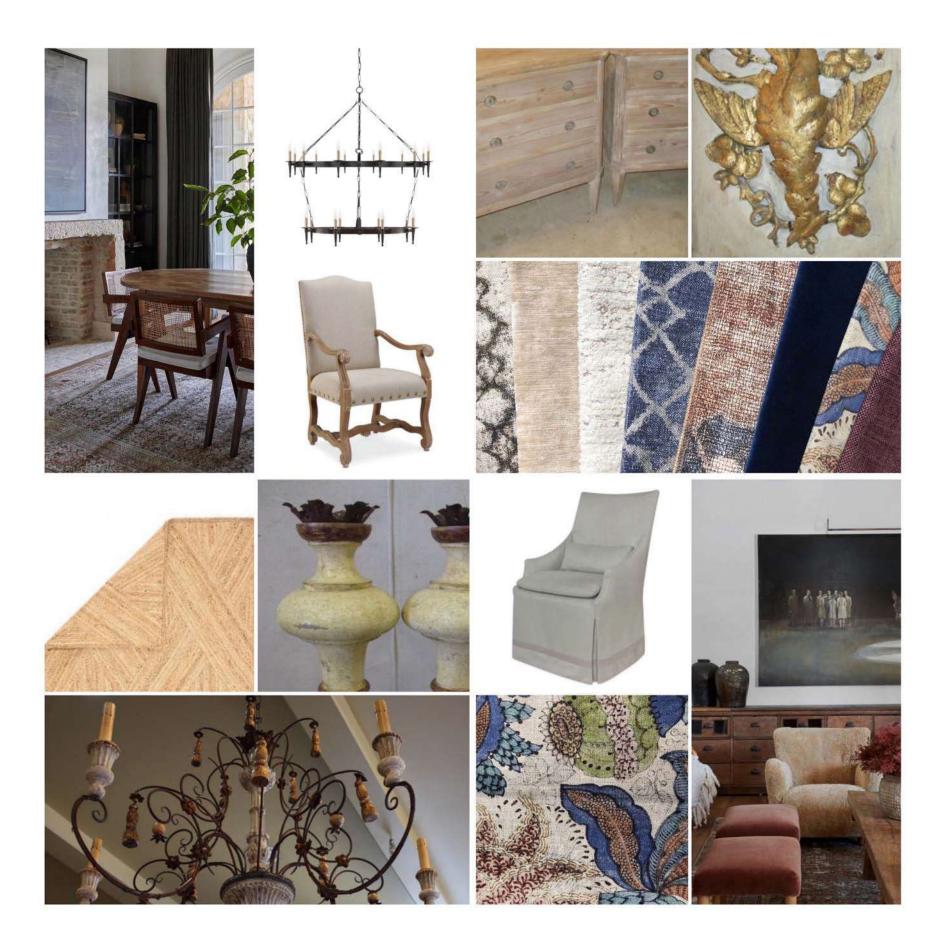

The concept presented includes materials sourced from far and wide: rooms will be anchored by rare vintage pieces from Morocco, France and Italy, imparting an Old World feel while subtly adding patina befitting the grand beautiful bones of the newer built structure.

Oversized pieces, be it mirrors, chandeliers or carpets, will play to the lofty dimensions of each room adding depth and rhythm to each. Symmetry will bring balance and noblesse while textures of wool, washed oak and crackled gilt will bring the high language down to earth.

Upholstered pieces in scarred velvet, broken leather and weathered linen will entice guests to relax comfortably in a warmly welcoming space that always seemed to be there, in the quiet company of a man they value deeply as their elegant friend and companion.