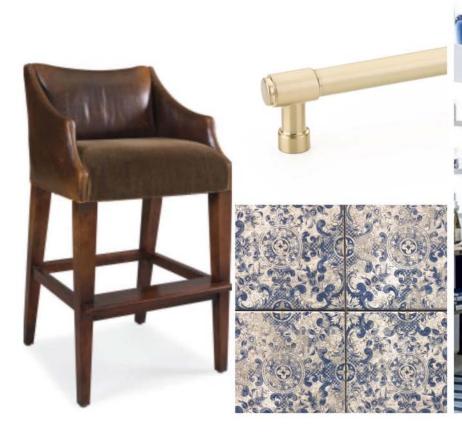

#### A TRUE GENTLE GEM CONCEPT DESIGN PACKAGE KITCHEN

Henrietta Southam Design 165 Crichton St. Ottawa, Ontario. K1M 1W1

Designed By: HS Composed in Assist by: JBI

The design proposal, as an instrument of service is the exclusive property of the designer and is not to be used in whole or part without written permission of the designer.