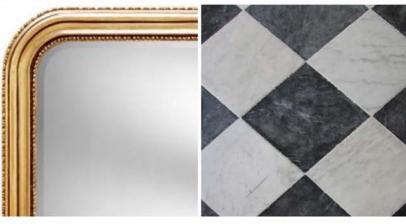

Oversized pieces, be it mirrors, chandeliers or carpets, will play to the lofty dimensions of each room adding depth and rhythm to each. Symmetry will bring balance and noblesse while textures of wool, washed oak and crackled gilt will bring the high language down to earth.