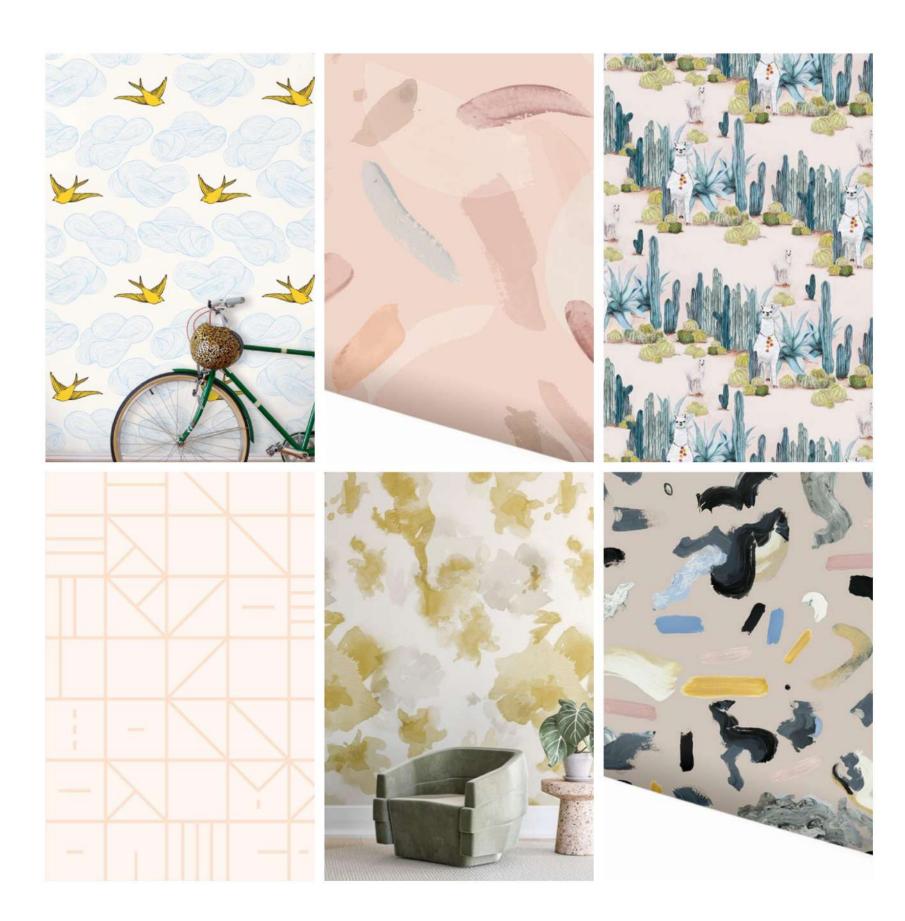

# The Beachside Candy Shop Wallpaper Mood

Henrietta Southam Design

43 Union Street Ottawa, Ontario. K1M 1R5

Designed By: HS Composed in assist by: JB

"The Beachside Candy Shop concept emerged from the client's love of clean pop colors, her youth, her sunniness, her penchant for retro and above all her sense of fun.

The leading colors would be pink, yellow and touches of lagoon blue. The materials that speak to the theme are rattan, light oak, papier-mâché, beach towel tassel, seashells and gold.

The art was chosen to enhance the experience, but more importantly, because I am familiar with how good these artists are, how prolific they will be, that they are all Canadian, mostly female and mostly local. These pieces are all modestly priced.