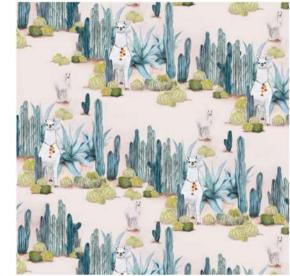

# The Beachside Candy Shop Wallpaper Mood

Henrietta Southam Design

43 Union Street Ottawa, Ontario. K1M 1R5

Designed By: HS Composed in assist by: JB

"The Beachside Candy Shop concept emerged from the client's love of clean pop colors, her youth, her sunniness, her penchant for retro and above all her sense of fun.

The leading colors would be pink, yellow and touches of lagoon blue. The materials that speak to the theme are rattan, light oak, papier-mâché, beach towel tassel, seashells and gold.

The art was chosen to enhance the experience, but more importantly, because I am familiar with how good these artists are, how prolific they will be, that they are all Canadian, mostly female and mostly local. These pieces are all modestly priced.