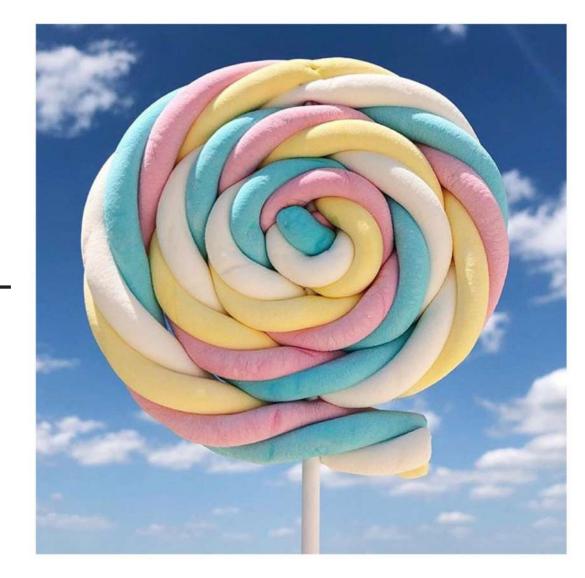

### The Beachside Candy Shop

Overall Theme Moodboard 1

# The Beachside Candy Shop Wallpaper Mood

Henrietta Southam Design

43 Union Street Ottawa, Ontario. K1M 1R5

Designed By: HS Composed in assist by: JB

"The Beachside Candy Shop concept emerged from the client's love of clean pop colors, her youth, her sunniness, her penchant for retro and above all her sense of fun.

The leading colors would be pink, yellow and touches of lagoon blue. The materials that speak to the theme are rattan, light oak, papier-mâché, beach towel tassel, seashells and gold.

The art was chosen to enhance the experience, but more importantly, because I am familiar with how good these artists are, how prolific they will be, that they are all Canadian, mostly female and mostly local. These pieces are all modestly priced.