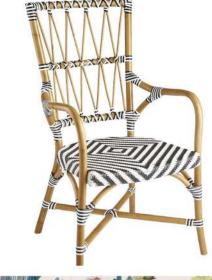

### The Beachside Candy Shop

Living Room Mood

The leading colors would be pink, yellow and touches of lagoon blue. The materials that speak to the theme are rattan, light oak, papier-mâché, beach towel tassel, seashells and gold.

The art was chosen to enhance the experience, but more importantly, because I am familiar with how good these artists are, how prolific they will be, that they are all Canadian, mostly female and mostly local. These pieces are all modestly priced.