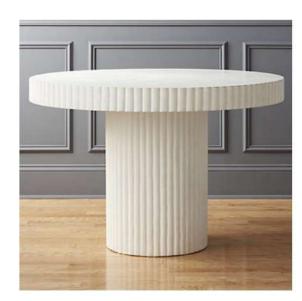

### The Beachside Candy Shop

Kitchen Mood and Details

The leading colors would be pink, yellow and touches of lagoon blue. The materials that speak to the theme are rattan, light oak, papier-mâché, beach towel tassel, seashells and gold.

The art was chosen to enhance the experience, but more importantly, because I am familiar with how good these artists are, how prolific they will be, that they are all Canadian, mostly female and mostly local. These pieces are all modestly priced.