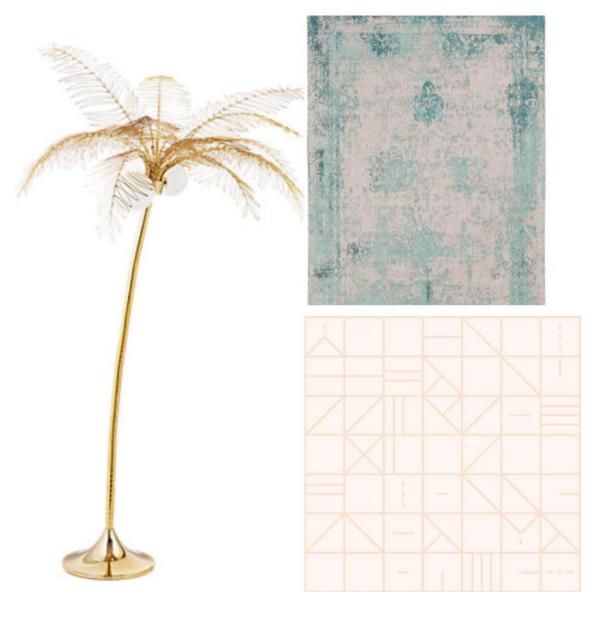

# The Beachside Candy Shop Wallpaper Mood

Henrietta Southam Design

43 Union Street Ottawa, Ontario. K1M 1R5

Designed By: HS Composed in assist by: JB

"The Beachside Candy Shop concept emerged from the client's love of clean pop colors, her youth, her sunniness, her penchant for retro and above all her sense of fun.

The leading colors would be pink, yellow and touches of lagoon blue. The materials that speak to the theme are rattan, light oak, papier-mâché, beach towel tassel, seashells and gold.

The art was chosen to enhance the experience, but more importantly, because I am familiar with how good these artists are, how prolific they will be, that they are all Canadian, mostly female and mostly local. These pieces are all modestly priced.