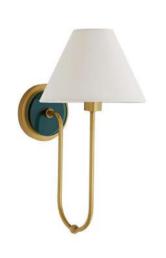

### The Beachside Candy Shop

Living Room Mood

The leading colors would be pink, yellow and touches of lagoon blue. The materials that speak to the theme are rattan, light oak, papier-mâché, beach towel tassel, seashells and gold.

The art was chosen to enhance the experience, but more importantly, because I am familiar with how good these artists are, how prolific they will be, that they are all Canadian, mostly female and mostly local. These pieces are all modestly priced.