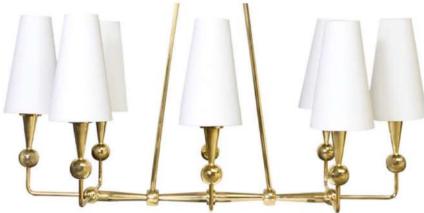

## **Hollywood Nouvelle Vague**

Henrietta Southam Design 43 Union Street Ottawa, Ontario. K1M 1R5

> Designed By: HS Composed in Assist by: JBI

"This mood board reflects the client's glamorous persona and her desire for a statement living space on the main floor, with a nod to her playful side and her desire for comfort and ease for her loved ones.

This rich jewel colors pop with fervor however all the while being downplayed by subtle wall and lighting treatments.

The tailored lines resonate with sophistication while the textures remain inviting. The WOW factor lies in the unique combination of all finishes reminiscent of Hollywood's heyday as seen through a 60's Frenh Cinematic lens."