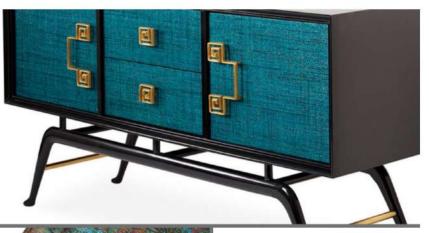

## **Hollywood Nouvelle Vague**

Henrietta Southam Design 43 Union Street Ottawa, Ontario. K1M 1R5

> Designed By: HS Composed in Assist by: JBI

"This mood board reflects the client's glamorous persona and her desire for a statement living space on the main floor, with a nod to her playful side and her desire for comfort and ease for her loved ones.

This rich jewel colors pop with fervor however all the while being downplayed by subtle wall and lighting treatments.

The tailored lines resonate with sophistication while the textures remain inviting. The WOW factor lies in the unique combination of all finishes reminiscent of Hollywood's heyday as seen through a 60's Frenh Cinematic lens."