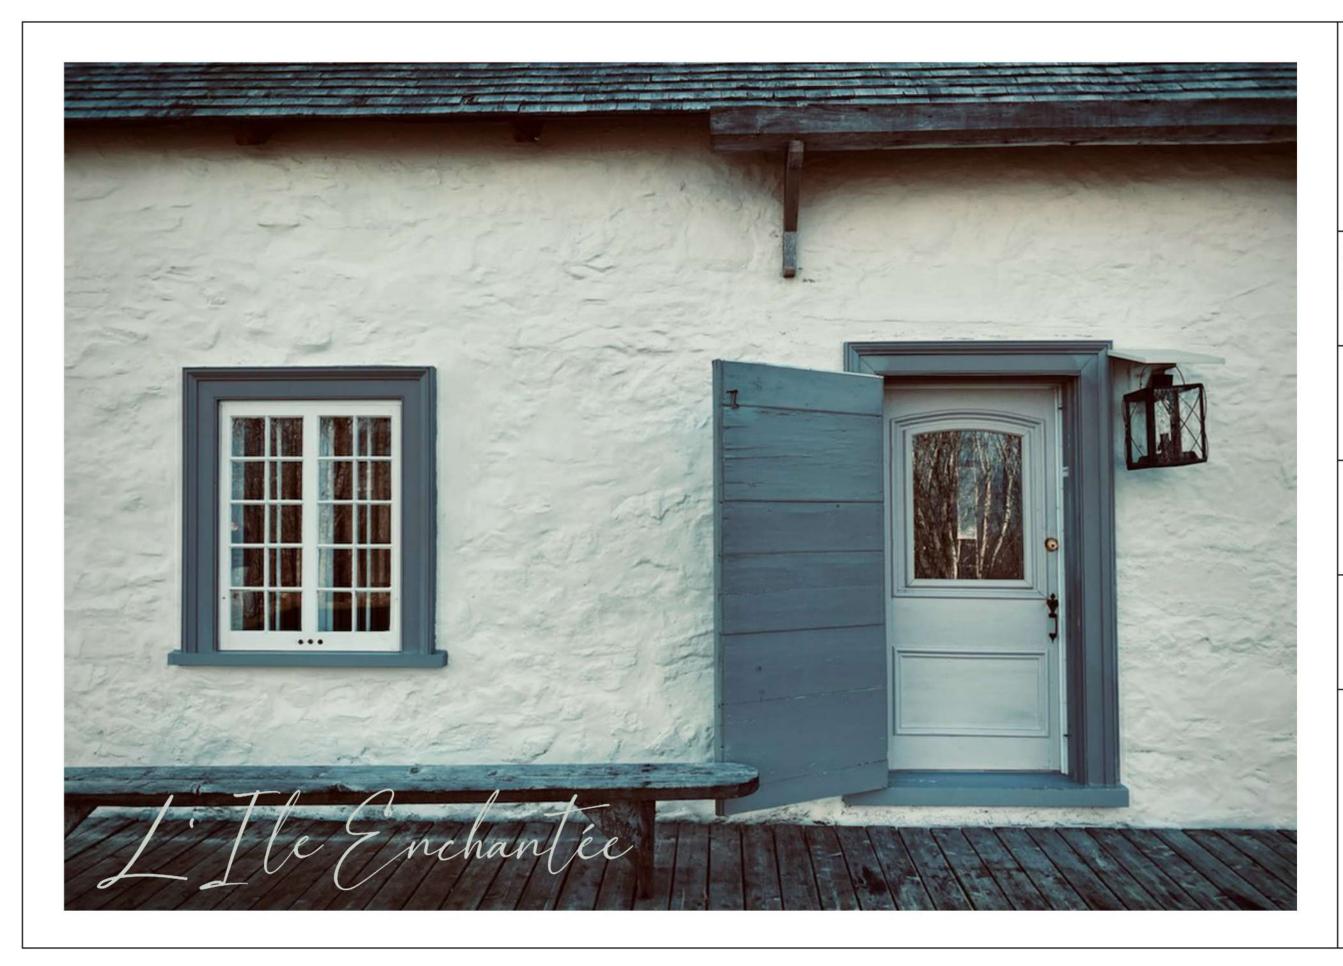

Moi, mes souliers ont beaucoup voyagé Ils m'ont porté de l'école à la guerre J'ai traversé sur mes souliers ferrés Le monde et sa misère

Moi, mes souliers ont passé dans les prés Moi, mes souliers ont piétiné la lune Puis mes souliers ont couché chez les fées Et fait danser plus d'une

Sur mes souliers y a de l'eau des rochers D'la boue des champs et des pleurs de femmes J'peux dire qu'ils ont respecté le curé L'pays, l'bon Dieu et l'âme

S'ils ont marché pour trouver l'débouché S'ils ont traîné de village en village

Suis pas rendu plus loin qu'à mon lever Mais devenu plus sage

Tous les souliers qui bougent dans les cités Souliers de gueux et souliers de reine Un jour cesseront d'user les planchers Peut-être cette semaine

Moi, mes souliers n'ont pas foulé Athènes Moi, mes souliers ont préféré les plaines; Quand mes souliers iront dans les musées Ce s'ra pour s'y,s'y accrocher

Au paradis, paraît-il, mes amis C'est pas la place pour les souliers vernis Dépêchez-vous de salir vos souliers Si vous voulez être pardonnés...

-Félix Leclerc, 1956