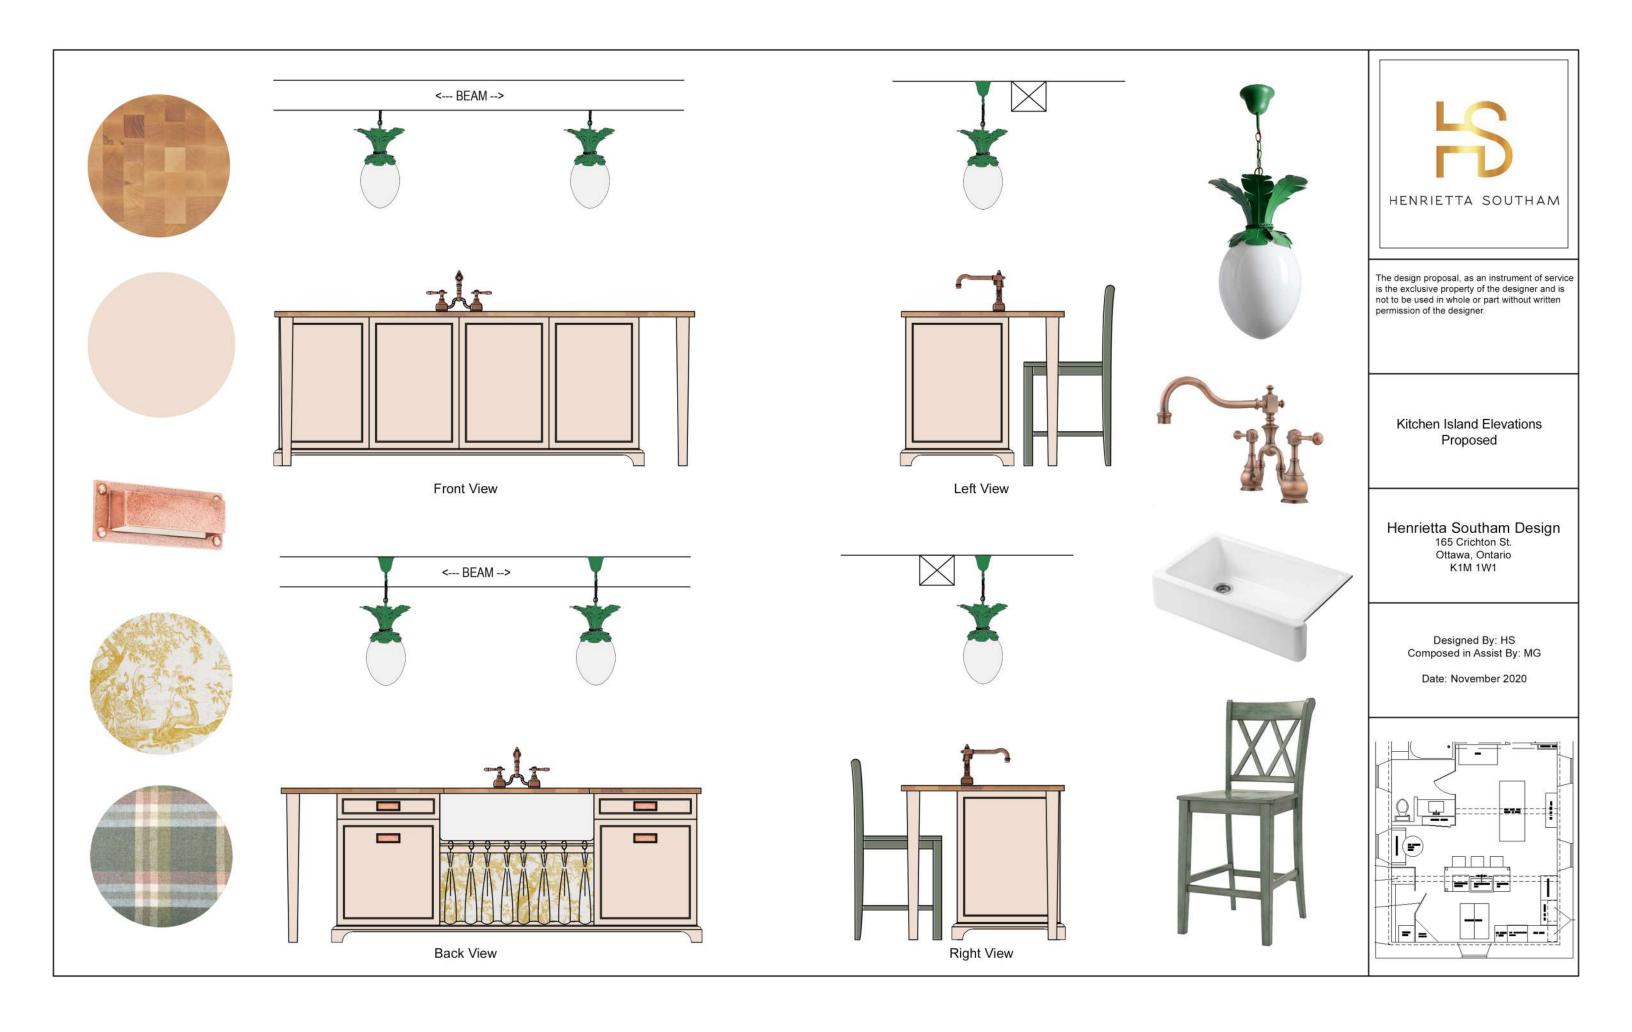

## HENRIETTA SOUTHAM

The design proposal, as an instrument of service is the exclusive property of the designer and is not to be used in whole or part without written permission of the designer.

## Kitchen Mood Board Proposed

Henrietta Southam Design 165 Crichton St. Ottawa, Ontario K1M 1W1

> Designed By: HS Composed in Assist By: MG

> > Date: November 2020

The design proposal, as an instrument of service is the exclusive property of the designer and is not to be used in whole or part without written permission of the designer.