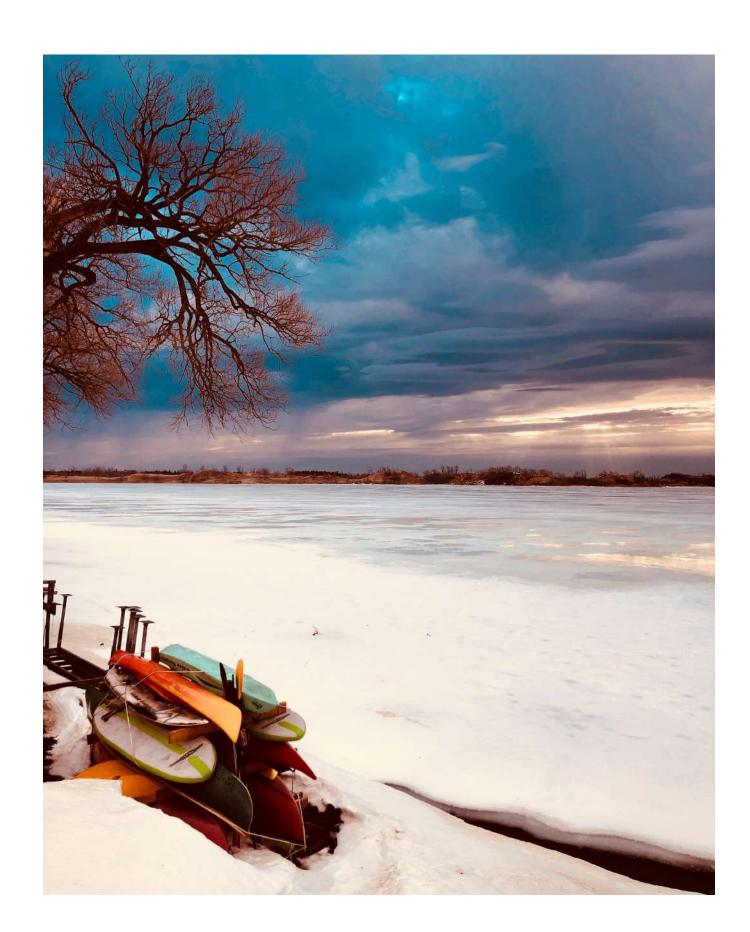

# JUNDP/JU/P=G

TUNDRAIS A TYPE OF BIOME WHERE
THE TREE GROWTH IS HINDERED BY LOW
TEMPERATURES AND SHORT GROWING
SEASONS. TUNDRA VEGETATION IS
COMPOSED OF DWARF SHRUBS, SEDGES
AND GRASSES, MOSSES AND LICHENS.

TRADITIONAL NOMADIC PASTORALISTS, THE *TUAREG* ARE A LARGE BERBER ETH-NIC CONFEDERATION THAT PRINCIPALLY INHABIT THE SAHARA. Kris and Walt are two love birds who have gone back to roost in the very place they met a lifetime ago. The nest they wish to feather is perched on the wild shores of West Lake looking over one of Canada's miracles: Prince Edward County's Sandbanks.

It was their peripatic way back home and the Lawrence of Arabia landscape that brought on the concept idea.

I wished to lighten up the Scandi Hygge feel that permeated from the light wood floors and walls but had been weighed down by a bulky brown leather sofa set as well as let in the view by lowering the profile of the seating. This home needed to work year round where it would feel like a breezy beach house by summer and a golden retreat by winter. I also wished to incorporate their children's penchant for modern as an added enticement to come "home".