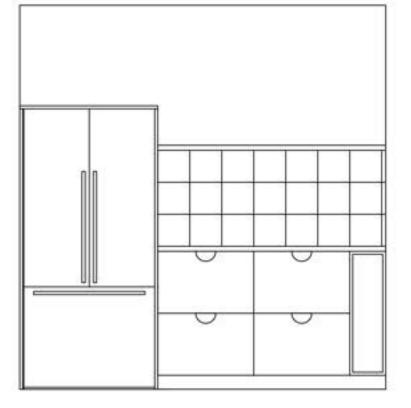

FRIDGE NOOK ELEVATION

PANTRY WALL ELEVATION

| HENRIETTA SOUTHAM                                                                                                                                                                      |
|----------------------------------------------------------------------------------------------------------------------------------------------------------------------------------------|
| The design proposal, as an instrument of service<br>is the exclusive property of the designer and is<br>not to be used in whole or part without written<br>permission of the designer. |
| Scandi Pop Kitchen<br>Overall Cabinet Elevations<br>Option 3 Cont'd                                                                                                                    |
| Henrietta Southam Design<br>165 Crichton St.<br>Ottawa, Ontario<br>K1M 1W1                                                                                                             |
| Designed By: HS<br>Composed in Assist By: MQ<br>Date: October 2021                                                                                                                     |
|                                                                                                                                                                                        |
|                                                                                                                                                                                        |

## FRIDGE NOOK ELEVATION

## PANTRY WALL ELEVATION