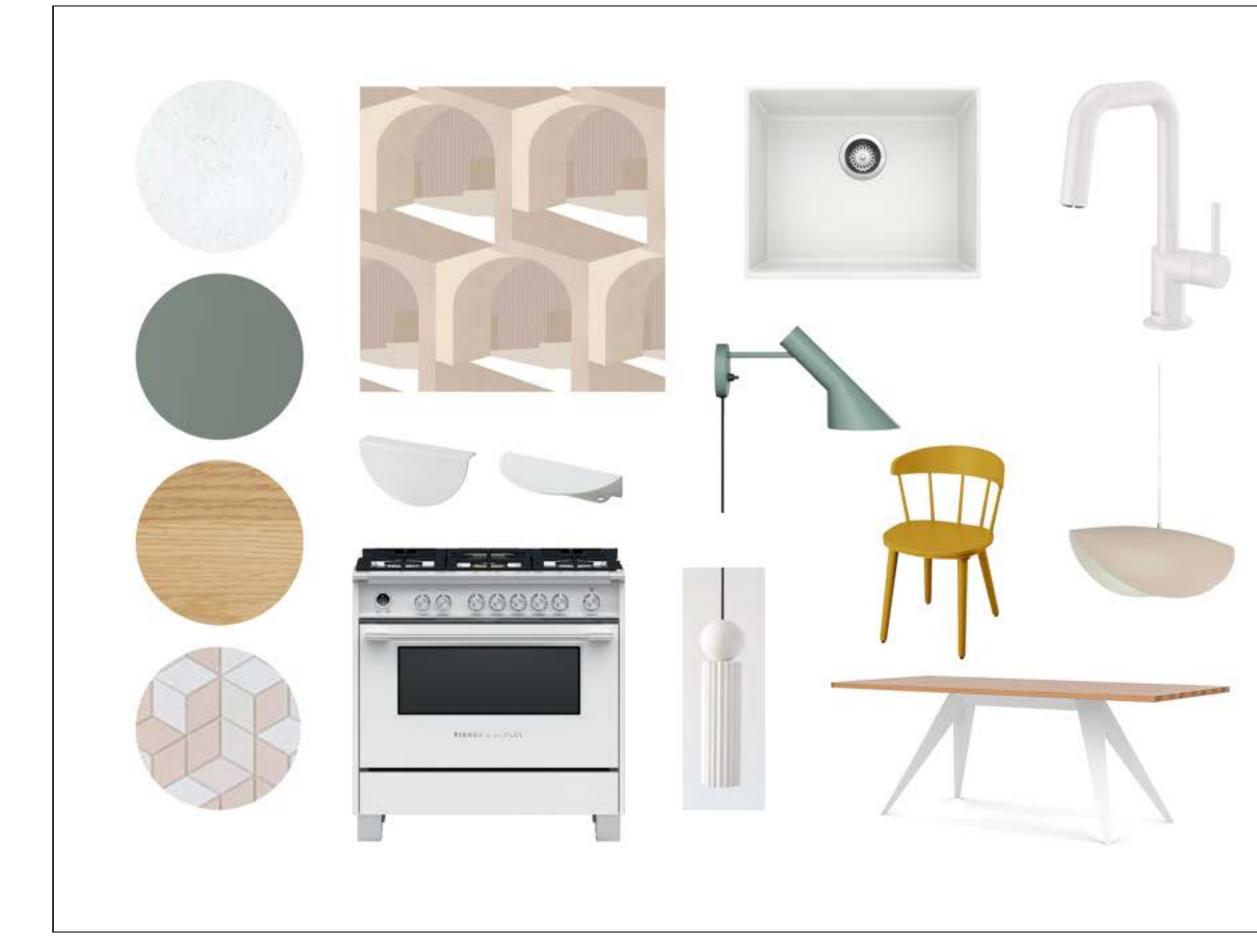

ADDING DEFTLY TO THE CAKE MIX, AS ALLOWED PER SITUATIONAL PURSE STRINGS, IS POSSIBLE WHEN DONE DELICATELY WITH EXACTING PATIENCE AND CURATORIAL FLAIR.

THE LINES AND MATERIALS HIGHLIGHT BRENDAN AND SHAINA'S LOVE OF SCANDINAVIAN MID-CENTURY SIMPLICITY WHILE POPS OF COLOUR BRING IN THEIR YOUTH AND ZEST FOR LIFE AND TRAVEL. THE STYLE EFFORTLESSLY MATCHES, AS WELL AS ENHANCES, THE BONES AND ERA OF THEIR BUNGALOW. QUITE QUICKLY OUR CONCEPT NAME CAME TO LIFE: SCANDI POP IS AS EXCITING AS IT IS WELCOMING, AN UNDERSTANDABLY PERSONAL AND UNIQUELY DIFFERENT SPACE FULL OF ZEST, WARMTH, AND CREATIVITY