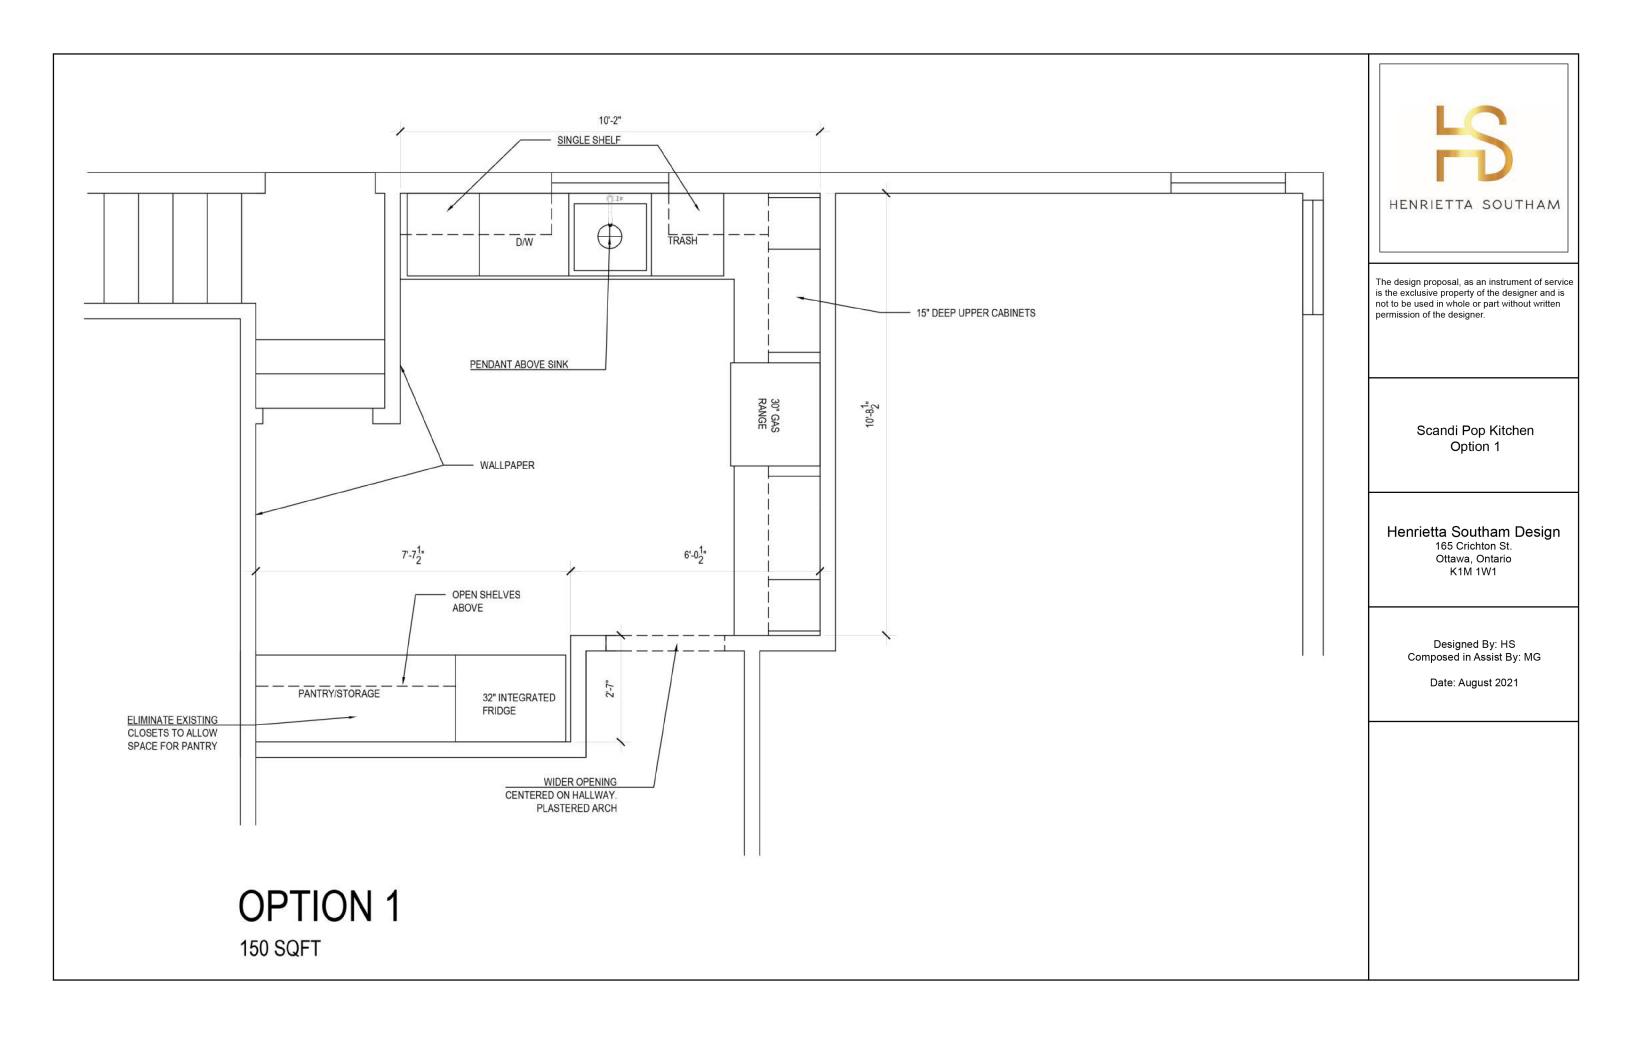

AT FIRST, WE DEVISED SOLUTIONS THAT WOULD RETAIN ALL ARCHITECTURAL WALLS AND FILL ONE OPENING. THE OBSTRUCTION OF THE PASSAGEWAY TO A FORMAL DINING ROOM WAS A NONSTARTER EVEN THOUGH IT CREATED A BALANCED RANGE WALL. THE SECOND PROPOSED CONCEPT WAS QUITE THE OPPOSITE, A COMPLETELY OPEN SPACE THAT WOULD BLEED THE LARGER KITCHEN INTO THE DINING ROOM, CREATING A BREAKFAST NOOK, BUT TAKING AWAY ANY FORMAL DINING ROOM.

UPON REVIEW THE CLIENTS WERE ABLE TO ARTICULATE THEIR TWO OPINIONS CLEARLY AND A RARITY IN HS DESIGN VOCABULARY EMERGED: WE WERE GOING TO PRODUCE OUR FIRST PENINSULA. THE CONSTRAINTS WERE NOT MANIFOLD. THE BUDGET HAD TO BE RESPECTED AND UTMOST CARE WAS TAKEN WITH THE CHOICE AND PROVENANCE OF CABINETRY, SLABS, TILE, AND APPLIANCE COSTS. THE CONCEPT WAS ALSO DEVELOPED TO MAKE THE BUILDING OF IT POSSIBLE IN PHASES.