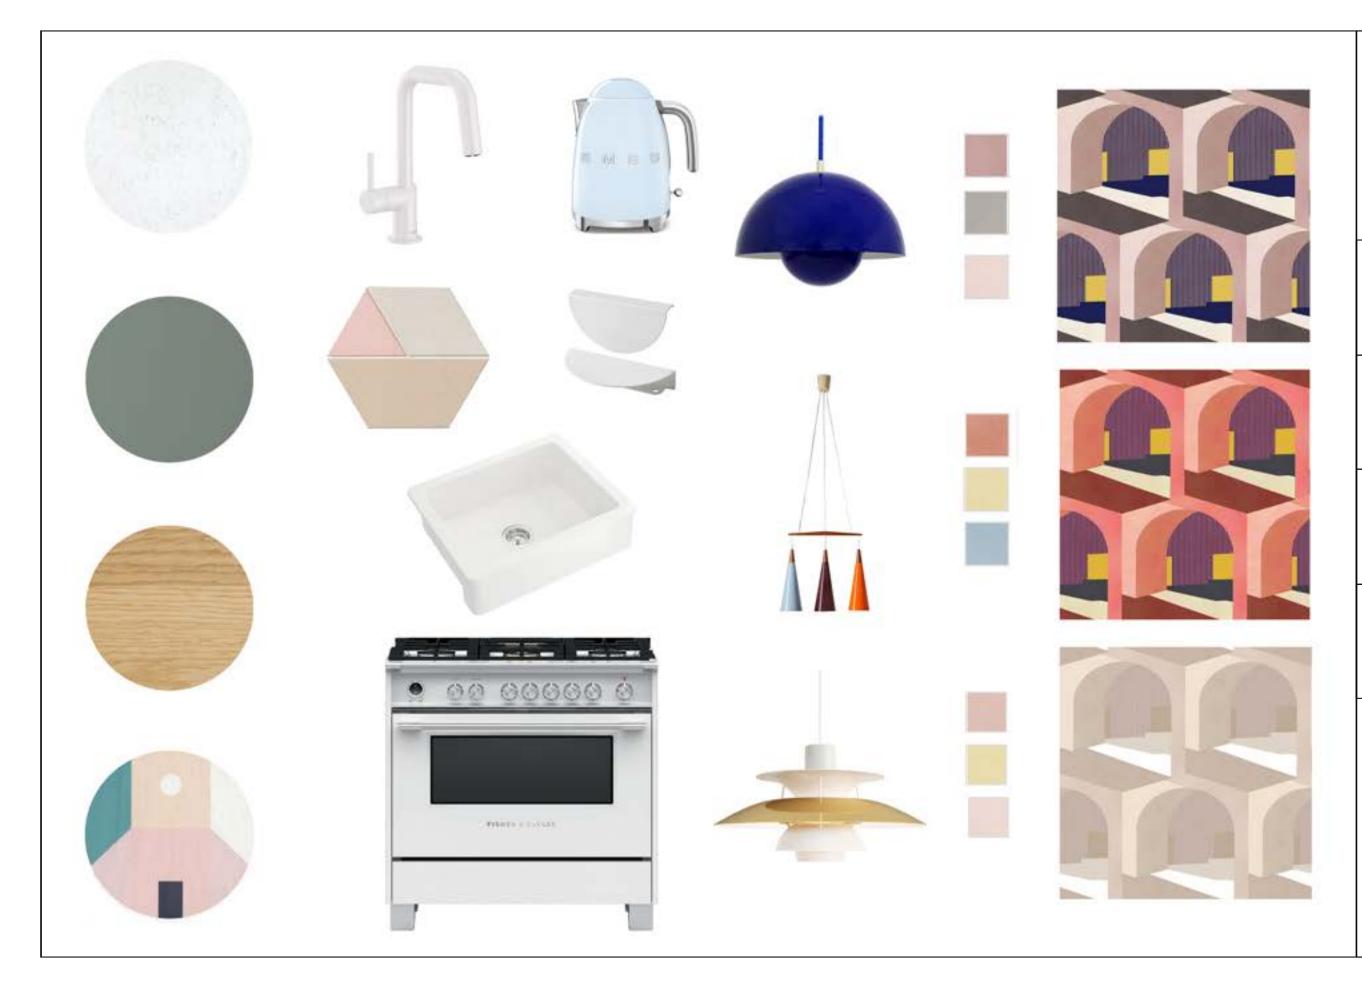

ADDING DEFTLY TO THE CAKE MIX, AS ALLOWED PER SITUATIONAL PURSE STRINGS, IS POSSIBLE WHEN DONE DELICATELY WITH EXACTING PATIENCE AND CURATORIAL FLAIR.

THE LINES AND MATERIALS HIGHLIGHT BRENDAN AND SHAINA'S LOVE OF SCANDINAVIAN MID-CENTURY SIMPLICITY WHILE POPS OF COLOUR BRING IN THEIR YOUTH AND ZEST FOR LIFE AND TRAVEL. THE STYLE EFFORTLESSLY MATCHES, AS WELL AS ENHANCES, THE BONES AND ERA OF THEIR BUNGALOW. QUITE QUICKLY OUR CONCEPT NAME CAME TO LIFE: SCANDI POP IS AS EXCITING AS IT IS WELCOMING, AN UNDERSTANDABLY PERSONAL AND UNIQUELY DIFFERENT SPACE FULL OF ZEST, WARMTH, AND CREATIVITY

### Scandi Pop Kitchen Mood Board 1st Proposal

Henrietta Southam Design 165 Crichton St. Ottawa, Ontario K1M 1W1

> Designed By: HS Composed in Assist By: MG

> > Date: October 2021

**OPTION 2** 

**OPTION 1** 