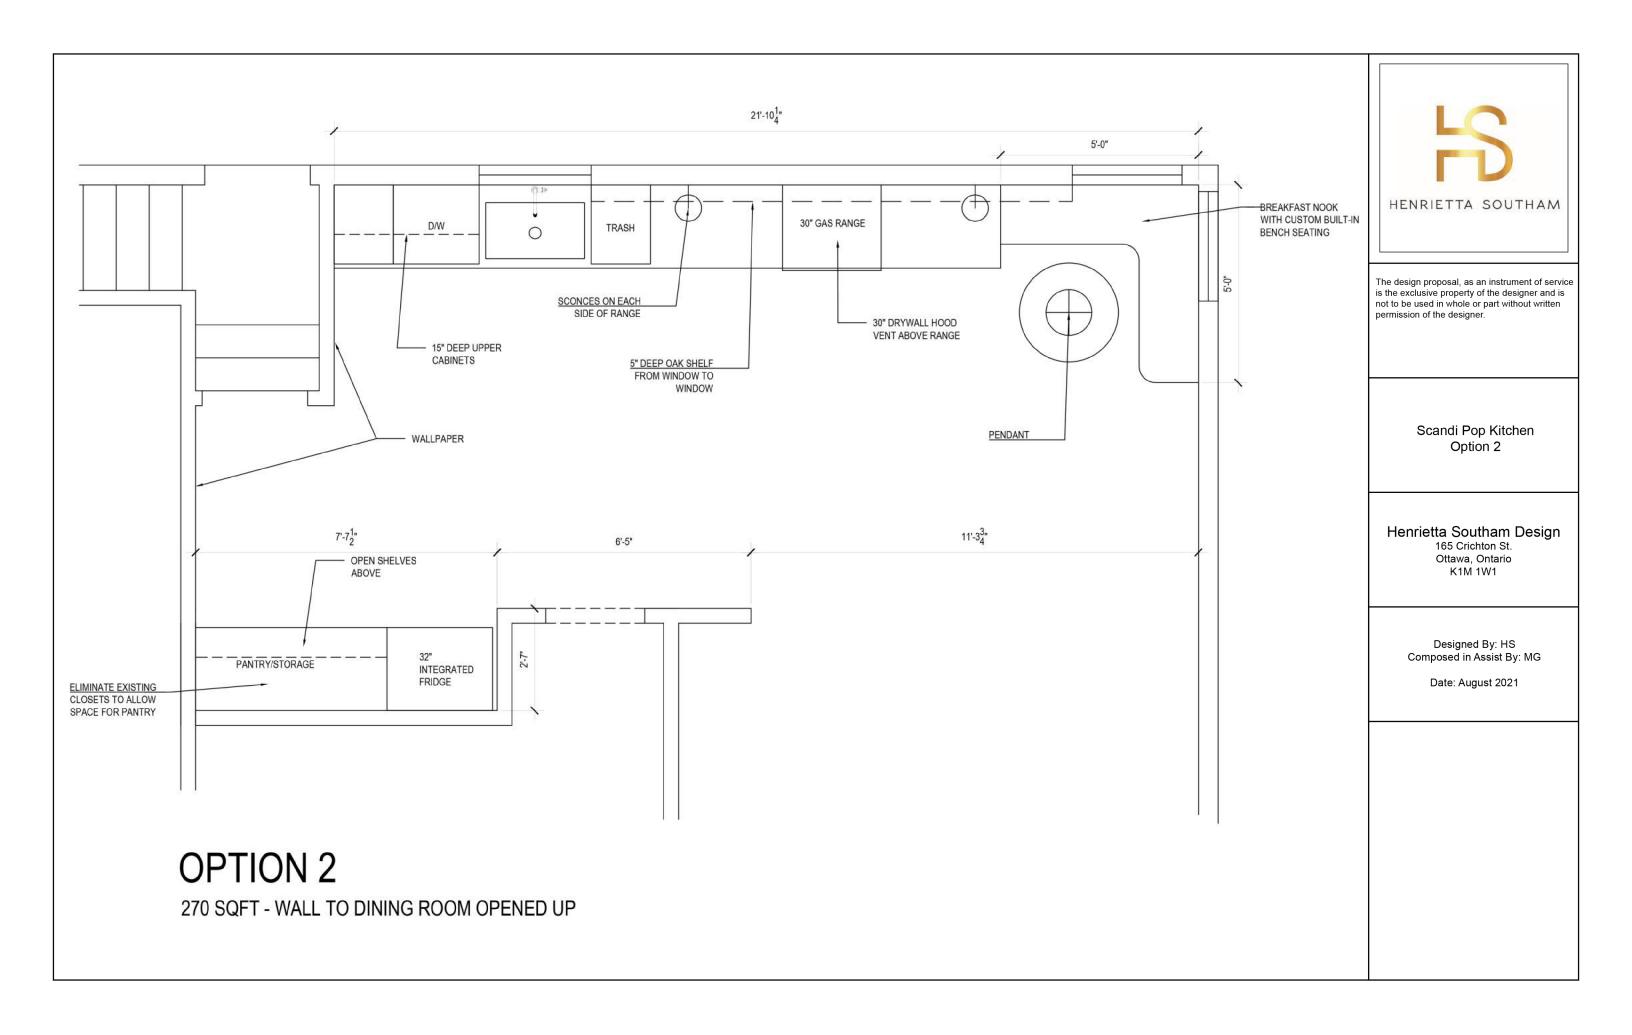

AT FIRST, WE DEVISED SOLUTIONS THAT WOULD RETAIN ALL ARCHITECTURAL WALLS AND FILL ONE OPENING. THE OBSTRUCTION OF THE PASSAGEWAY TO A FORMAL DINING ROOM WAS A NONSTARTER EVEN THOUGH IT CREATED A BALANCED RANGE WALL. THE SECOND PROPOSED CONCEPT WAS QUITE THE OPPOSITE, A COMPLETELY OPEN SPACE THAT WOULD BLEED THE LARGER KITCHEN INTO THE DINING ROOM, CREATING A BREAKFAST NOOK, BUT TAKING AWAY ANY FORMAL DINING ROOM.

UPON REVIEW THE CLIENTS WERE ABLE TO ARTICULATE THEIR TWO OPINIONS CLEARLY AND A RARITY IN HS DESIGN VOCABULARY EMERGED: WE WERE GOING TO PRODUCE OUR FIRST PENINSULA. THE CONSTRAINTS WERE NOT MANIFOLD. THE BUDGET HAD TO BE RESPECTED AND UTMOST CARE WAS TAKEN WITH THE CHOICE AND PROVENANCE OF CABINETRY, SLABS, TILE, AND APPLIANCE COSTS. THE CONCEPT WAS ALSO DEVELOPED TO MAKE THE BUILDING OF IT POSSIBLE IN PHASES.