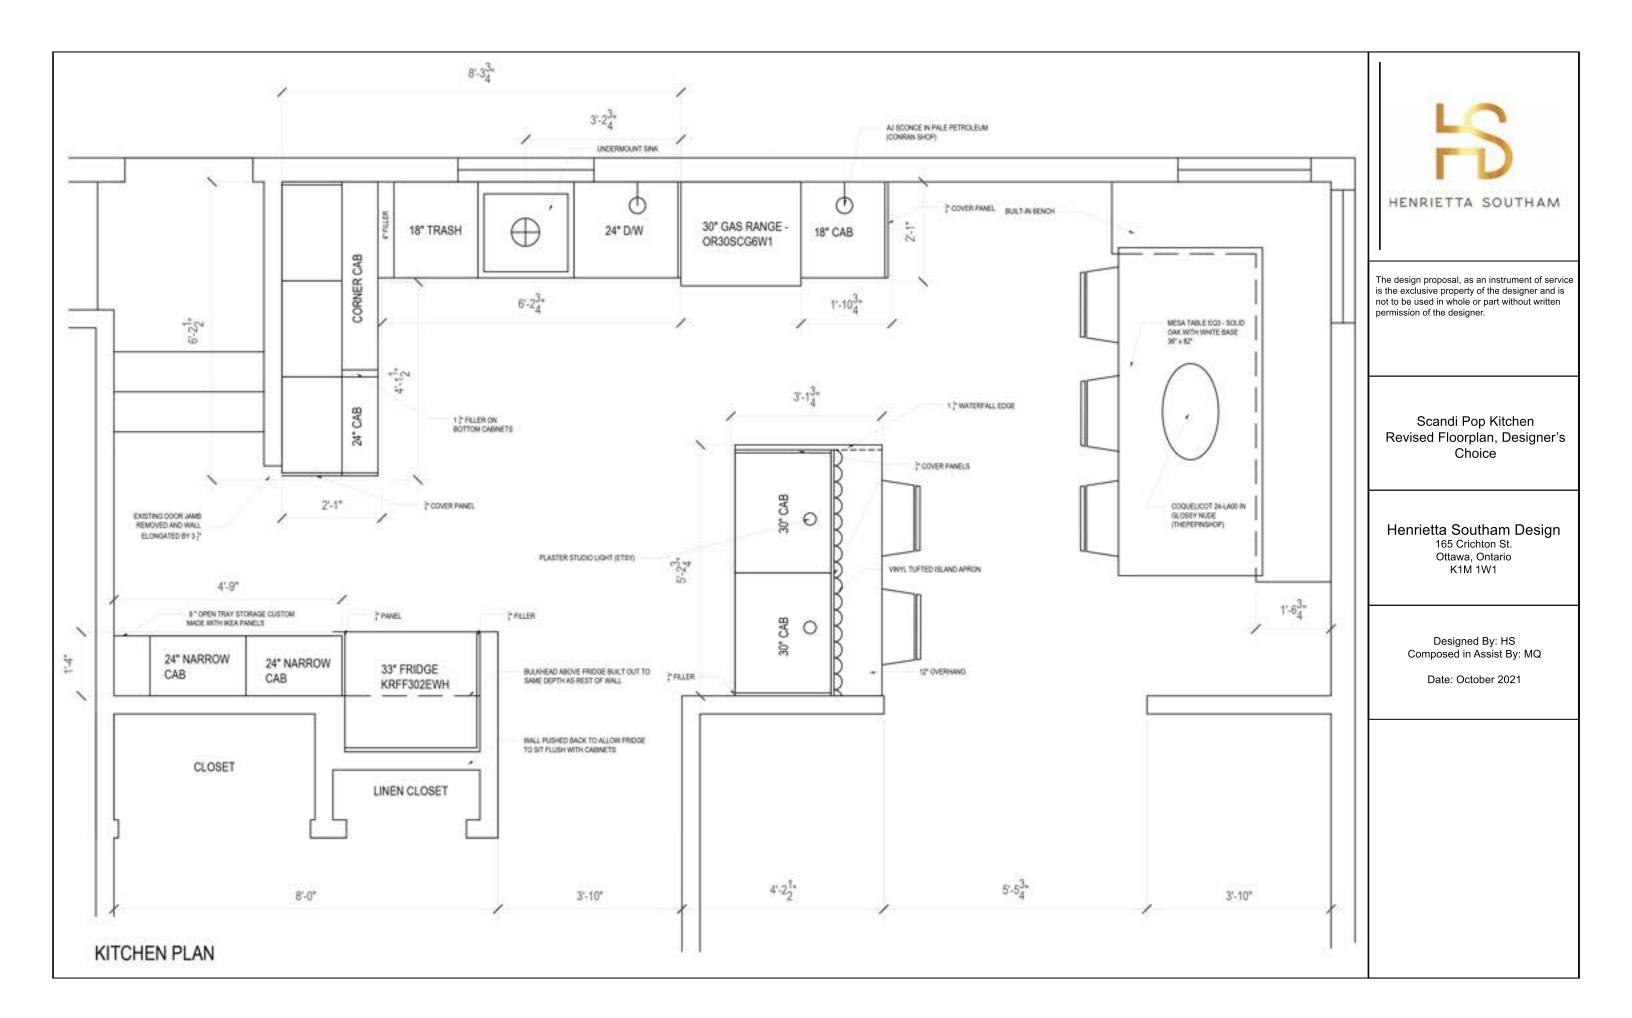

UPON REVIEW THE CLIENTS WERE ABLE TO ARTICULATE THEIR TWO OPINIONS CLEARLY AND A RARITY IN HS DESIGN VOCABULARY EMERGED: WE WERE GOING TO PRODUCE OUR FIRST PENINSULA. THE CONSTRAINTS WERE NOT MANIFOLD. THE BUDGET HAD TO BE RESPECTED AND UTMOST CARE WAS TAKEN WITH THE CHOICE AND PROVENANCE OF CABINETRY, SLABS, TILE, AND APPLIANCE COSTS. THE CONCEPT WAS ALSO DEVELOPED TO MAKE THE BUILDING OF IT POSSIBLE IN PHASES.

ADDING DEFTLY TO THE CAKE MIX, AS ALLOWED PER SITUATIONAL PURSE STRINGS, IS POSSIBLE WHEN DONE DELICATELY WITH EXACTING PATIENCE AND CURATORIAL FLAIR.

THE LINES AND MATERIALS HIGHLIGHT BRENDAN AND SHAINA'S LOVE OF SCANDINAVIAN MID-CENTURY SIMPLICITY WHILE POPS OF COLOUR BRING IN THEIR YOUTH AND ZEST FOR LIFE AND TRAVEL. THE STYLE EFFORTLESSLY MATCHES, AS WELL AS ENHANCES, THE BONES AND ERA OF THEIR BUNGALOW. QUITE QUICKLY OUR CONCEPT NAME CAME TO LIFE: SCANDI POP IS AS EXCITING AS IT IS WELCOMING, AN UNDERSTANDABLY PERSONAL AND UNIQUELY DIFFERENT SPACE FULL OF ZEST, WARMTH, AND CREATIVITY