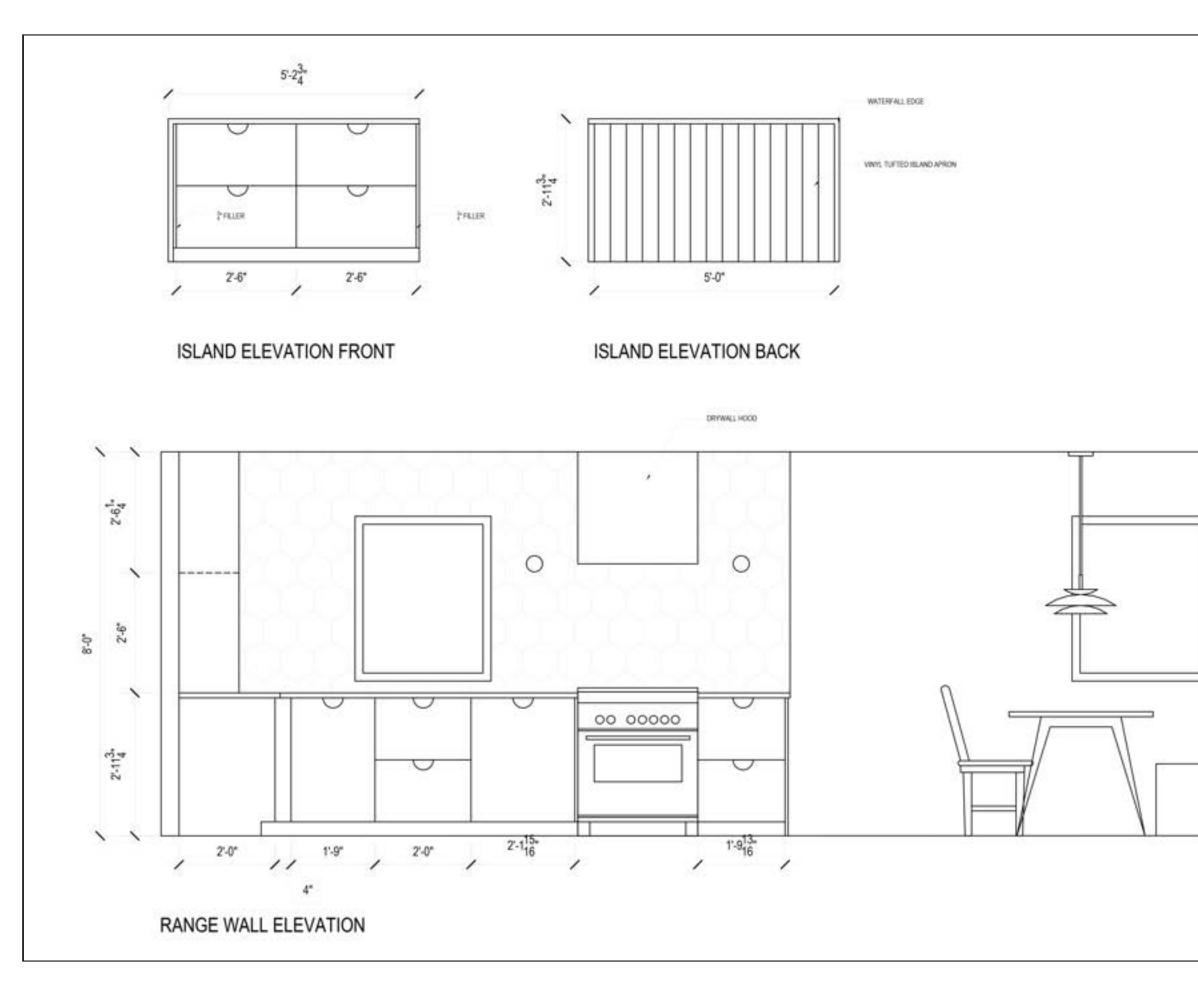

# ISLAND ELEVATION BACK

# RANGE WALL ELEVATION

BEGRIPA HANDLE WHITE - IKEA

BOGARP CABINET FRONTS - IKEA