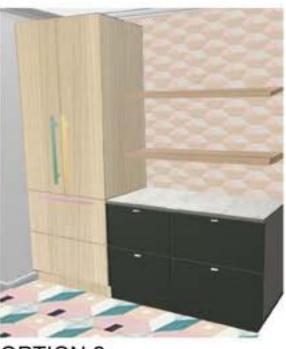

FRIDGE NOOK ELEVATION

PANTRY WALL ELEVATION

| HENRIETTA SOUTHAM                                                                                                                                                                      |
|----------------------------------------------------------------------------------------------------------------------------------------------------------------------------------------|
| The design proposal, as an instrument of service<br>is the exclusive property of the designer and is<br>not to be used in whole or part without written<br>permission of the designer. |
| Scandi Pop Kitchen<br>Overall Cabinet Elevations<br>Option 3 Cont'd                                                                                                                    |
| Henrietta Southam Design<br>165 Crichton St.<br>Ottawa, Ontario<br>K1M 1W1                                                                                                             |
| Designed By: HS<br>Composed in Assist By: MQ<br>Date: October 2021                                                                                                                     |
|                                                                                                                                                                                        |
|                                                                                                                                                                                        |

## FRIDGE NOOK ELEVATION

## PANTRY WALL ELEVATION