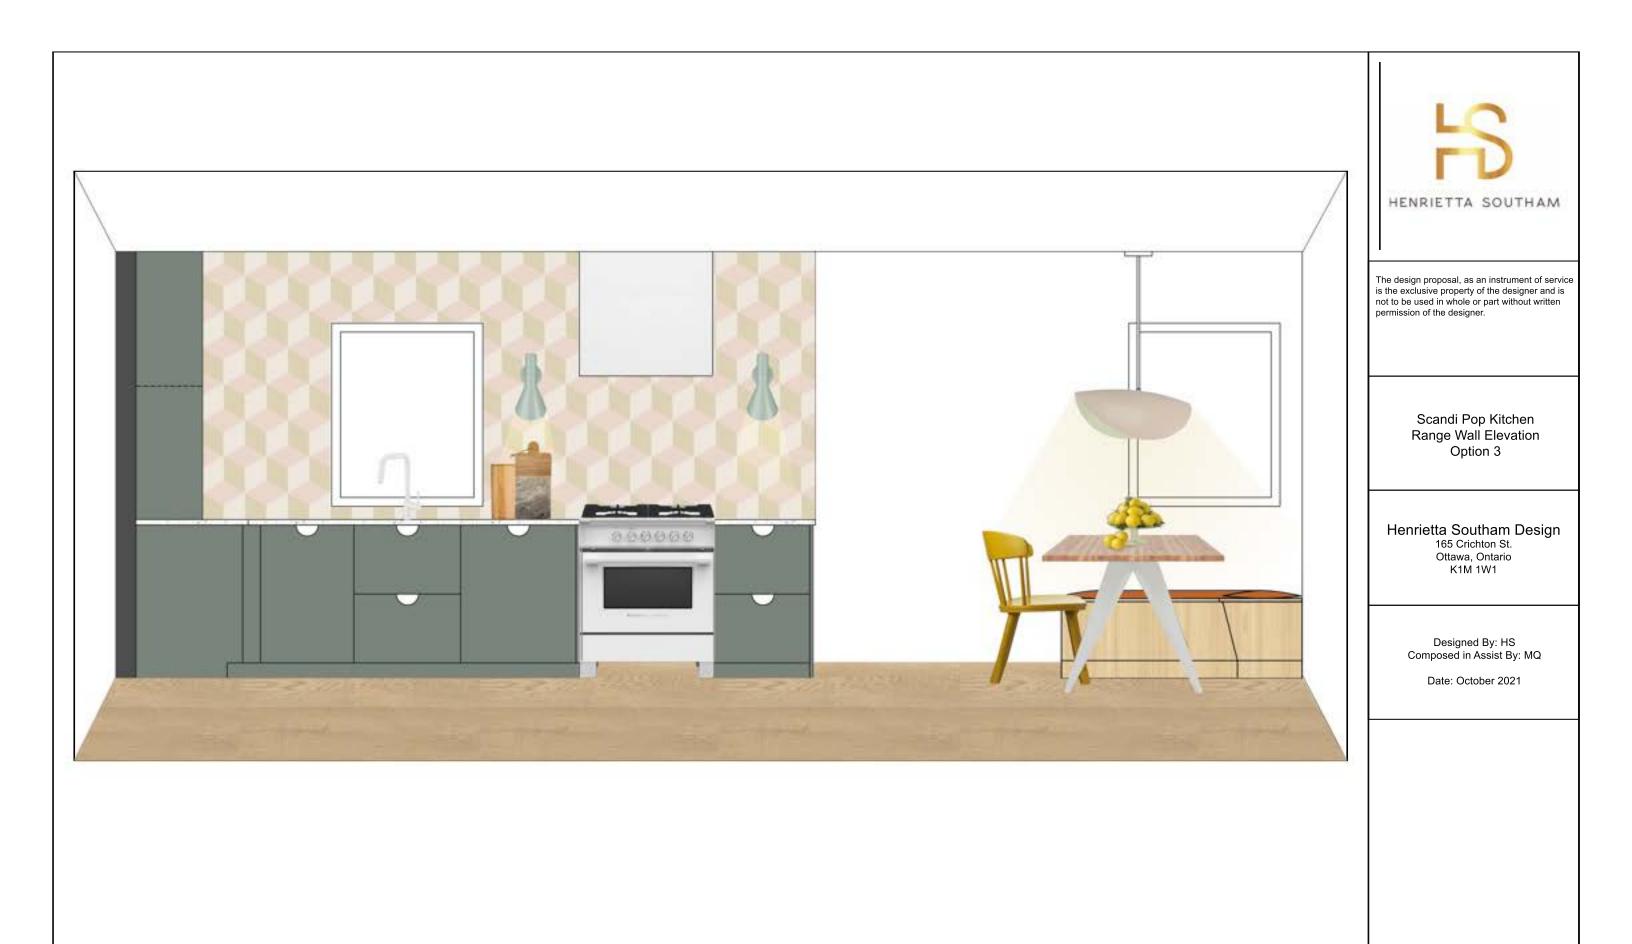

# RANGE WALL ELEVATION

BEGRIPA HANDLE WHITE - IKEA

BOGARP CABINET FRONTS - IKEA