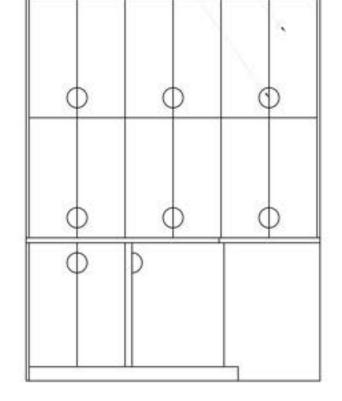

FRIDGE NOOK ELEVATION

PANTRY WALL ELEVATION

| HENRIETTA SOUTHAM                                                                                                                                                                      |
|----------------------------------------------------------------------------------------------------------------------------------------------------------------------------------------|
| The design proposal, as an instrument of service<br>is the exclusive property of the designer and is<br>not to be used in whole or part without written<br>permission of the designer. |
| Scandi Pop Kitchen<br>Overall Cabinet Elevations<br>Option 3 Cont'd                                                                                                                    |
| Henrietta Southam Design<br>165 Crichton St.<br>Ottawa, Ontario<br>K1M 1W1                                                                                                             |
| Designed By: HS<br>Composed in Assist By: MQ<br>Date: October 2021                                                                                                                     |
|                                                                                                                                                                                        |
|                                                                                                                                                                                        |

## PANTRY WALL ELEVATION