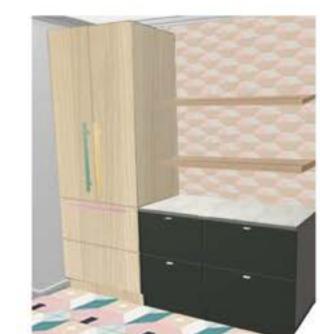

FRIDGE NOOK ELEVATION

PANTRY WALL ELEVATION

| HENRIETTA SOUTHAM                                                                                                                                                                      |
|----------------------------------------------------------------------------------------------------------------------------------------------------------------------------------------|
| The design proposal, as an instrument of service<br>is the exclusive property of the designer and is<br>not to be used in whole or part without written<br>permission of the designer. |
| Scandi Pop Kitchen<br>Overall Cabinet Elevations<br>Option 3 Cont'd                                                                                                                    |
| Henrietta Southam Design<br>165 Crichton St.<br>Ottawa, Ontario<br>K1M 1W1                                                                                                             |
| Designed By: HS<br>Composed in Assist By: MQ<br>Date: October 2021                                                                                                                     |
|                                                                                                                                                                                        |
|                                                                                                                                                                                        |

## FRIDGE NOOK ELEVATION

## PANTRY WALL ELEVATION