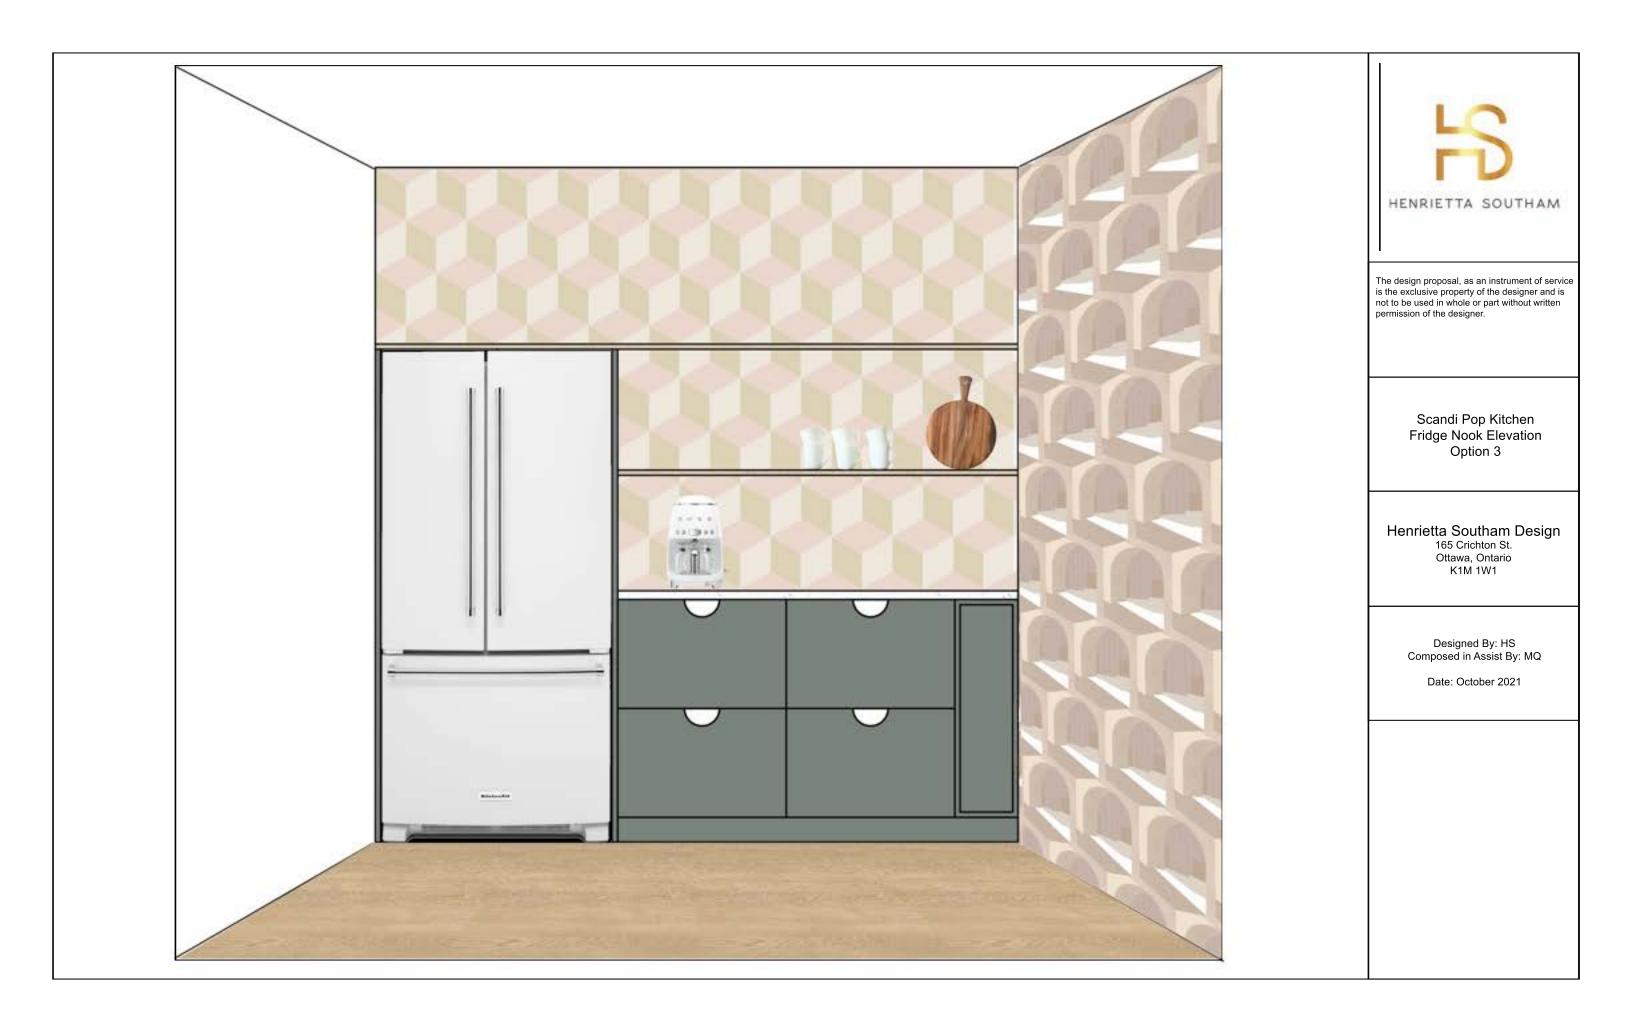

DINAVIAN MID-CENTURY SIMPLICITY WHILE POPS OF COLOUR BRING IN THEIR YOUTH AND ZEST FOR LIFE AND TRAVEL. THE STYLE EFFORTLESSLY MATCHES, AS WELL AS ENHANCES, THE BONES AND ERA OF THEIR BUNGALOW. QUITE QUICKLY OUR CONCEPT NAME CAME TO LIFE: SCANDI POP IS AS EXCITING AS IT IS WELCOMING, AN UNDERSTANDABLY PERSONAL AND UNIQUELY DIFFERENT SPACE FULL OF ZEST, WARMTH, AND CREATIVITY











The design proposal, as an instrument of service is the exclusive property of the designer and is not to be used in whole or part without written permission of the designer.

### Scandi Pop Kitchen Mood Board 1st Proposal

Henrietta Southam Design 165 Crichton St. Ottawa, Ontario K1M 1W1

> Designed By: HS Composed in Assist By: MG

> > Date: October 2021





**OPTION 2** 







**OPTION 1** 





















FRIDGE NOOK ELEVATION

PANTRY WALL ELEVATION

| HENRIETTA SOUTHAM                                                                                                                                                                      |
|----------------------------------------------------------------------------------------------------------------------------------------------------------------------------------------|
| The design proposal, as an instrument of service<br>is the exclusive property of the designer and is<br>not to be used in whole or part without written<br>permission of the designer. |
| Scandi Pop Kitchen<br>Overall Cabinet Elevations<br>Option 3 Cont'd