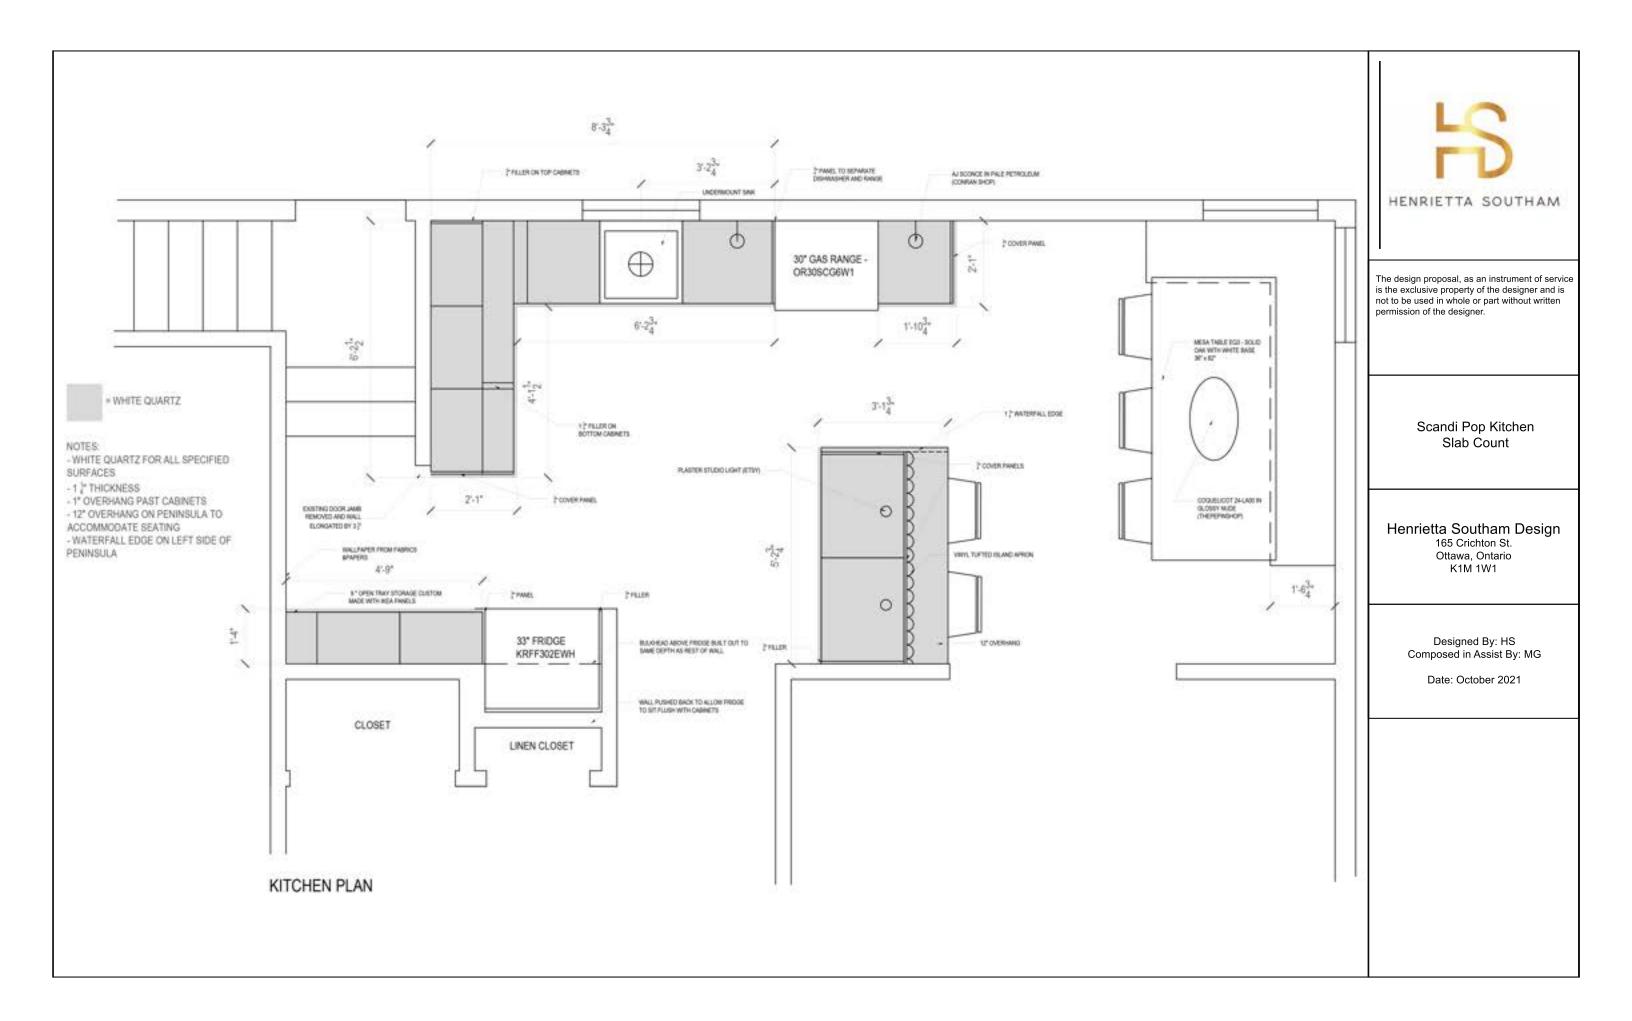

UPON REVIEW THE CLIENTS WERE ABLE TO ARTICULATE THEIR TWO OPINIONS CLEARLY AND A RARITY IN HS DESIGN VOCABULARY EMERGED: WE WERE GOING TO PRODUCE OUR FIRST PENINSULA. THE CONSTRAINTS WERE NOT MANIFOLD. THE BUDGET HAD TO BE RESPECTED AND UTMOST CARE WAS TAKEN WITH THE CHOICE AND PROVENANCE OF CABINETRY, SLABS, TILE, AND APPLIANCE COSTS. THE CONCEPT WAS ALSO DEVELOPED TO MAKE THE BUILDING OF IT POSSIBLE IN PHASES.

ADDING DEFTLY TO THE CAKE MIX, AS ALLOWED PER SITUATIONAL PURSE STRINGS, IS POSSIBLE WHEN DONE DELICATELY WITH EXACTING PATIENCE AND CURATORIAL FLAIR.

THE LINES AND MATERIALS HIGHLIGHT BRENDAN AND SHAINA'S LOVE OF SCANDINAVIAN MID-CENTURY SIMPLICITY WHILE POPS OF COLOUR BRING IN THEIR YOUTH AND ZEST FOR LIFE AND TRAVEL. THE STYLE EFFORTLESSLY MATCHES, AS WELL AS ENHANCES, THE BONES AND ERA OF THEIR BUNGALOW. QUITE QUICKLY OUR CONCEPT NAME CAME TO LIFE: SCANDI POP IS AS EXCITING AS IT IS WELCOMING, AN UNDERSTANDABLY PERSONAL AND UNIQUELY DIFFERENT SPACE FULL OF ZEST, WARMTH, AND CREATIVITY