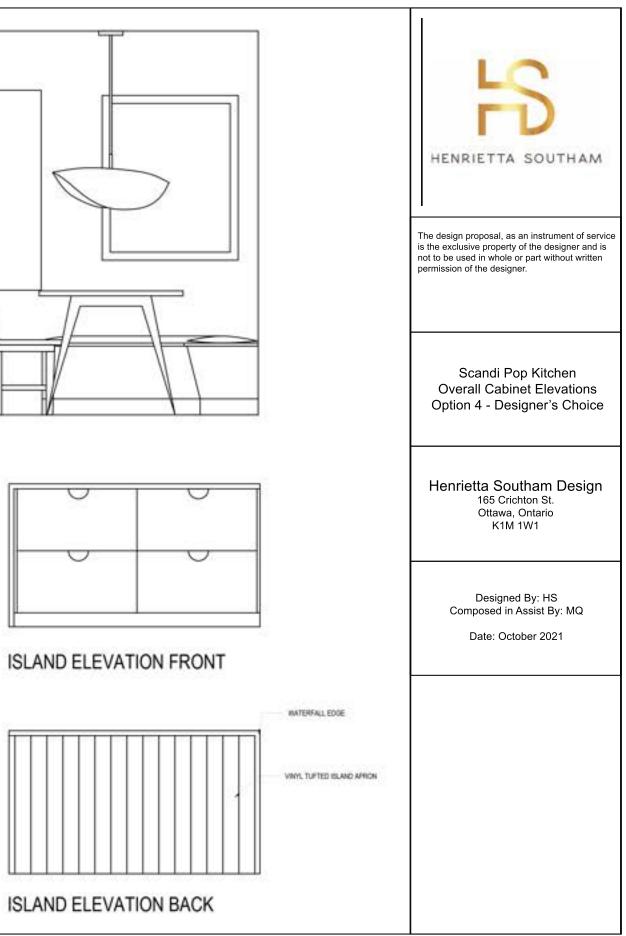

|
|                                                                                                                                                                                        |





HENRIETTA SOUTHAM

The design proposal, as an instrument of service is the exclusive property of the designer and is not to be used in whole or part without written permission of the designer.

Scandi Pop Kitchen Mood Board Option 4 - Designer's Choice

Henrietta Southam Design 165 Crichton St. Ottawa, Ontario K1M 1W1

> Designed By: HS Composed in Assist By: MQ

> > Date: October 2021





## FRIDGE NOOK ELEVATION

## PANTRY WALL ELEVATION





# ISLAND ELEVATION BACK





# RANGE WALL ELEVATION

BEGRIPA HANDLE WHITE - IKEA

BOGARP CABINET FRONTS - IKEA