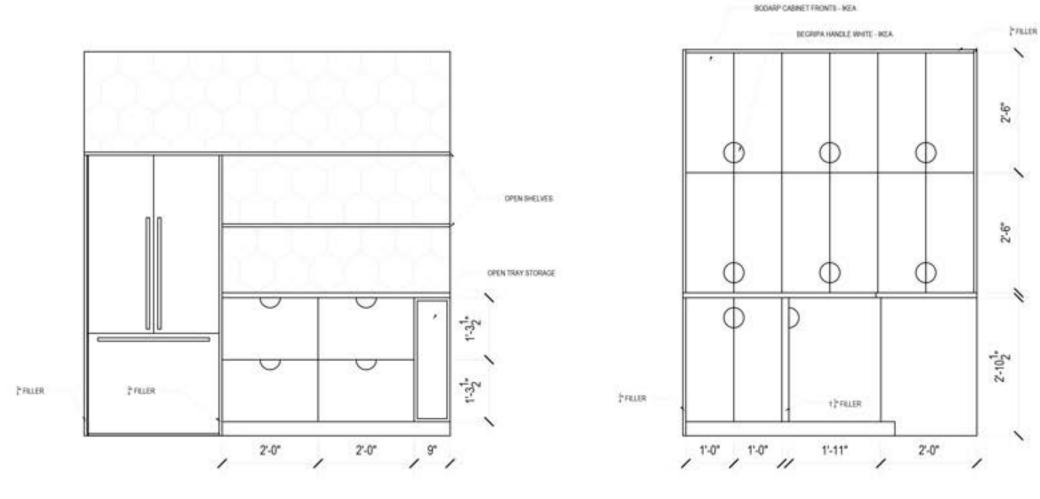

FRIDGE NOOK ELEVATION

PANTRY WALL ELEVATION

| HENRIETTA SOUTHAM                                                                                                                                                                      |
|----------------------------------------------------------------------------------------------------------------------------------------------------------------------------------------|
| The design proposal, as an instrument of service<br>is the exclusive property of the designer and is<br>not to be used in whole or part without written<br>permission of the designer. |
| Scandi Pop Kitchen<br>Overall Cabinet Elevations<br>Option 3 Cont'd                                                                                                                    |
| Henrietta Southam Design<br>165 Crichton St.<br>Ottawa, Ontario<br>K1M 1W1                                                                                                             |
| Designed By: HS<br>Composed in Assist By: MQ<br>Date: October 2021                                                                                                                     |
|                                                                                                                                                                                        |
|                                                                                                                                                                                        |

## FRIDGE NOOK ELEVATION

## PANTRY WALL ELEVATION