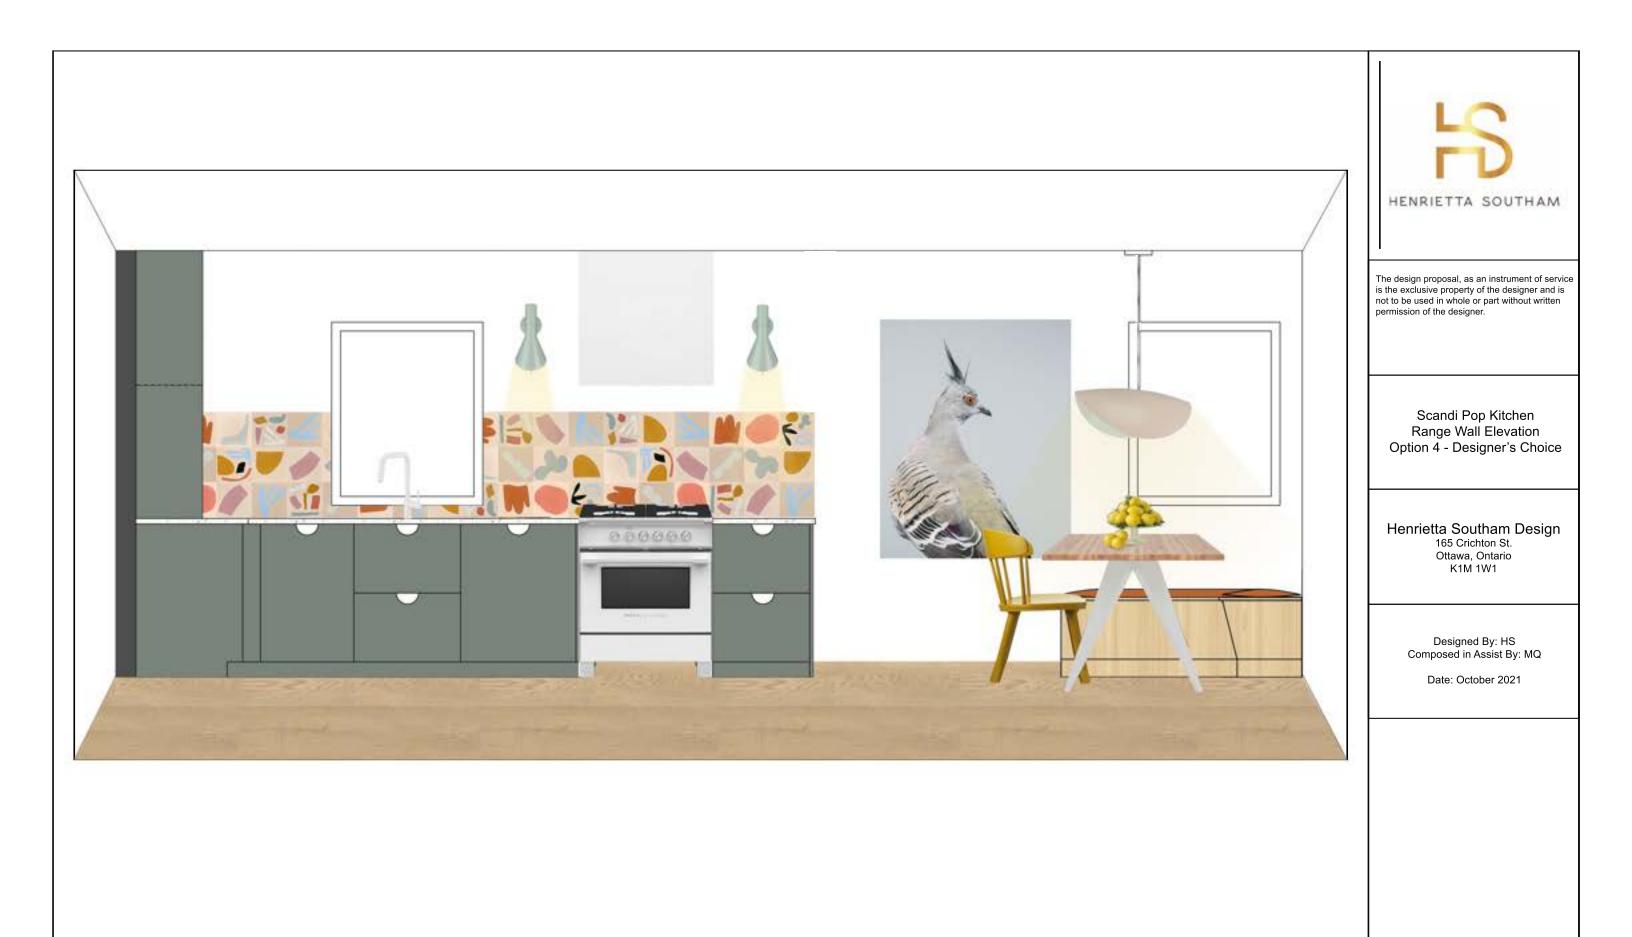

# RANGE WALL ELEVATION

BEGRIPA HANDLE WHITE - IKEA

BOGARP CABINET FRONTS - IKEA