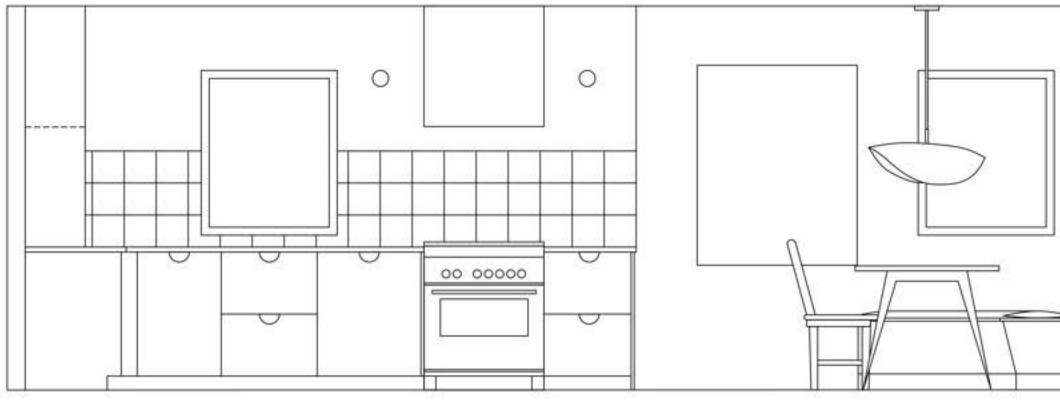

# RANGE WALL ELEVATION

BEGRIPA HANDLE WHITE - IKEA

BOGARP CABINET FRONTS - IKEA