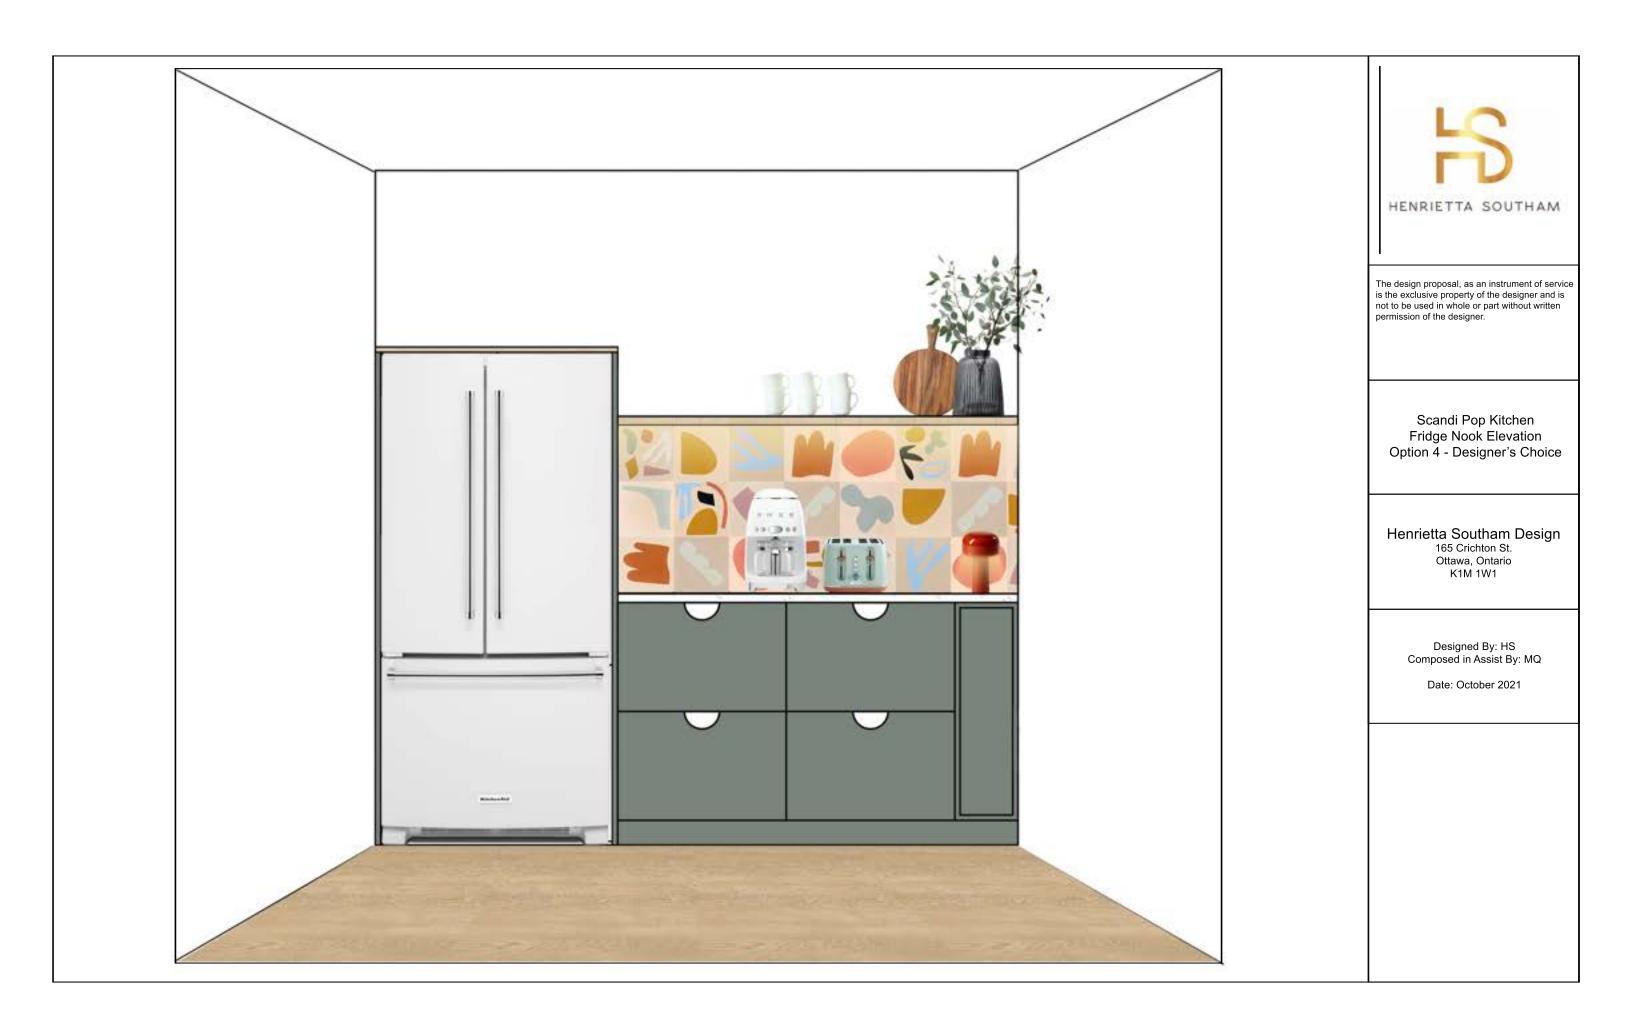

|
|                                                                                                                                                                                        |
|                                                                                                                                                                                        |





HENRIETTA SOUTHAM

The design proposal, as an instrument of service is the exclusive property of the designer and is not to be used in whole or part without written permission of the designer.

Scandi Pop Kitchen Mood Board Option 4 - Designer's Choice

Henrietta Southam Design 165 Crichton St. Ottawa, Ontario K1M 1W1

> Designed By: HS Composed in Assist By: MQ

> > Date: October 2021





## FRIDGE NOOK ELEVATION

## PANTRY WALL ELEVATION





# ISLAND ELEVATION BACK





# RANGE WALL ELEVATION

BEGRIPA HANDLE WHITE - IKEA

BOGARP CABINET FRONTS - IKEA