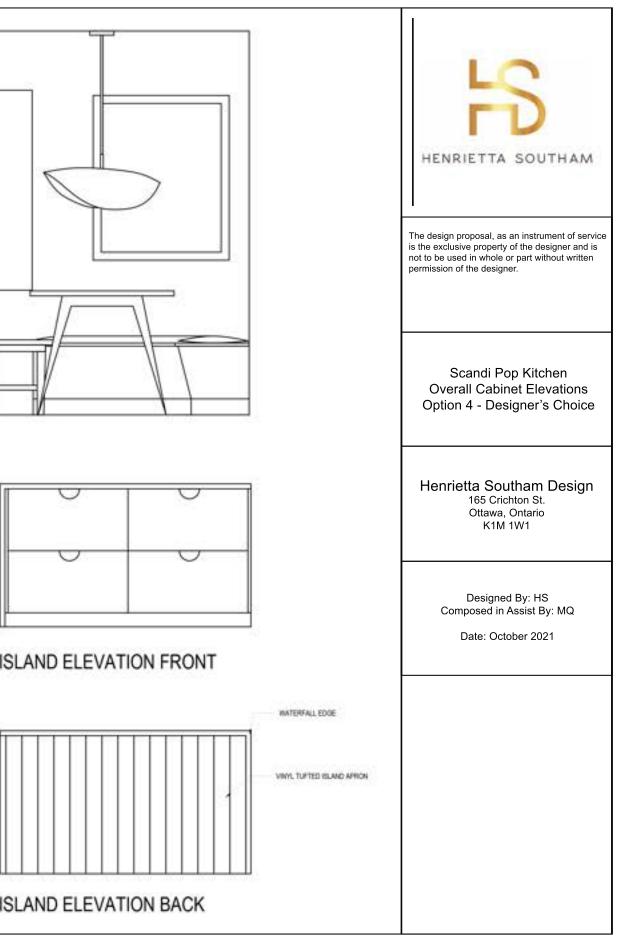

|
|                                                                                                                                                                                        |





HENRIETTA SOUTHAM

The design proposal, as an instrument of service is the exclusive property of the designer and is not to be used in whole or part without written permission of the designer.

Scandi Pop Kitchen Mood Board Option 4 - Designer's Choice

Henrietta Southam Design 165 Crichton St. Ottawa, Ontario K1M 1W1

> Designed By: HS Composed in Assist By: MQ

> > Date: October 2021





## FRIDGE NOOK ELEVATION

## PANTRY WALL ELEVATION





# ISLAND ELEVATION BACK





# RANGE WALL ELEVATION

BEGRIPA HANDLE WHITE - IKEA

BOGARP CABINET FRONTS - IKEA