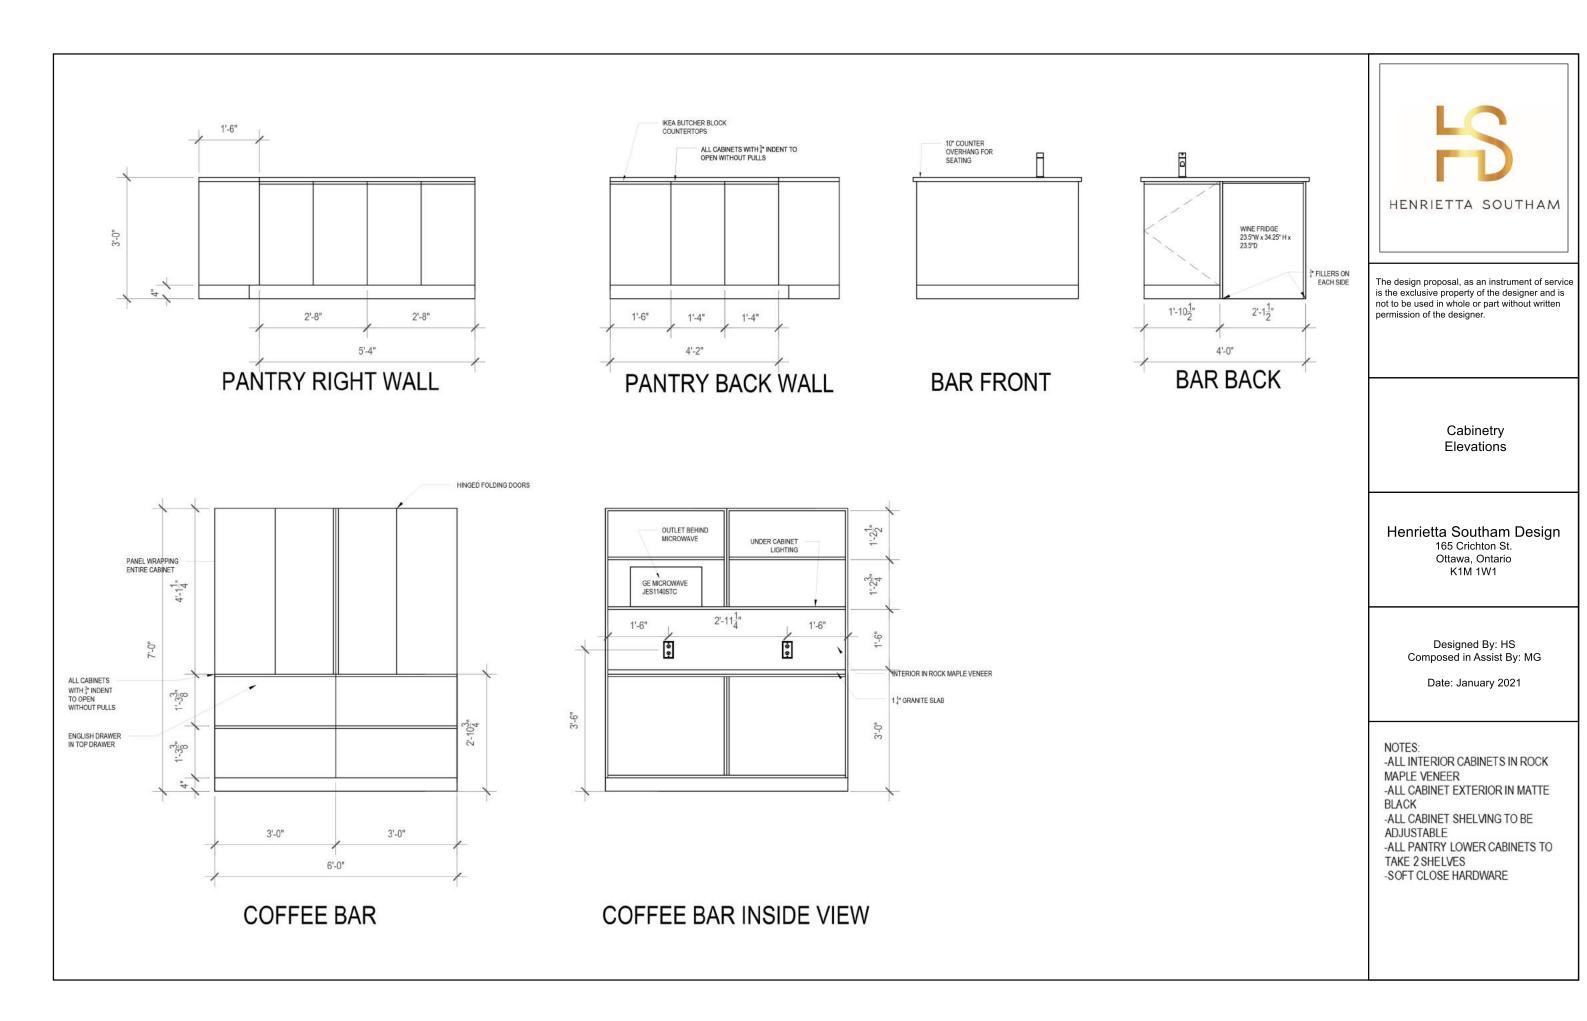

> Designed By: HS Composed in Assist By: MG

Kitchen Moodboard

Henrietta Southam Design 165 Crichton St. Ottawa, Ontario K1M 1W1

> Designed By: HS Composed in Assist By: MG

Kitchen Island Elevations

Henrietta Southam Design 165 Crichton St. Ottawa, Ontario K1M 1W1