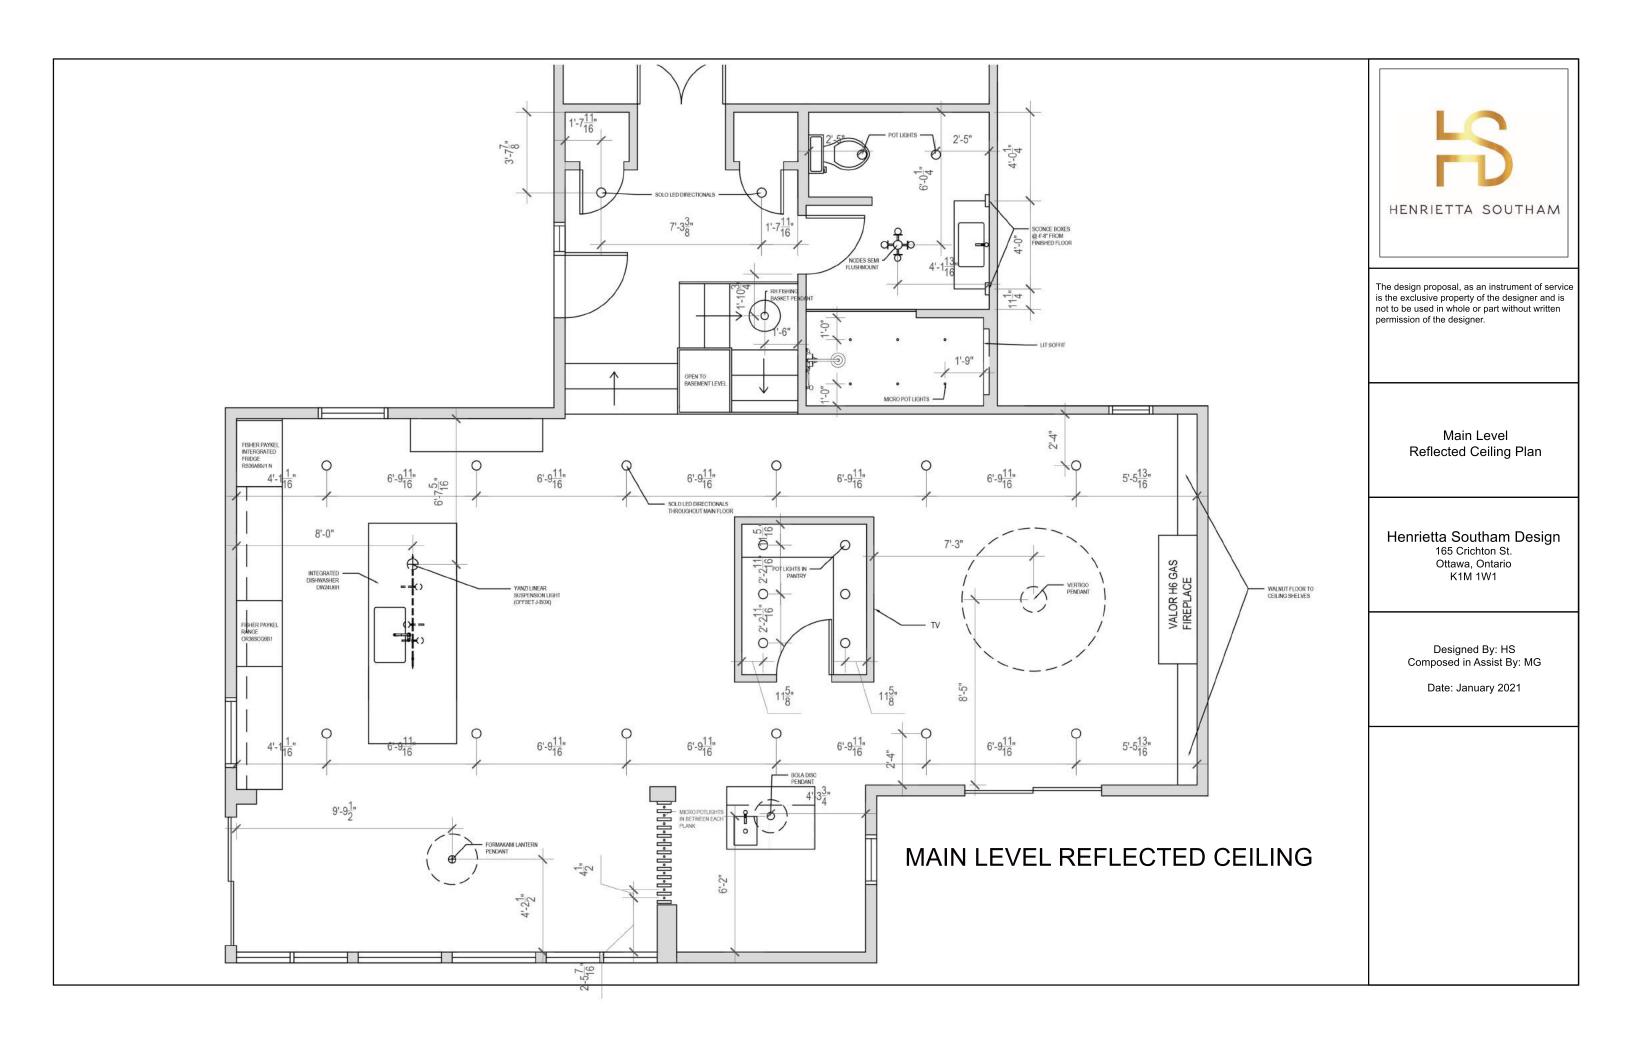

Sleek Surf Shack Mission

Henrietta Southam Design 165 Crichton St. Ottawa, Ontario K1M 1W1

> Designed By: HS Composed in Assist By: MG

Main Level Plan Progression

Henrietta Southam Design 165 Crichton St. Ottawa, Ontario K1M 1W1