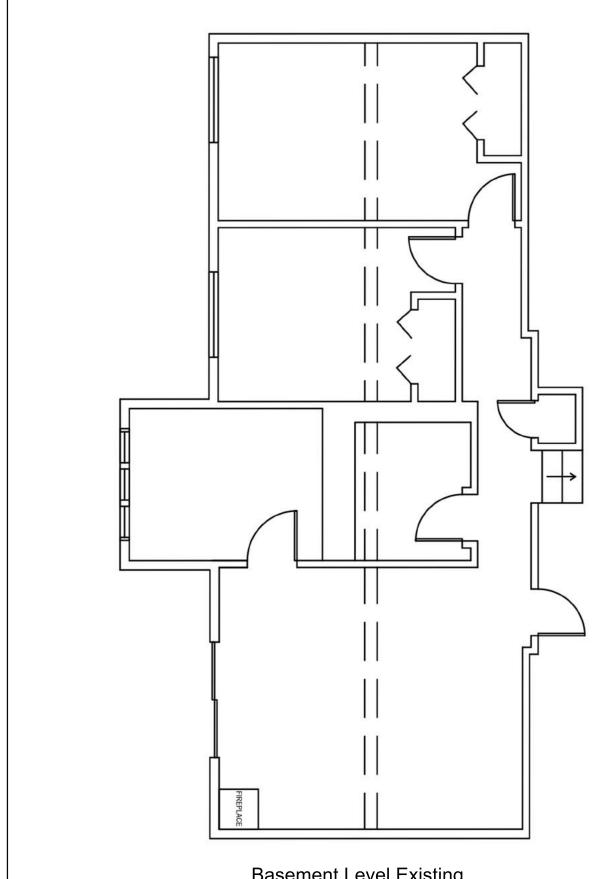

> Designed By: HS Composed in Assist By: MG

Coloured Living Room Elevation

Henrietta Southam Design 165 Crichton St. Ottawa, Ontario K1M 1W1

> Designed By: HS Composed in Assist By: MG

**Basement Level Existing** 

Basement Level Suggested

**Basement Level** Plan Progression

Henrietta Southam Design 165 Crichton St. Ottawa, Ontario K1M 1W1

Designed By: HS Composed in Assist By: MG

Basement Level Suggested Furniture Plan