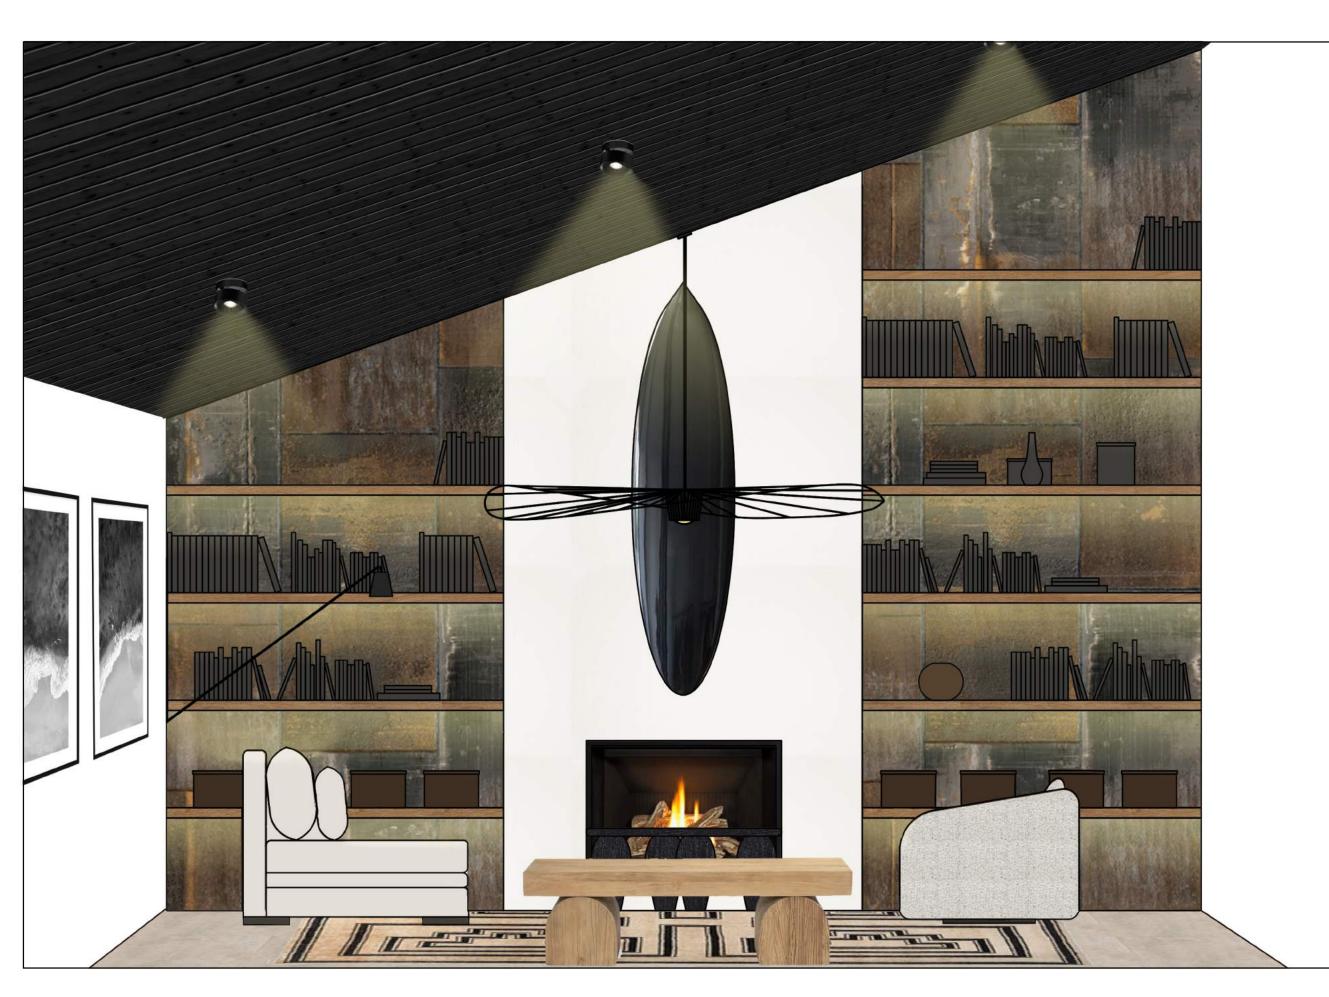

> Designed By: HS Composed in Assist By: MG

Coloured Living Room Elevation

Henrietta Southam Design 165 Crichton St. Ottawa, Ontario K1M 1W1

> Designed By: HS Composed in Assist By: MG

**Basement Level Existing** 