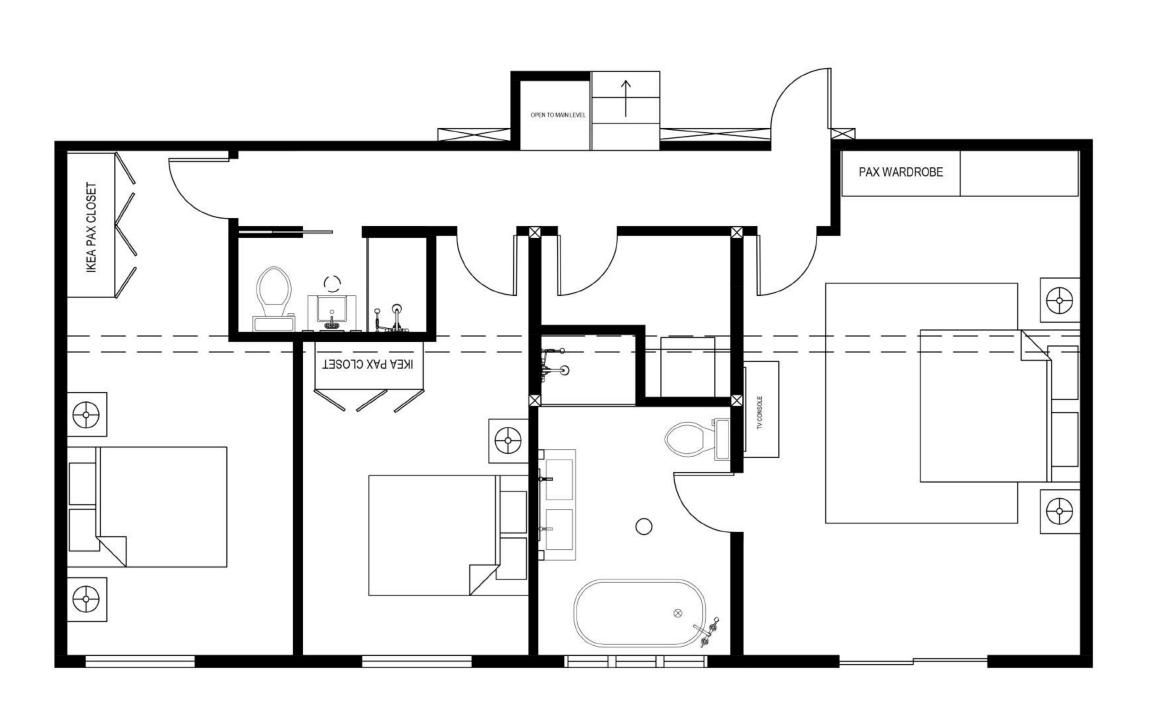

Basement Level Suggested

**Basement Level** Plan Progression

Henrietta Southam Design 165 Crichton St. Ottawa, Ontario K1M 1W1

Designed By: HS Composed in Assist By: MG

Basement Level Suggested Furniture Plan