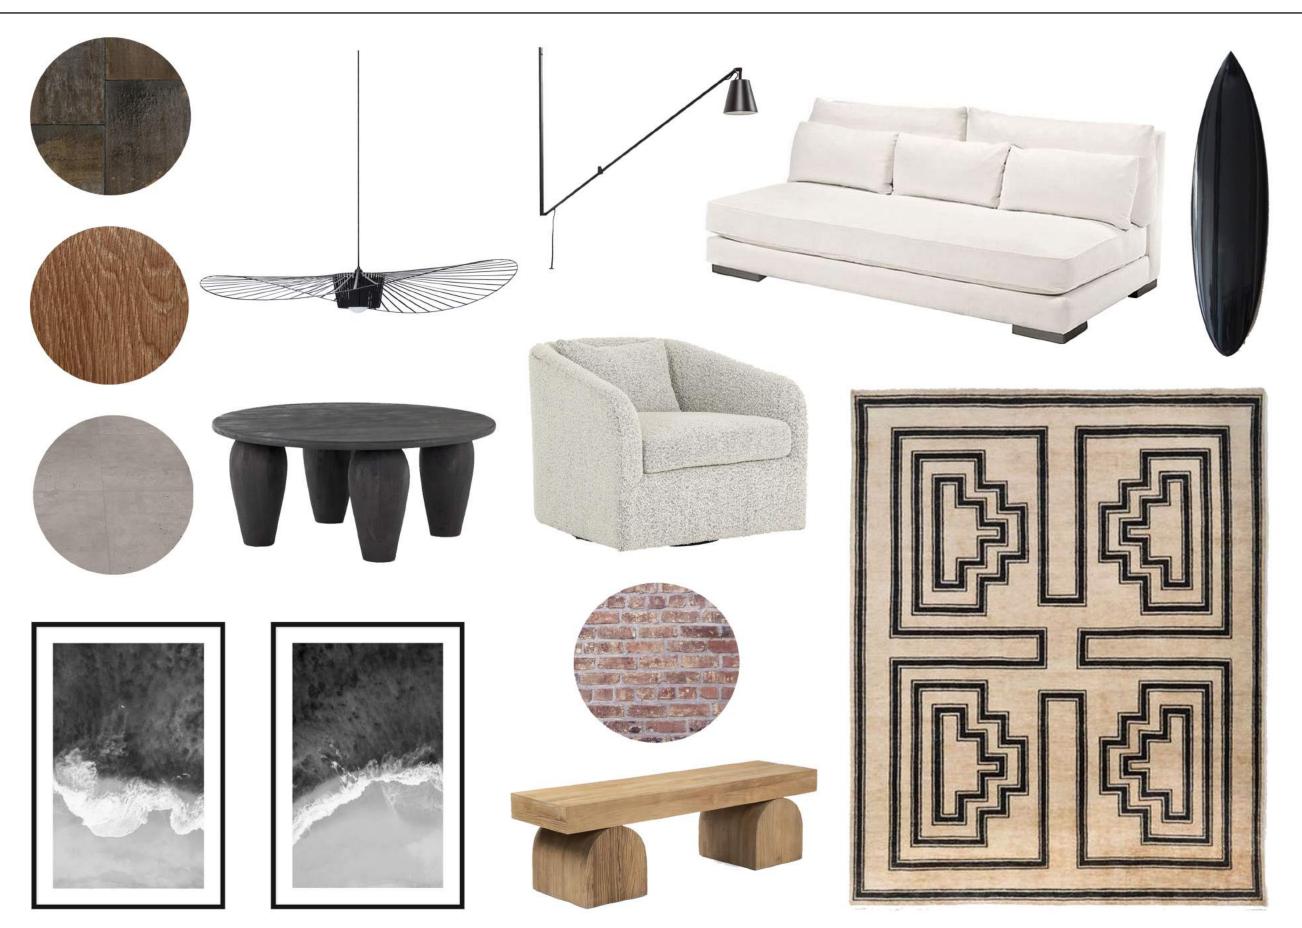

> Designed By: HS Composed in Assist By: MG

Dining + Bar Moodboard

Henrietta Southam Design 165 Crichton St. Ottawa, Ontario K1M 1W1

> Designed By: HS Composed in Assist By: MG

Living Room Moodboard

Henrietta Southam Design 165 Crichton St. Ottawa, Ontario K1M 1W1