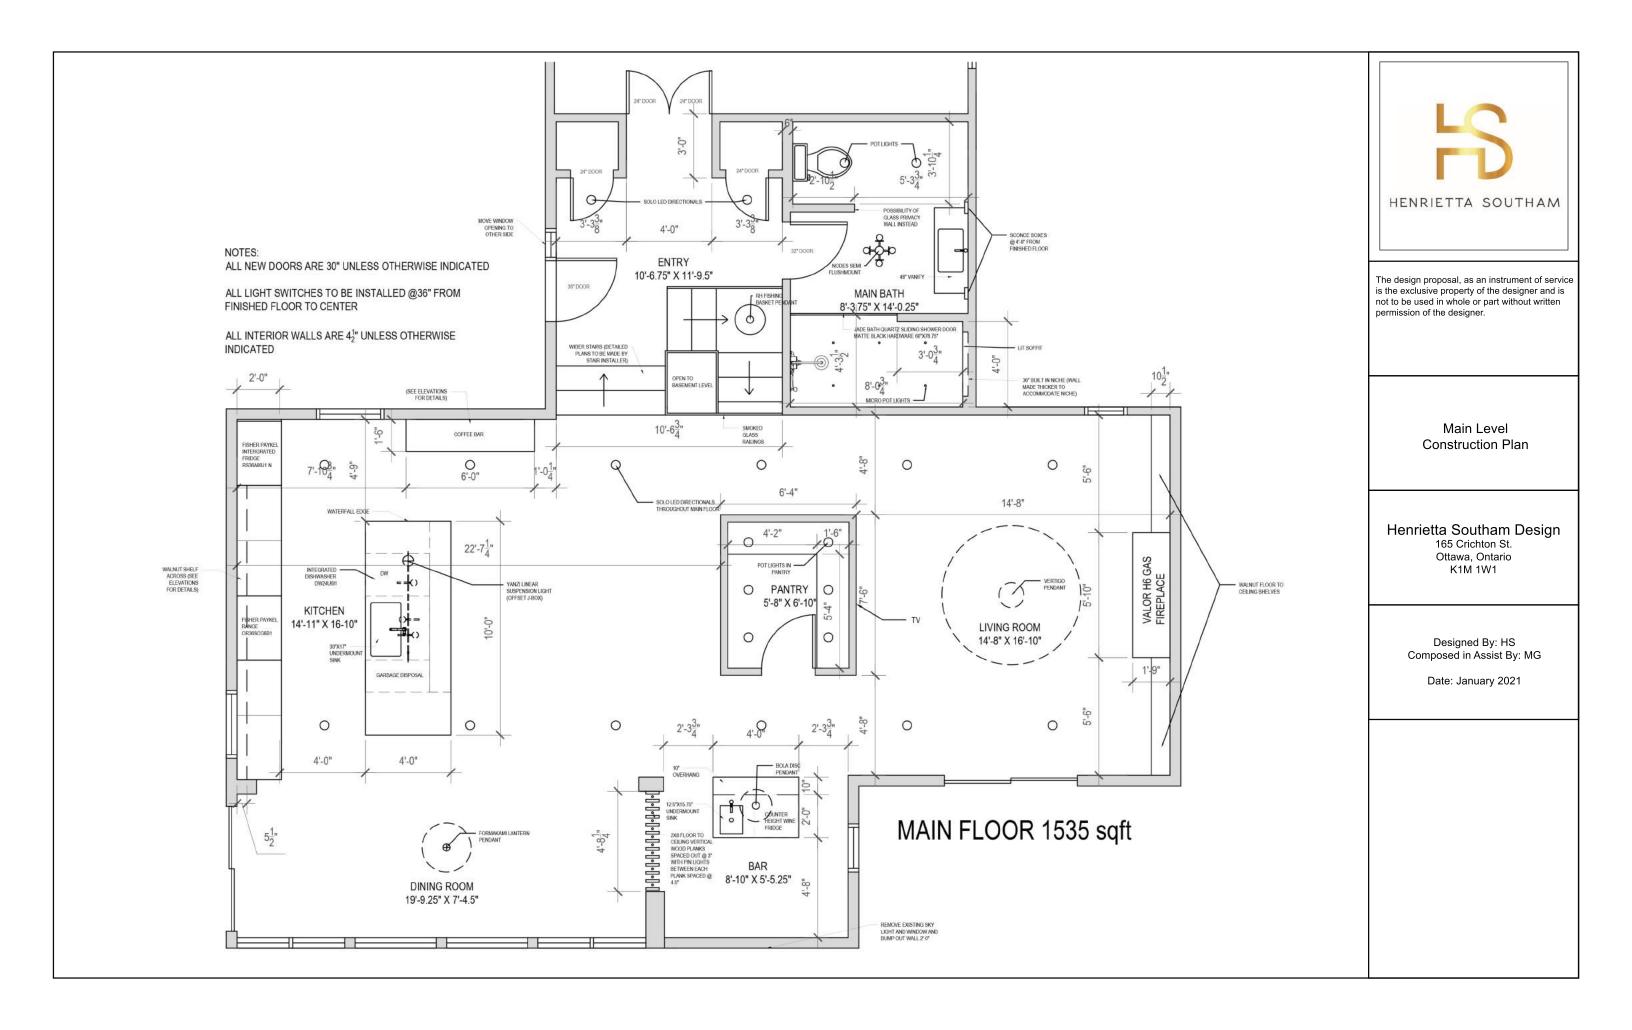

Sleek Surf Shack Mission

Henrietta Southam Design 165 Crichton St. Ottawa, Ontario K1M 1W1

> Designed By: HS Composed in Assist By: MG

Main Level Plan Progression

Henrietta Southam Design 165 Crichton St. Ottawa, Ontario K1M 1W1