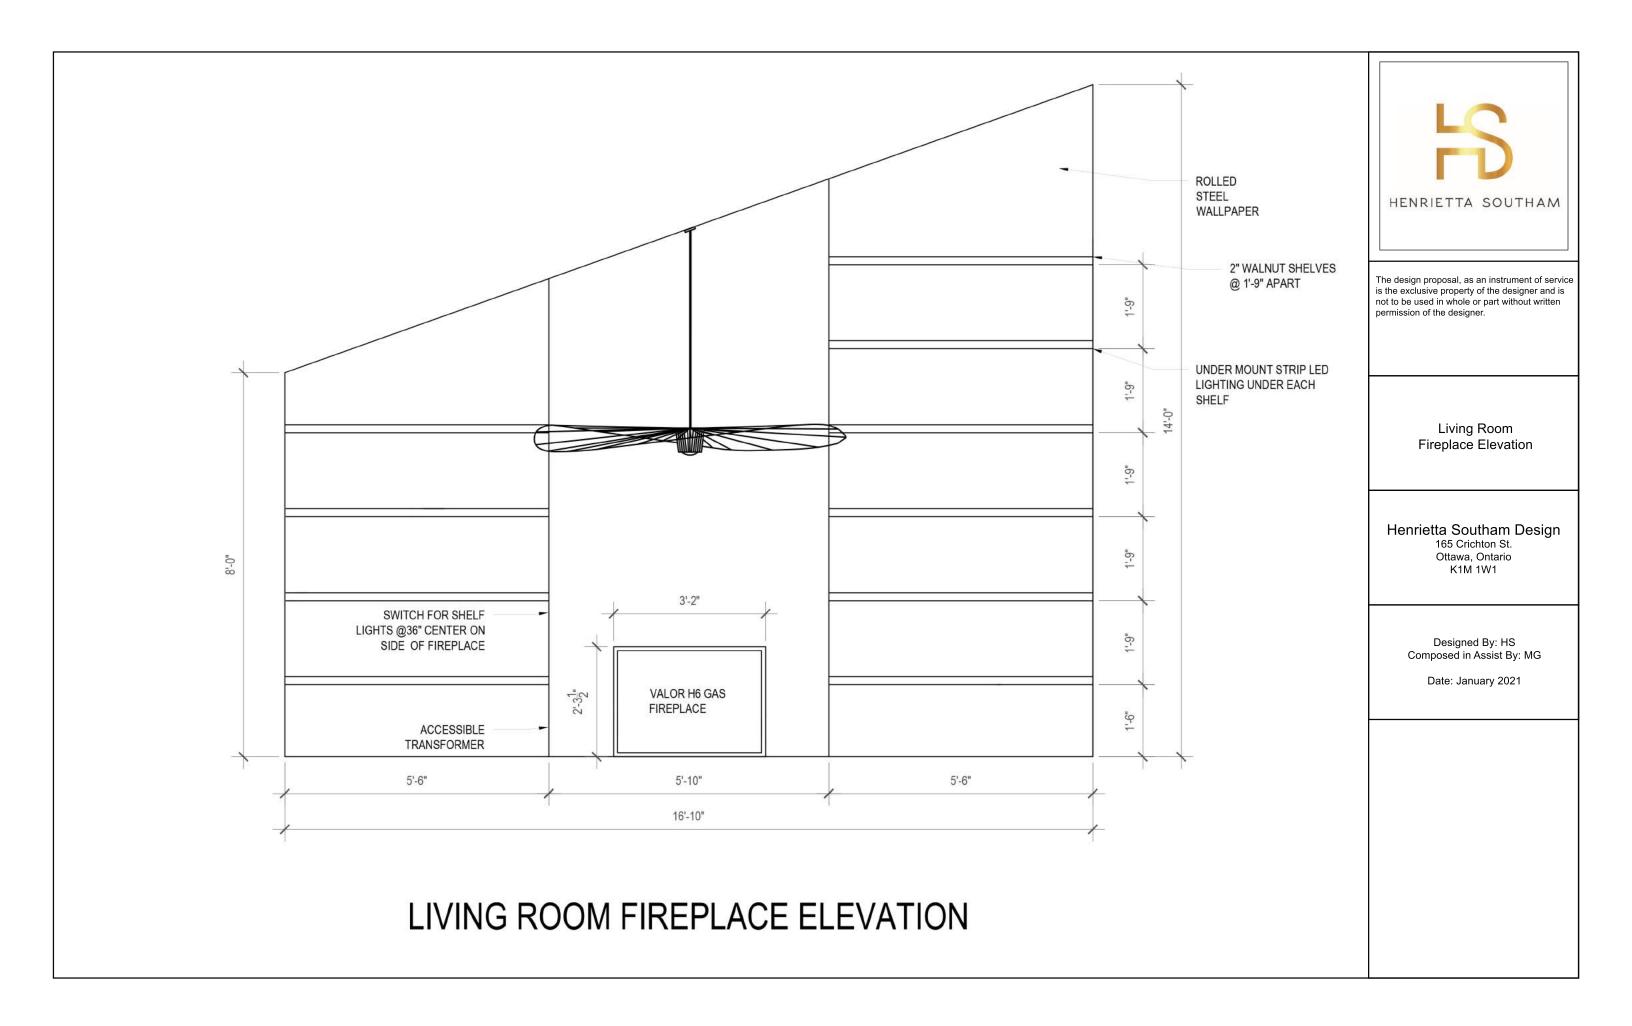

> Designed By: HS Composed in Assist By: MG

Coloured Living Room Elevation

Henrietta Southam Design 165 Crichton St. Ottawa, Ontario K1M 1W1

> Designed By: HS Composed in Assist By: MG

**Basement Level Existing** 