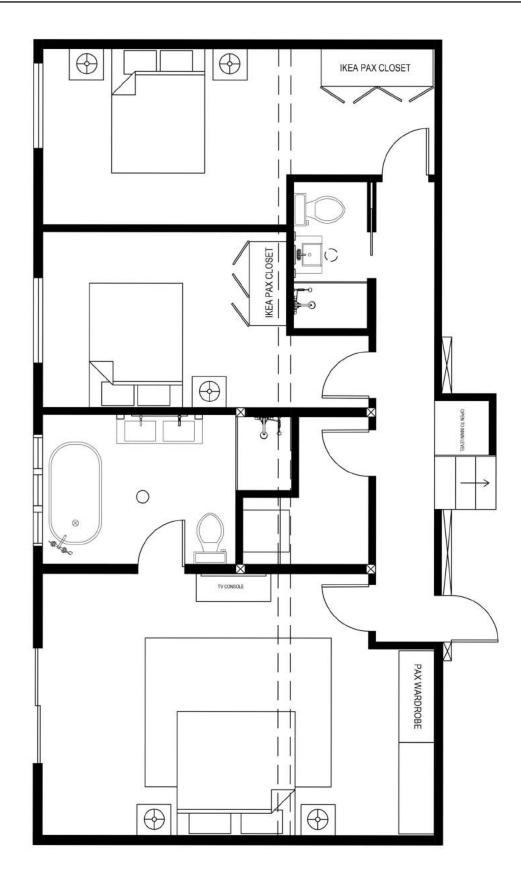

Basement Level Suggested

**Basement Level** Plan Progression

Henrietta Southam Design 165 Crichton St. Ottawa, Ontario K1M 1W1

Designed By: HS Composed in Assist By: MG

Basement Level Suggested Furniture Plan

Henrietta Southam Design 165 Crichton St. Ottawa, Ontario K1M 1W1

> Designed By: HS Composed in Assist By: MG

> > Date: January 2021

Basement Level Bathrooms Mood Board

Henrietta Southam Design 165 Crichton St. Ottawa, Ontario K1M 1W1