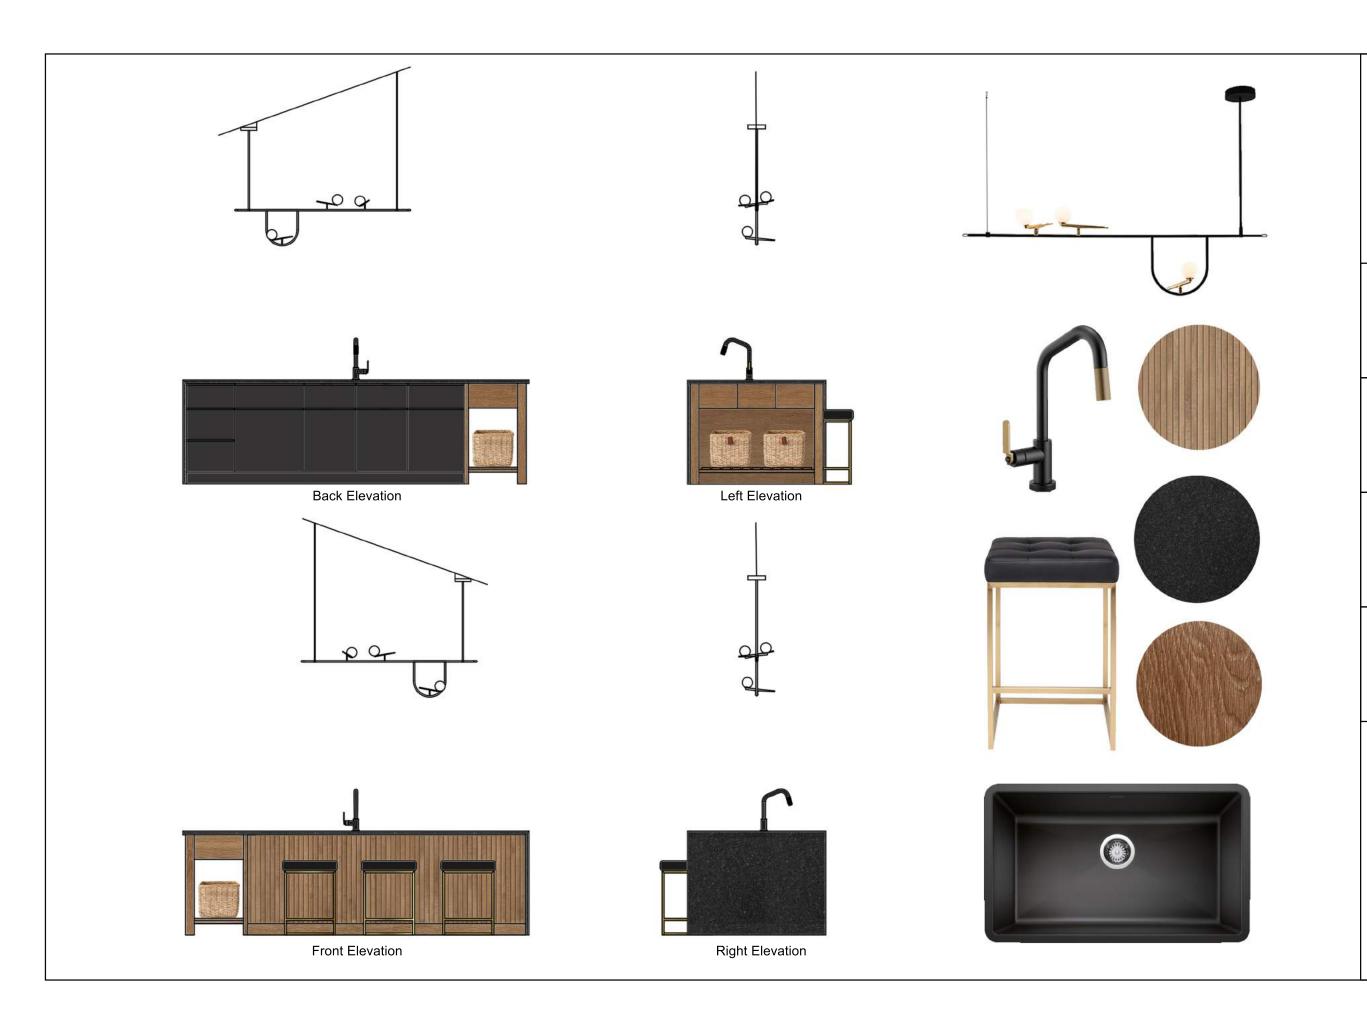

> Designed By: HS Composed in Assist By: MG

Kitchen Moodboard

Henrietta Southam Design 165 Crichton St. Ottawa, Ontario K1M 1W1

> Designed By: HS Composed in Assist By: MG

Kitchen Island Elevations

Henrietta Southam Design 165 Crichton St. Ottawa, Ontario K1M 1W1