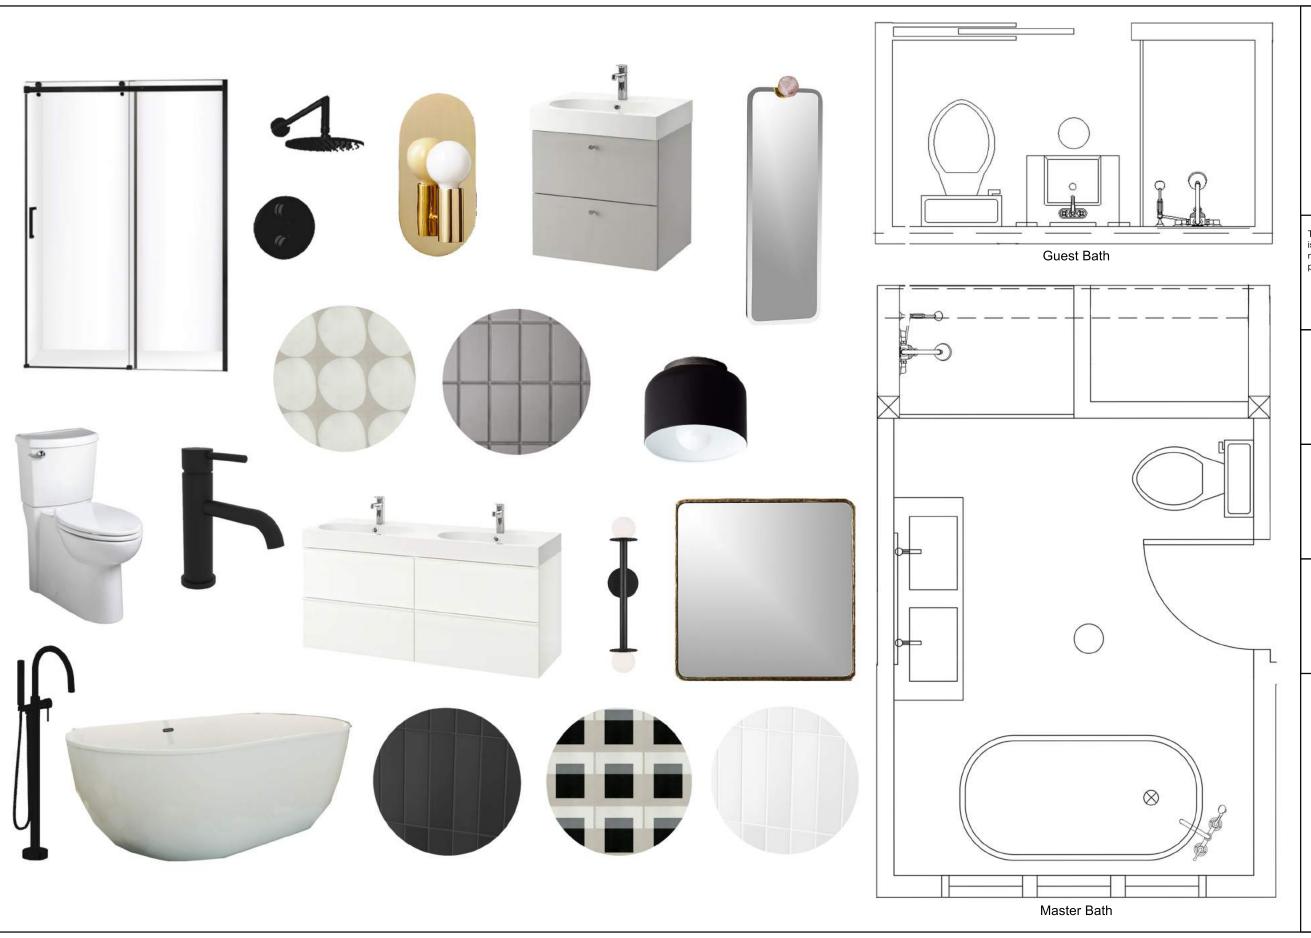

Henrietta Southam Design 165 Crichton St. Ottawa, Ontario K1M 1W1

> Designed By: HS Composed in Assist By: MG

> > Date: January 2021

Basement Level Bathrooms Mood Board

Henrietta Southam Design 165 Crichton St. Ottawa, Ontario K1M 1W1