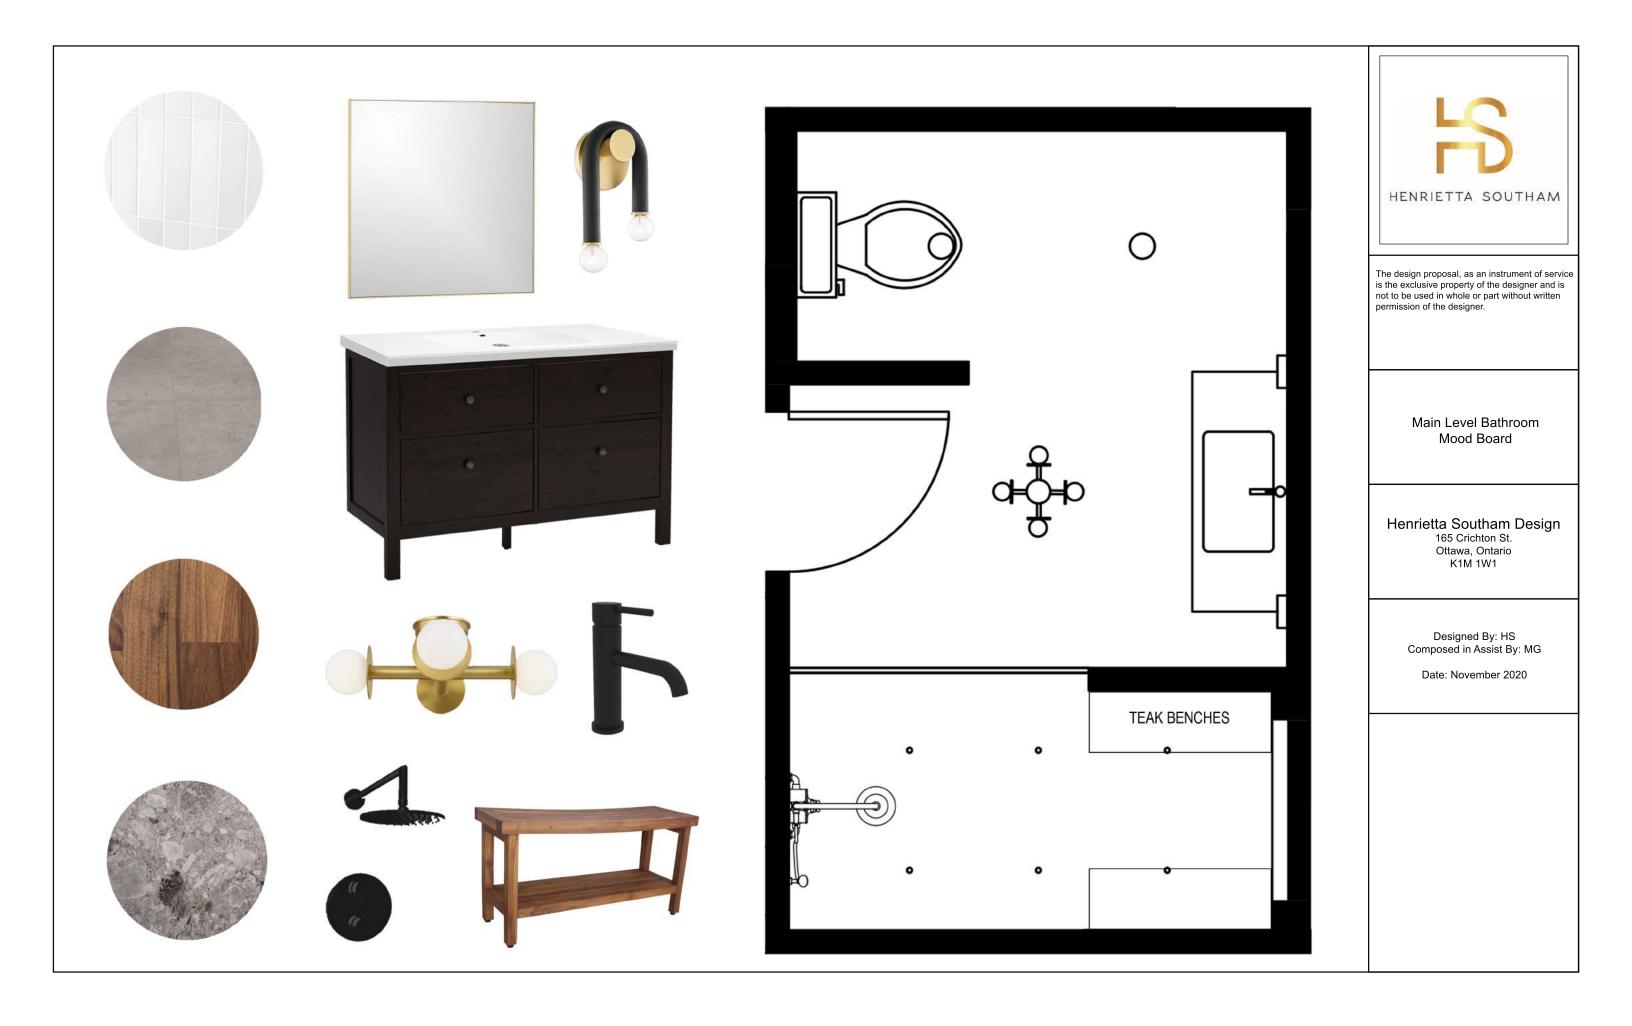

Henrietta Southam Design 165 Crichton St. Ottawa, Ontario K1M 1W1

> Designed By: HS Composed in Assist By: MG

> > Date: January 2021

Basement Level Bathrooms Mood Board

Henrietta Southam Design 165 Crichton St. Ottawa, Ontario K1M 1W1