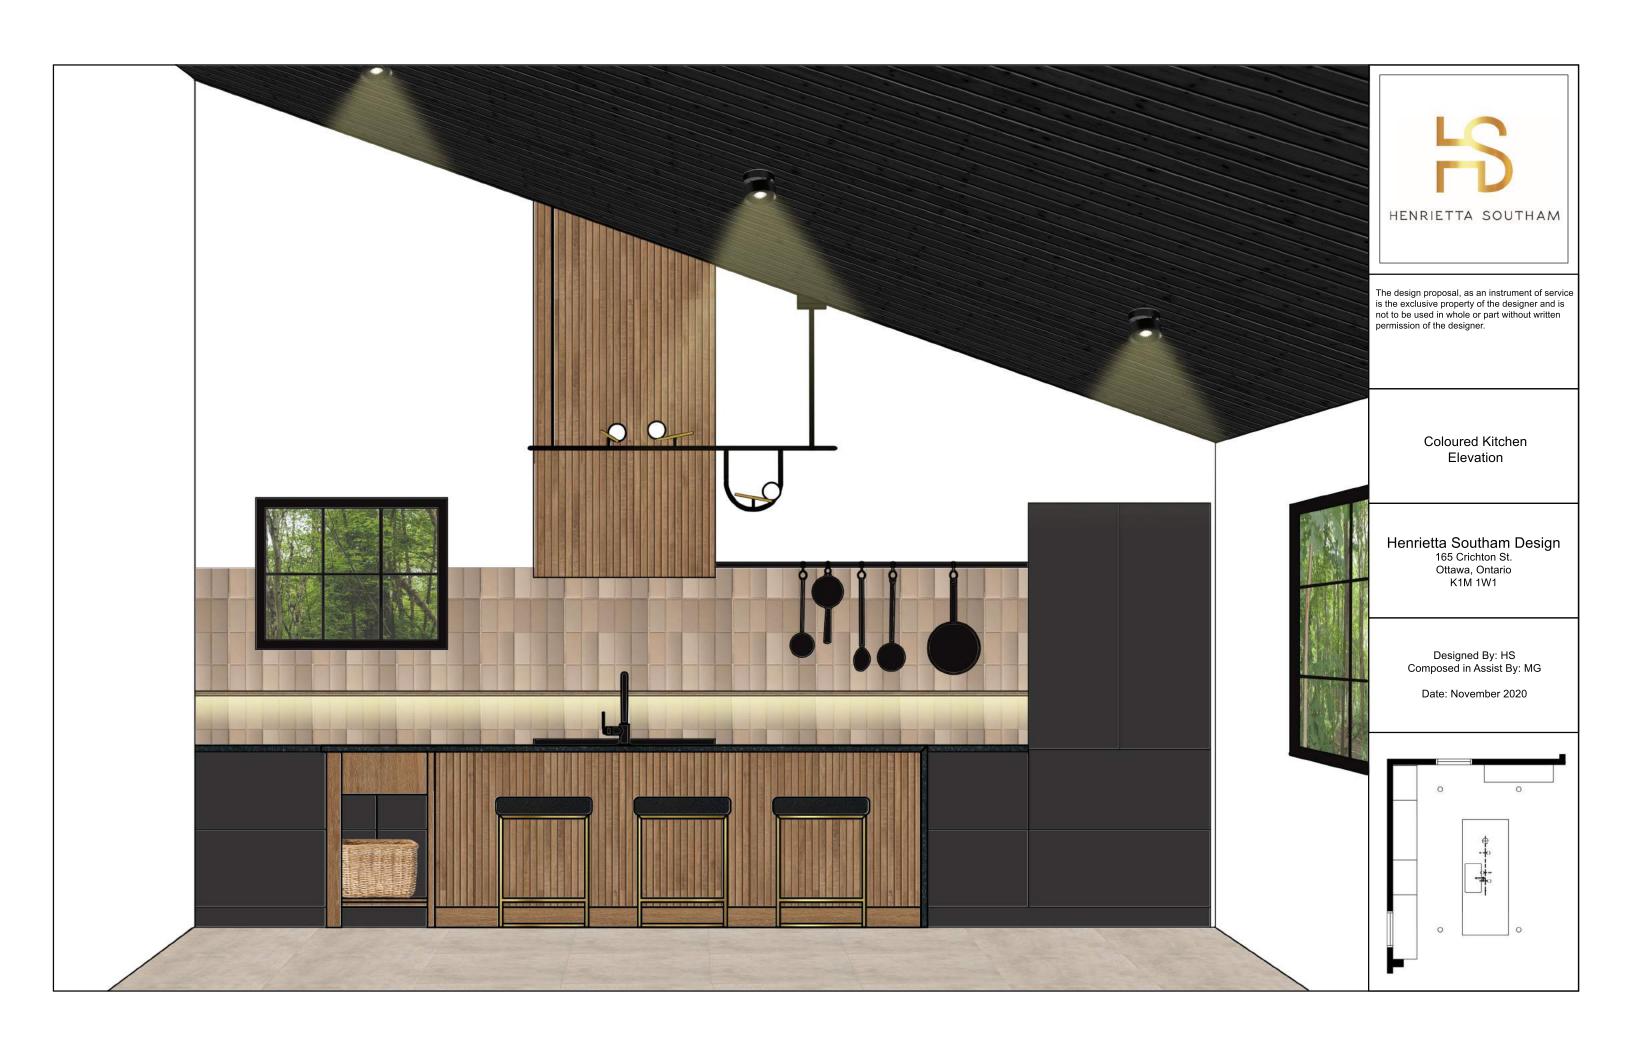

> Designed By: HS Composed in Assist By: MG

Kitchen Moodboard

Henrietta Southam Design 165 Crichton St. Ottawa, Ontario K1M 1W1

> Designed By: HS Composed in Assist By: MG

Kitchen Island Elevations

Henrietta Southam Design 165 Crichton St. Ottawa, Ontario K1M 1W1