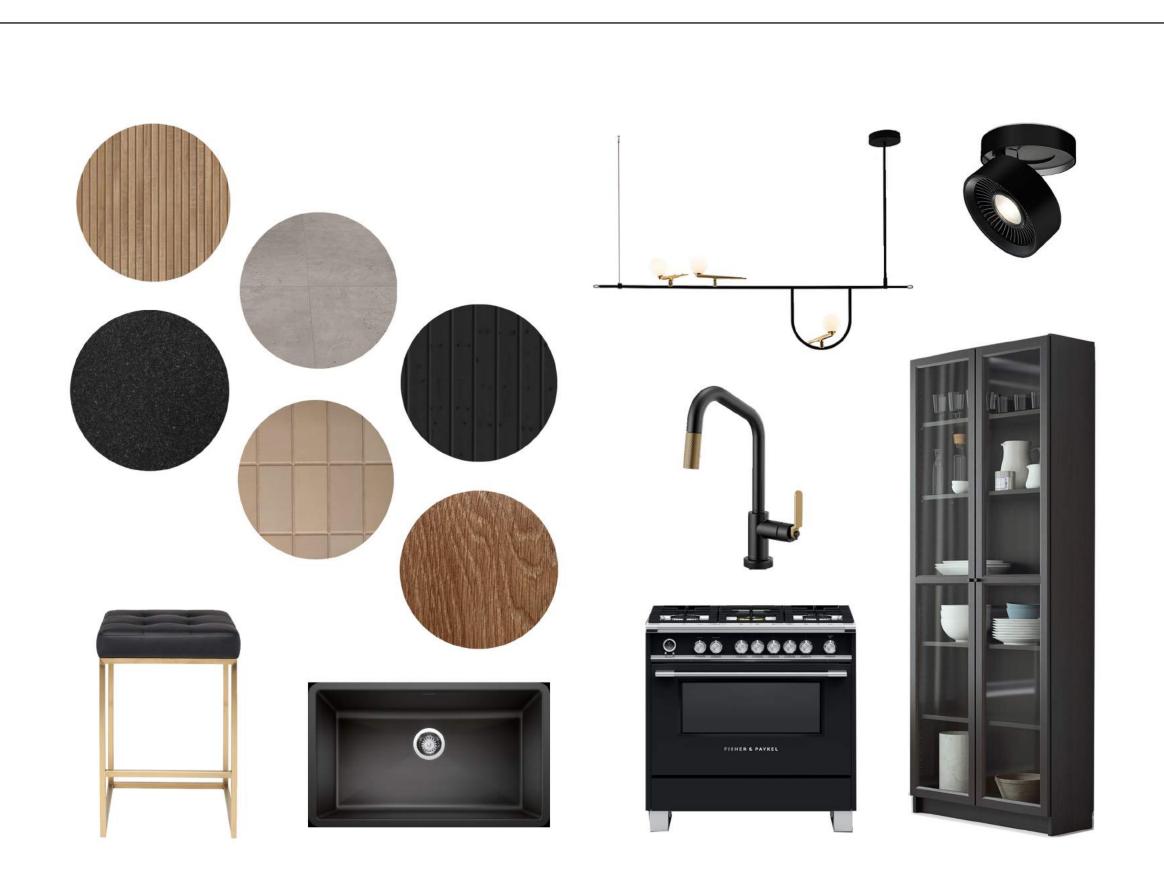

> Designed By: HS Composed in Assist By: MG

Kitchen Moodboard

Henrietta Southam Design 165 Crichton St. Ottawa, Ontario K1M 1W1

> Designed By: HS Composed in Assist By: MG

Kitchen Island Elevations

Henrietta Southam Design 165 Crichton St. Ottawa, Ontario K1M 1W1