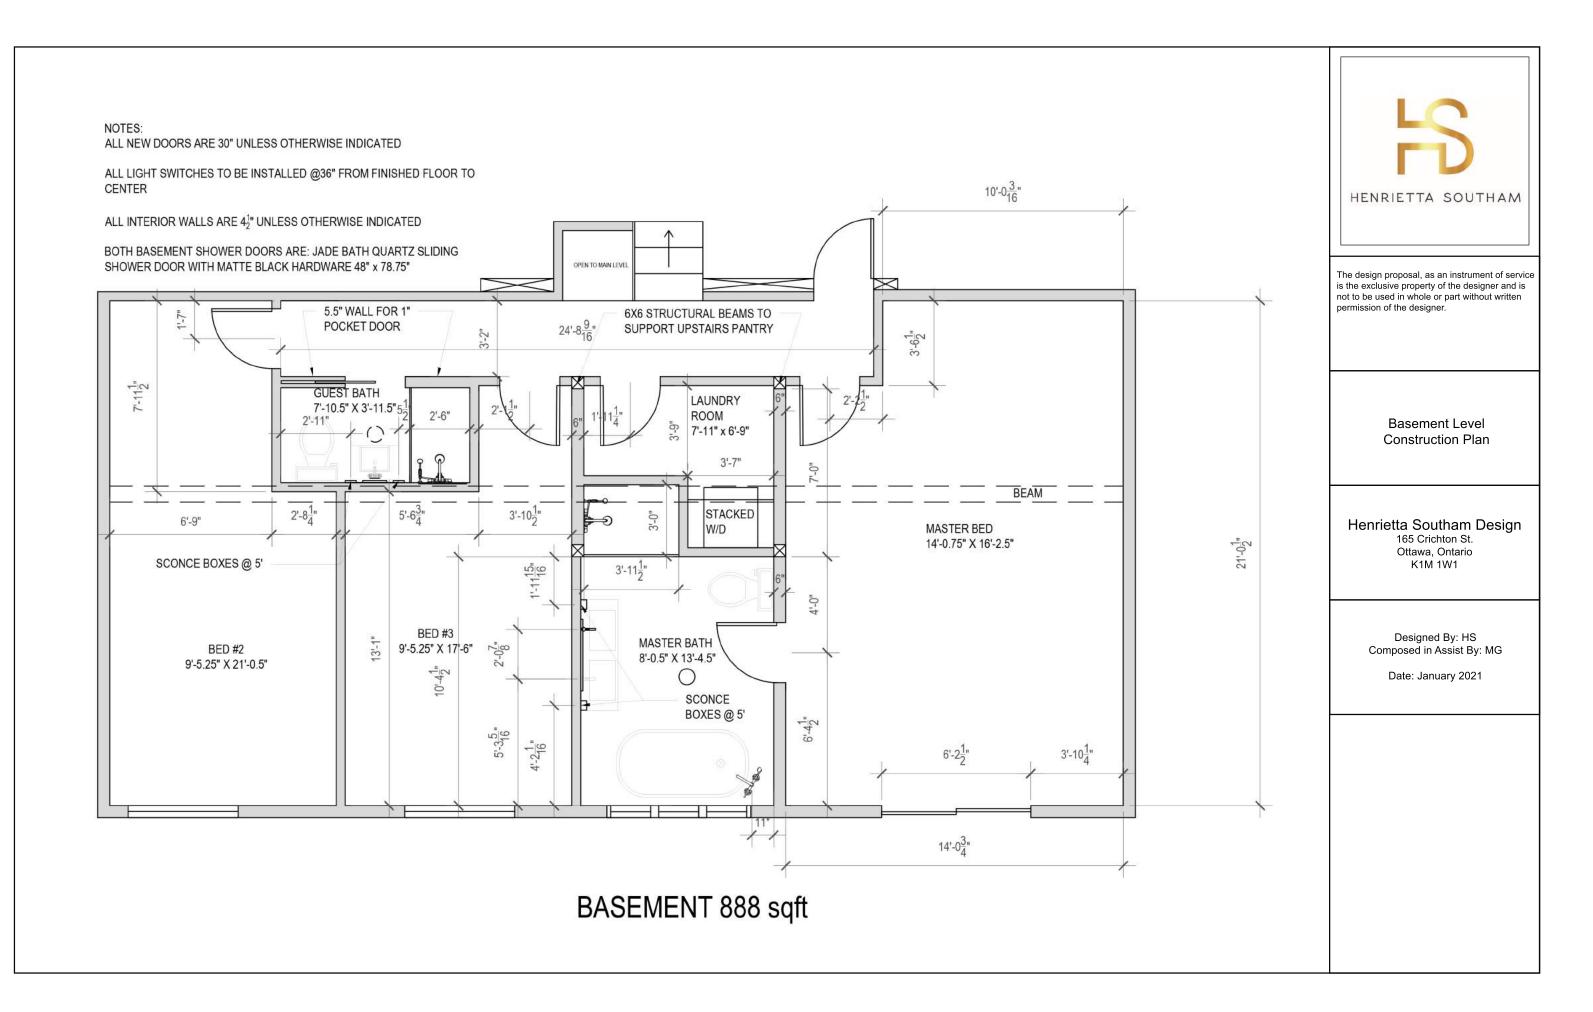

> Designed By: HS Composed in Assist By: MG

Coloured Living Room Elevation

Henrietta Southam Design 165 Crichton St. Ottawa, Ontario K1M 1W1

> Designed By: HS Composed in Assist By: MG

**Basement Level Existing** 

Basement Level Suggested

**Basement Level** Plan Progression

Henrietta Southam Design 165 Crichton St. Ottawa, Ontario K1M 1W1

Designed By: HS Composed in Assist By: MG

Basement Level Suggested Furniture Plan