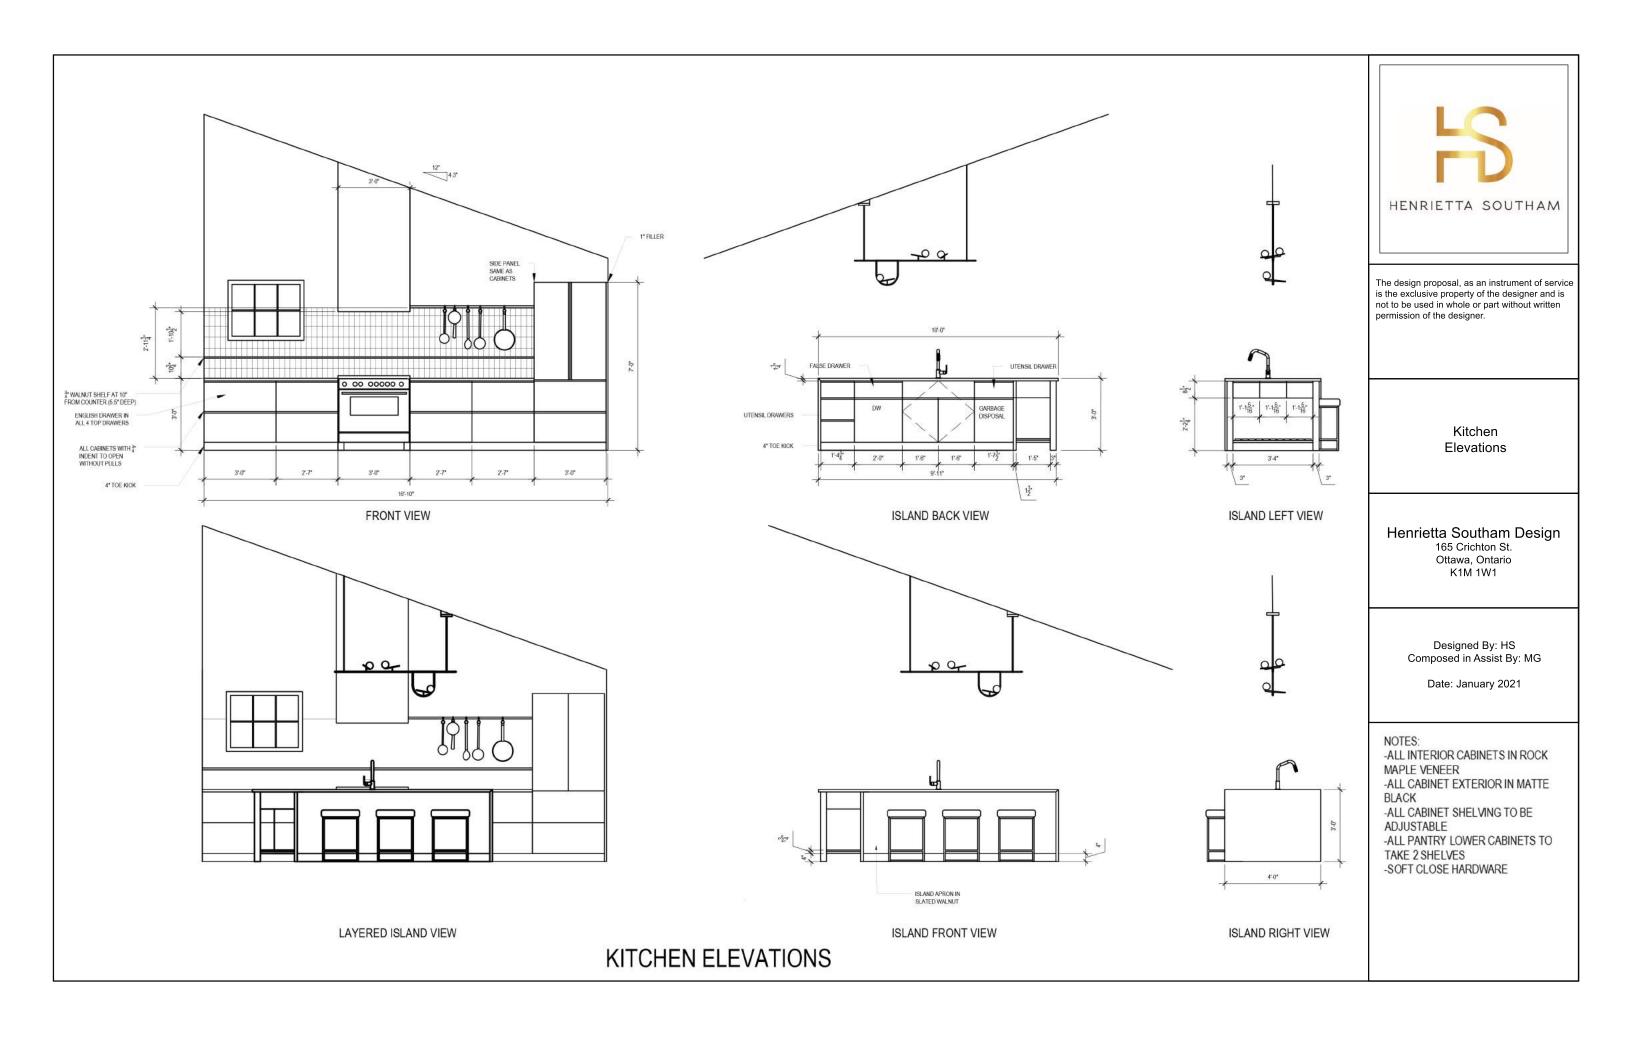

> Designed By: HS Composed in Assist By: MG

Kitchen Moodboard

Henrietta Southam Design 165 Crichton St. Ottawa, Ontario K1M 1W1

> Designed By: HS Composed in Assist By: MG

Kitchen Island Elevations

Henrietta Southam Design 165 Crichton St. Ottawa, Ontario K1M 1W1