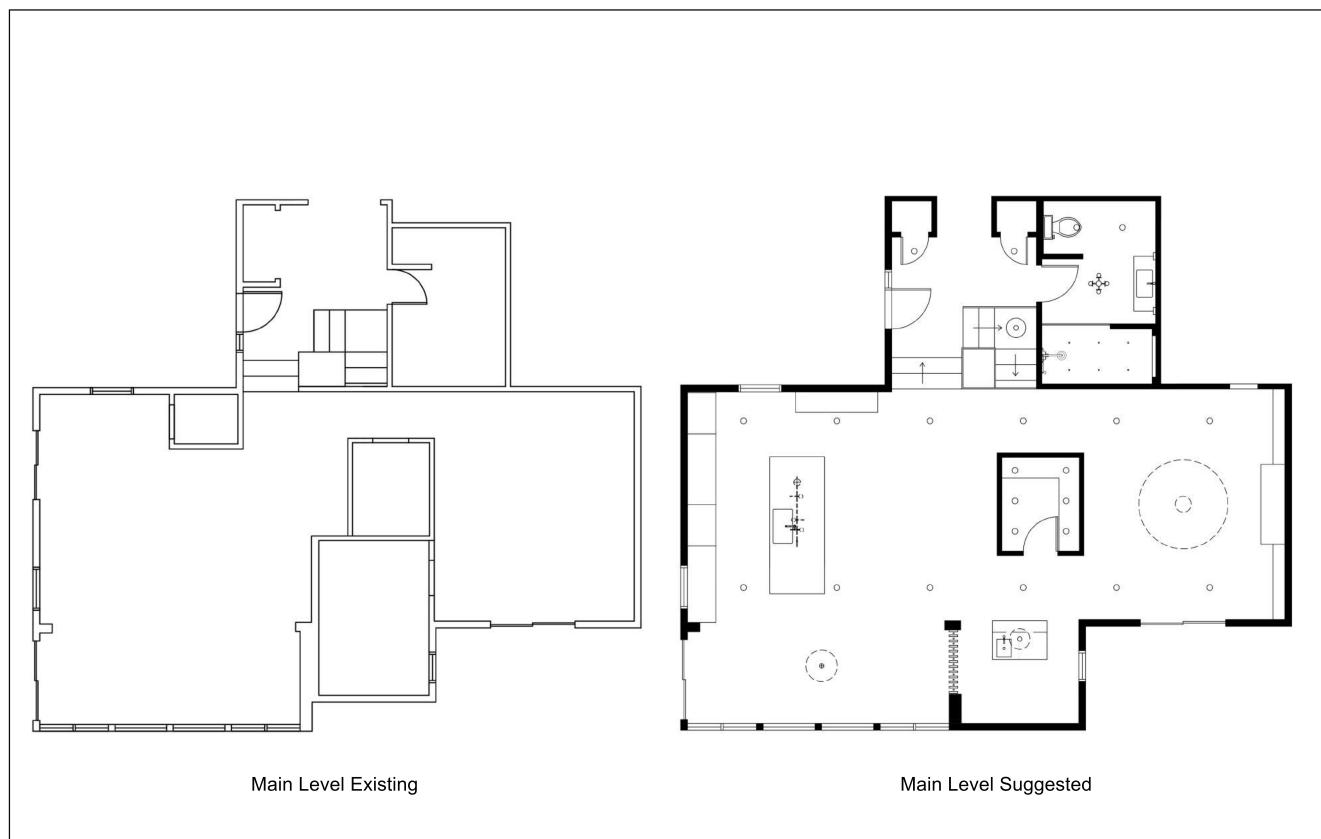

Sleek Surf Shack Mission

Henrietta Southam Design 165 Crichton St. Ottawa, Ontario K1M 1W1

> Designed By: HS Composed in Assist By: MG

Main Level Plan Progression

Henrietta Southam Design 165 Crichton St. Ottawa, Ontario K1M 1W1