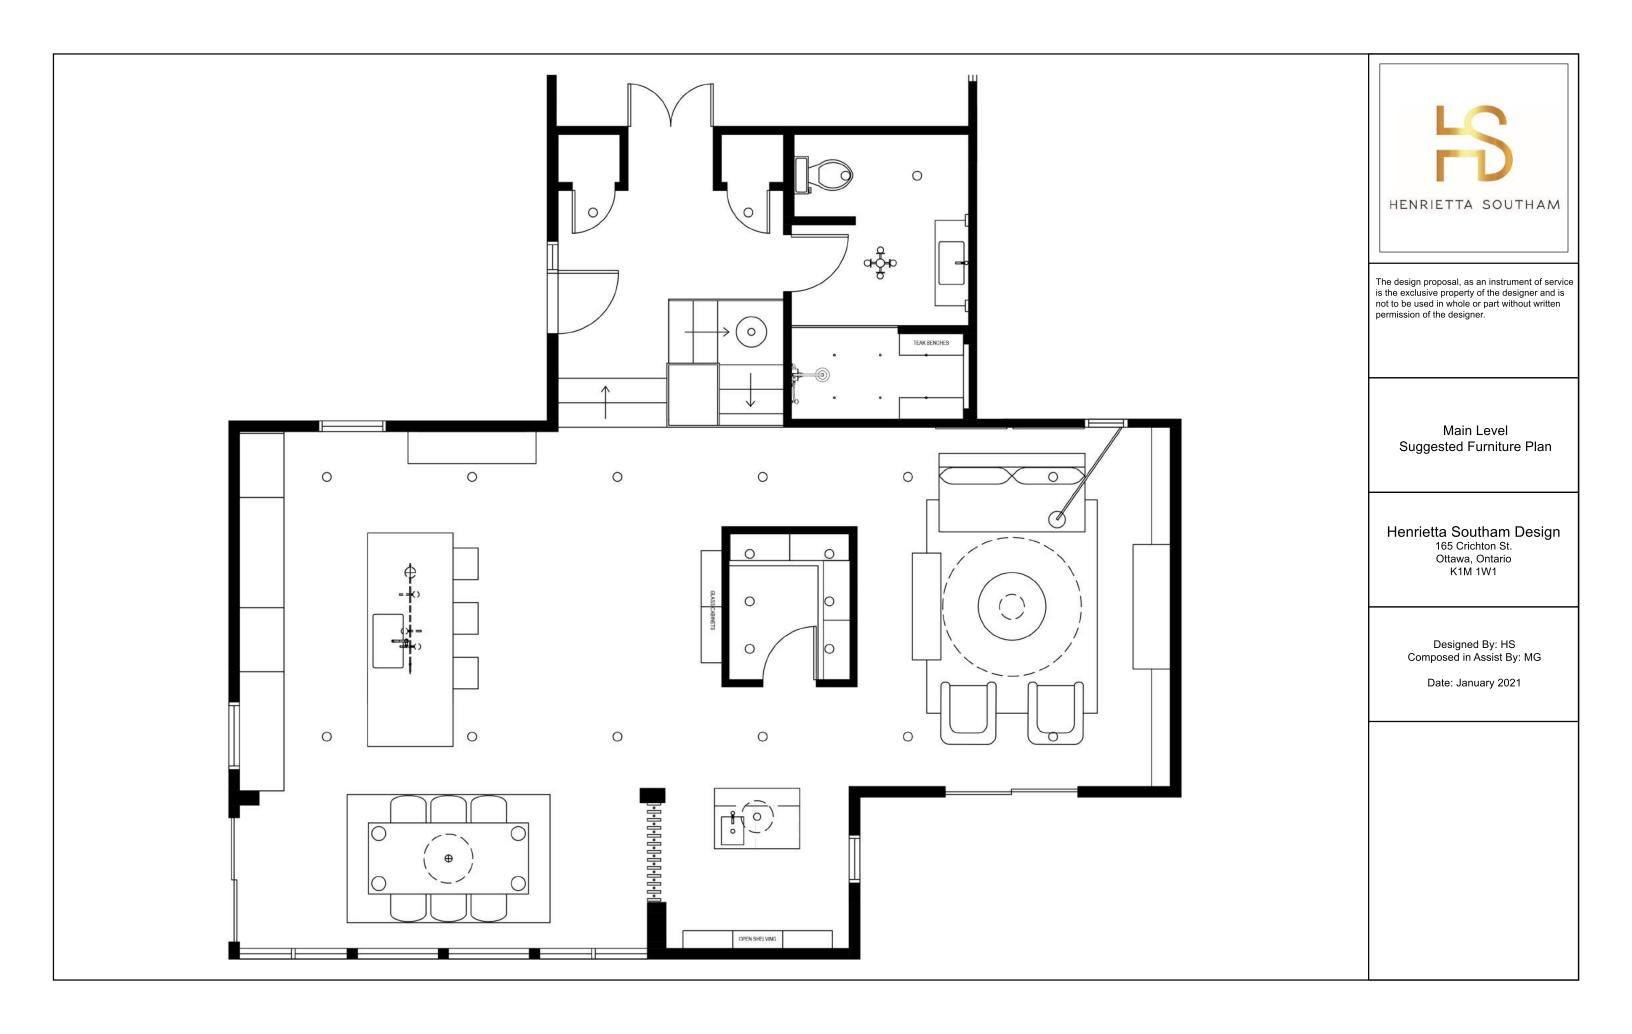

Sleek Surf Shack Mission

Henrietta Southam Design 165 Crichton St. Ottawa, Ontario K1M 1W1

> Designed By: HS Composed in Assist By: MG

Main Level Plan Progression

Henrietta Southam Design 165 Crichton St. Ottawa, Ontario K1M 1W1