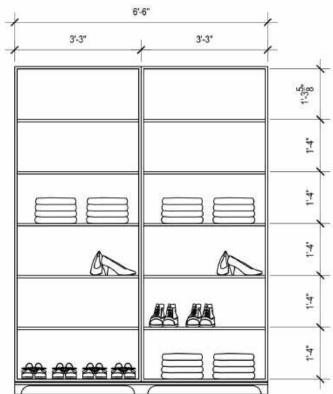

> Designed By: HS Composed in Assist By: MG

Master Closet Plan Proposed

Henrietta Southam Design 165 Crichton St. Ottawa, Ontario K1M 1W1

> Designed By: HS Composed in Assist By: MG

Master Bed Closets
Elevations
Revised

Henrietta Southam Design 165 Crichton St. Ottawa, Ontario K1M 1W1

> Designed By: HS Composed in Assist By: MG

> > Date: January 2021

NOTES:
-LEFT WALL CLOSETS 24" DEEP
-RIGHT WALL CLOSETS 16" DEEP
-SAME SHAKER PANEL STYLE AS
KITCHEN
-CABINET COLOR: POMPEIAN RED
PPU1-8 BY BEHR
-LIGHTING INSIDE ALL CABINETS
-3/4" SHELVING
-SOFT CLOSE HARDWARE
-SAME CABINET FEET AS KITCHEN