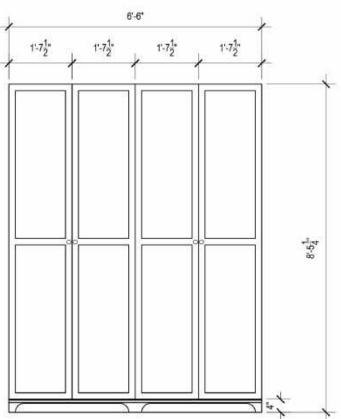

# RIGHT WALL CLOSET ELEVATION

RIGHT WALL INNER CLOSET ELEVATION

The design proposal, as an instrument of service is the exclusive property of the designer and is not to be used in whole or part without written permission of the designer.

Master Bed Closets
Elevations
Revised

Henrietta Southam Design 165 Crichton St. Ottawa, Ontario K1M 1W1

> Designed By: HS Composed in Assist By: MG

> > Date: January 2021

NOTES:
-LEFT WALL CLOSETS 24" DEEP
-RIGHT WALL CLOSETS 16" DEEP
-SAME SHAKER PANEL STYLE AS
KITCHEN
-CABINET COLOR: POMPEIAN RED
PPU1-8 BY BEHR
-LIGHTING INSIDE ALL CABINETS
-3/4" SHELVING
-SOFT CLOSE HARDWARE
-SAME CABINET FEET AS KITCHEN