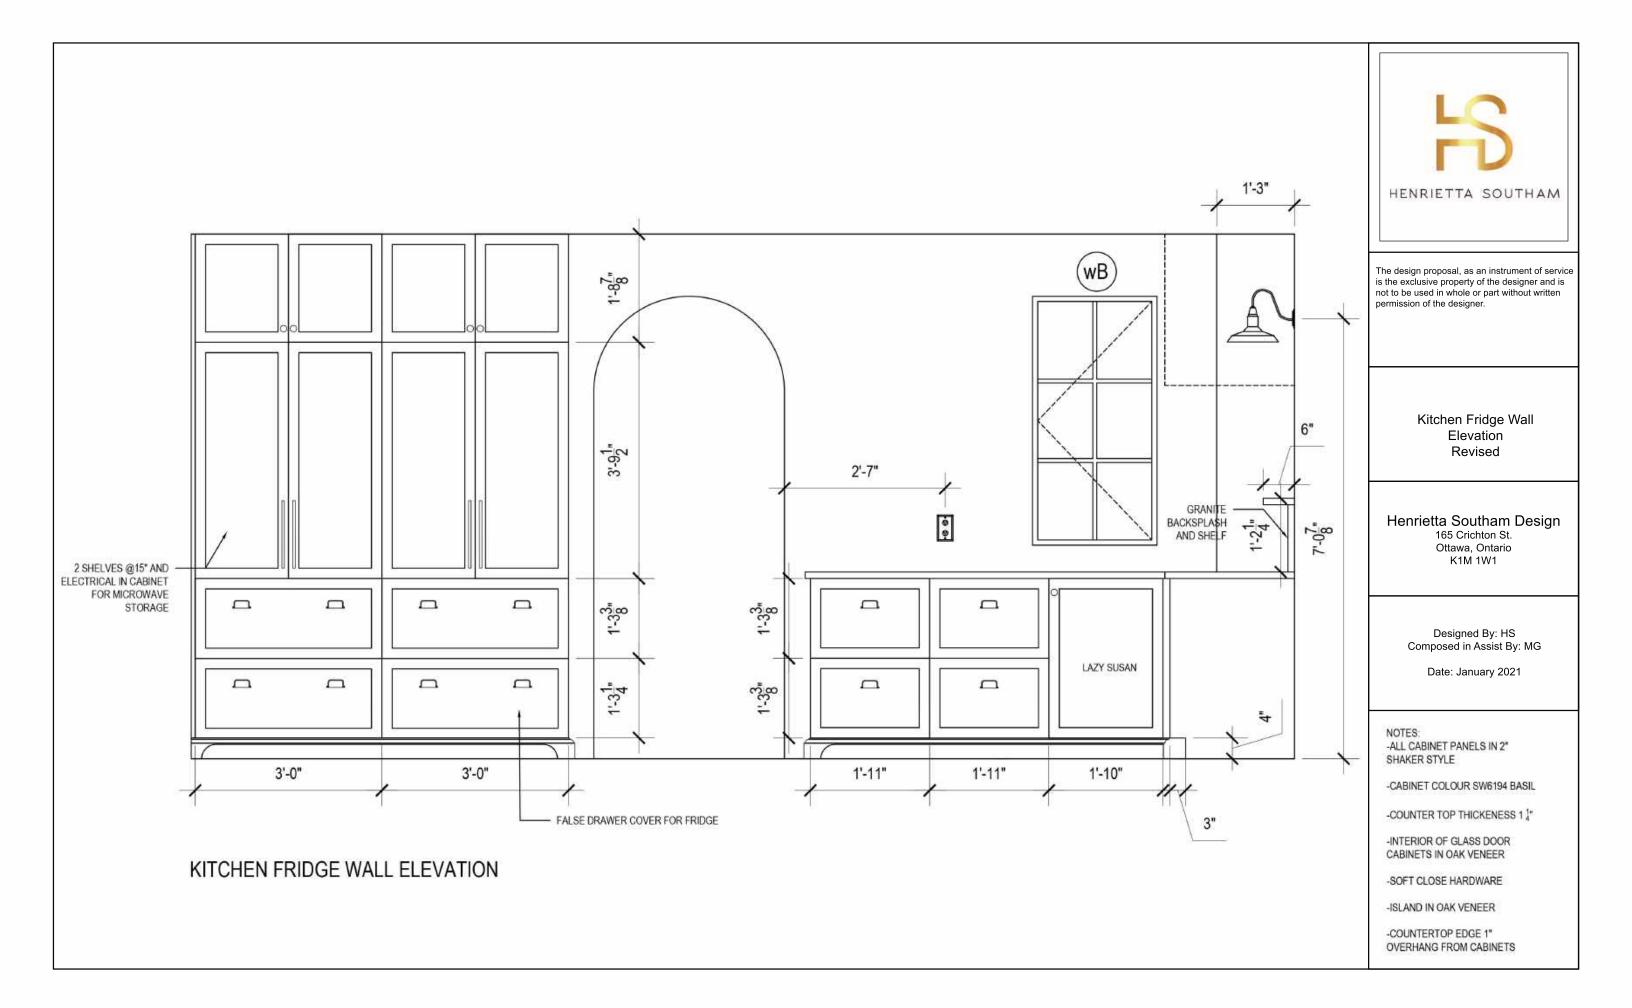

Kitchen Range Wall Elevation Revised

Henrietta Southam Design 165 Crichton St. Ottawa, Ontario K1M 1W1

> Designed By: HS Composed in Assist By: MG

> > Date: January 2021

NOTES: -ALL CABINET PANELS IN 2" SHAKER STYLE

-CABINET COLOUR SW6194 BASIL

-COUNTER TOP THICKENESS 1 1"

-INTERIOR OF GLASS DOOR CABINETS IN OAK VENEER

-SOFT CLOSE HARDWARE

-ISLAND IN OAK VENEER

> Island Elevations Option B Proposed

Henrietta Southam Design 165 Crichton St. Ottawa, Ontario K1M 1W1