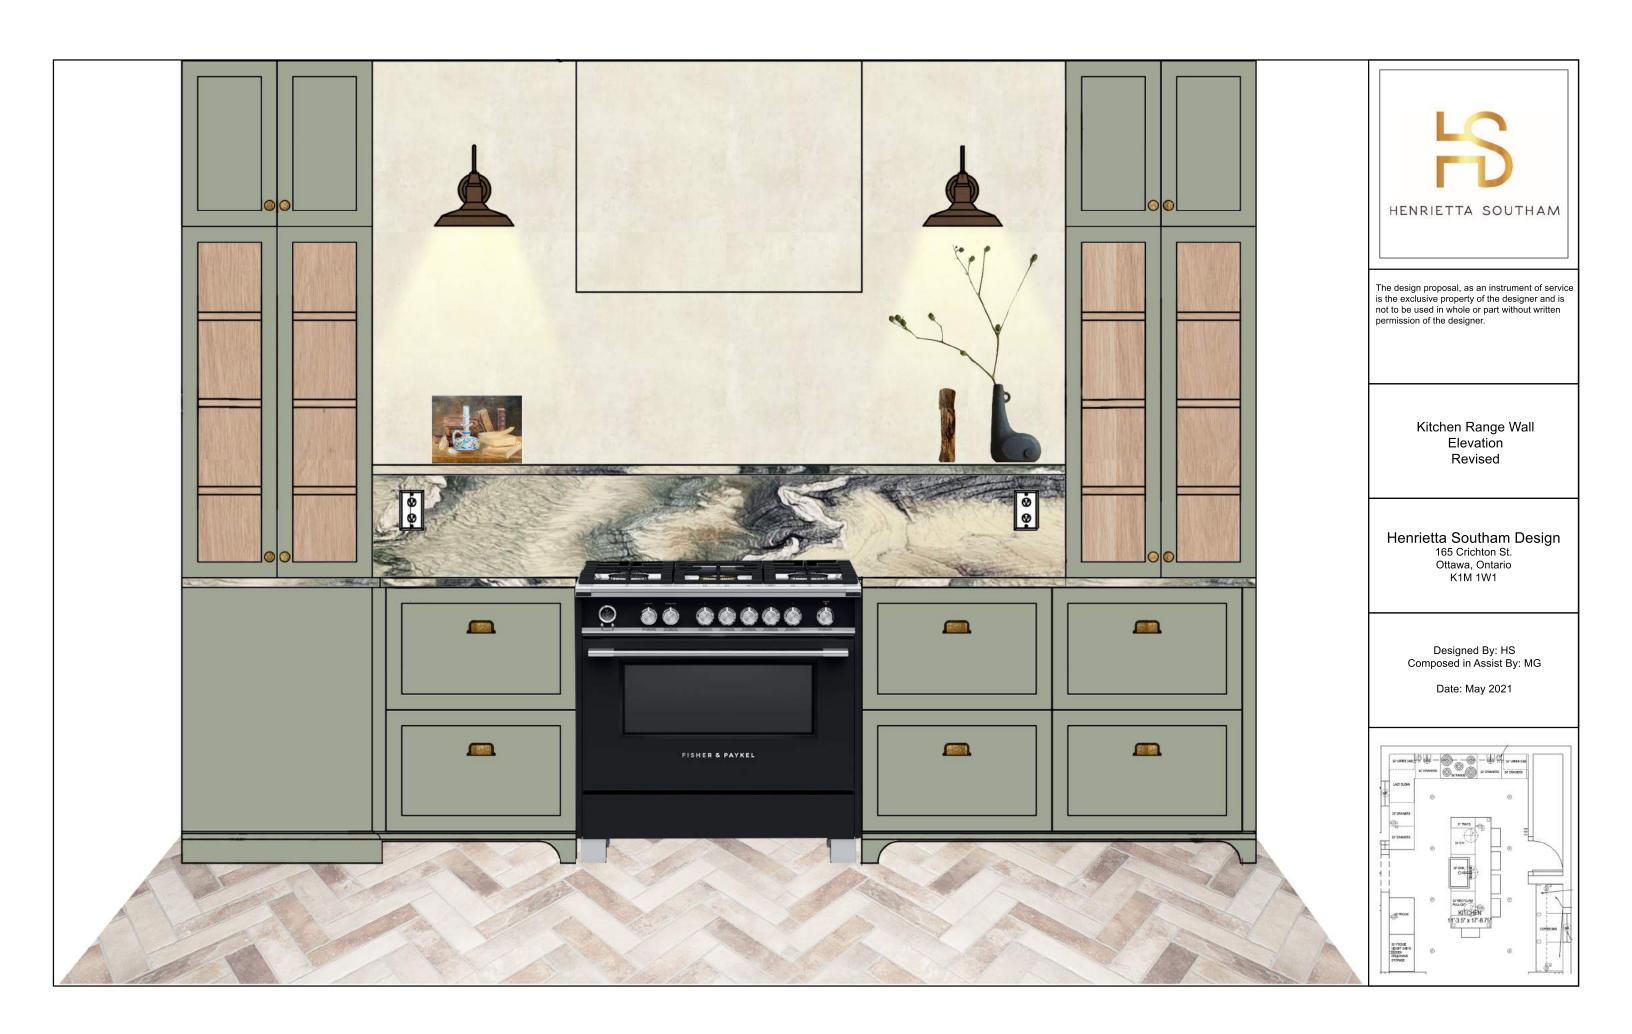

Designed By: HS Composed in Assist By: MG

KITCHEN RANGE WALL ELEVATION

The design proposal, as an instrument of service is the exclusive property of the designer and is not to be used in whole or part without written permission of the designer.

Kitchen Range Wall Elevation Revised

Henrietta Southam Design 165 Crichton St. Ottawa, Ontario K1M 1W1

> Designed By: HS Composed in Assist By: MG

> > Date: January 2021

NOTES: -ALL CABINET PANELS IN 2" SHAKER STYLE

-CABINET COLOUR SW6194 BASIL

-COUNTER TOP THICKENESS 1 1"

-INTERIOR OF GLASS DOOR CABINETS IN OAK VENEER

-SOFT CLOSE HARDWARE

-ISLAND IN OAK VENEER

> Island Elevations Option B Proposed

Henrietta Southam Design 165 Crichton St. Ottawa, Ontario K1M 1W1