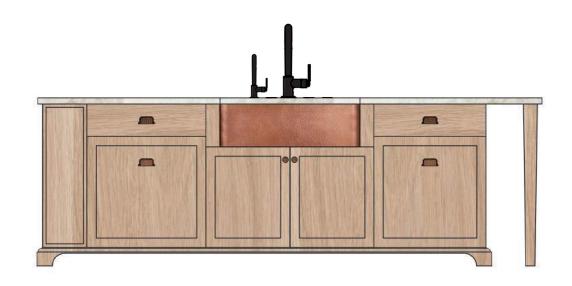

Henrietta Southam Design 165 Crichton St. Ottawa, Ontario K1M 1W1

> Designed By: HS Composed in Assist By: MG

> Kitchen Sink Elevation Option B Proposed

Henrietta Southam Design 165 Crichton St. Ottawa, Ontario K1M 1W1

-CABINET COLOUR SW6194 BASIL

-COUNTER TOP THICKENESS 1 1"

-INTERIOR OF GLASS DOOR CABINETS IN OAK VENEER

-SOFT CLOSE HARDWARE

-ISLAND IN OAK VENEER

> Island Elevations Option B Proposed

Henrietta Southam Design 165 Crichton St. Ottawa, Ontario K1M 1W1