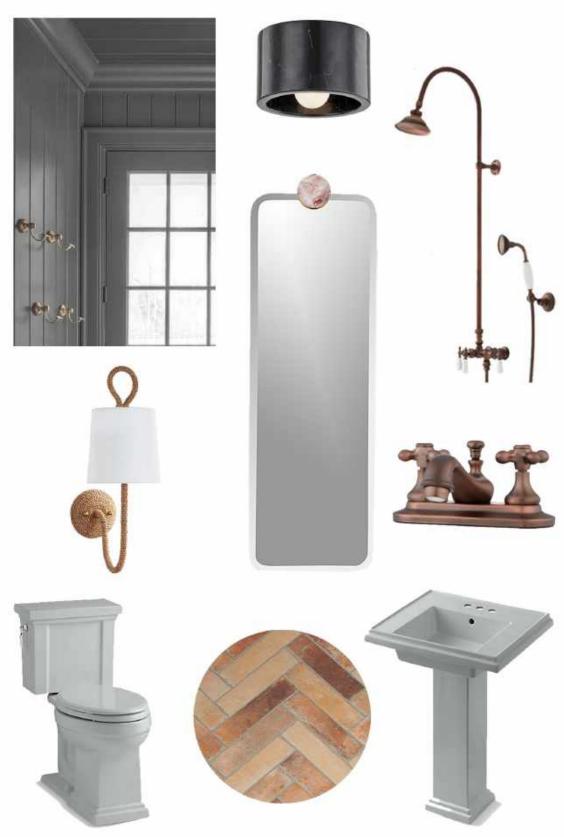

Designed By: HS Composed in Assist By: MG

Date: April 2021

ISLAND FRONT ELEVATION

ISLAND BACK ELEVATION

ISLAND RIGHT ELEVATION

ISLAND LEFT ELEVATION

Revised Powder Room Mood Board

Henrietta Southam Design 165 Crichton St. Ottawa, Ontario K1M 1W1