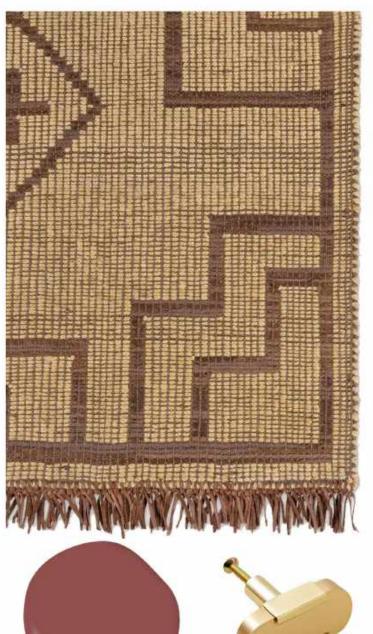

Master Bed Closets
Elevations
Revised

Henrietta Southam Design 165 Crichton St. Ottawa, Ontario K1M 1W1

> Designed By: HS Composed in Assist By: MG

> > Date: January 2021

NOTES:
-LEFT WALL CLOSETS 24" DEEP
-RIGHT WALL CLOSETS 16" DEEP
-SAME SHAKER PANEL STYLE AS
KITCHEN
-CABINET COLOR: POMPEIAN RED
PPU1-8 BY BEHR
-LIGHTING INSIDE ALL CABINETS
-3/4" SHELVING
-SOFT CLOSE HARDWARE
-SAME CABINET FEET AS KITCHEN

Mariposa Master Bed Closets Elevations

Henrietta Southam Design 165 Crichton St. Ottawa, Ontario K1M 1W1

> Designed By: HS Composed in Assist By: MG

> > Date: January 2021

NOTES:
-LEFT WALL CLOSETS 24" DEEP
-RIGHT WALL CLOSETS 16" DEEP
-SAME SHAKER PANEL STYLE AS
KITCHEN
-CABINET COLOR: POMPEIAN RED
PPU1-8 BY BEHR
-LIGHTING INSIDE ALL CABINETS
-3/4" SHELVING
-SOFT CLOSE HARDWARE
-SAME CABINET FEET AS KITCHEN