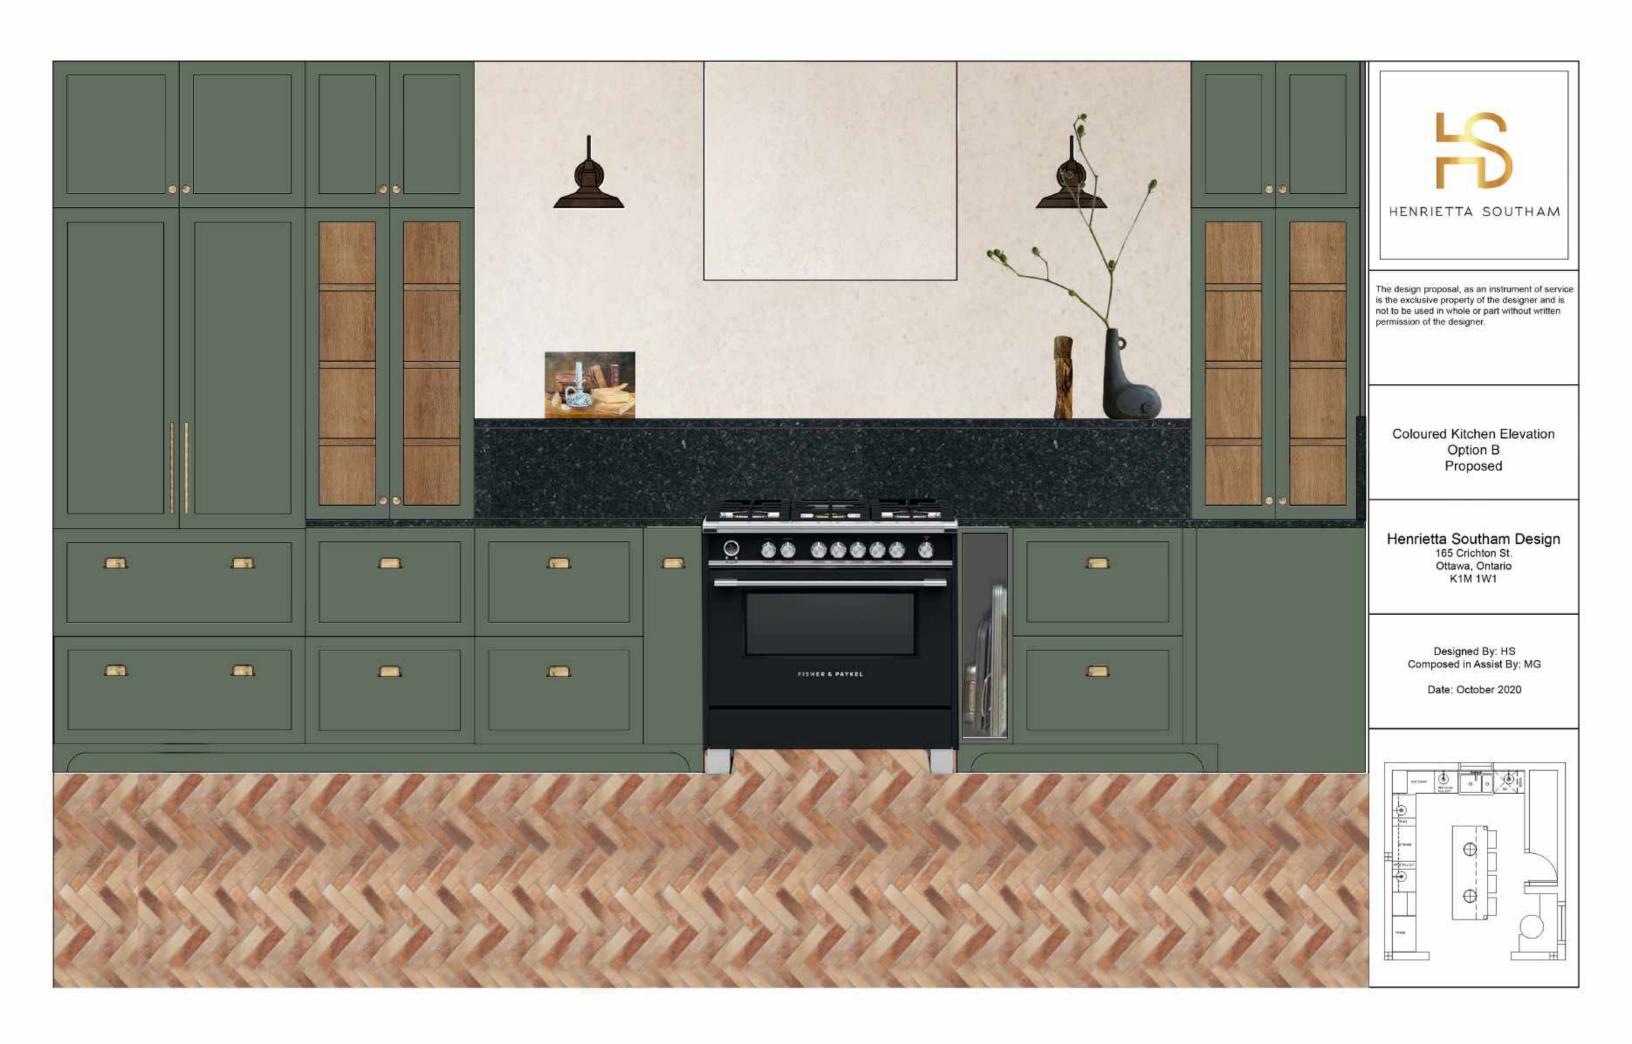

Designed By: HS Composed in Assist By: MG

KITCHEN RANGE WALL ELEVATION

The design proposal, as an instrument of service is the exclusive property of the designer and is not to be used in whole or part without written permission of the designer.