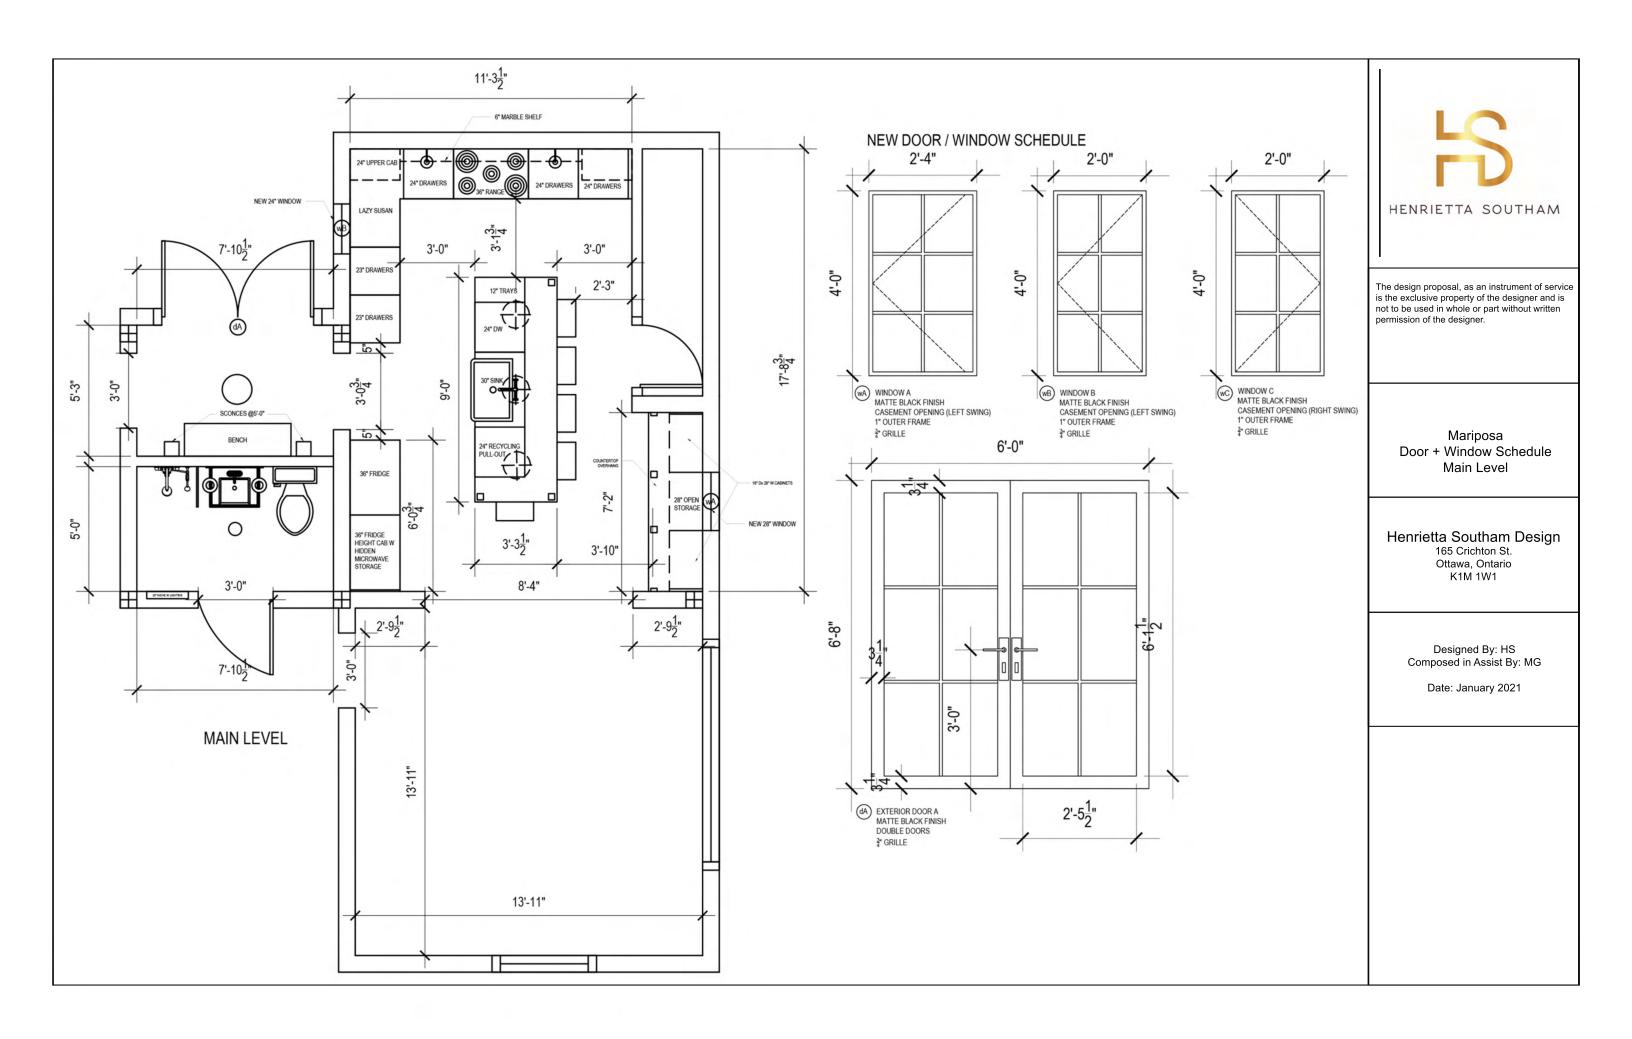

Kitchen Range Wall Elevation Revised

Henrietta Southam Design 165 Crichton St. Ottawa, Ontario K1M 1W1

> Designed By: HS Composed in Assist By: MG

> > Date: January 2021

NOTES: -ALL CABINET PANELS IN 2" SHAKER STYLE

-CABINET COLOUR SW6194 BASIL

-COUNTER TOP THICKENESS 1 1"

-INTERIOR OF GLASS DOOR CABINETS IN OAK VENEER

-SOFT CLOSE HARDWARE

-ISLAND IN OAK VENEER

> Island Elevations Option B Proposed

Henrietta Southam Design 165 Crichton St. Ottawa, Ontario K1M 1W1