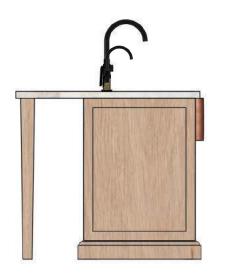

Henrietta Southam Design 165 Crichton St. Ottawa, Ontario K1M 1W1

> Designed By: HS Composed in Assist By: MG

> Kitchen Sink Elevation Option B Proposed

Henrietta Southam Design 165 Crichton St. Ottawa, Ontario K1M 1W1

-CABINET COLOUR SW6194 BASIL

-COUNTER TOP THICKENESS 1 1"

-INTERIOR OF GLASS DOOR CABINETS IN OAK VENEER

-SOFT CLOSE HARDWARE

-ISLAND IN OAK VENEER

> Island Elevations Option B Proposed

Henrietta Southam Design 165 Crichton St. Ottawa, Ontario K1M 1W1