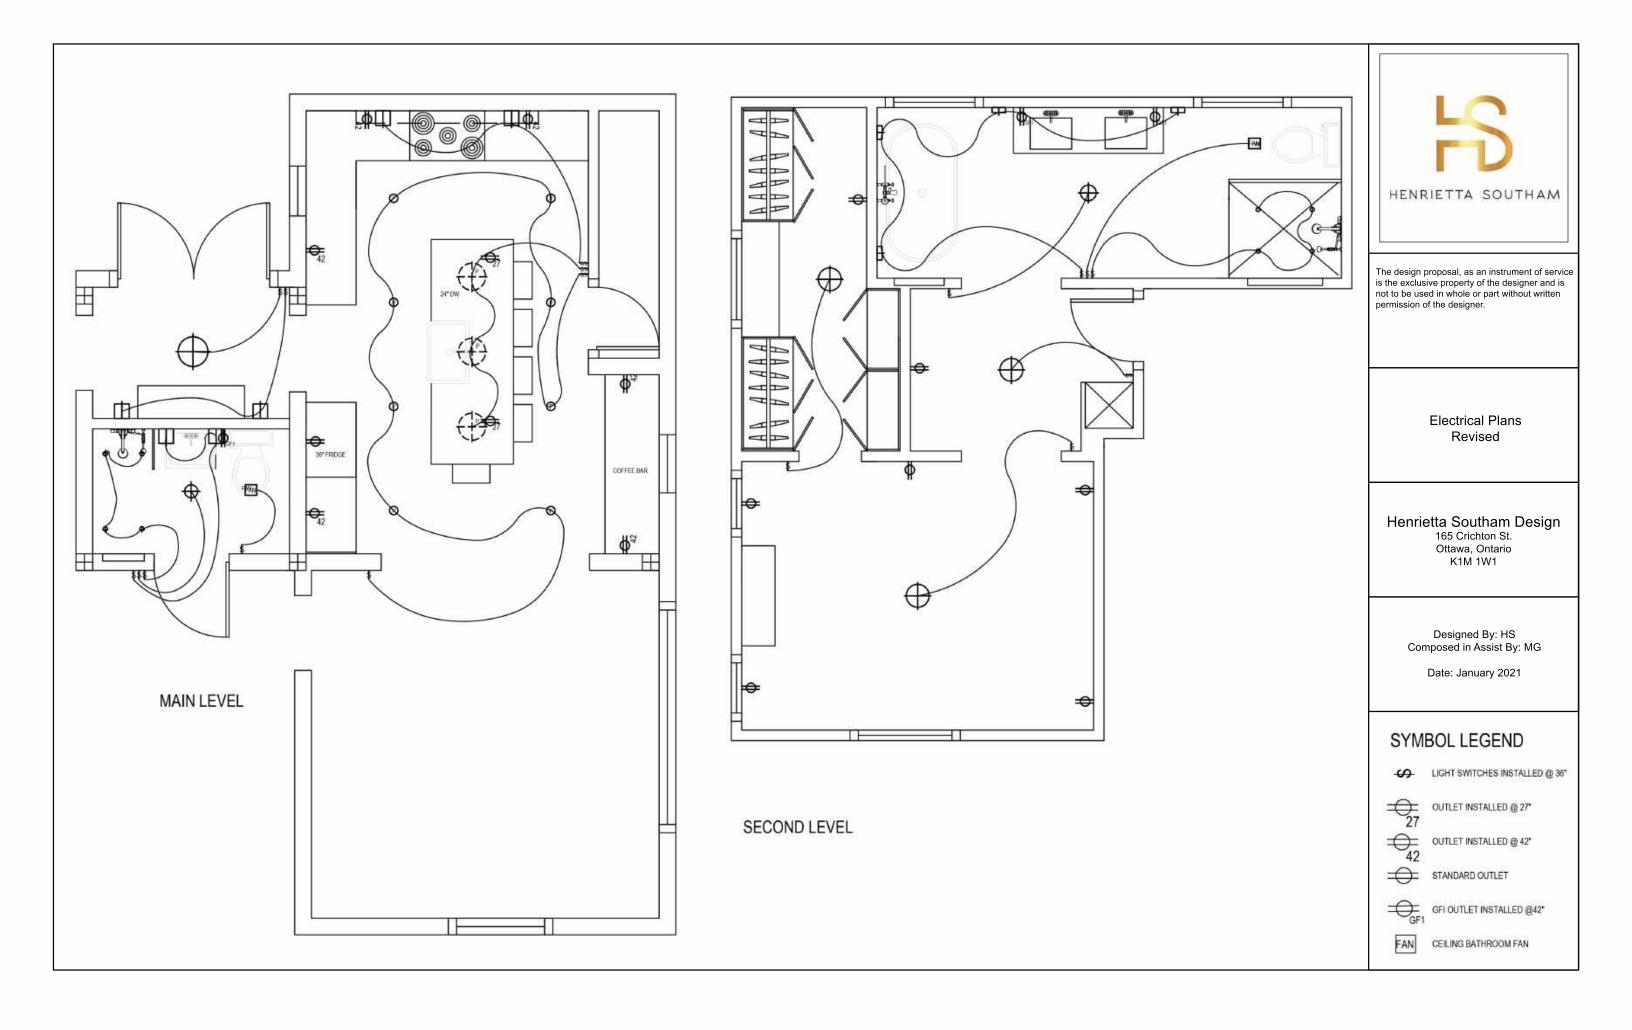

Henrietta Southam Design 165 Crichton St. Ottawa, Ontario K1M 1W1

> Designed By: HS Composed in Assist By: MG

> Kitchen Sink Elevation Option B Proposed

Henrietta Southam Design 165 Crichton St. Ottawa, Ontario K1M 1W1