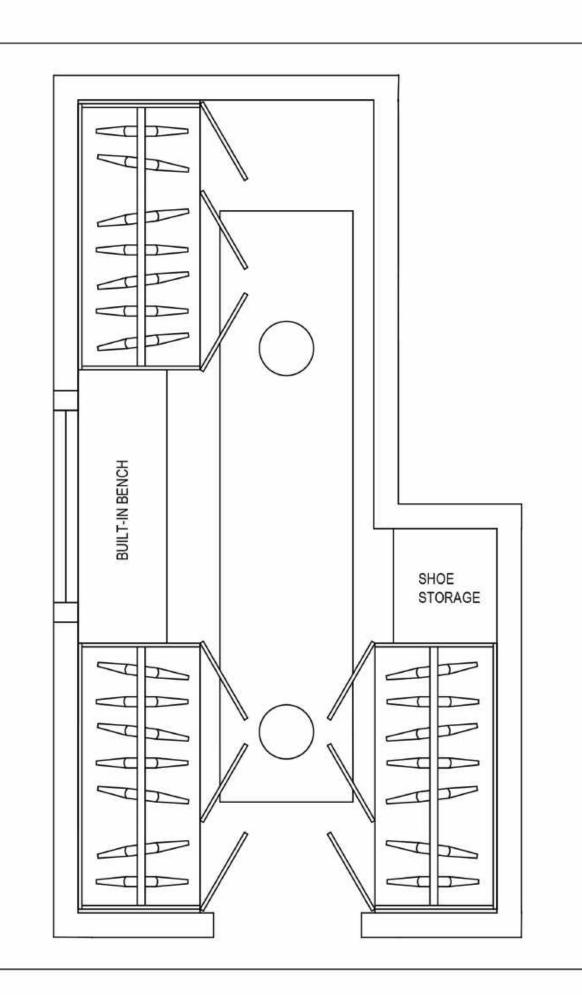

> Designed By: HS Composed in Assist By: MG

Master Closet Plan Proposed

Henrietta Southam Design 165 Crichton St. Ottawa, Ontario K1M 1W1

> Designed By: HS Composed in Assist By: MG