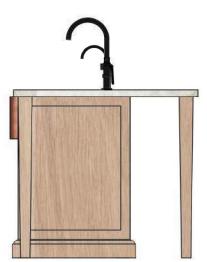

Henrietta Southam Design 165 Crichton St. Ottawa, Ontario K1M 1W1

> Designed By: HS Composed in Assist By: MG

> Kitchen Sink Elevation Option B Proposed

Henrietta Southam Design 165 Crichton St. Ottawa, Ontario K1M 1W1

-CABINET COLOUR SW6194 BASIL

-COUNTER TOP THICKENESS 1 1"

-INTERIOR OF GLASS DOOR CABINETS IN OAK VENEER

-SOFT CLOSE HARDWARE

-ISLAND IN OAK VENEER

> Island Elevations Option B Proposed

Henrietta Southam Design 165 Crichton St. Ottawa, Ontario K1M 1W1