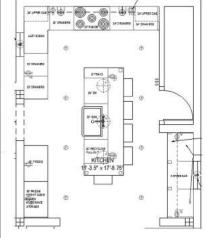

Maison Mariposa is the perfect fit for this family in size and grace but needs an in-depth makeover of the kitchen and family room (which as of yet does not exist), an addition of a full bathroom on the main floor, a new mudroom, a potential winter veranda that can double as an office and triple as an in-law bedroom, a new master with its very own 4 piece ensuite and a walk in closet.

The color scheme was chosen to compliment the furniture and carpet colors the clients currently have as well as align with the simpler pastoral bones of their new home. The updates are timeless and will hold value going forward. Classic and well-appointed drawn plans were done with minimal wall redistribution.

The concept will allow for ease of 4 season living in a larger more comfortable space that better suits the needs of this young family as well as accommodate for their family members with less mobility. Maison Mariposa is a place of repose and joy, simple pleasures and quiet luxury, a home and a sanctuary.