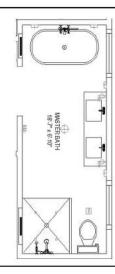

Henrietta Southam Design 165 Crichton St. Ottawa, Ontario K1M 1W1

> Designed By: HS Composed in Assist By: MG

> Master Bath Elevation Proposed

Henrietta Southam Design 165 Crichton St. Ottawa, Ontario K1M 1W1