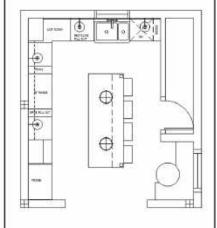

Henrietta Southam Design 165 Crichton St. Ottawa, Ontario K1M 1W1

> Designed By: HS Composed in Assist By: MG

> Kitchen Sink Elevation Option B Proposed

Henrietta Southam Design 165 Crichton St. Ottawa, Ontario K1M 1W1

Designed By: HS Composed in Assist By: MG

KITCHEN RANGE WALL ELEVATION

The design proposal, as an instrument of service is the exclusive property of the designer and is not to be used in whole or part without written permission of the designer.