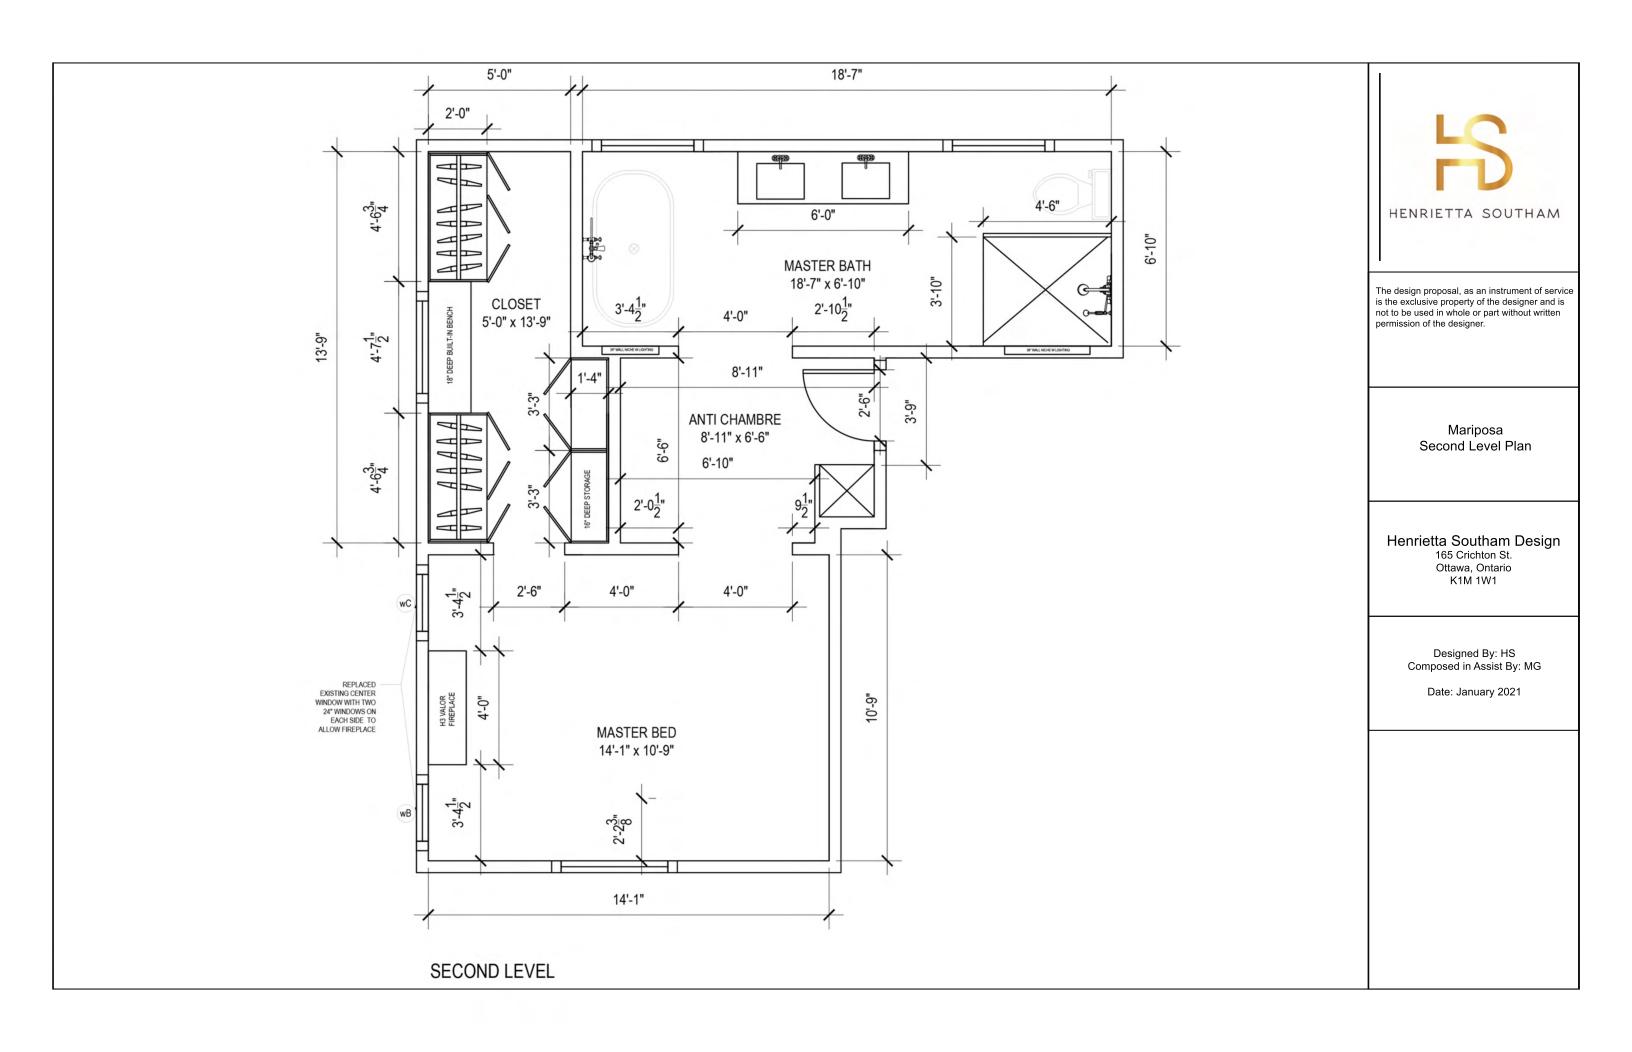

Maison Mariposa is the perfect fit for this family in size and grace but needs an in-depth makeover of the kitchen and family room (which as of yet does not exist), an addition of a full bathroom on the main floor, a new mudroom, a potential winter veranda that can double as an office and triple as an in-law bedroom, a new master with its very own 4 piece ensuite and a walk in closet.

The color scheme was chosen to compliment the furniture and carpet colors the clients currently have as well as align with the simpler pastoral bones of their new home. The updates are timeless and will hold value going forward. Classic and well-appointed drawn plans were done with minimal wall redistribution.

The concept will allow for ease of 4 season living in a larger more comfortable space that better suits the needs of this young family as well as accommodate for their family members with less mobility. Maison Mariposa is a place of repose and joy, simple pleasures and quiet luxury, a home and a sanctuary.