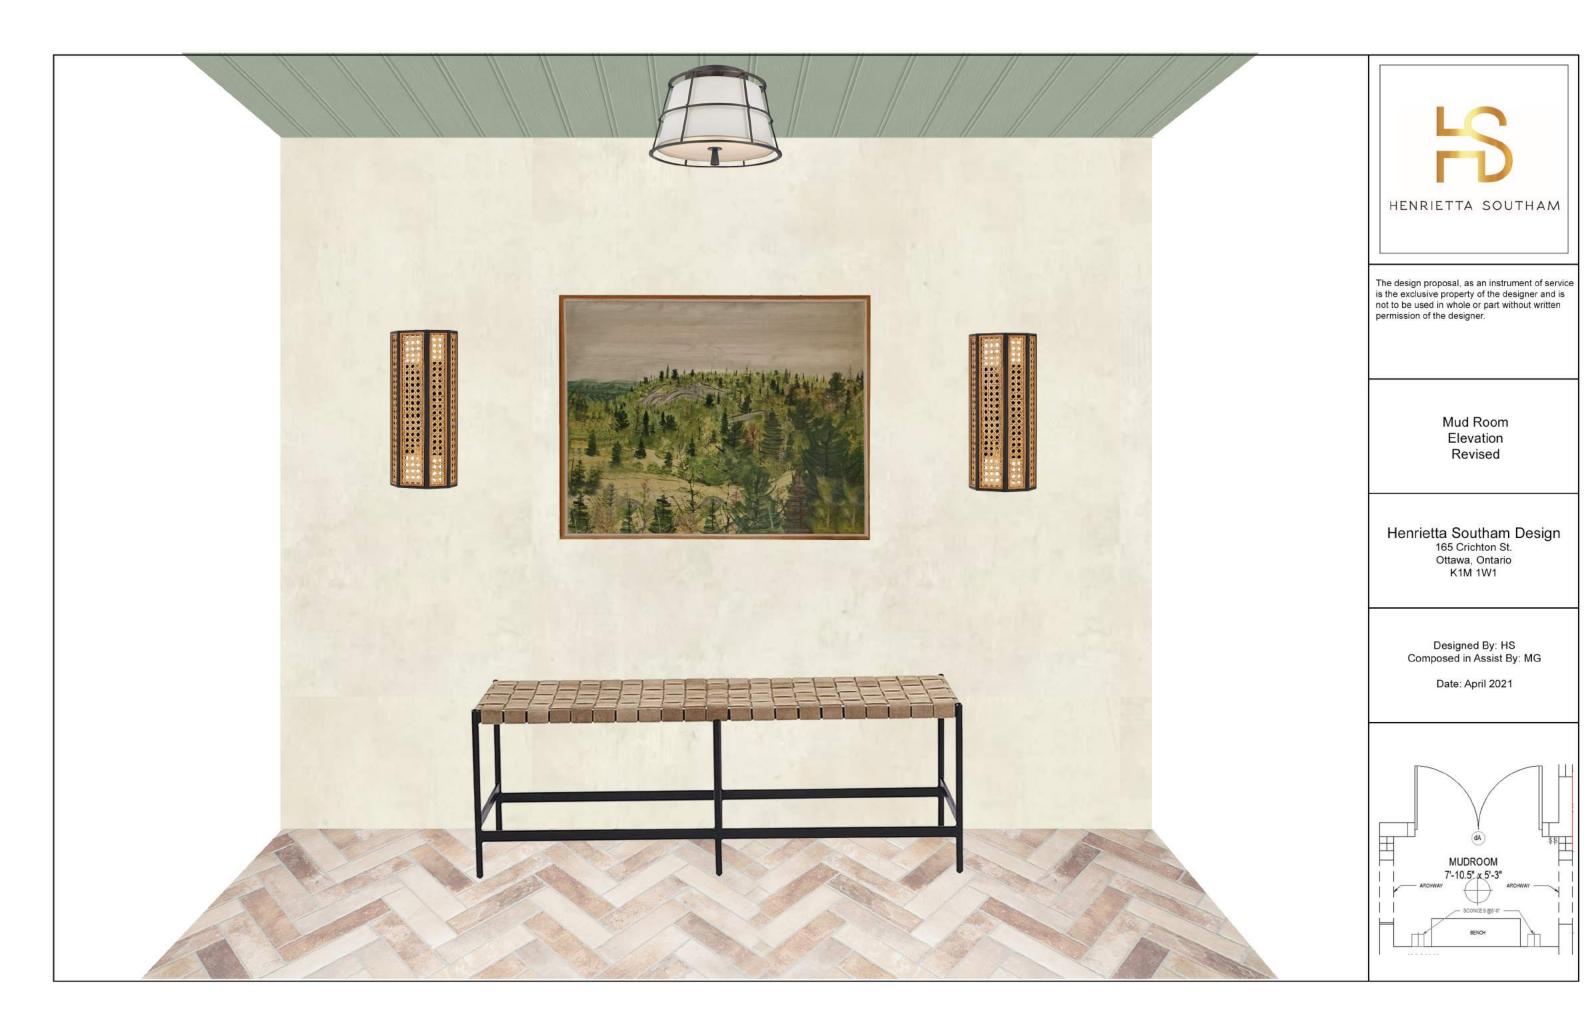

-COUNTER TOP THICKENESS 1 4"

-INTERIOR OF GLASS DOOR CABINETS IN OAK VENEER

-SOFT CLOSE HARDWARE

-ISLAND IN OAK VENEER

> Mudroom Plan Proposed

Henrietta Southam Design 165 Crichton St. Ottawa, Ontario K1M 1W1

> Designed By: HS Composed in Assist By: MG

Powder Room Elevation Proposed

Henrietta Southam Design 165 Crichton St. Ottawa, Ontario K1M 1W1

> Designed By: HS Composed in Assist By: MG

> Master Bath Mood Board Proposed