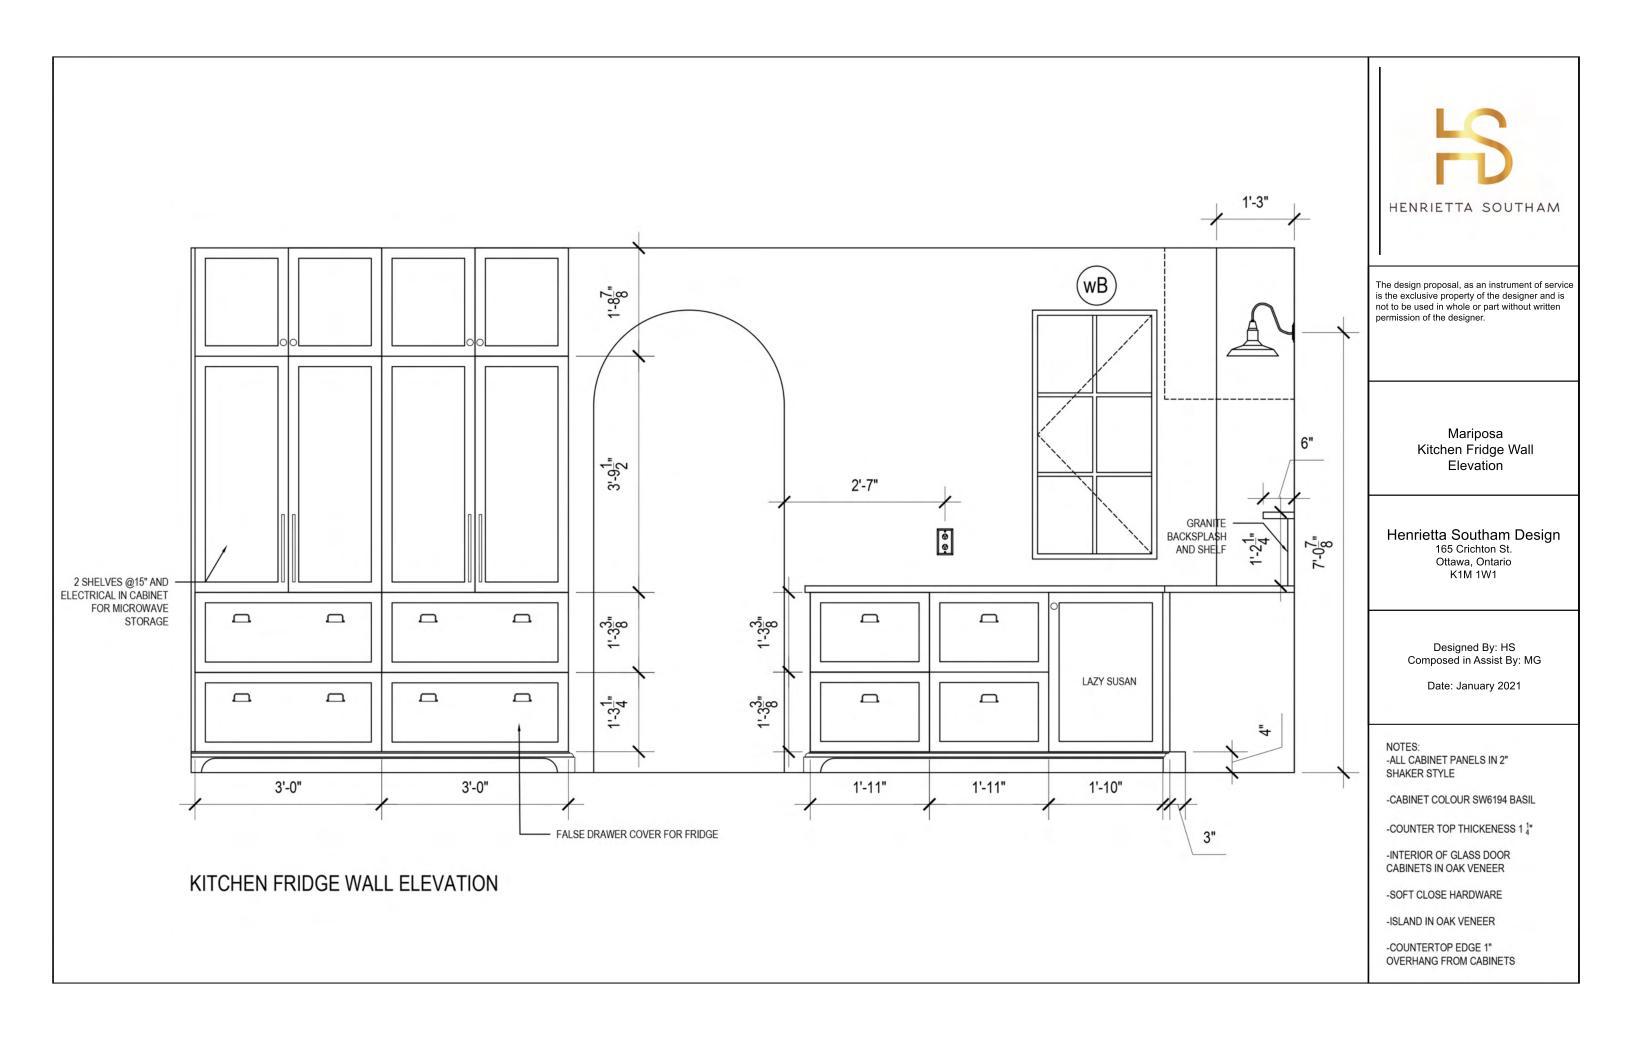

Revised Kitchen Fridge Elevation

Henrietta Southam Design 165 Crichton St. Ottawa, Ontario K1M 1W1

> Designed By: HS Composed in Assist By: MG

> > Date: May 2021

Island Elevations Revised

Henrietta Southam Design 165 Crichton St. Ottawa, Ontario K1M 1W1