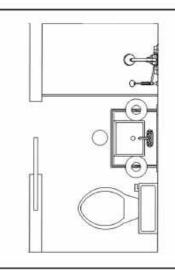

> > Date: April 2021

Master Closet Plan Proposed

Henrietta Southam Design 165 Crichton St. Ottawa, Ontario K1M 1W1

> Designed By: HS Composed in Assist By: MG

MAIN LEVEL POWDER ROOM ELEVATION

The design proposal, as an instrument of service is the exclusive property of the designer and is not to be used in whole or part without written permission of the designer.