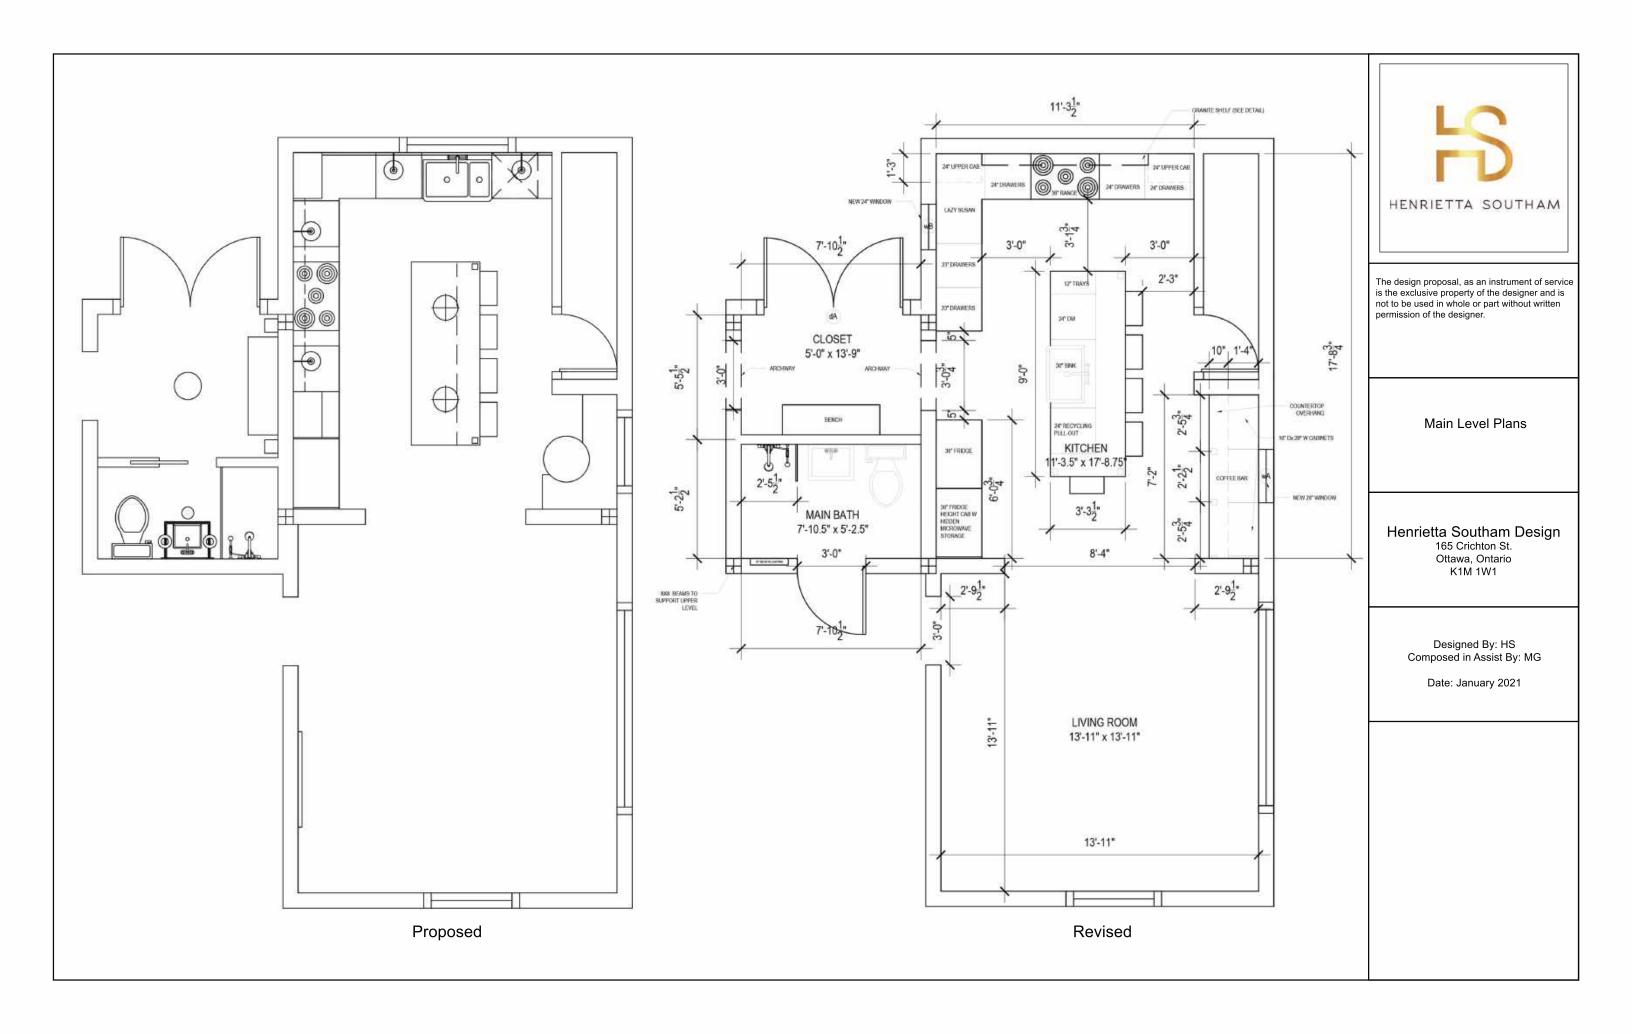

Maison Mariposa is the perfect fit for this family in size and grace but needs an in-depth makeover of the kitchen and family room (which as of yet does not exist), an addition of a full bathroom on the main floor, a new mudroom, a potential winter veranda that can double as an office and triple as an in-law bedroom, a new master with its very own 4 piece ensuite and a walk in closet.

The color scheme was chosen to compliment the furniture and carpet colors the clients currently have as well as align with the simpler pastoral bones of their new home. The updates are timeless and will hold value going forward. Classic and well-appointed drawn plans were done with minimal wall redistribution.