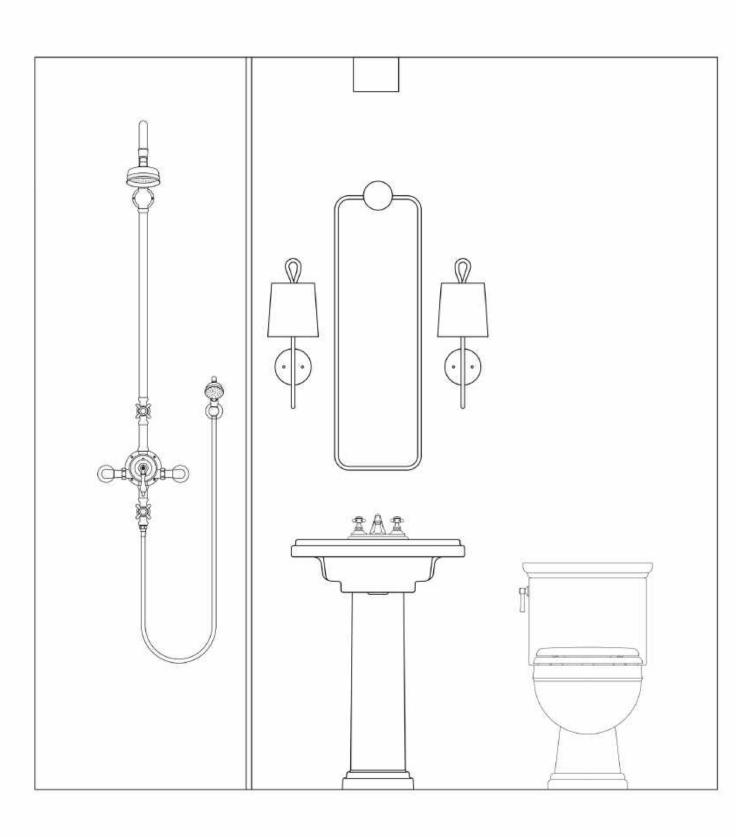

> Designed By: HS Composed in Assist By: MG

Powder Room Elevation Proposed

Henrietta Southam Design 165 Crichton St. Ottawa, Ontario K1M 1W1

> Designed By: HS Composed in Assist By: MG

> Master Bath Mood Board Proposed