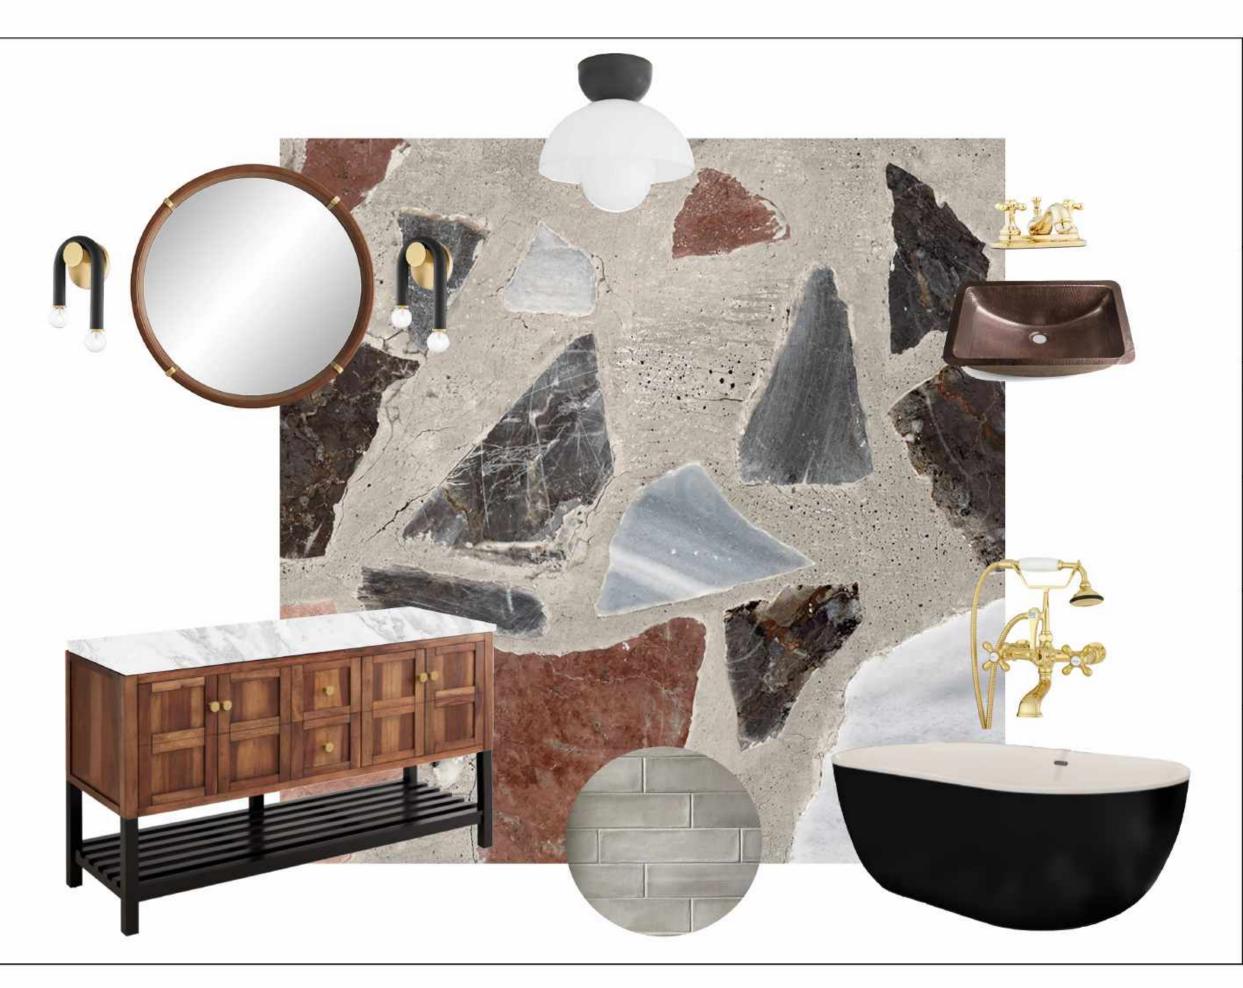

> Designed By: HS Composed in Assist By: MG

Powder Room Elevation Proposed

Henrietta Southam Design 165 Crichton St. Ottawa, Ontario K1M 1W1

> Designed By: HS Composed in Assist By: MG

> Master Bath Mood Board Proposed

Henrietta Southam Design 165 Crichton St. Ottawa, Ontario K1M 1W1

> Designed By: HS Composed in Assist By: MG

> Master Bath Elevation Proposed

Henrietta Southam Design 165 Crichton St. Ottawa, Ontario K1M 1W1