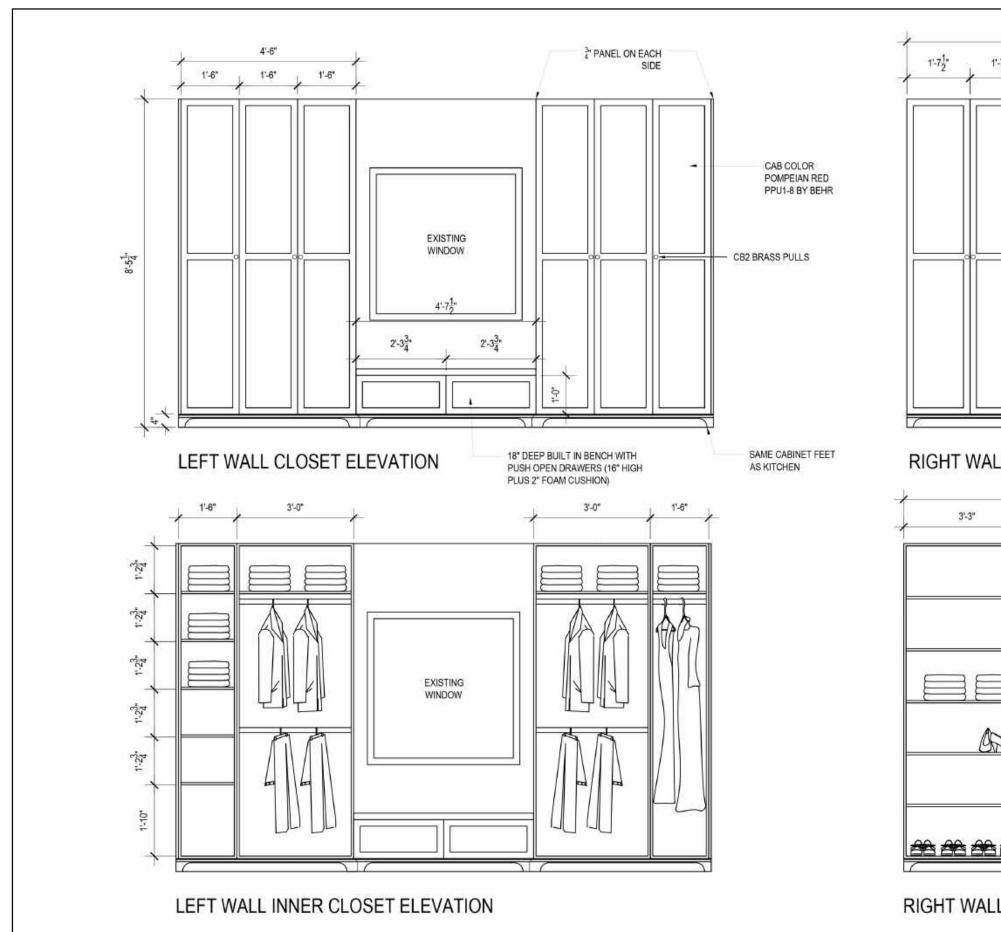

# RIGHT WALL CLOSET ELEVATION

RIGHT WALL INNER CLOSET ELEVATION

The design proposal, as an instrument of service is the exclusive property of the designer and is not to be used in whole or part without written permission of the designer.

Master Bed Closets
Elevations
Revised

Henrietta Southam Design 165 Crichton St. Ottawa, Ontario K1M 1W1

> Designed By: HS Composed in Assist By: MG

> > Date: January 2021

NOTES:
-LEFT WALL CLOSETS 24" DEEP
-RIGHT WALL CLOSETS 16" DEEP
-SAME SHAKER PANEL STYLE AS
KITCHEN
-CABINET COLOR: POMPEIAN RED
PPU1-8 BY BEHR
-LIGHTING INSIDE ALL CABINETS
-3/4" SHELVING
-SOFT CLOSE HARDWARE
-SAME CABINET FEET AS KITCHEN

Mariposa Master Bed Closets Elevations

Henrietta Southam Design 165 Crichton St. Ottawa, Ontario K1M 1W1

> Designed By: HS Composed in Assist By: MG

> > Date: January 2021

NOTES:
-LEFT WALL CLOSETS 24" DEEP
-RIGHT WALL CLOSETS 16" DEEP
-SAME SHAKER PANEL STYLE AS
KITCHEN
-CABINET COLOR: POMPEIAN RED
PPU1-8 BY BEHR
-LIGHTING INSIDE ALL CABINETS
-3/4" SHELVING
-SOFT CLOSE HARDWARE
-SAME CABINET FEET AS KITCHEN