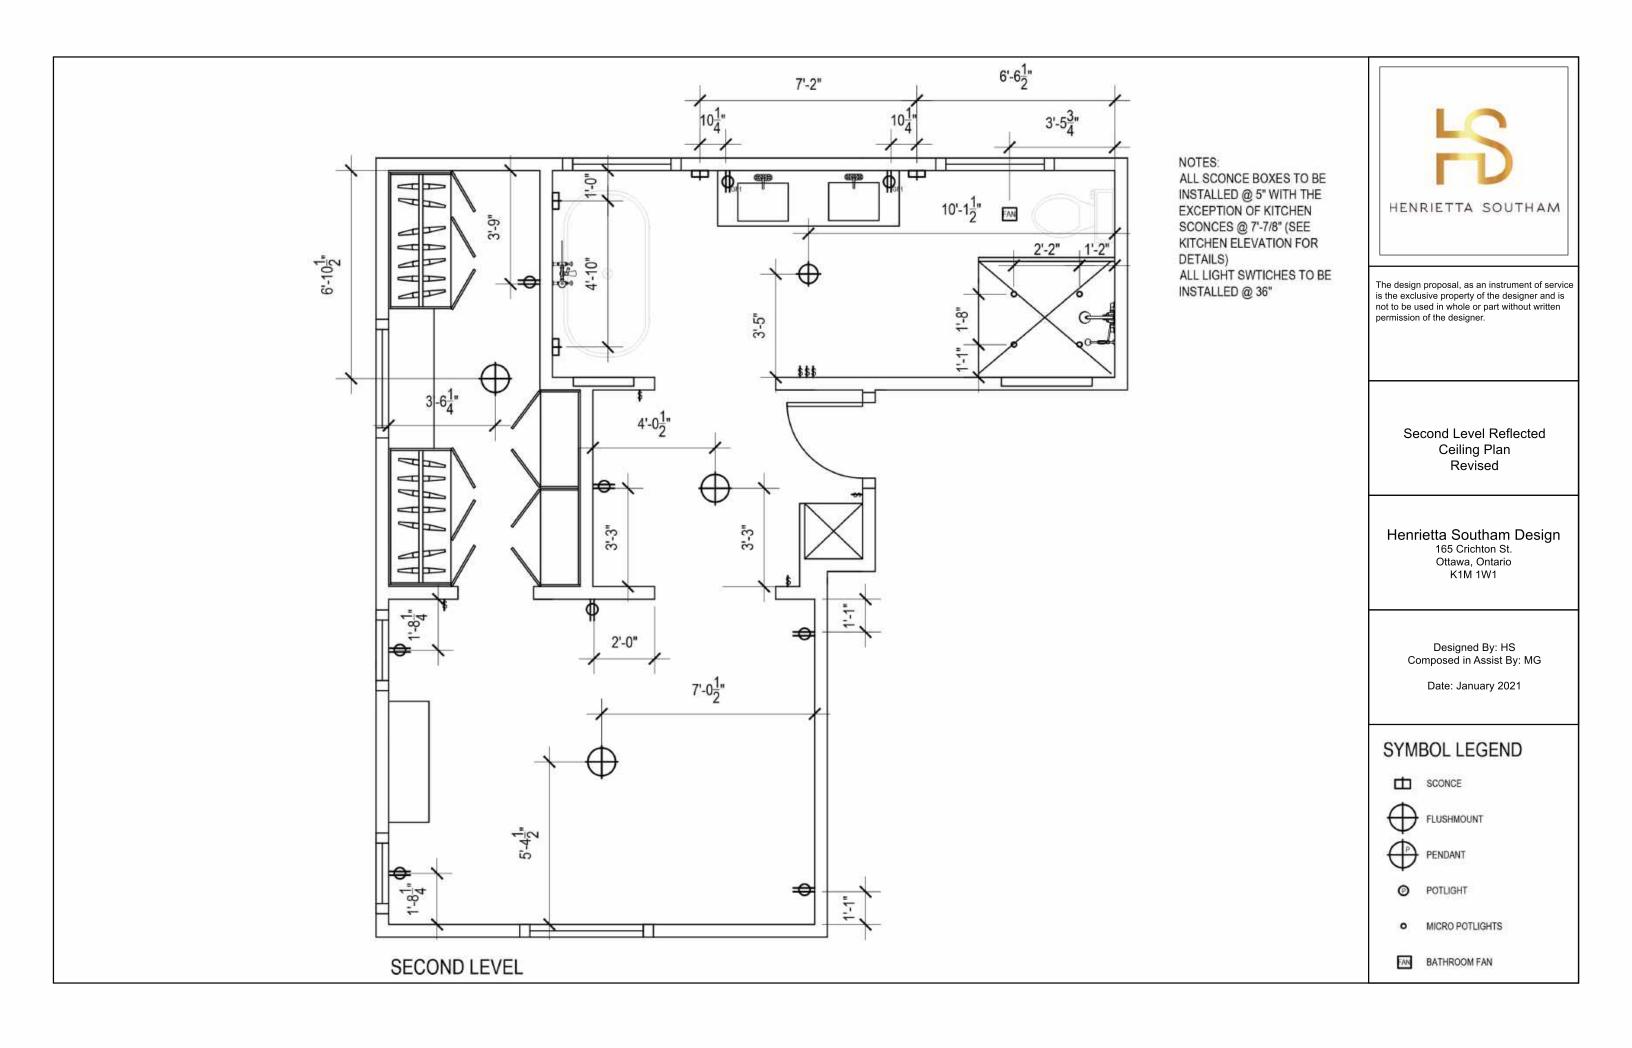

Kitchen Range Wall Elevation Revised

Henrietta Southam Design 165 Crichton St. Ottawa, Ontario K1M 1W1

> Designed By: HS Composed in Assist By: MG

> > Date: January 2021

NOTES: -ALL CABINET PANELS IN 2" SHAKER STYLE

-CABINET COLOUR SW6194 BASIL

-COUNTER TOP THICKENESS 1 1"

-INTERIOR OF GLASS DOOR CABINETS IN OAK VENEER

-SOFT CLOSE HARDWARE

-ISLAND IN OAK VENEER

> Island Elevations Option B Proposed

Henrietta Southam Design 165 Crichton St. Ottawa, Ontario K1M 1W1