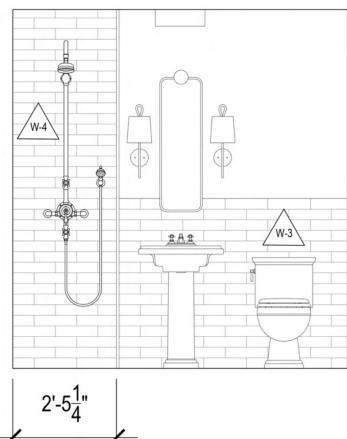

: May 2021











Island Elevations Revised

Henrietta Southam Design 165 Crichton St. Ottawa, Ontario K1M 1W1

Designed By: HS Composed in Assist By: MG

Date: April 2021



ISLAND FRONT ELEVATION



ISLAND BACK ELEVATION



ISLAND RIGHT ELEVATION

ISLAND LEFT ELEVATION









Revised Powder Room Mood Board

Henrietta Southam Design 165 Crichton St. Ottawa, Ontario K1M 1W1

> Designed By: HS Composed in Assist By: MG

> > Date: April 2021







Revised Master Bathroom Mood Board

Henrietta Southam Design 165 Crichton St. Ottawa, Ontario K1M 1W1

> Designed By: HS Composed in Assist By: MG

> > Date: April 2021















Master Closet Plan Proposed

Henrietta Southam Design 165 Crichton St. Ottawa, Ontario K1M 1W1

> Designed By: HS Composed in Assist By: MG























MAIN LEVEL POWDER ROOM ELEVATION



The design proposal, as an instrument of service is the exclusive property of the designer and is not to be used in whole or part without written permission of the designer.

> Mariposa Tile Schedule - Main Level

Henrietta Southam Design 165 Crichton St. Ottawa, Ontario K1M 1W1

Designed By: HS Composed in Assist By: MQ







KITCHEN RANGE WALL ELEVATION



The design proposal, as an instrument of service is the exclusive property of the designer and is not to be used in whole or part without written permission of the designer.

Mariposa Kitchen Range Wall Elevation

Henrietta Southam Design 165 Crichton St. Ottawa, Ontario K1M 1W1

> Designed By: HS Composed in Assist By: MG

> > Date: January 2021

NOTES: -ALL CABINET PANELS IN 2" SHAKER STYLE

-