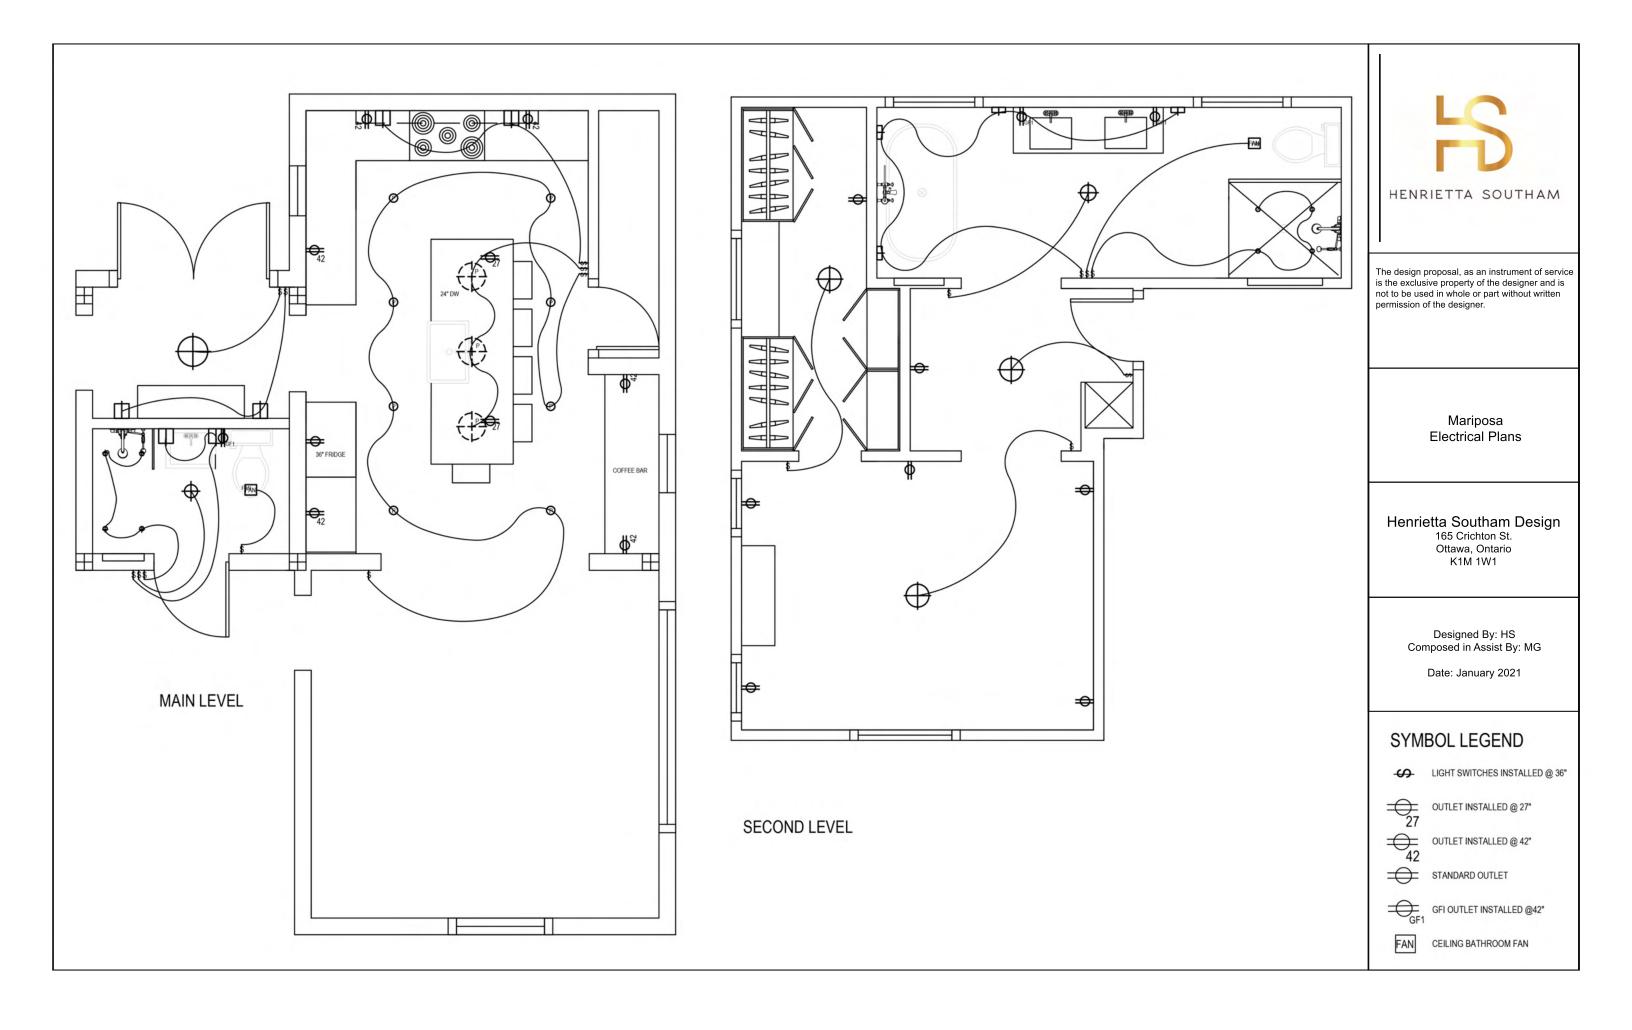

-COUNTER TOP THICKENESS 1 4"

-INTERIOR OF GLASS DOOR CABINETS IN OAK VENEER

-SOFT CLOSE HARDWARE

-ISLAND IN OAK VENEER

> Mudroom Plan Proposed

Henrietta Southam Design 165 Crichton St. Ottawa, Ontario K1M 1W1