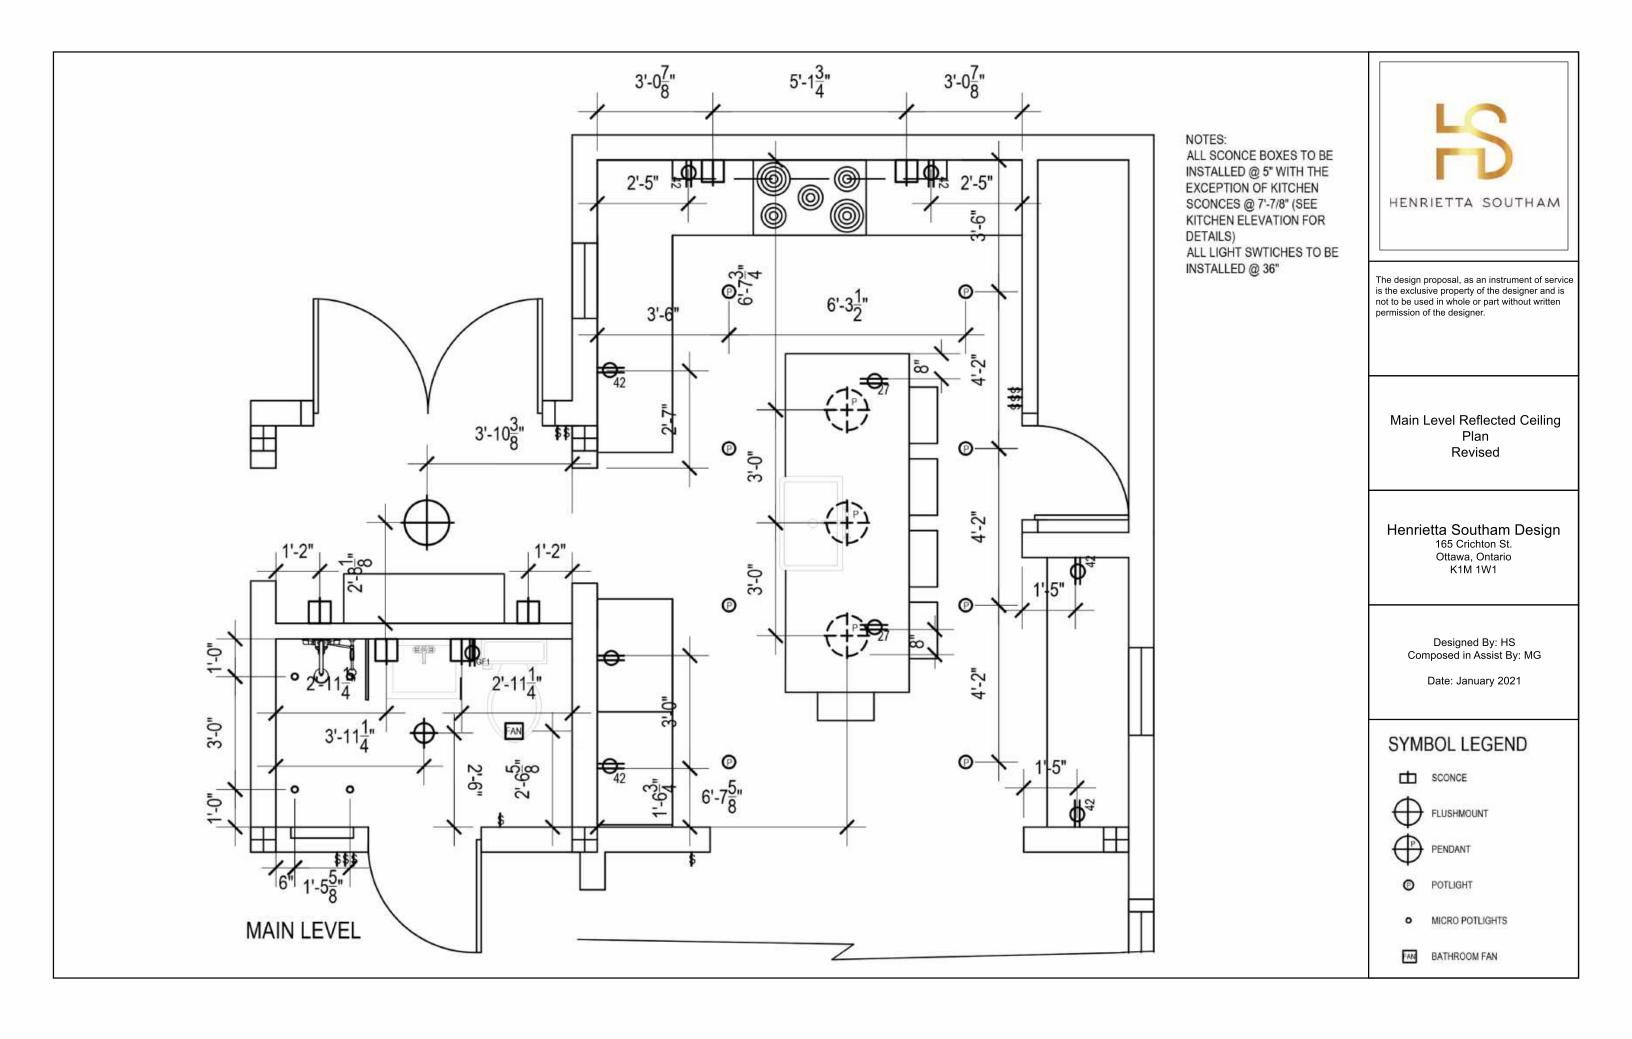

Kitchen Range Wall Elevation Revised

Henrietta Southam Design 165 Crichton St. Ottawa, Ontario K1M 1W1

> Designed By: HS Composed in Assist By: MG

> > Date: January 2021

NOTES: -ALL CABINET PANELS IN 2" SHAKER STYLE