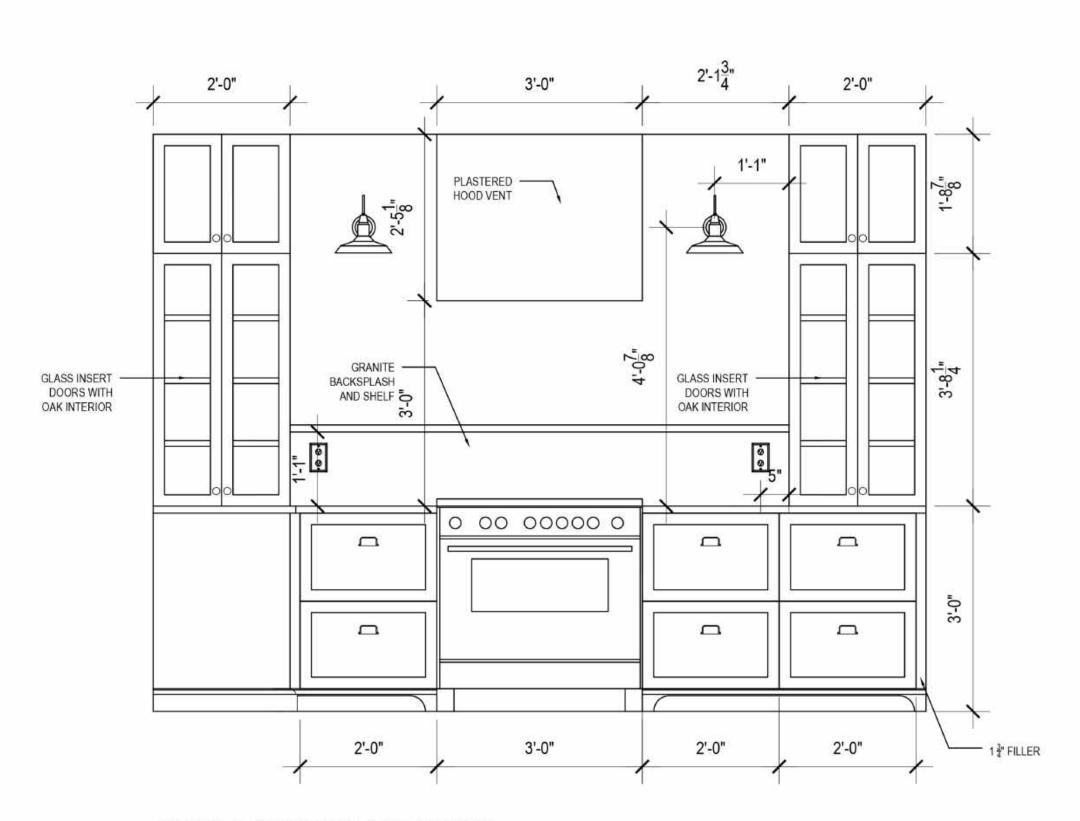

Designed By: HS Composed in Assist By: MG

KITCHEN RANGE WALL ELEVATION

The design proposal, as an instrument of service is the exclusive property of the designer and is not to be used in whole or part without written permission of the designer.

Kitchen Range Wall Elevation Revised

Henrietta Southam Design 165 Crichton St. Ottawa, Ontario K1M 1W1

> Designed By: HS Composed in Assist By: MG

> > Date: January 2021

NOTES: -ALL CABINET PANELS IN 2" SHAKER STYLE

-CABINET COLOUR SW6194 BASIL

-COUNTER TOP THICKENESS 1 1"

-INTERIOR OF GLASS DOOR CABINETS IN OAK VENEER

-SOFT CLOSE HARDWARE

-ISLAND IN OAK VENEER

> Island Elevations Option B Proposed

Henrietta Southam Design 165 Crichton St. Ottawa, Ontario K1M 1W1