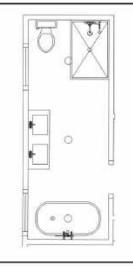

> > Date: April 2021

Master Closet Plan Proposed

Henrietta Southam Design 165 Crichton St. Ottawa, Ontario K1M 1W1

> Designed By: HS Composed in Assist By: MG

MAIN LEVEL POWDER ROOM ELEVATION

The design proposal, as an instrument of service is the exclusive property of the designer and is not to be used in whole or part without written permission of the designer.