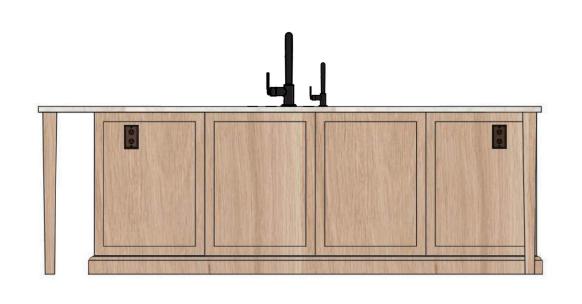

Henrietta Southam Design 165 Crichton St. Ottawa, Ontario K1M 1W1

> Designed By: HS Composed in Assist By: MG

> Kitchen Sink Elevation Option B Proposed

Henrietta Southam Design 165 Crichton St. Ottawa, Ontario K1M 1W1

-CABINET COLOUR SW6194 BASIL

-COUNTER TOP THICKENESS 1 1"

-INTERIOR OF GLASS DOOR CABINETS IN OAK VENEER

-SOFT CLOSE HARDWARE

-ISLAND IN OAK VENEER

> Island Elevations Option B Proposed

Henrietta Southam Design 165 Crichton St. Ottawa, Ontario K1M 1W1