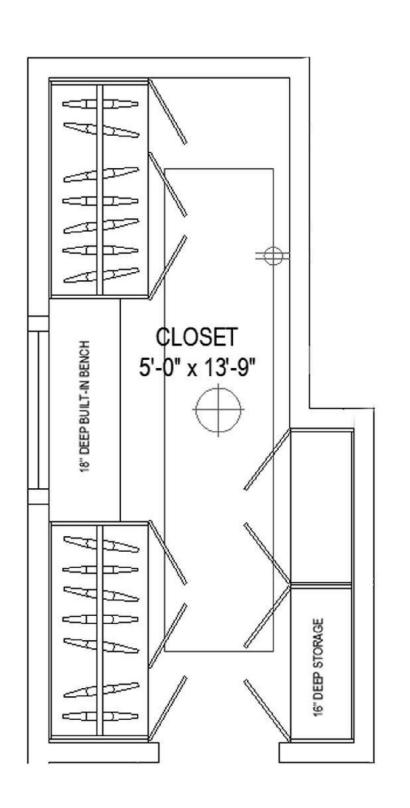

> Designed By: HS Composed in Assist By: MG

Master Closet Plan Proposed

Henrietta Southam Design 165 Crichton St. Ottawa, Ontario K1M 1W1

> Designed By: HS Composed in Assist By: MG

# RIGHT WALL CLOSET ELEVATION

RIGHT WALL INNER CLOSET ELEVATION

The design proposal, as an instrument of service is the exclusive property of the designer and is not to be used in whole or part without written permission of the designer.

Master Bed Closets
Elevations
Revised

Henrietta Southam Design 165 Crichton St. Ottawa, Ontario K1M 1W1

> Designed By: HS Composed in Assist By: MG

> > Date: January 2021

NOTES:
-LEFT WALL CLOSETS 24" DEEP
-RIGHT WALL CLOSETS 16" DEEP
-SAME SHAKER PANEL STYLE AS
KITCHEN
-CABINET COLOR: POMPEIAN RED
PPU1-8 BY BEHR
-LIGHTING INSIDE ALL CABINETS
-3/4" SHELVING
-SOFT CLOSE HARDWARE
-SAME CABINET FEET AS KITCHEN