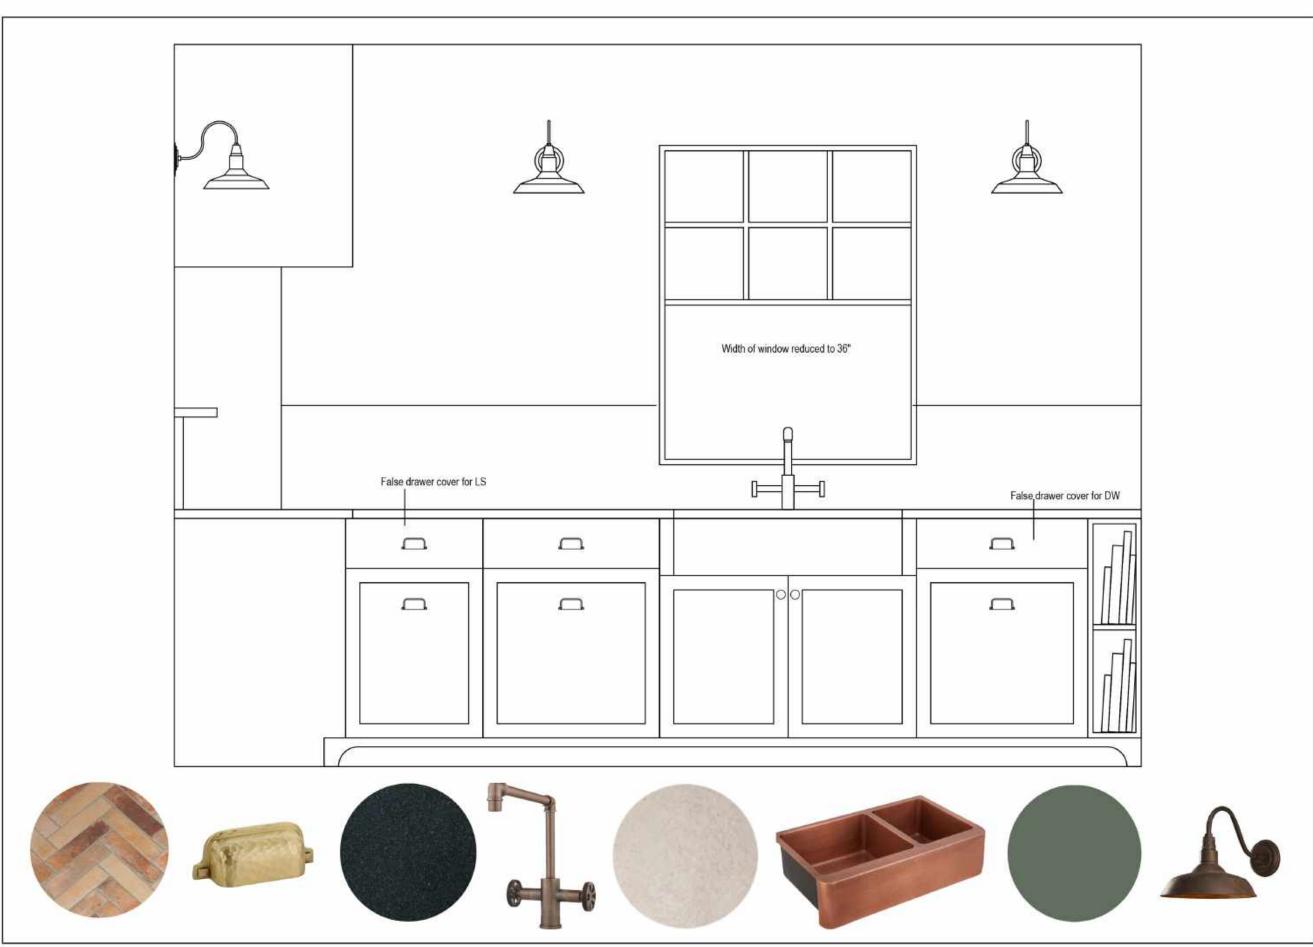

Henrietta Southam Design 165 Crichton St. Ottawa, Ontario K1M 1W1

> Designed By: HS Composed in Assist By: MG

> Kitchen Sink Elevation Option B Proposed

Henrietta Southam Design 165 Crichton St. Ottawa, Ontario K1M 1W1