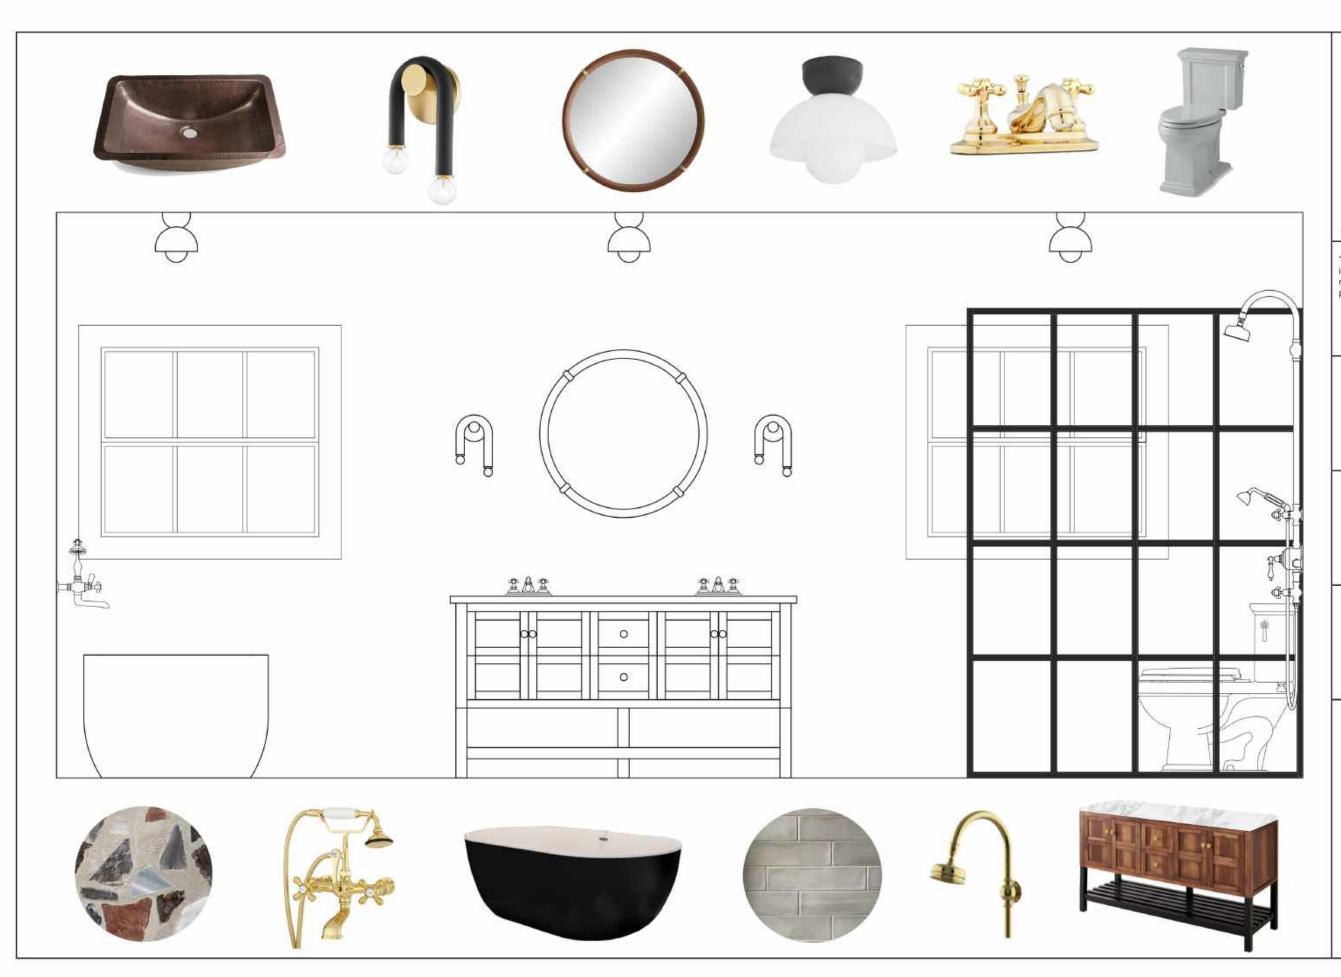

Henrietta Southam Design 165 Crichton St. Ottawa, Ontario K1M 1W1

> Designed By: HS Composed in Assist By: MG

> Master Bath Elevation Proposed

Henrietta Southam Design 165 Crichton St. Ottawa, Ontario K1M 1W1