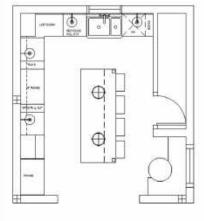

Henrietta Southam Design 165 Crichton St. Ottawa, Ontario K1M 1W1

> Designed By: HS Composed in Assist By: MG

> Kitchen Sink Elevation Option B Proposed

Henrietta Southam Design 165 Crichton St. Ottawa, Ontario K1M 1W1

Designed By: HS Composed in Assist By: MG

KITCHEN RANGE WALL ELEVATION

The design proposal, as an instrument of service is the exclusive property of the designer and is not to be used in whole or part without written permission of the designer.