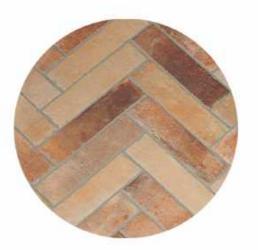

#### **FLOORS**

F-1b

2.5'x10' BOSTON BRICK
COLOR: DOWNTOWN EXTRUDED
PATTERN: HERRING BONE
NOTES: HEATED TILES
GROUT COLOUR: AVALANCHE (MAPEI)

NOTE: ALL WALLS & CEILINGS TO BE FINISHED WITH DRYWALL UNLESS OTHERWISE INDICATED