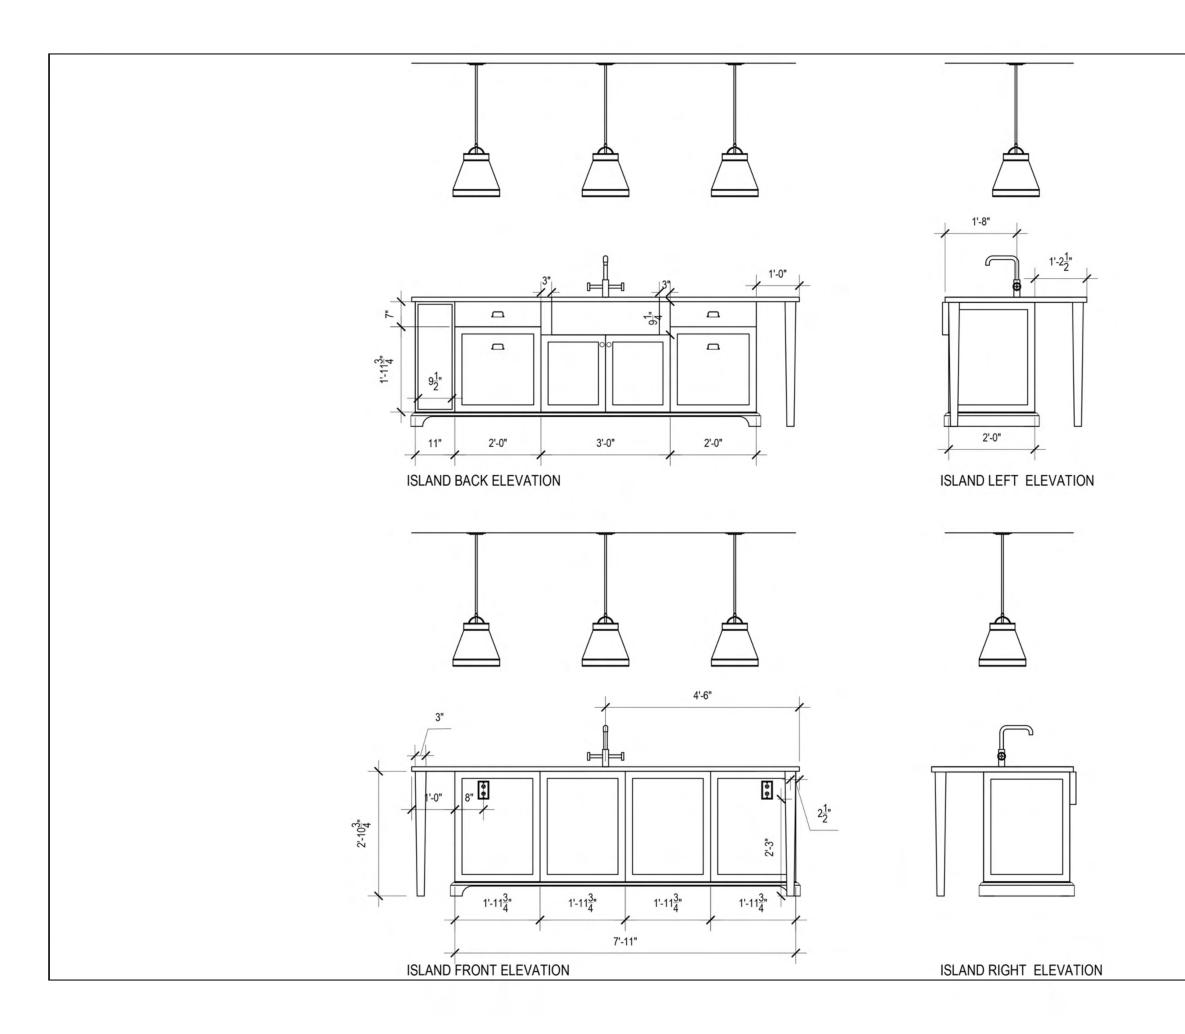

Revised Kitchen Fridge Elevation

Henrietta Southam Design 165 Crichton St. Ottawa, Ontario K1M 1W1

> Designed By: HS Composed in Assist By: MG

> > Date: May 2021

Island Elevations Revised

Henrietta Southam Design 165 Crichton St. Ottawa, Ontario K1M 1W1

Designed By: HS Composed in Assist By: MG

Date: April 2021

ISLAND FRONT ELEVATION

ISLAND BACK ELEVATION

ISLAND RIGHT ELEVATION

ISLAND LEFT ELEVATION

Revised Powder Room Mood Board

Henrietta Southam Design 165 Crichton St. Ottawa, Ontario K1M 1W1