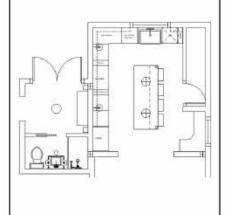

-COUNTER TOP THICKENESS 1 4"

-INTERIOR OF GLASS DOOR CABINETS IN OAK VENEER

-SOFT CLOSE HARDWARE

-ISLAND IN OAK VENEER

> Mudroom Plan Proposed

Henrietta Southam Design 165 Crichton St. Ottawa, Ontario K1M 1W1