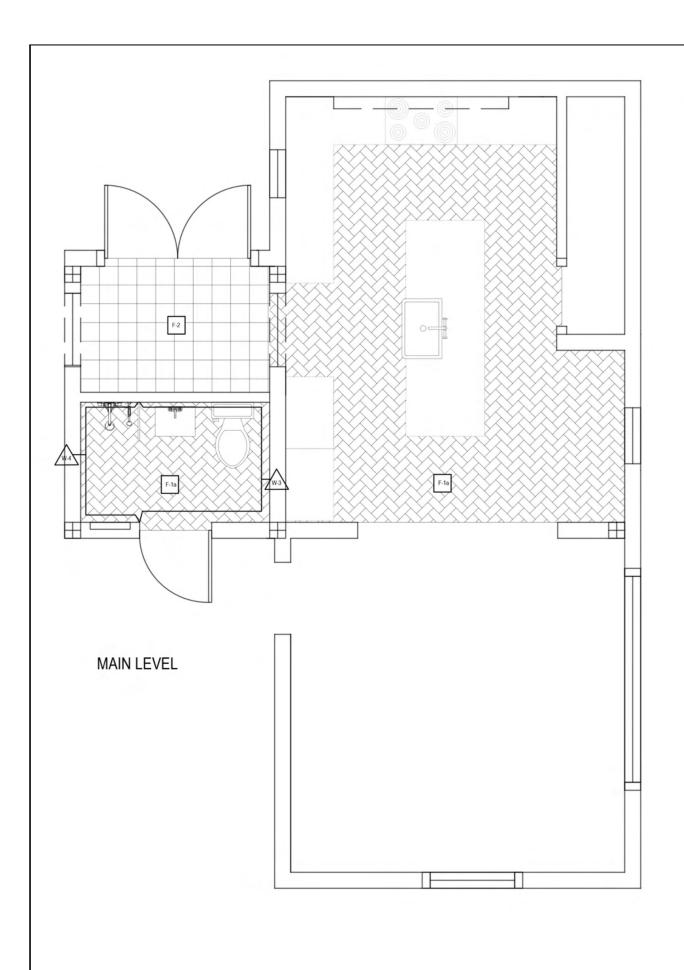

> Mariposa Tile Schedule - Main Level

Henrietta Southam Design 165 Crichton St. Ottawa, Ontario K1M 1W1

Designed By: HS Composed in Assist By: MQ

KITCHEN RANGE WALL ELEVATION

The design proposal, as an instrument of service is the exclusive property of the designer and is not to be used in whole or part without written permission of the designer.

### **GIRLS WASHROOM**

PATTERN LEGEND

#### WALLS

4"x4" PERONDA RIAD
COLOR. PINK
PATTERN. STACKED (REFER TO PATTERN LEGEND)
NOTES. FULL WALL (FLOOR TO CEILING) IN SHOWER, 48" KNEE
WALL ON VANITY SIDE
GROUT. AVALANCHE

STACKED

SUBWAY TILE (HALF OFFSET)

#### **FLOORS**

F-1b

2.5'x10' BOSTON BRICK
COLOR: DOWNTOWN EXTRUDED
PATTERN: HERRING BONE
NOTES: HEATED TILES
GROUT COLOUR: AVALANCHE (MAPEI)

NOTE: ALL WALLS & CEILINGS TO BE FINISHED WITH DRYWALL UNLESS OTHERWISE INDICATED