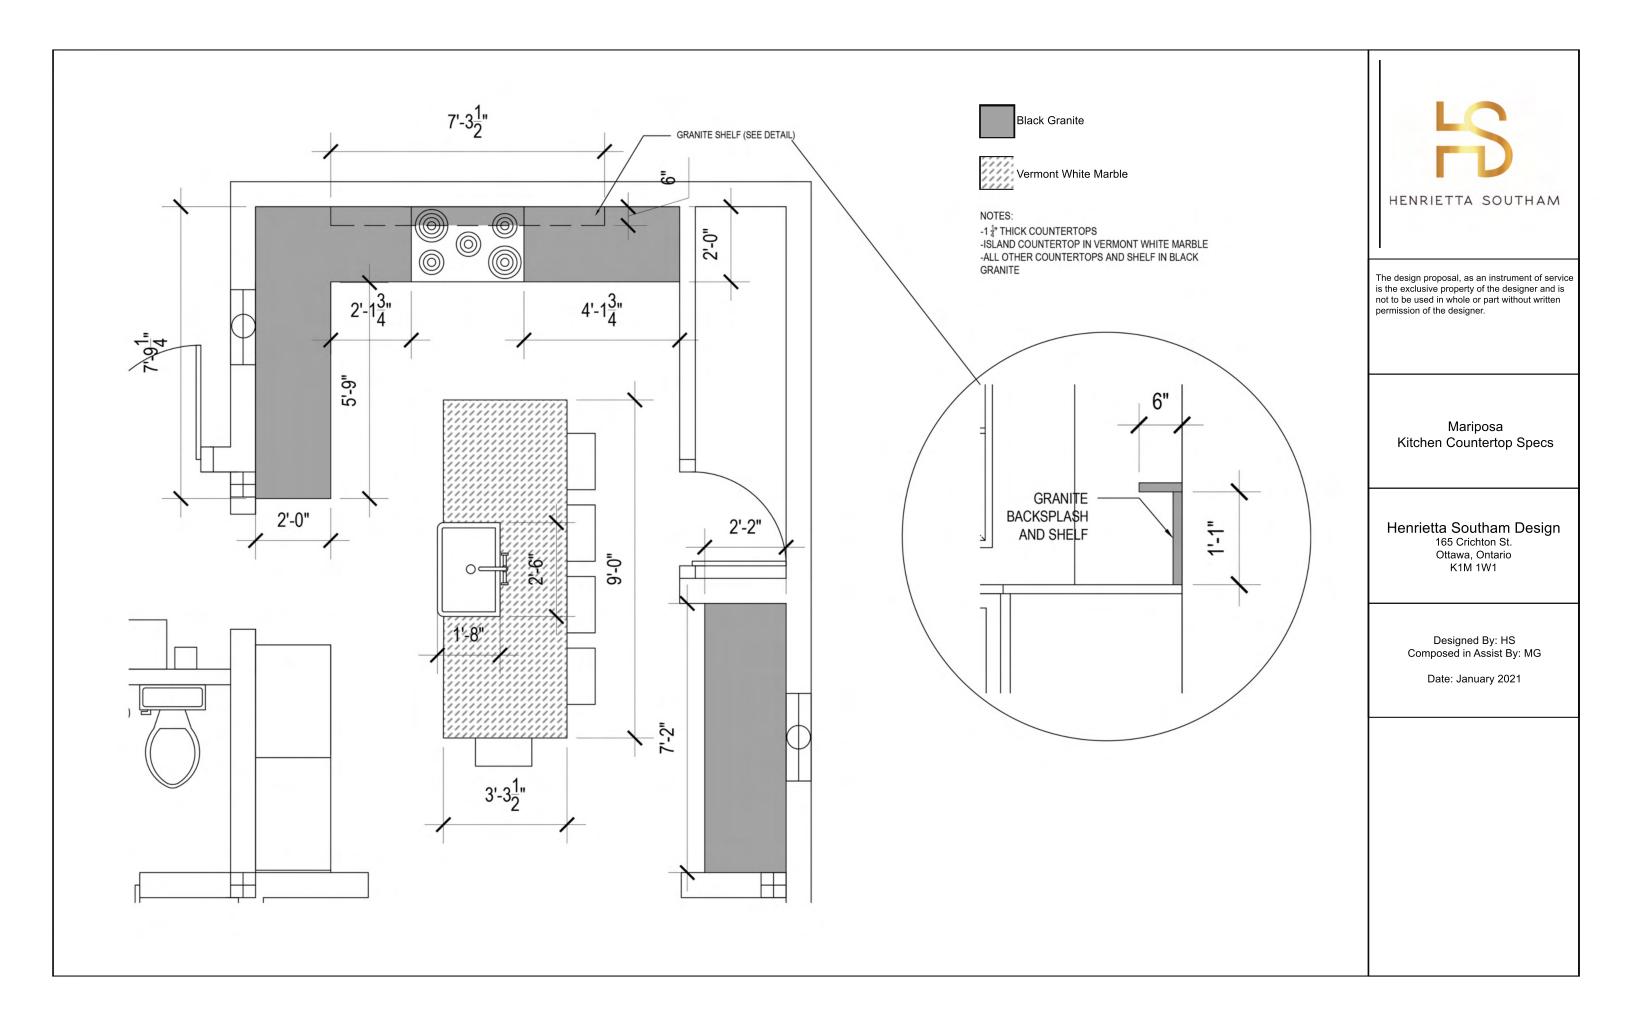

-CABINET COLOUR SW6194 BASIL

-COUNTER TOP THICKENESS 1 1"

-INTERIOR OF GLASS DOOR CABINETS IN OAK VENEER

-SOFT CLOSE HARDWARE

-ISLAND IN OAK VENEER

> Island Elevations Option B Proposed

Henrietta Southam Design 165 Crichton St. Ottawa, Ontario K1M 1W1