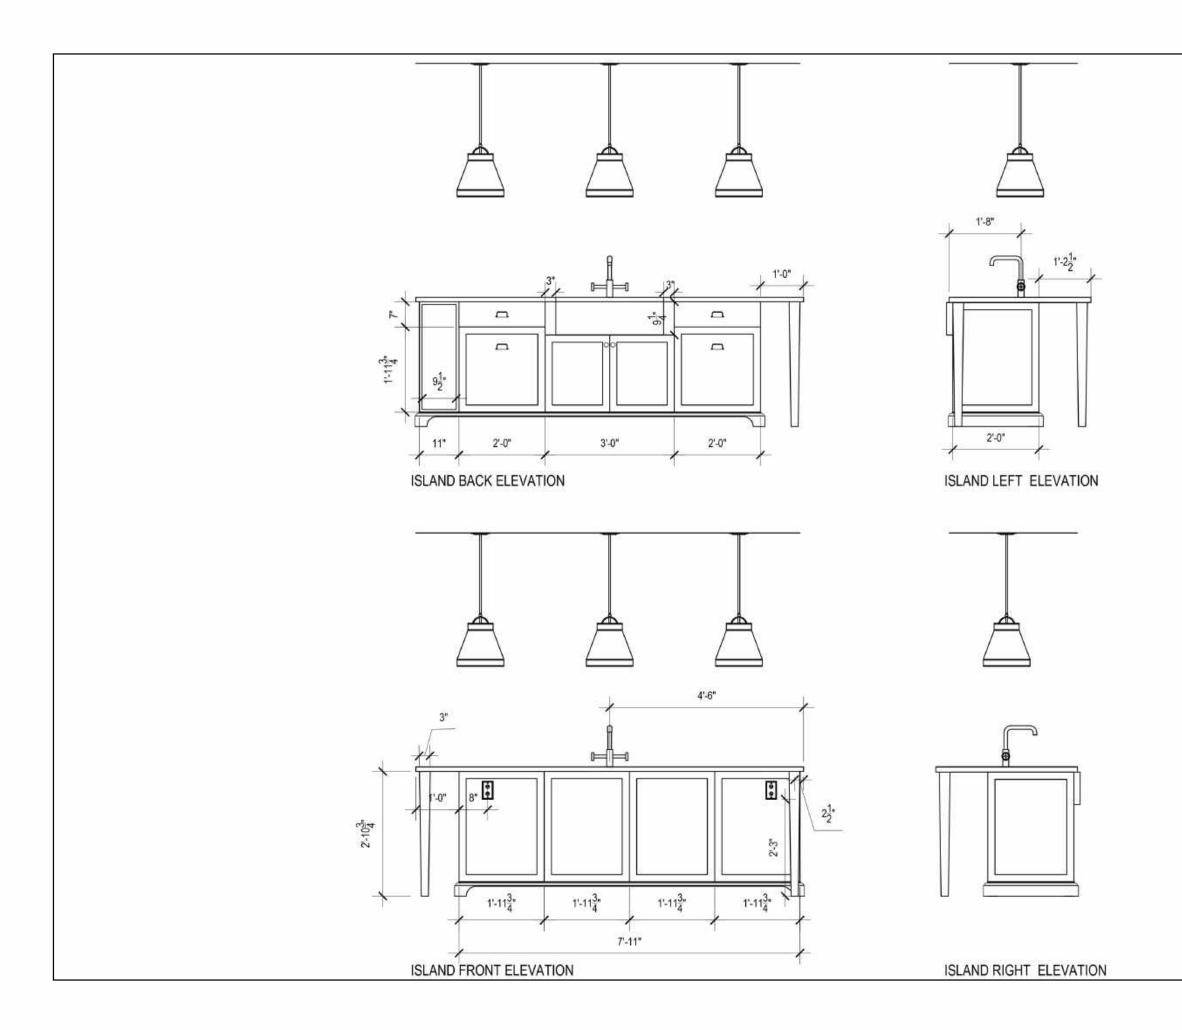

Revised Kitchen Fridge Elevation

Henrietta Southam Design 165 Crichton St. Ottawa, Ontario K1M 1W1

> Designed By: HS Composed in Assist By: MG

> > Date: May 2021

Island Elevations Revised

Henrietta Southam Design 165 Crichton St. Ottawa, Ontario K1M 1W1

Designed By: HS Composed in Assist By: MG

Date: April 2021

ISLAND FRONT ELEVATION

ISLAND BACK ELEVATION

ISLAND RIGHT ELEVATION

ISLAND LEFT ELEVATION

Revised Powder Room Mood Board

Henrietta Southam Design 165 Crichton St. Ottawa, Ontario K1M 1W1