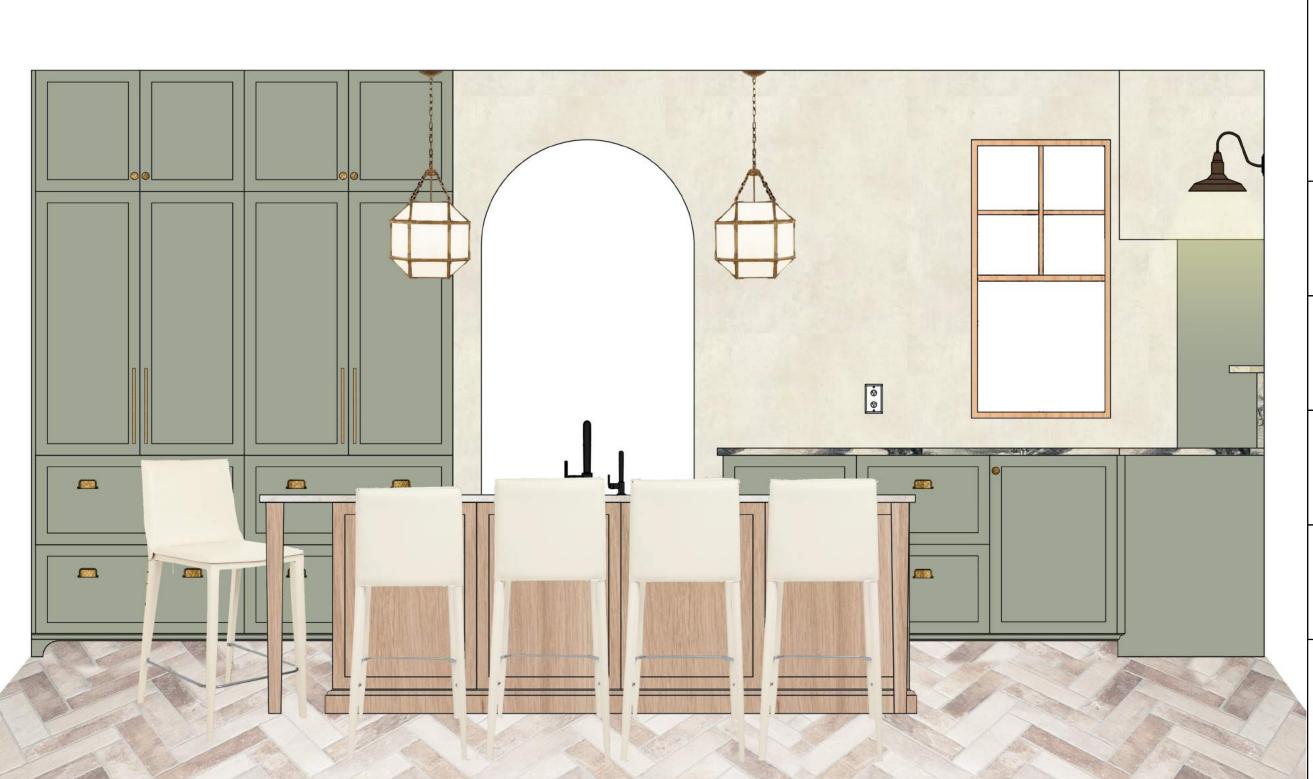

-CABINET COLOUR SW6194 BASIL

-COUNTER TOP THICKENESS 1 1"

-INTERIOR OF GLASS DOOR CABINETS IN OAK VENEER

-SOFT CLOSE HARDWARE

-ISLAND IN OAK VENEER

> Island Elevations Option B Proposed

Henrietta Southam Design 165 Crichton St. Ottawa, Ontario K1M 1W1

> Designed By: HS Composed in Assist By: MG

Kitchen Island Elevations Revised

Henrietta Southam Design 165 Crichton St. Ottawa, Ontario K1M 1W1

> Designed By: HS Composed in Assist By: MG

> > Date: January 2021

NOTES: -ALL CABINET PANELS IN 2" SHAKER STYLE

-CABINET COLOUR SW6194 BASIL

-COUNTER TOP THICKENESS 1 1,"

-INTERIOR OF GLASS DOOR CABINETS IN OAK VENEER

-SOFT CLOSE HARDWARE

-ISLAND IN OAK VENEER

Kitchen Coffee Bar Wall Elevation Revised