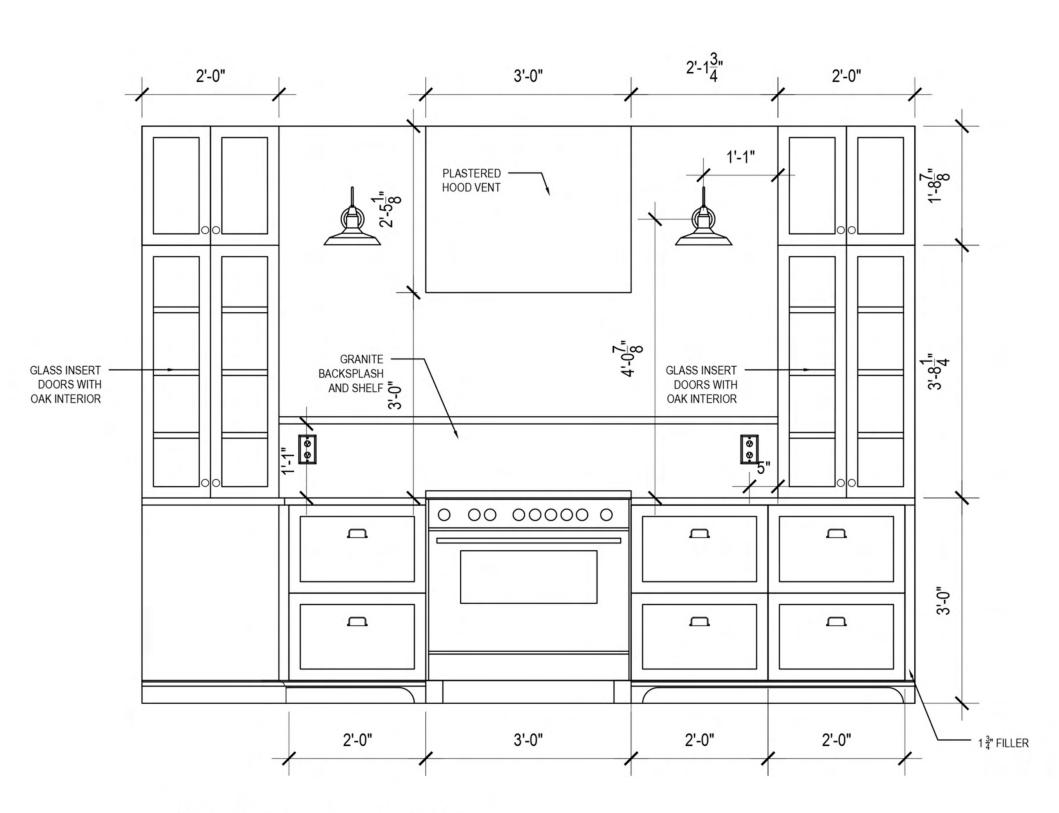

Mariposa Kitchen Range Wall Elevation

Henrietta Southam Design 165 Crichton St. Ottawa, Ontario K1M 1W1

> Designed By: HS Composed in Assist By: MG

> > Date: January 2021

NOTES: -ALL CABINET PANELS IN 2" SHAKER STYLE

-CABINET COLOUR SW6194 BASIL

-COUNTER TOP THICKENESS 1 4"

-INTERIOR OF GLASS DOOR CABINETS IN OAK VENEER

-SOFT CLOSE HARDWARE

-ISLAND IN OAK VENEER

Mariposa Kitchen Coffee Bar Wall Elevation

Henrietta Southam Design 165 Crichton St. Ottawa, Ontario K1M 1W1