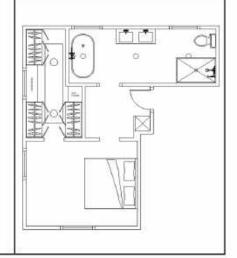

> Designed By: HS Composed in Assist By: MG

Master Closet Plan Proposed

Henrietta Southam Design 165 Crichton St. Ottawa, Ontario K1M 1W1

> Designed By: HS Composed in Assist By: MG

> > Date: April 2021

Master Closet Plan Proposed

Henrietta Southam Design 165 Crichton St. Ottawa, Ontario K1M 1W1

> Designed By: HS Composed in Assist By: MG

MAIN LEVEL POWDER ROOM ELEVATION

The design proposal, as an instrument of service is the exclusive property of the designer and is not to be used in whole or part without written permission of the designer.