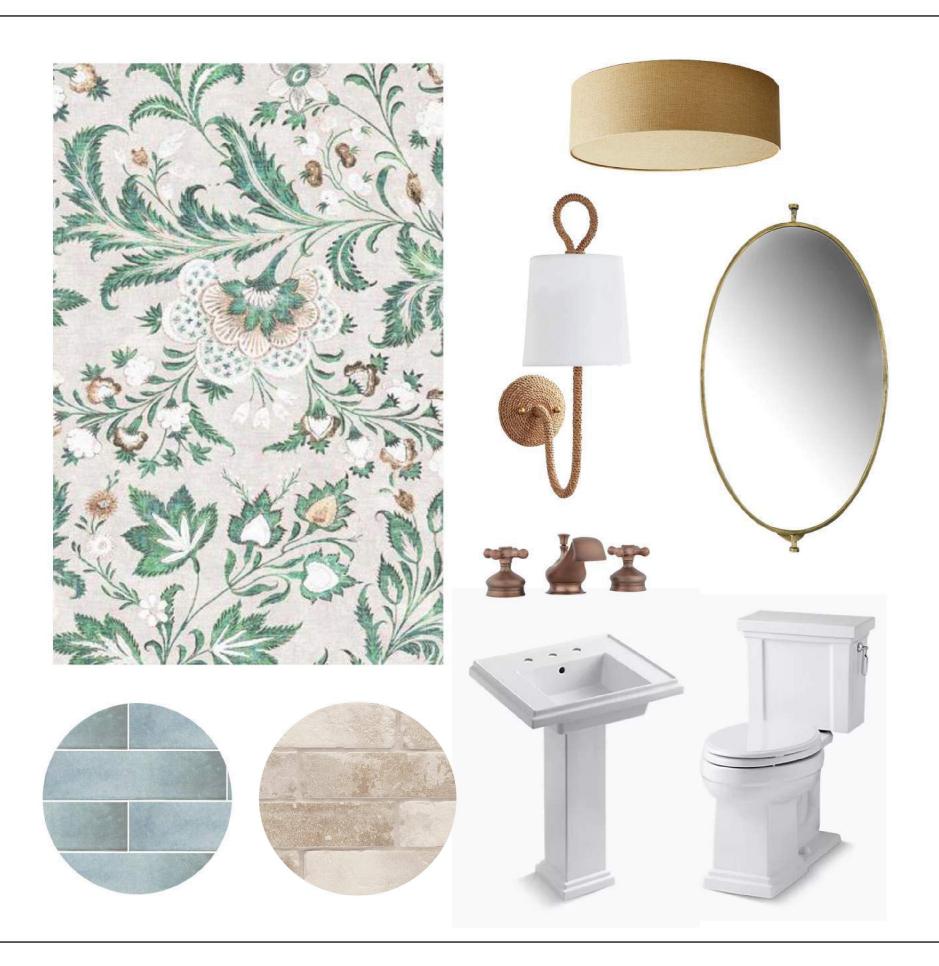

> Designed By: HS Composed in Assist By: MG

Powder Room Elevation Proposed

Henrietta Southam Design 165 Crichton St. Ottawa, Ontario K1M 1W1

> Designed By: HS Composed in Assist By: MG

> Master Bath Mood Board Proposed