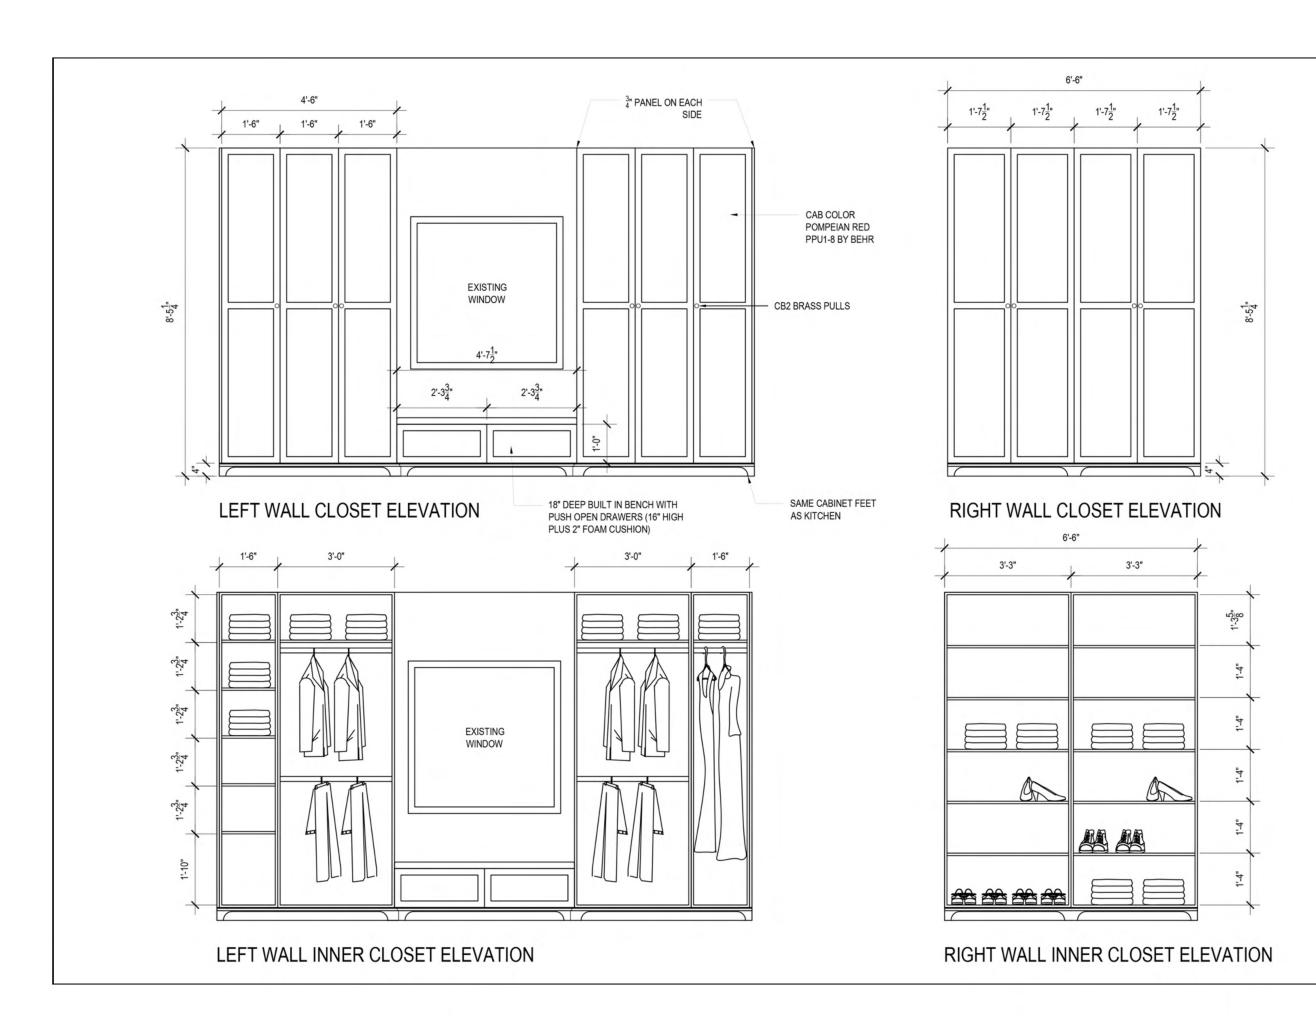

# RIGHT WALL CLOSET ELEVATION

RIGHT WALL INNER CLOSET ELEVATION

The design proposal, as an instrument of service is the exclusive property of the designer and is not to be used in whole or part without written permission of the designer.

Master Bed Closets
Elevations
Revised

Henrietta Southam Design 165 Crichton St. Ottawa, Ontario K1M 1W1

> Designed By: HS Composed in Assist By: MG

> > Date: January 2021

NOTES:
-LEFT WALL CLOSETS 24" DEEP
-RIGHT WALL CLOSETS 16" DEEP
-SAME SHAKER PANEL STYLE AS
KITCHEN
-CABINET COLOR: POMPEIAN RED
PPU1-8 BY BEHR
-LIGHTING INSIDE ALL CABINETS
-3/4" SHELVING
-SOFT CLOSE HARDWARE
-SAME CABINET FEET AS KITCHEN

Mariposa Master Bed Closets Elevations

Henrietta Southam Design 165 Crichton St. Ottawa, Ontario K1M 1W1

> Designed By: HS Composed in Assist By: MG

> > Date: January 2021

NOTES:
-LEFT WALL CLOSETS 24" DEEP
-RIGHT WALL CLOSETS 16" DEEP
-SAME SHAKER PANEL STYLE AS
KITCHEN
-CABINET COLOR: POMPEIAN RED
PPU1-8 BY BEHR
-LIGHTING INSIDE ALL CABINETS
-3/4" SHELVING
-SOFT CLOSE HARDWARE
-SAME CABINET FEET AS KITCHEN