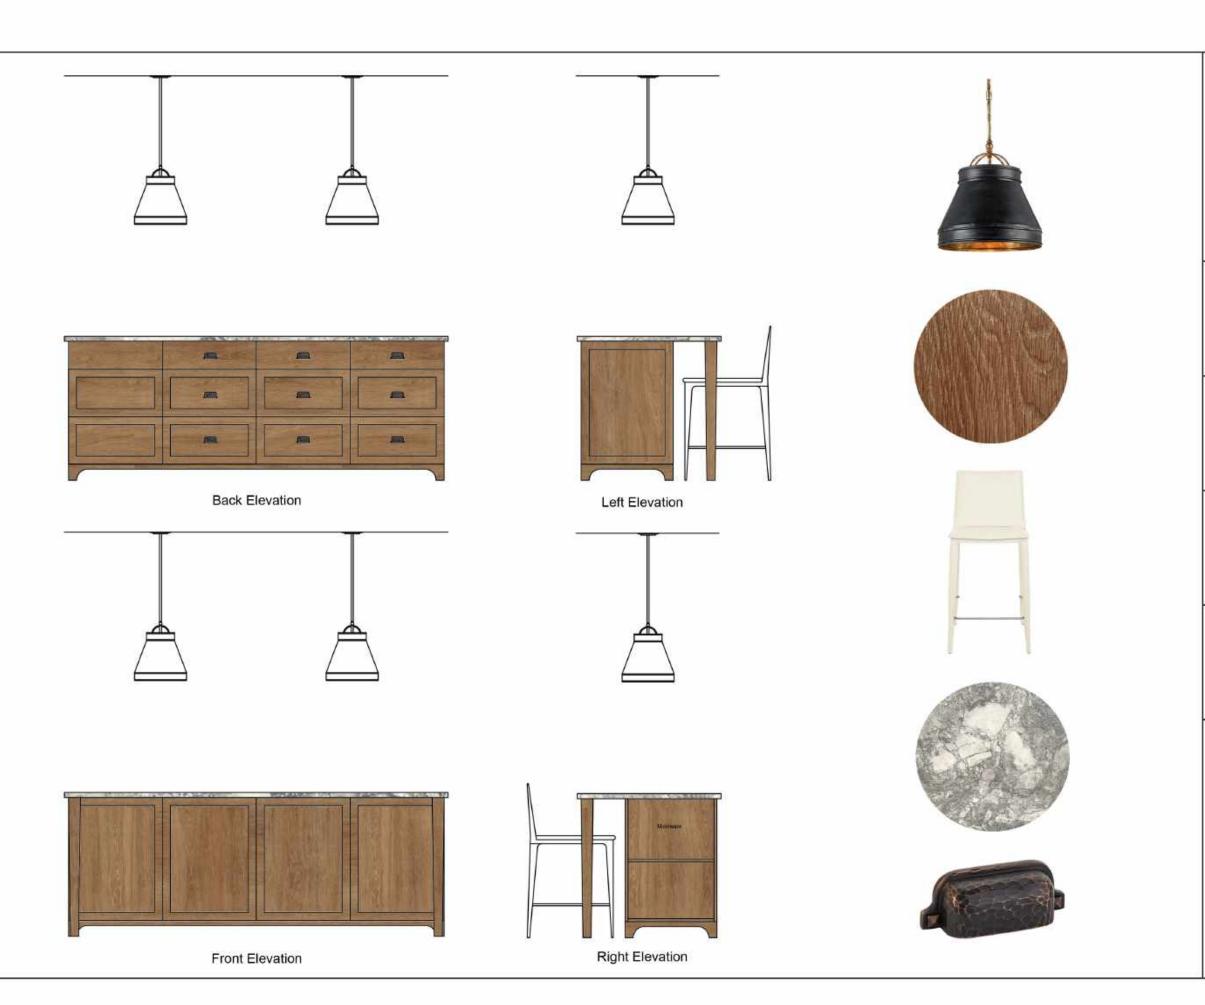

-CABINET COLOUR SW6194 BASIL

-COUNTER TOP THICKENESS 1 1"

-INTERIOR OF GLASS DOOR CABINETS IN OAK VENEER

-SOFT CLOSE HARDWARE

-ISLAND IN OAK VENEER

> Island Elevations Option B Proposed

Henrietta Southam Design 165 Crichton St. Ottawa, Ontario K1M 1W1

> Designed By: HS Composed in Assist By: MG

Kitchen Island Elevations Revised

Henrietta Southam Design 165 Crichton St. Ottawa, Ontario K1M 1W1

> Designed By: HS Composed in Assist By: MG

> > Date: January 2021

NOTES: -ALL CABINET PANELS IN 2" SHAKER STYLE

-CABINET COLOUR SW6194 BASIL

-COUNTER TOP THICKENESS 1 1,"

-INTERIOR OF GLASS DOOR CABINETS IN OAK VENEER

-SOFT CLOSE HARDWARE

-ISLAND IN OAK VENEER

Kitchen Coffee Bar Wall Elevation Revised