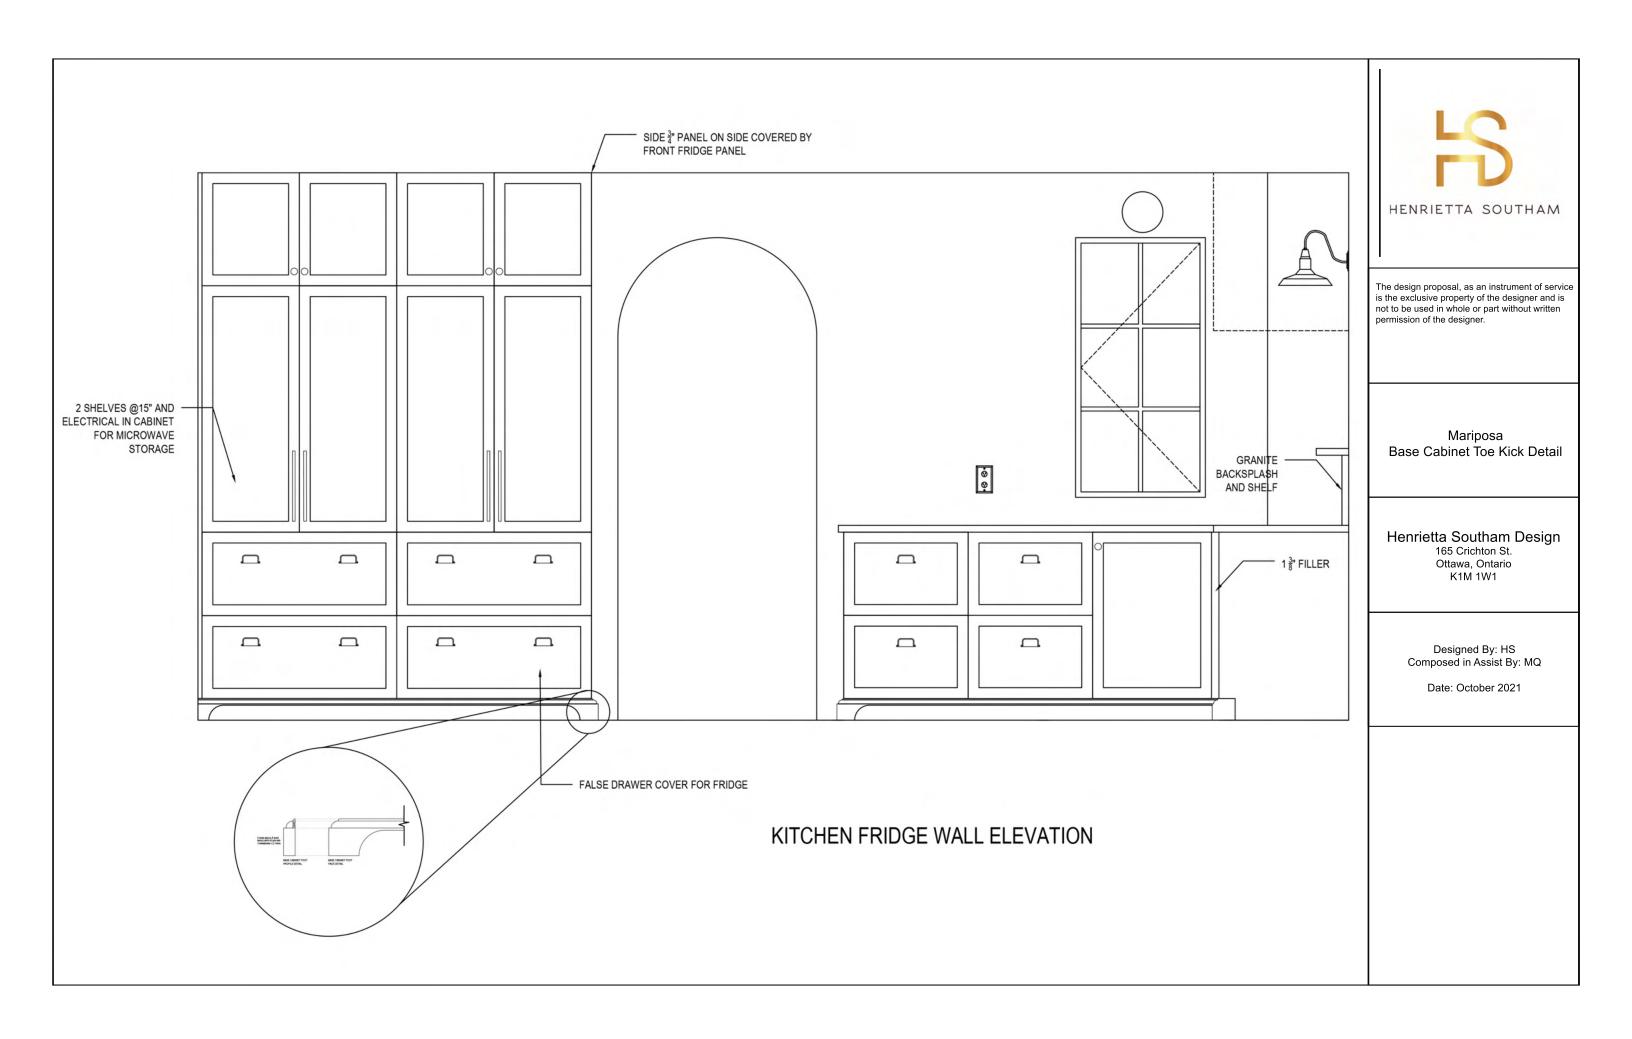

Revised Kitchen Fridge Elevation

Henrietta Southam Design 165 Crichton St. Ottawa, Ontario K1M 1W1

> Designed By: HS Composed in Assist By: MG

> > Date: May 2021

Island Elevations Revised

Henrietta Southam Design 165 Crichton St. Ottawa, Ontario K1M 1W1