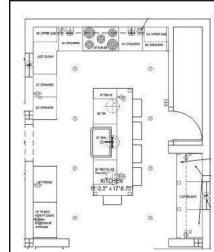

Maison Mariposa is the perfect fit for this family in size and grace but needs an in-depth makeover of the kitchen and family room (which as of yet does not exist), an addition of a full bathroom on the main floor, a new mudroom, a potential winter veranda that can double as an office and triple as an in-law bedroom, a new master with its very own 4 piece ensuite and a walk in closet.

The color scheme was chosen to compliment the furniture and carpet colors the clients currently have as well as align with the simpler pastoral bones of their new home. The updates are timeless and will hold value going forward. Classic and well-appointed drawn plans were done with minimal wall redistribution.