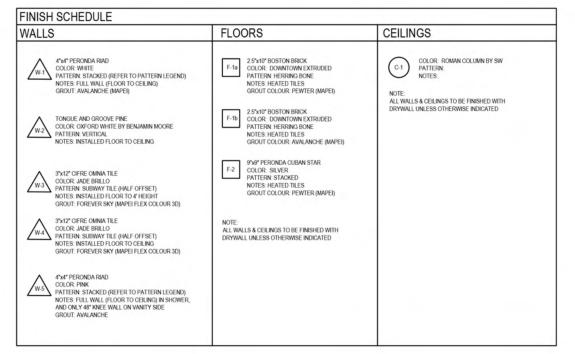

#### WALLS

4"x4" PERONDA RIAD
COLOR. PINK
PATTERN. STACKED (REFER TO PATTERN LEGEND)
NOTES. FULL WALL (FLOOR TO CEILING) IN SHOWER, 48" KNEE
WALL ON VANITY SIDE
GROUT. AVALANCHE

STACKED

SUBWAY TILE (HALF OFFSET)

#### **FLOORS**

F-1b

2.5'x10' BOSTON BRICK
COLOR: DOWNTOWN EXTRUDED
PATTERN: HERRING BONE
NOTES: HEATED TILES
GROUT COLOUR: AVALANCHE (MAPEI)

NOTE: ALL WALLS & CEILINGS TO BE FINISHED WITH DRYWALL UNLESS OTHERWISE INDICATED