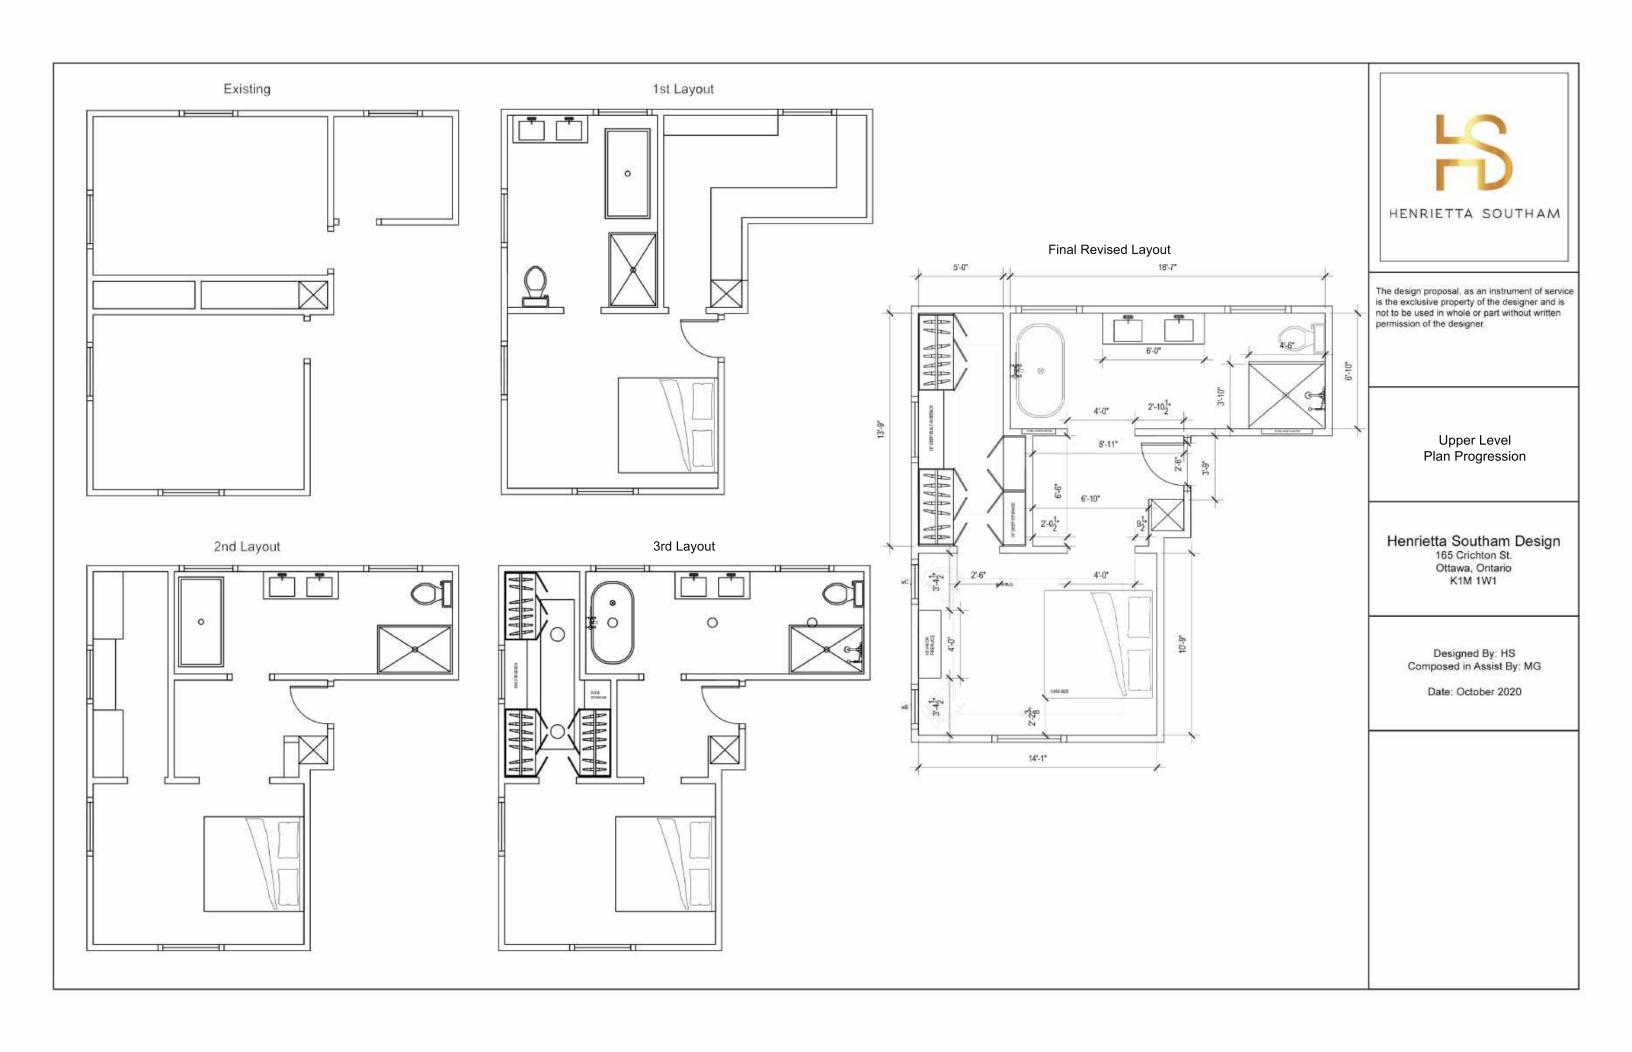

> Designed By: HS Composed in Assist By: MG

Master Closet Plan Proposed

Henrietta Southam Design 165 Crichton St. Ottawa, Ontario K1M 1W1

> Designed By: HS Composed in Assist By: MG

Master Bed Closets
Elevations
Revised

Henrietta Southam Design 165 Crichton St. Ottawa, Ontario K1M 1W1

> Designed By: HS Composed in Assist By: MG

> > Date: January 2021

NOTES:
-LEFT WALL CLOSETS 24" DEEP
-RIGHT WALL CLOSETS 16" DEEP
-SAME SHAKER PANEL STYLE AS
KITCHEN
-CABINET COLOR: POMPEIAN RED
PPU1-8 BY BEHR
-LIGHTING INSIDE ALL CABINETS
-3/4" SHELVING
-SOFT CLOSE HARDWARE
-SAME CABINET FEET AS KITCHEN