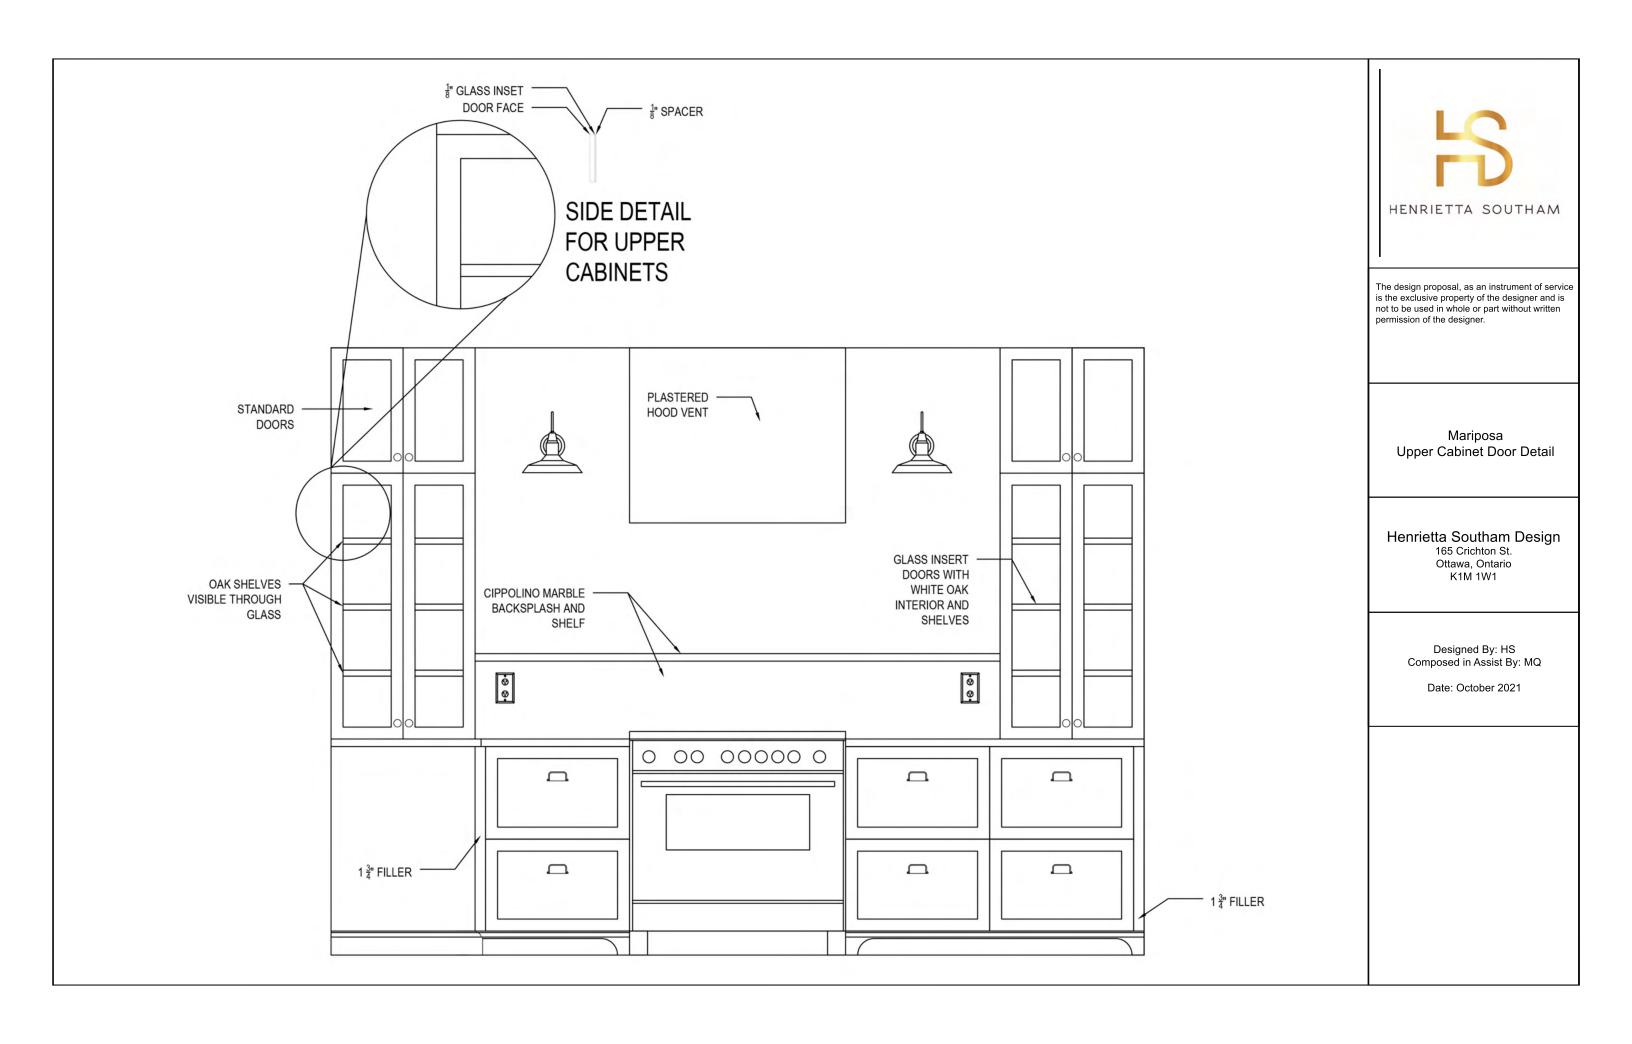

Mariposa Kitchen Range Wall Elevation

Henrietta Southam Design 165 Crichton St. Ottawa, Ontario K1M 1W1

> Designed By: HS Composed in Assist By: MG

> > Date: January 2021

NOTES: -ALL CABINET PANELS IN 2" SHAKER STYLE

-CABINET COLOUR SW6194 BASIL

-COUNTER TOP THICKENESS 1 4"

-INTERIOR OF GLASS DOOR CABINETS IN OAK VENEER

-SOFT CLOSE HARDWARE

-ISLAND IN OAK VENEER

Mariposa Kitchen Coffee Bar Wall Elevation

Henrietta Southam Design 165 Crichton St. Ottawa, Ontario K1M 1W1