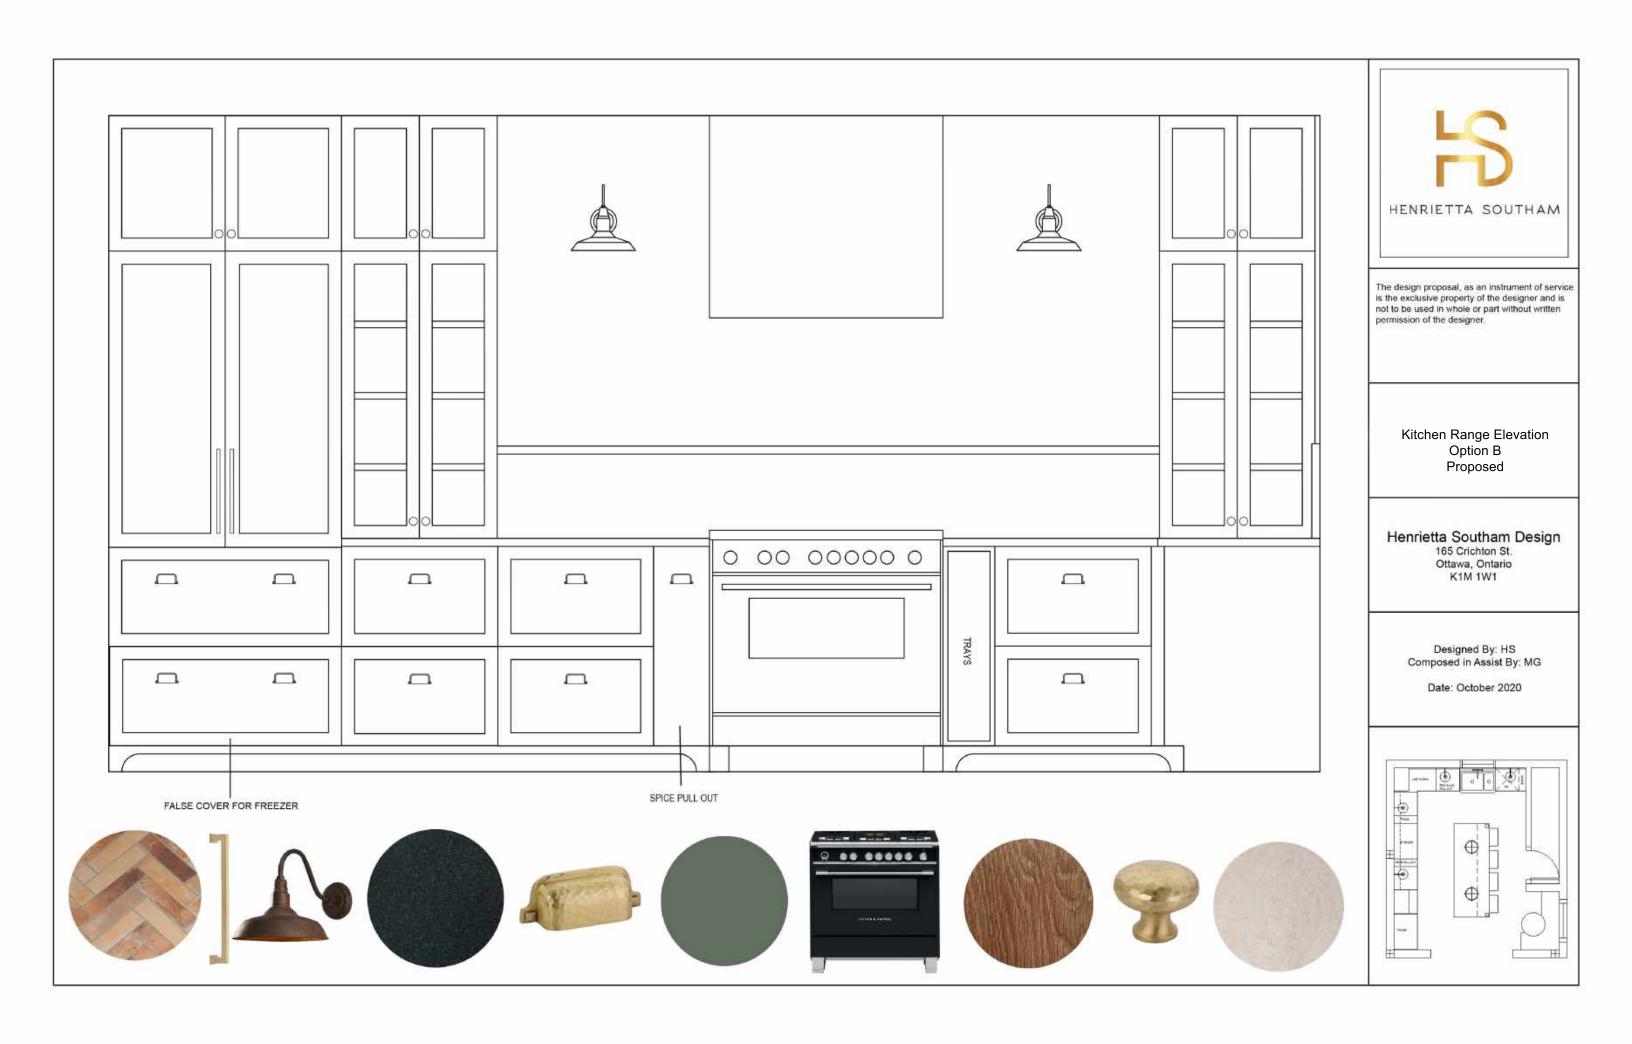

Designed By: HS Composed in Assist By: MG

KITCHEN RANGE WALL ELEVATION

The design proposal, as an instrument of service is the exclusive property of the designer and is not to be used in whole or part without written permission of the designer.