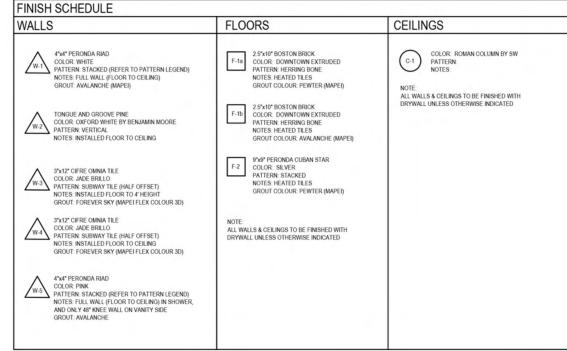

### **GIRLS WASHROOM**

PATTERN LEGEND

#### WALLS

4"x4" PERONDA RIAD
COLOR. PINK
PATTERN. STACKED (REFER TO PATTERN LEGEND)
NOTES. FULL WALL (FLOOR TO CEILING) IN SHOWER, 48" KNEE
WALL ON VANITY SIDE
GROUT. AVALANCHE

STACKED

SUBWAY TILE (HALF OFFSET)

#### **FLOORS**

F-1b

2.5'x10' BOSTON BRICK
COLOR: DOWNTOWN EXTRUDED
PATTERN: HERRING BONE
NOTES: HEATED TILES
GROUT COLOUR: AVALANCHE (MAPEI)

NOTE: ALL WALLS & CEILINGS TO BE FINISHED WITH DRYWALL UNLESS OTHERWISE INDICATED