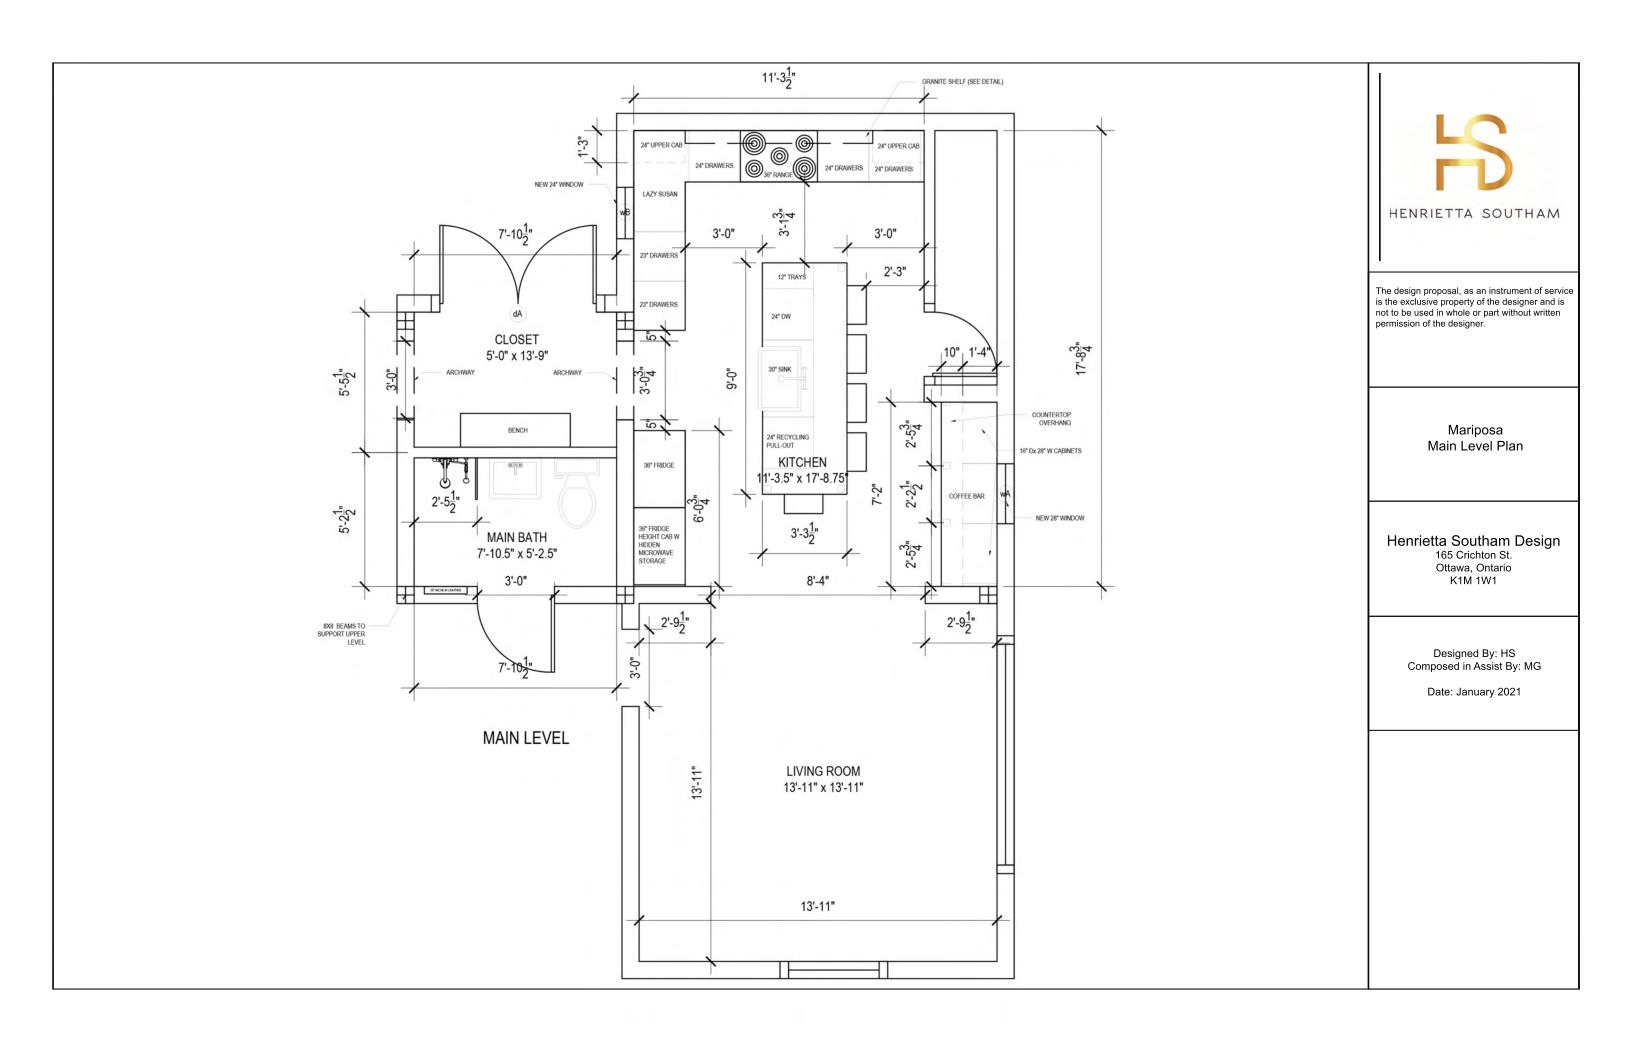

Maison Mariposa is the perfect fit for this family in size and grace but needs an in-depth makeover of the kitchen and family room (which as of yet does not exist), an addition of a full bathroom on the main floor, a new mudroom, a potential winter veranda that can double as an office and triple as an in-law bedroom, a new master with its very own 4 piece ensuite and a walk in closet.

The color scheme was chosen to compliment the furniture and carpet colors the clients currently have as well as align with the simpler pastoral bones of their new home. The updates are timeless and will hold value going forward. Classic and well-appointed drawn plans were done with minimal wall redistribution.