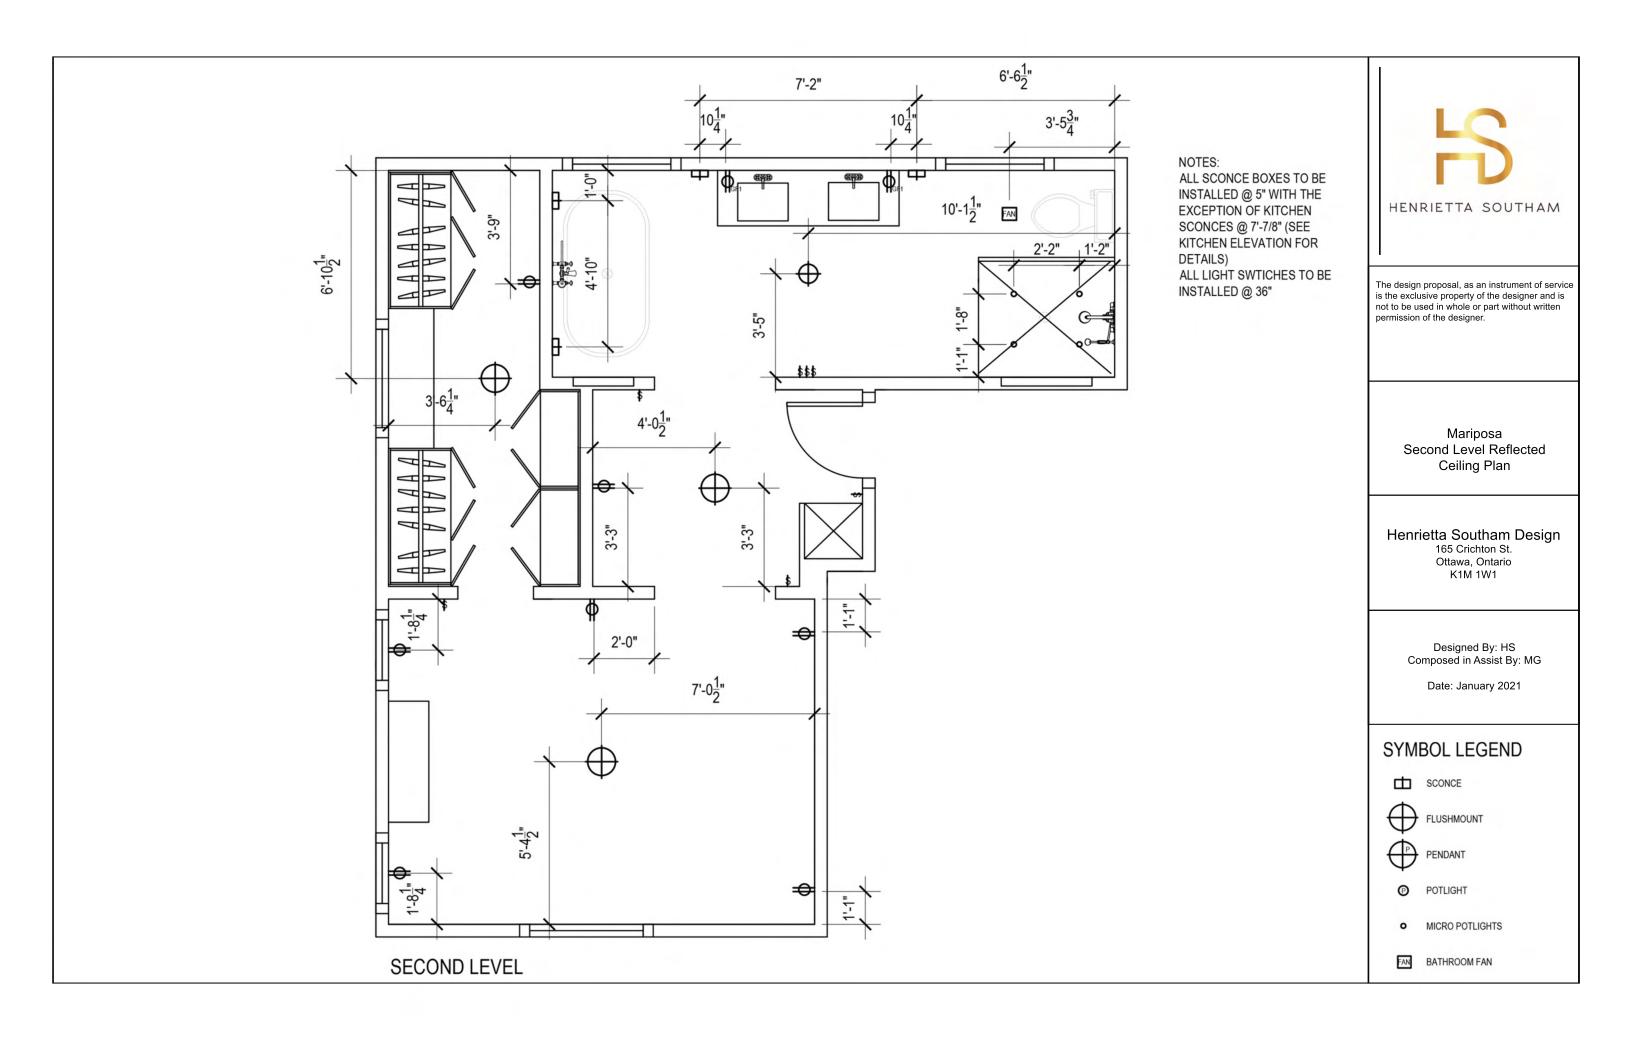

Henrietta Southam Design 165 Crichton St. Ottawa, Ontario K1M 1W1

> Designed By: HS Composed in Assist By: MQ

> > Date: October 2021