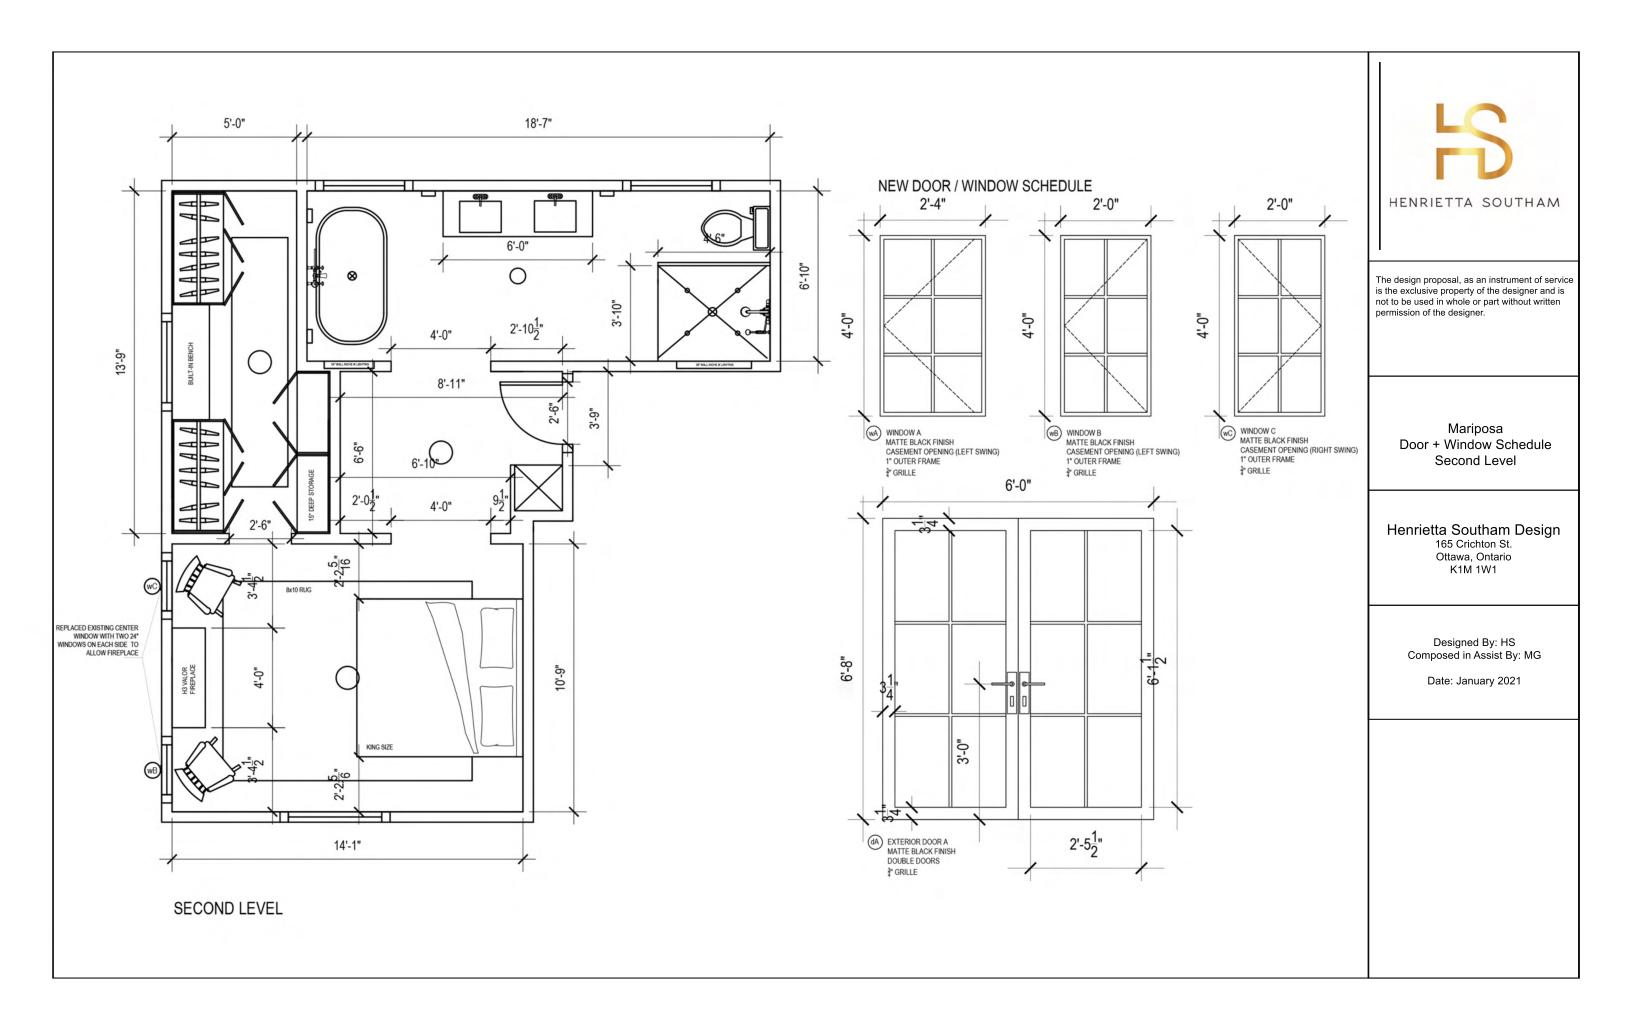

Maison Mariposa is the perfect fit for this family in size and grace but needs an in-depth makeover of the kitchen and family room (which as of yet does not exist), an addition of a full bathroom on the main floor, a new mudroom, a potential winter veranda that can double as an office and triple as an in-law bedroom, a new master with its very own 4 piece ensuite and a walk in closet.

The color scheme was chosen to compliment the furniture and carpet colors the clients currently have as well as align with the simpler pastoral bones of their new home. The updates are timeless and will hold value going forward. Classic and well-appointed drawn plans were done with minimal wall redistribution.

The concept will allow for ease of 4 season living in a larger more comfortable space that better suits the needs of this young family as well as accommodate for their family members with less mobility. Maison Mariposa is a place of repose and joy, simple pleasures and quiet luxury, a home and a sanctuary.