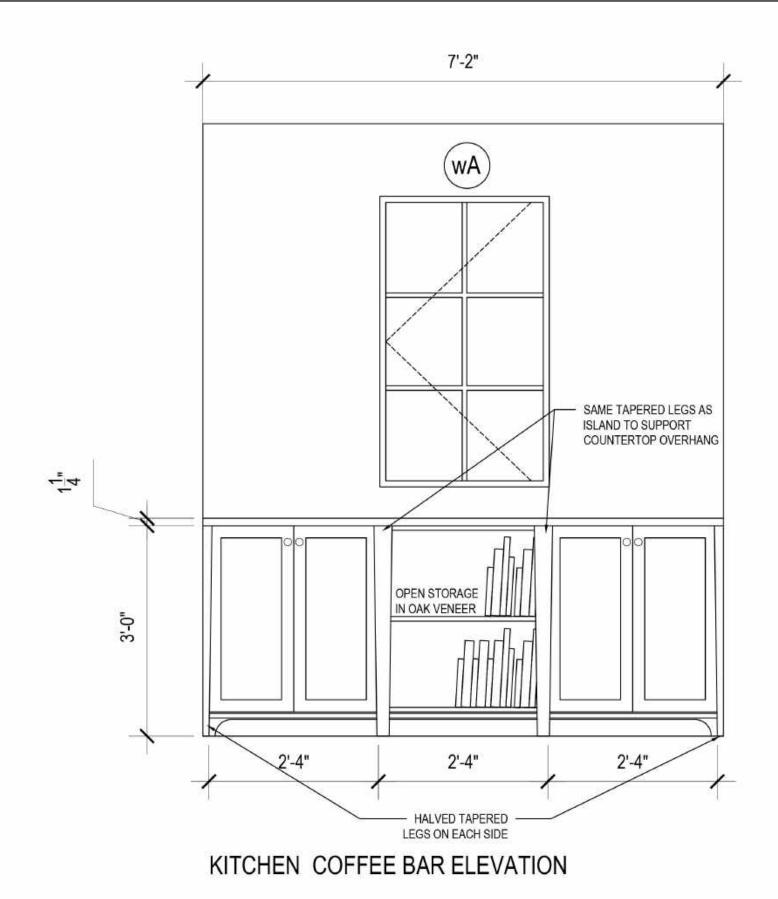

NOTES: -ALL CABINET PANELS IN 2" SHAKER STYLE

-CABINET COLOUR SW6194 BASIL

-COUNTER TOP THICKENESS 1 1,"

-INTERIOR OF GLASS DOOR CABINETS IN OAK VENEER

-SOFT CLOSE HARDWARE

-ISLAND IN OAK VENEER

Kitchen Coffee Bar Wall Elevation Revised

Henrietta Southam Design 165 Crichton St. Ottawa, Ontario K1M 1W1

> Designed By: HS Composed in Assist By: MG

> > Date: January 2021

NOTES: -ALL CABINET PANELS IN 2" SHAKER STYLE

-CABINET COLOUR SW6194 BASIL

-COUNTER TOP THICKENESS 1 4"

-INTERIOR OF GLASS DOOR CABINETS IN OAK VENEER

-SOFT CLOSE HARDWARE

-ISLAND IN OAK VENEER

> Mudroom Plan Proposed

Henrietta Southam Design 165 Crichton St. Ottawa, Ontario K1M 1W1