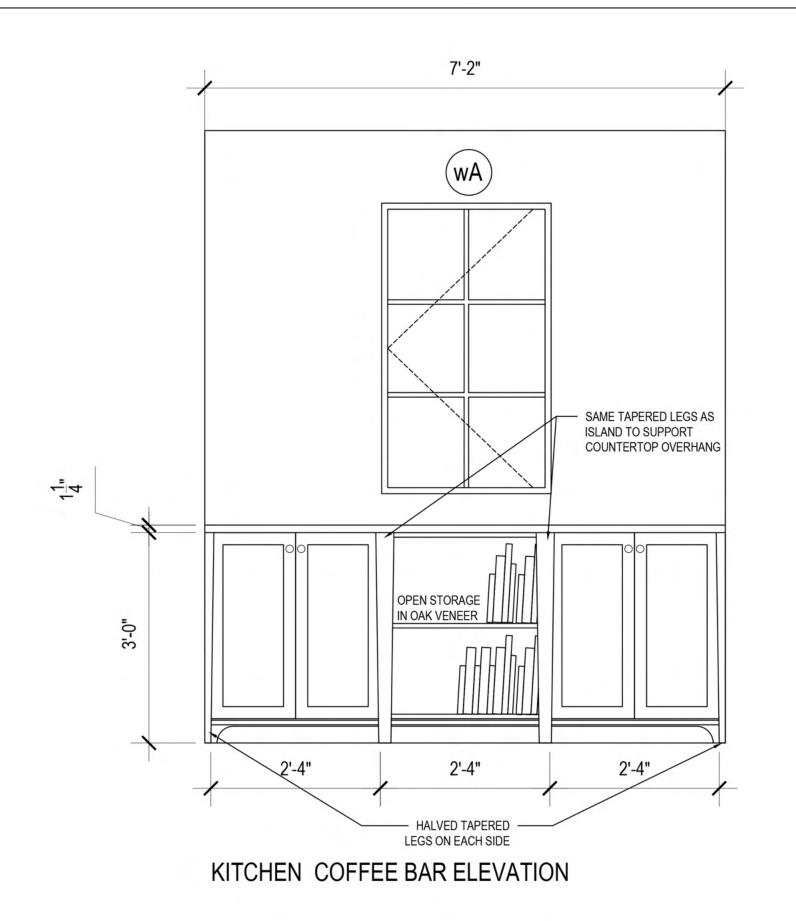

-CABINET COLOUR SW6194 BASIL

-COUNTER TOP THICKENESS 1 4"

-INTERIOR OF GLASS DOOR CABINETS IN OAK VENEER

-SOFT CLOSE HARDWARE

-ISLAND IN OAK VENEER

Mariposa Kitchen Coffee Bar Wall Elevation

Henrietta Southam Design 165 Crichton St. Ottawa, Ontario K1M 1W1

> Designed By: HS Composed in Assist By: MG

> > Date: January 2021

NOTES: -ALL CABINET PANELS IN 2" SHAKER STYLE

-CABINET COLOUR SW6194 BASIL

-COUNTER TOP THICKENESS 1 4"

-INTERIOR OF GLASS DOOR CABINETS IN OAK VENEER

-SOFT CLOSE HARDWARE

-ISLAND IN OAK VENEER

Mariposa Kitchen Island Elevations

Henrietta Southam Design 165 Crichton St. Ottawa, Ontario K1M 1W1

> Designed By: HS Composed in Assist By: MG

> > Date: January 2021