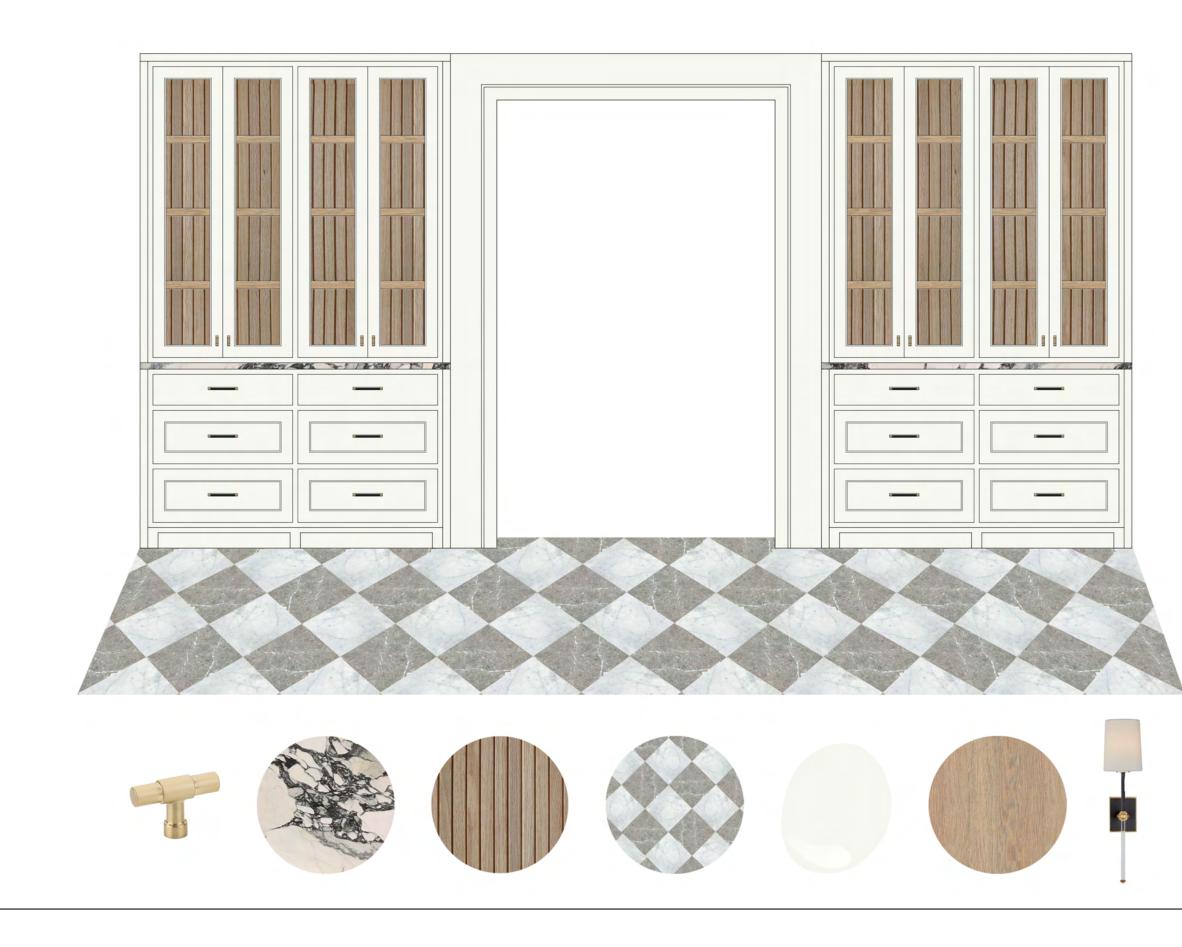

## Emmy Elegance Entrance - Mood Board

Henrietta Southam Design 165 Crichton St. Ottawa, Ontario K1M 1W1

> Designed By: HS Composed in Assist By: MQ

The design proposal, as an instrument of service is the exclusive property of the designer and is not to be used in whole or part without written permission of the designer.

Designed By: HS Composed in Assist By: MQ

Date: December 2021

Corchia Carrara Fornassetti Key Wallpaper Oak Shelving Grey and White Marble Checkered Floor Knurled Drawer Pulls Gold Cabinet Finger Pulls SW High Reflective White Crystal Black & Gold Sconce