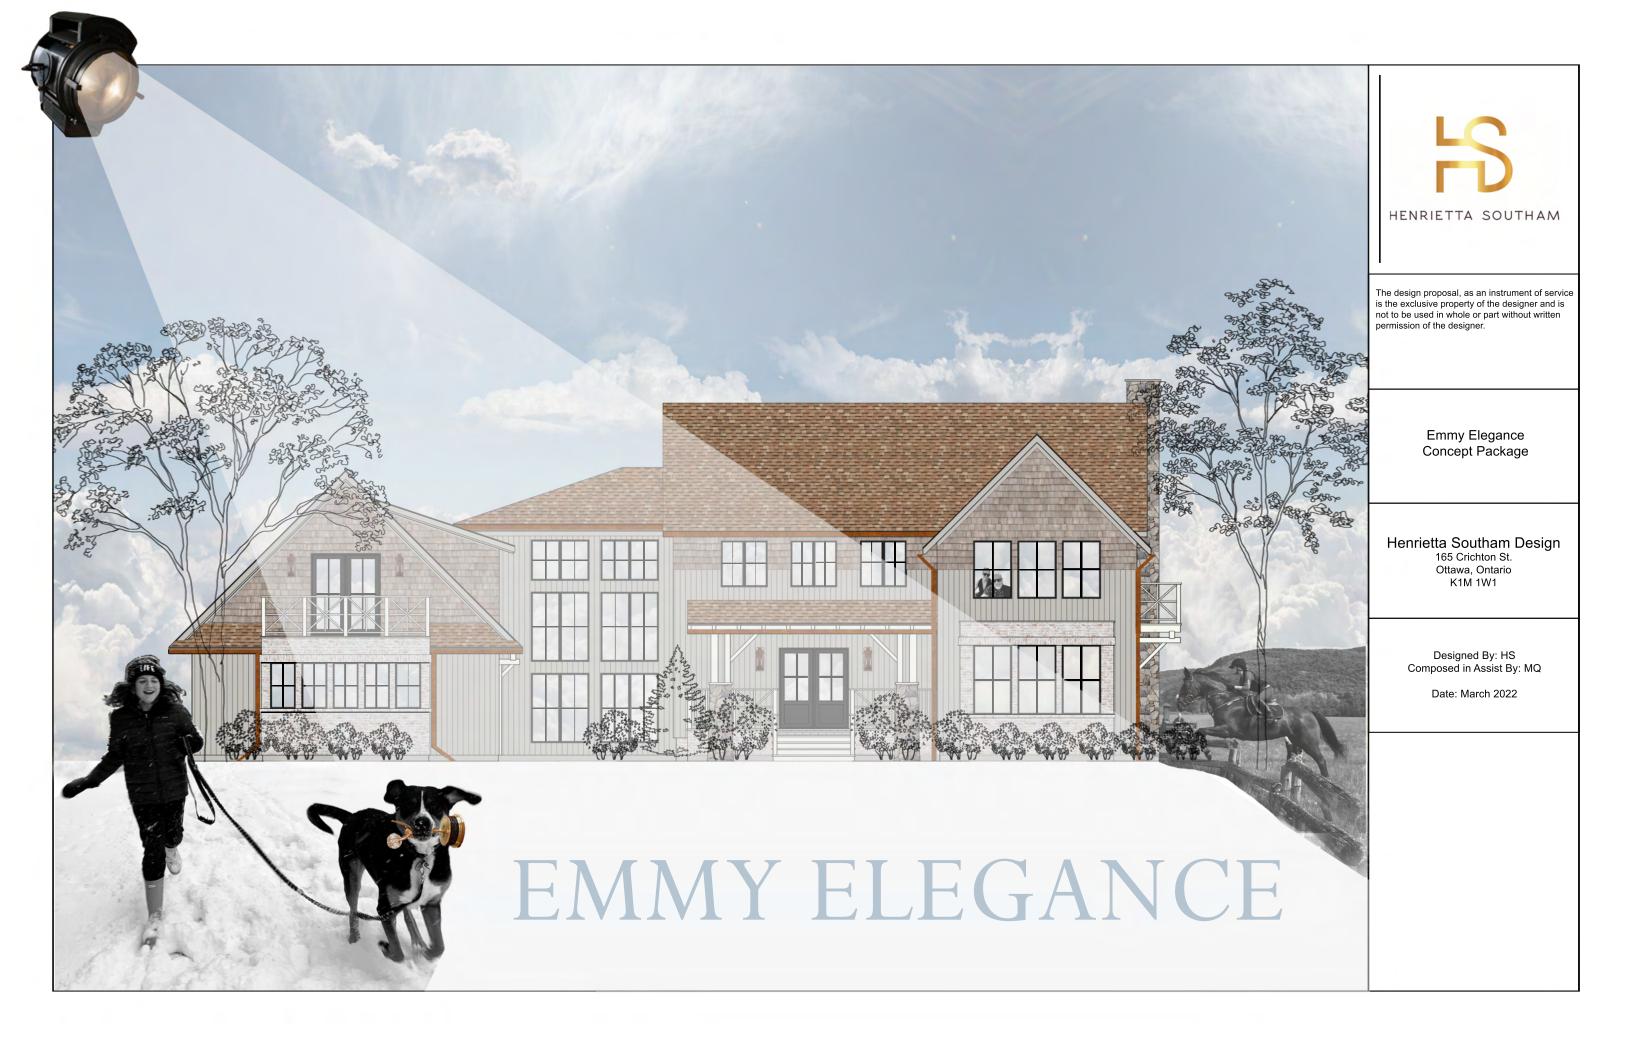

# **EMMY ELEGANCE**

The concept of Emmy Elegance is both inspired by Amy and Jerry as well as their own inspiration. Amy's hankering for classicism needed to have some edges pulled in for Jerry's joviality to have room to expand in comfort. In came noble materials like marble and oak tempered by linen and leather.

The idea was to mix sassy with cool so while keeping the lines crisp and the concept glam, the design brought in worldly cozy. Sexy is obviously present as this family does not shy away from one of the best markers to design around. The house offers two types of spaces: the grand and the intimate. Both are emphasized with different moods: the luminous lantern of the Living room decked in whites and warm colors; the dark sultry rock-and-roll Dining room and lounge coiffed in cork and corduroy.

The entry and kitchen that sit in transition between both sides are the marvels. The entry has become a full announcement of female Canadian chic and gives way to the most splendiferous kitchen HS Design has ever had the honor to propose. In essence Emmy Elegance is both wine and whiskey. Complex, complete, courageous, elegant and happy making. In the image of, and an homage for, their richly deserving owners.