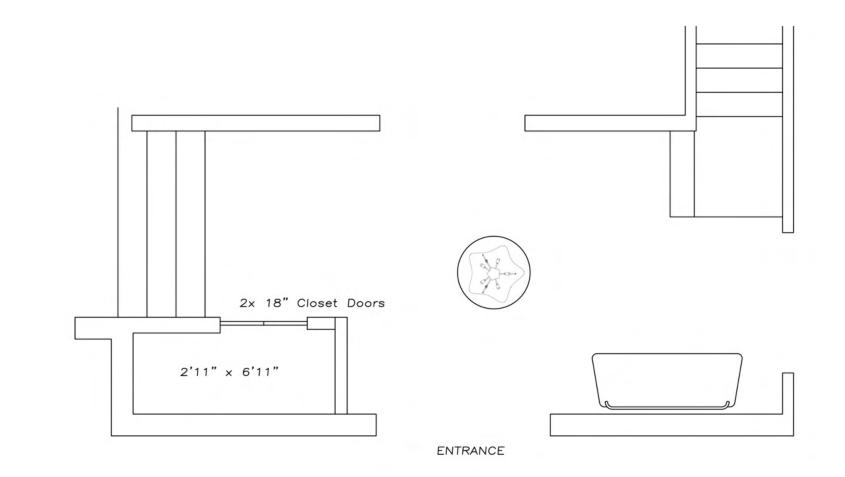

The entry and kitchen that sit in transition between both sides are the marvels. The entry has become a full announcement of female Canadian chic and gives way to the most splendiferous kitchen HS Design has ever had the honor to propose. In essence Emmy Elegance is both wine and whiskey. Complex, complete, courageous, elegant and happy making. In the image of, and an homage for, their richly deserving owners.