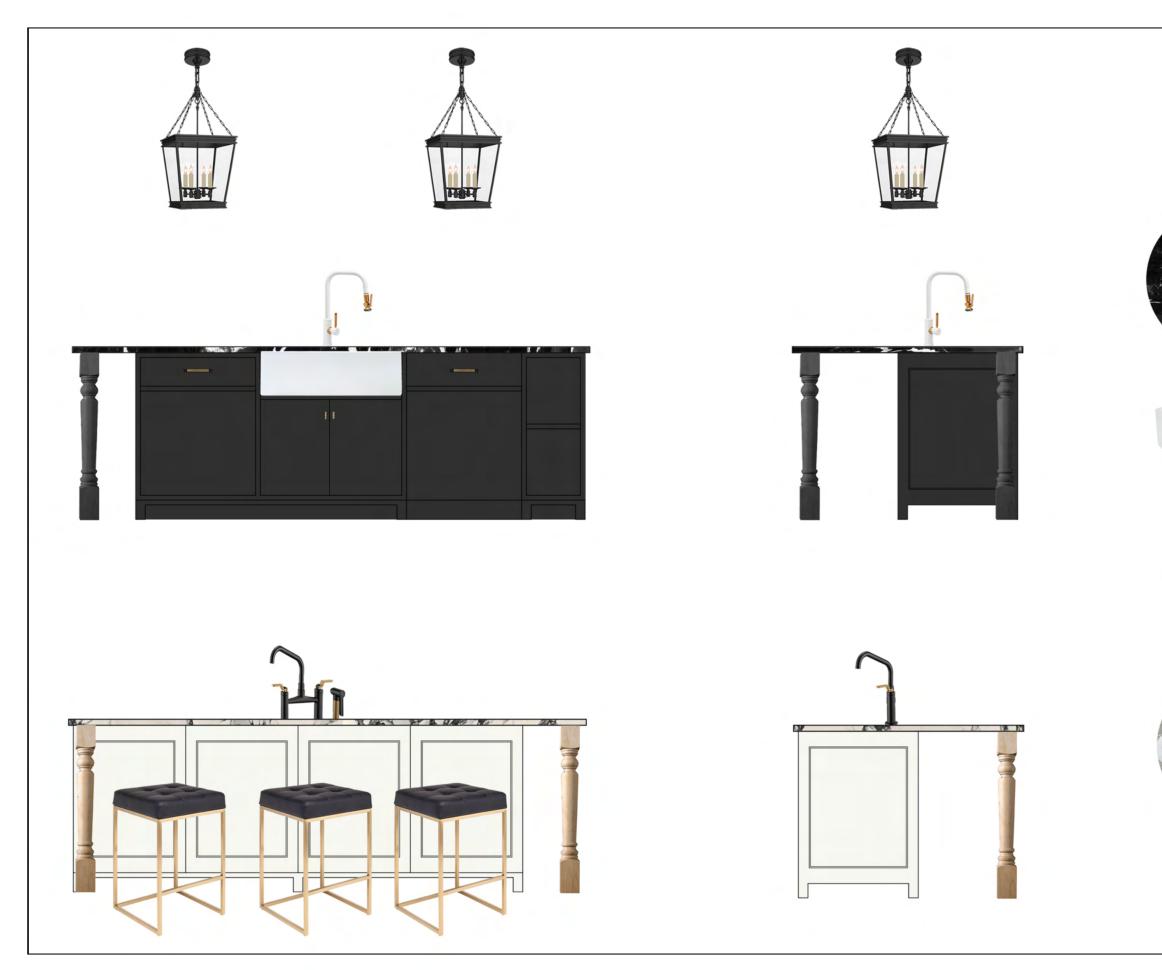

## Emmy Elegance Kitchen - Island Elevations Designer's Choice

Henrietta Southam Design 165 Crichton St. Ottawa, Ontario K1M 1W1

> Designed By: HS Composed in Assist By: MQ

> > Date: December 2021

Nero Marquina Knurled Drawer Pulls SW Caviar Waterstone or Brizo Counter Stool Black Ceiling Lantern Gold Finger Pulls