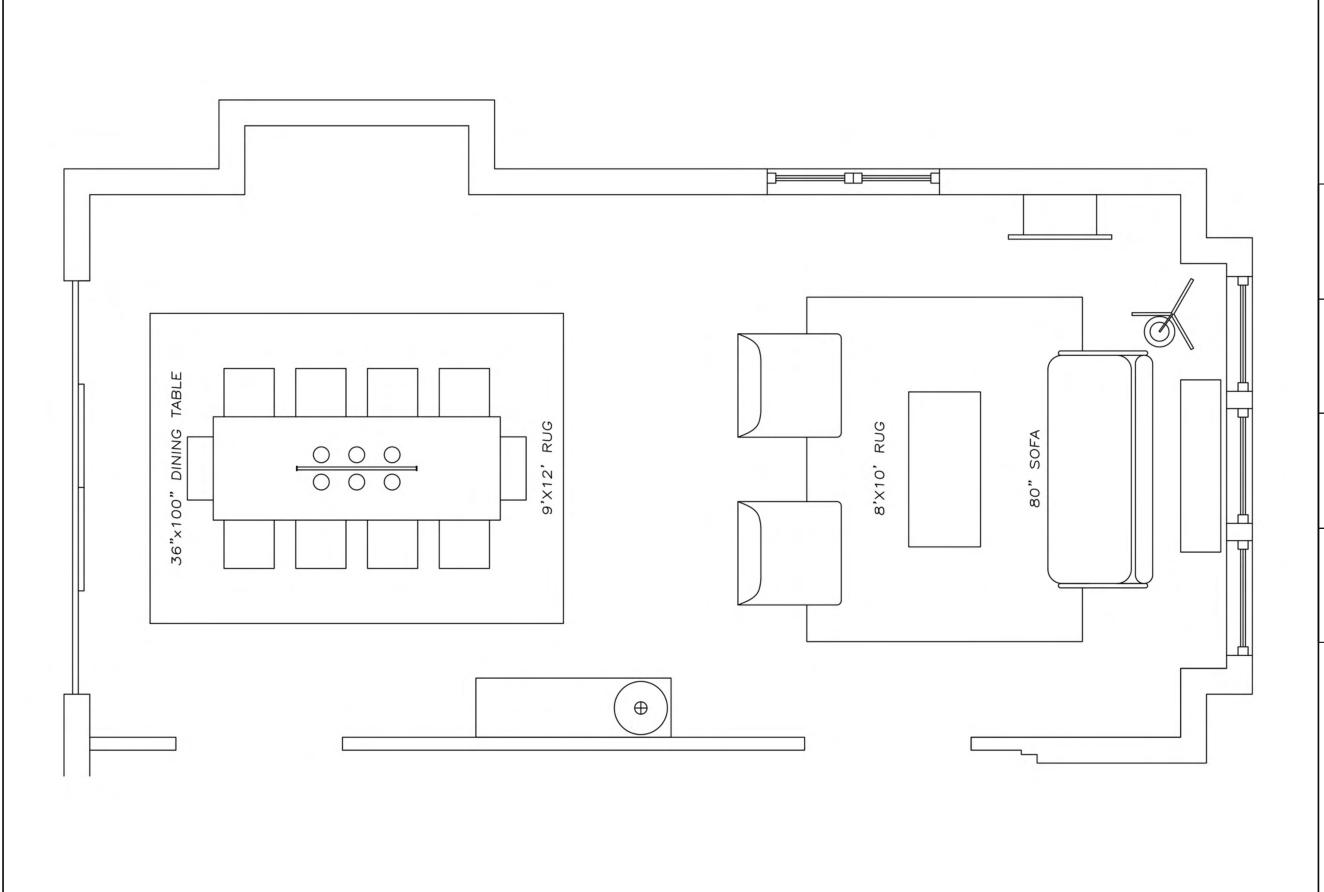

# Emmy Elegance Dining and Family Room -Floor Plan

Henrietta Southam Design 165 Crichton St. Ottawa, Ontario K1M 1W1

> Designed By: HS Composed in Assist By: MQ

The design proposal, as an instrument of service is the exclusive property of the designer and is not to be used in whole or part without written permission of the designer.