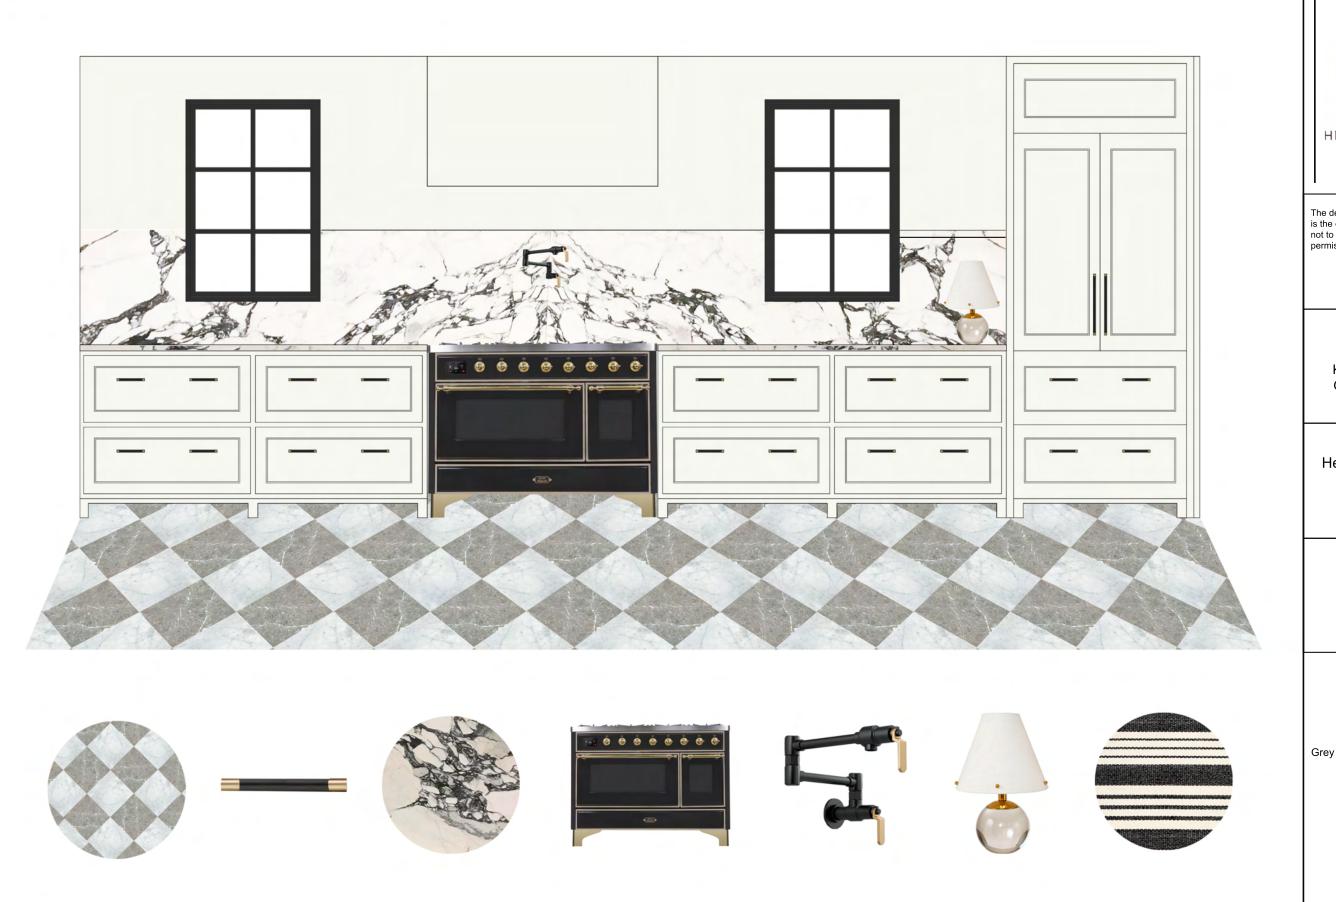

# Emmy Elegance Kitchen - Range Elevation Option 3 - Crisp Elegance

Henrietta Southam Design 165 Crichton St. Ottawa, Ontario K1M 1W1

> Designed By: HS Composed in Assist By: MQ

> > Date: December 2021

Corchia Carrara Knurled Drawer & Fridge Pulls SW High Reflective White Grey and White Marble Checkered Floor Belvedere Lamp Brizzo Pot Filler Ilve 48" Range Striped Cotton Runner