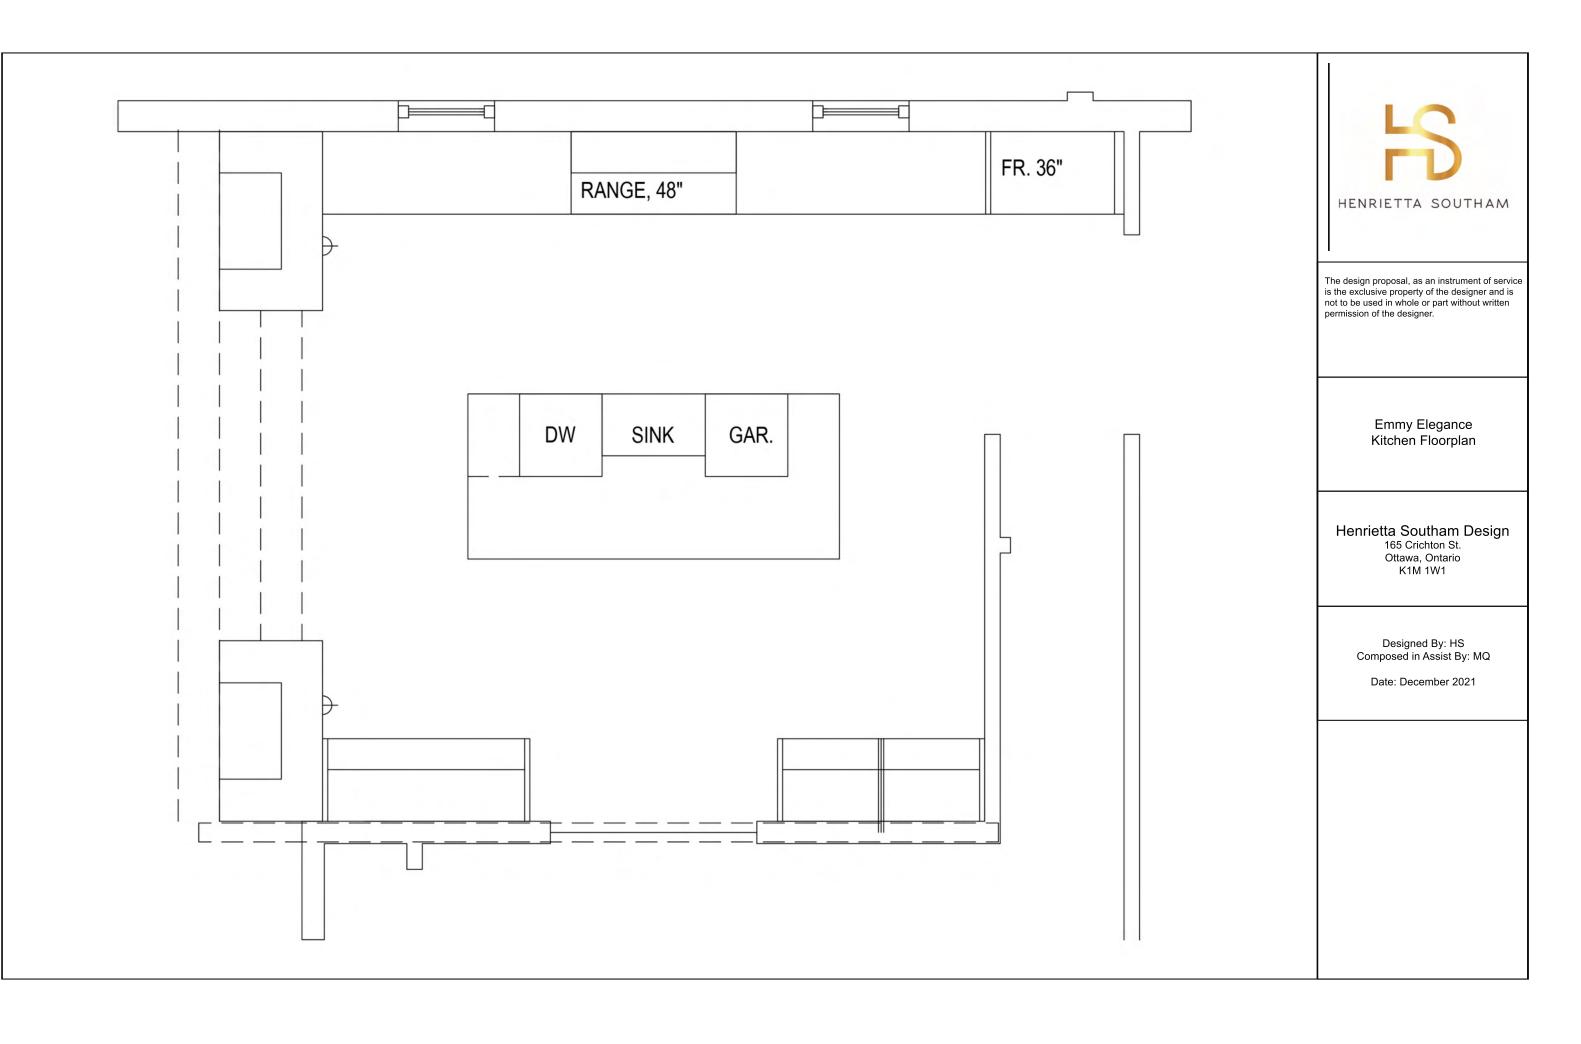

# Emmy Elegance Dining and Family Room -Floor Plan

Henrietta Southam Design 165 Crichton St. Ottawa, Ontario K1M 1W1

> Designed By: HS Composed in Assist By: MQ

The design proposal, as an instrument of service is the exclusive property of the designer and is not to be used in whole or part without written permission of the designer.