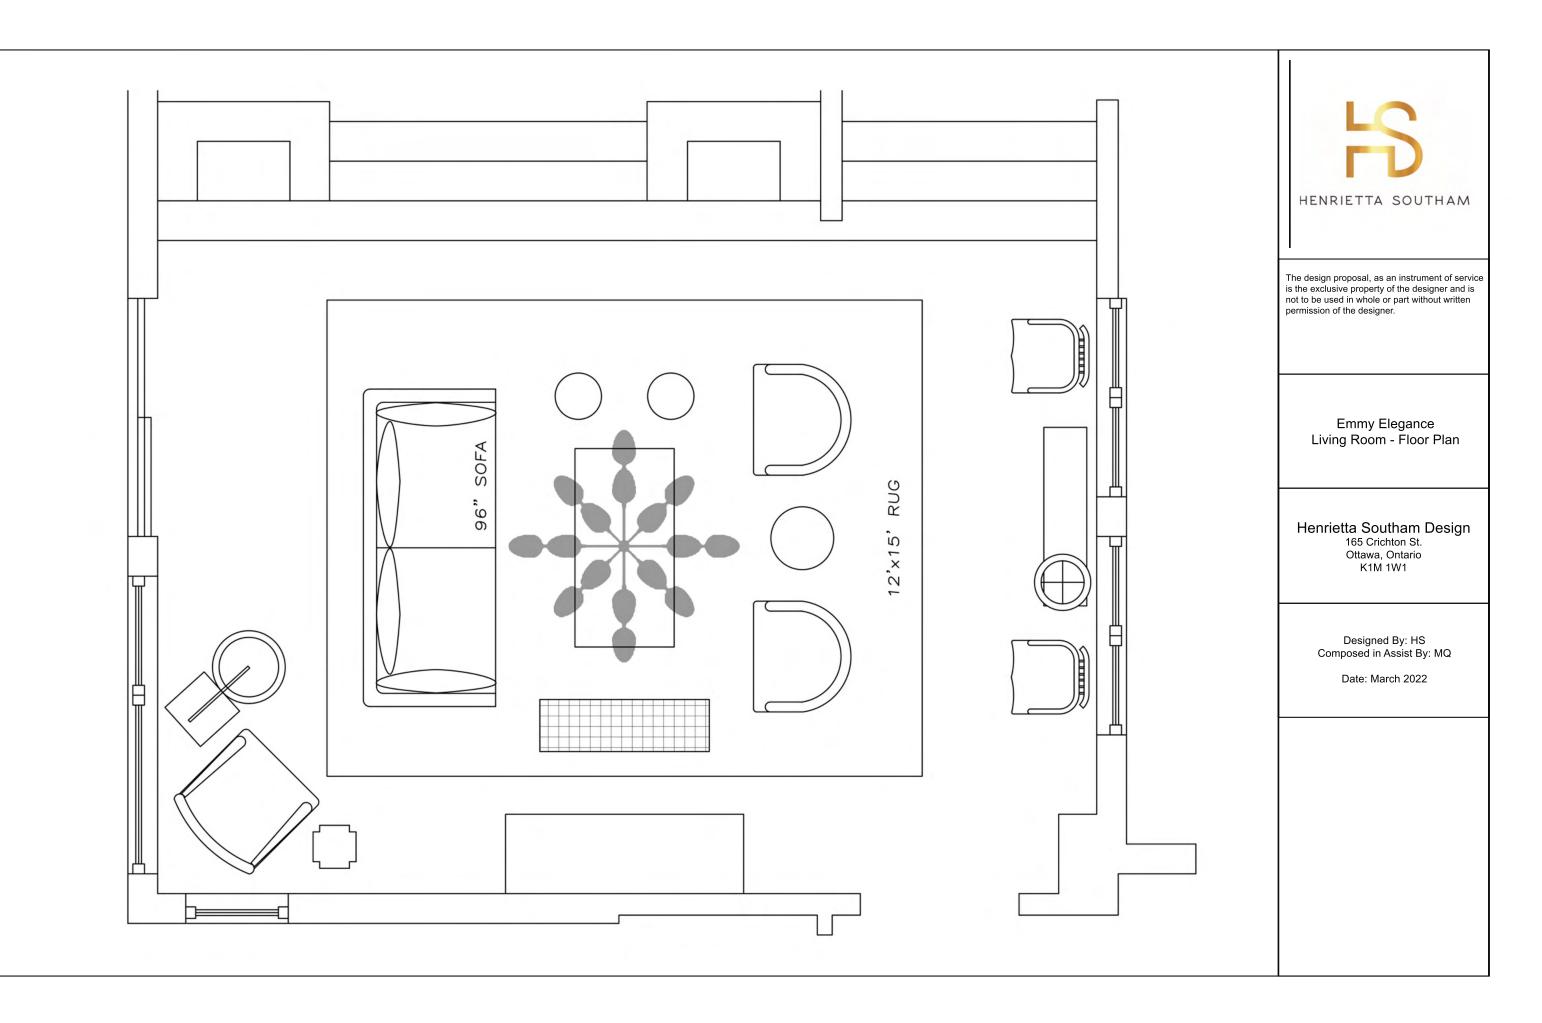

# Emmy Elegance Living Room - Mood Board

Henrietta Southam Design 165 Crichton St. Ottawa, Ontario K1M 1W1

> Designed By: HS Composed in Assist By: MQ