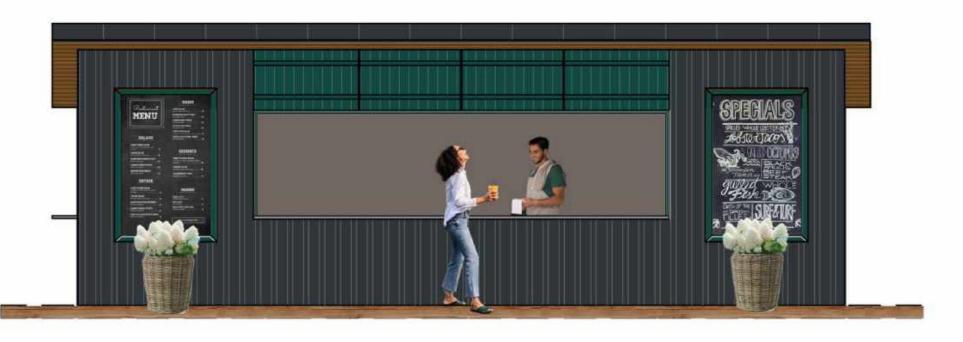

Pavilion Food Shack Coloured Elevations

Henrietta Southam Design 165 Crichton St. Ottawa, Ontario K1M 1W1

> Designed By: HS Composed in Assist By: MG

Date: February 2021

> Pavilion Food Shack Site Placement