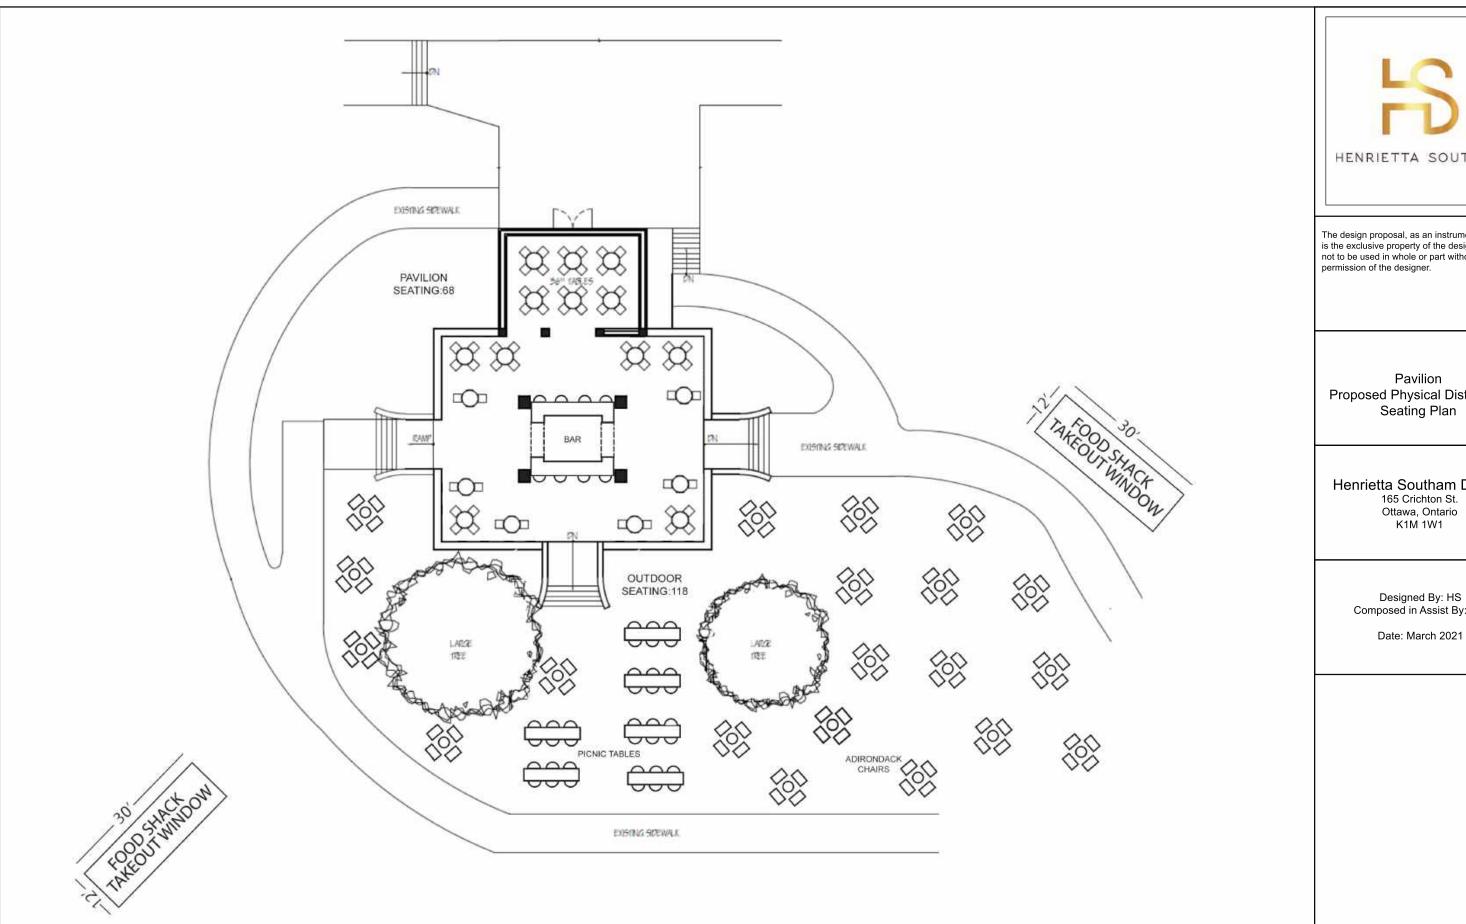

Pavilion Proposed Physical Distancing Seating Plan

Henrietta Southam Design 165 Crichton St. Ottawa, Ontario

Designed By: HS Composed in Assist By: MG

Pavillion Proposed Mood Board

Henrietta Southam Design 165 Crichton St. Ottawa, Ontario K1M 1W1