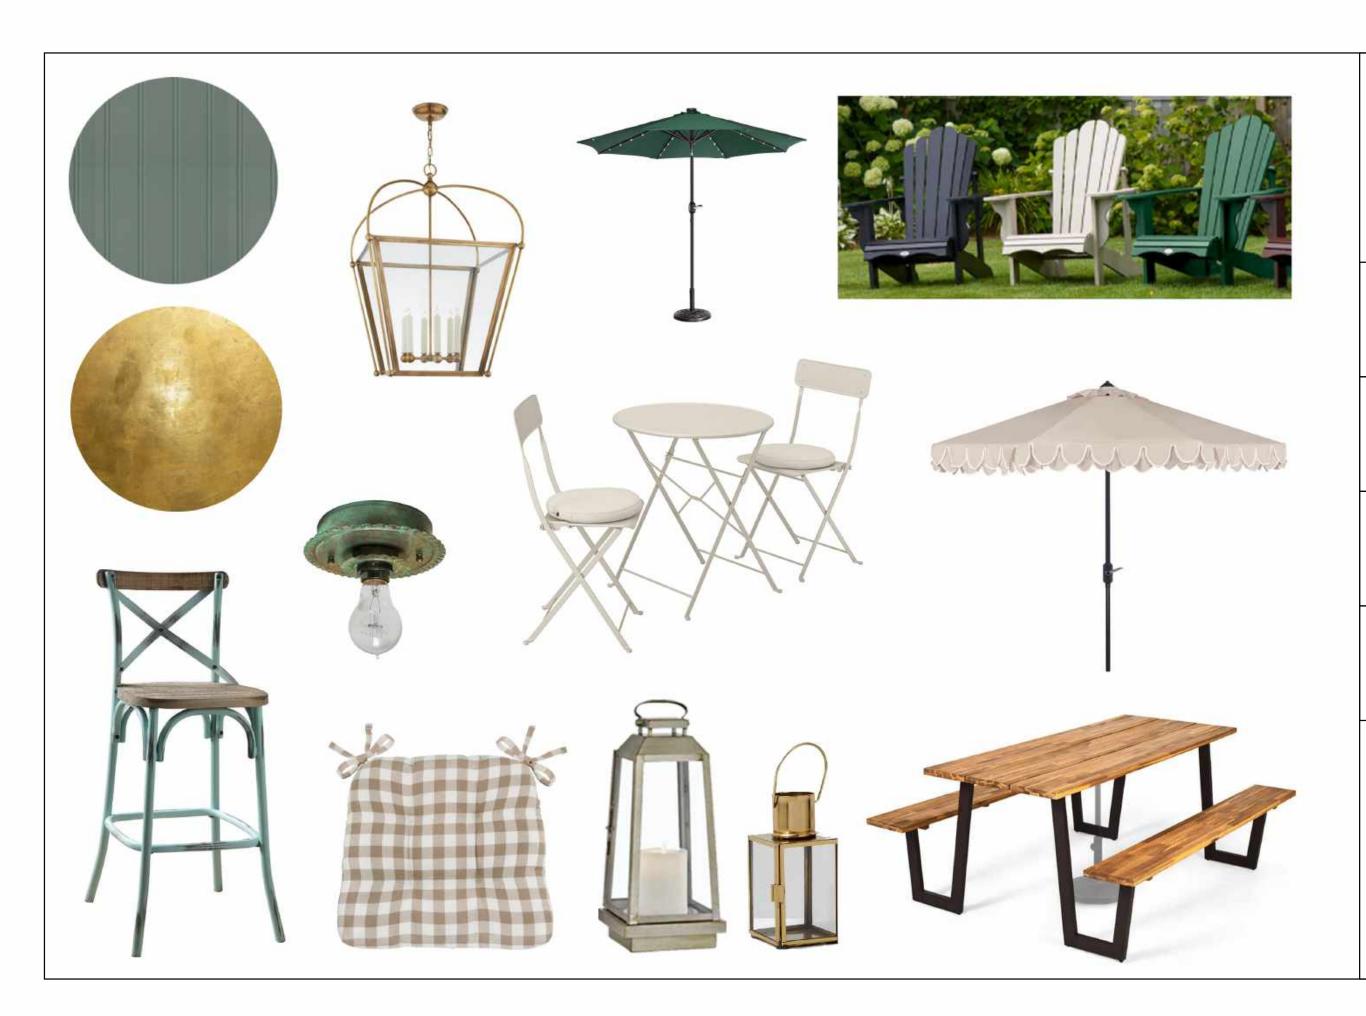

Pavilion Proposed Physical Distancing Seating Plan

Henrietta Southam Design 165 Crichton St. Ottawa, Ontario

Designed By: HS Composed in Assist By: MG

Pavillion Proposed Mood Board

Henrietta Southam Design 165 Crichton St. Ottawa, Ontario K1M 1W1