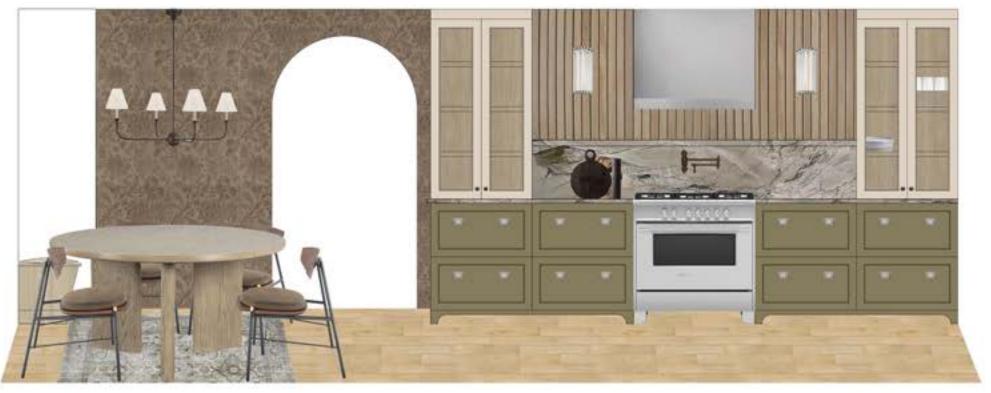

Simply Swim Kitchen - Range Elevation Option 3 - Designer's Choice

Henrietta Southam Design 165 Crichton St. Ottawa, Ontario K1M 1W1

> Designed By: HS Composed in Assist By: MQ

Simply Swim Kitchen - Sink Elevation Option 3 - Designer's Choice