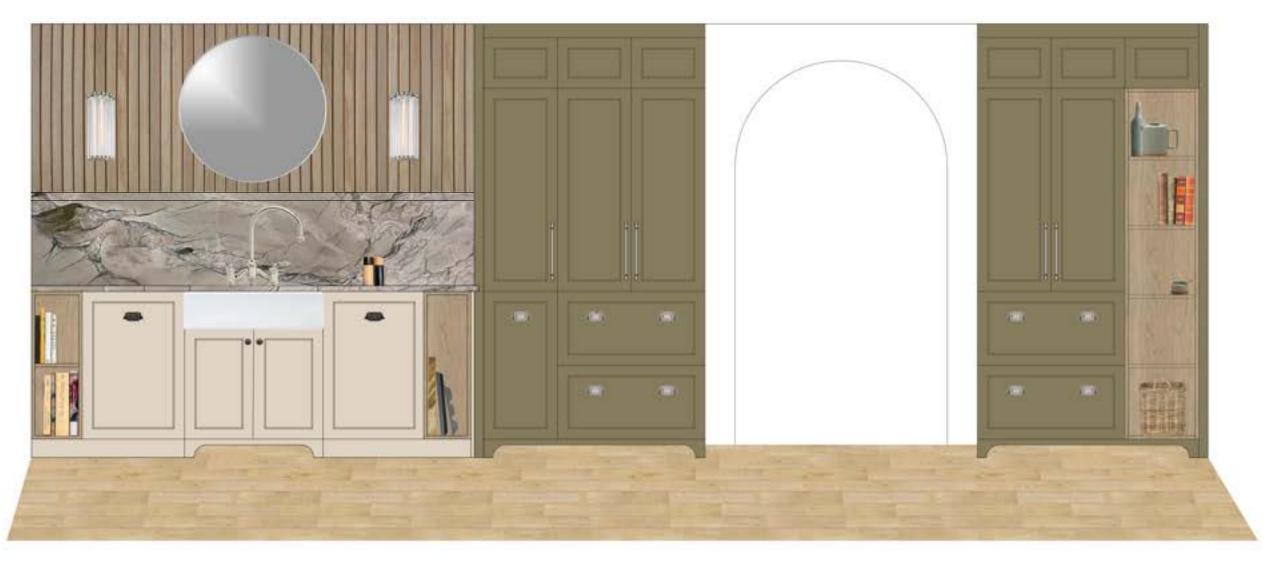

Simply Swim Kitchen - Sink Elevation Option 1- Strong & Smooth

Henrietta Southam Design 165 Crichton St. Ottawa, Ontario K1M 1W1

> Designed By: HS Composed in Assist By: MQ

Simply Swim Kitchen - Range Elevation Option 2 - Light & Bright

Henrietta Southam Design 165 Crichton St. Ottawa, Ontario K1M 1W1

> Designed By: HS Composed in Assist By: MQ

Simply Swim Kitchen - Sink Elevation Option 2A - Light & Bright

Henrietta Southam Design 165 Crichton St. Ottawa, Ontario K1M 1W1