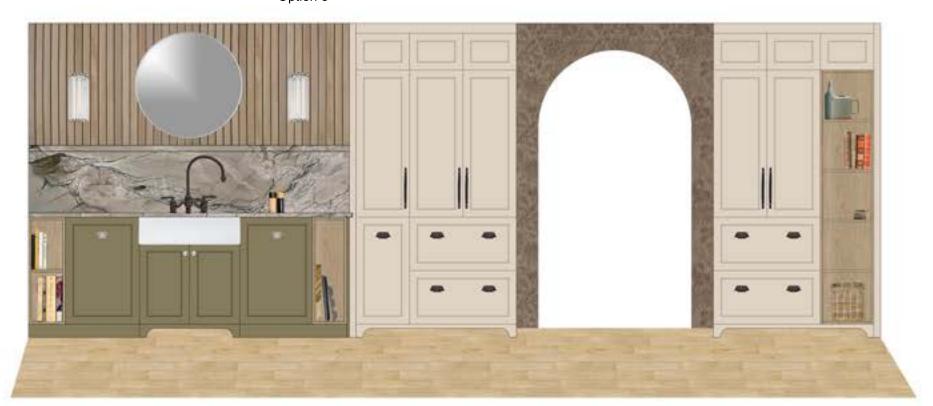

Simply Swim Kitchen - Range Elevation Option 3 - Designer's Choice

Henrietta Southam Design 165 Crichton St. Ottawa, Ontario K1M 1W1

> Designed By: HS Composed in Assist By: MQ

Simply Swim Kitchen - Sink Elevation Option 3 - Designer's Choice

Henrietta Southam Design 165 Crichton St. Ottawa, Ontario K1M 1W1

> Designed By: HS Composed in Assist By: MQ

Simply Swim Options Diorama

Henrietta Southam Design 165 Crichton St. Ottawa, Ontario K1M 1W1