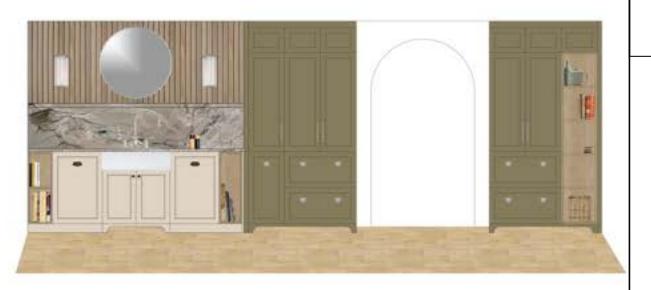

Simply Swim Kitchen - Range Elevation Option 3 - Designer's Choice

Henrietta Southam Design 165 Crichton St. Ottawa, Ontario K1M 1W1

> Designed By: HS Composed in Assist By: MQ

Simply Swim Kitchen - Sink Elevation Option 3 - Designer's Choice