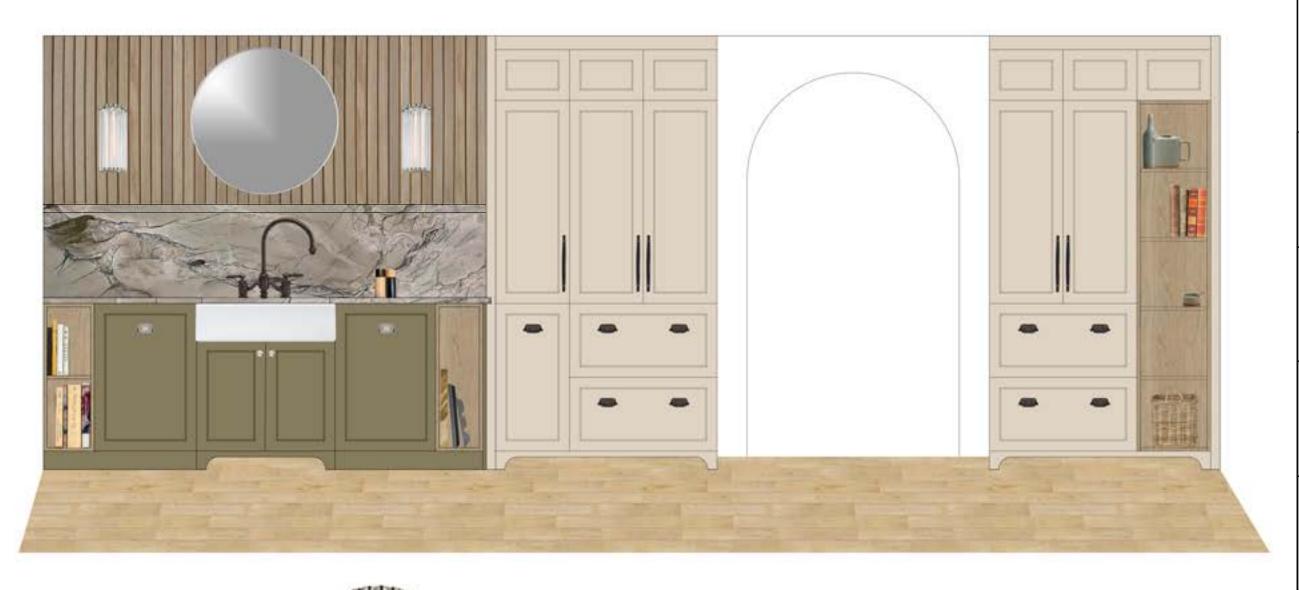

Simply Swim Kitchen - Sink Elevation Option 1- Strong & Smooth

Henrietta Southam Design 165 Crichton St. Ottawa, Ontario K1M 1W1

> Designed By: HS Composed in Assist By: MQ

Simply Swim Kitchen - Range Elevation Option 2 - Light & Bright

Henrietta Southam Design 165 Crichton St. Ottawa, Ontario K1M 1W1

> Designed By: HS Composed in Assist By: MQ

Simply Swim Kitchen - Sink Elevation Option 2A - Light & Bright

Henrietta Southam Design 165 Crichton St. Ottawa, Ontario K1M 1W1