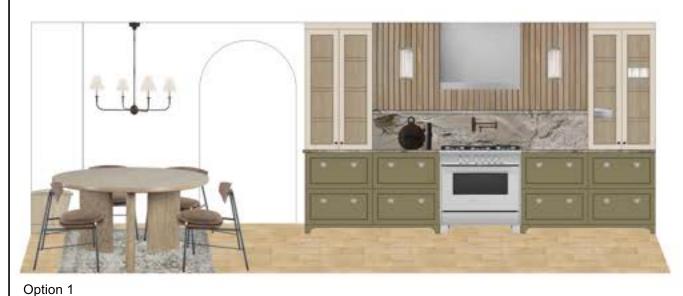

> Designed By: HS Composed in Assist By: MQ

Simply Swim Kitchen - Range Elevation Option 1 - Strong & Smooth

Henrietta Southam Design 165 Crichton St. Ottawa, Ontario K1M 1W1

> Designed By: HS Composed in Assist By: MQ