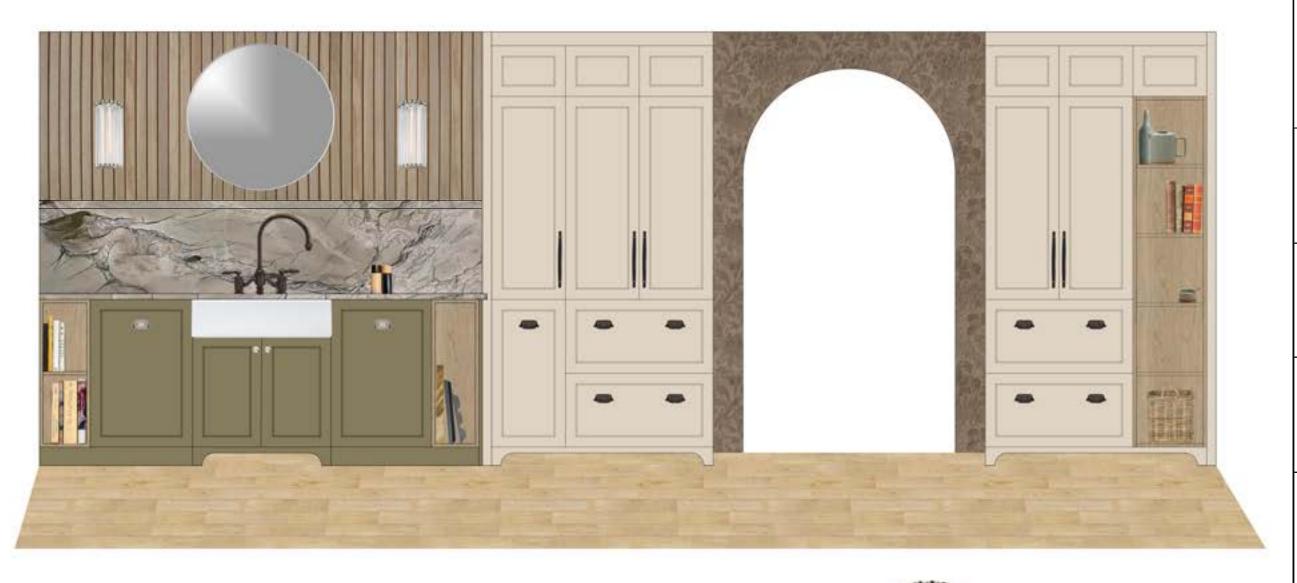

> Designed By: HS Composed in Assist By: MQ

Simply Swim Kitchen - Range Elevation Option 1 - Strong & Smooth

Henrietta Southam Design 165 Crichton St. Ottawa, Ontario K1M 1W1

> Designed By: HS Composed in Assist By: MQ