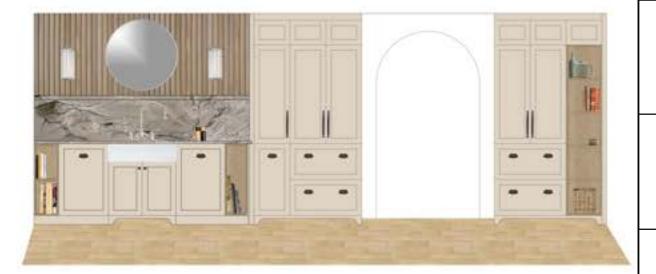

Simply Swim Kitchen - Sink Elevation Option 1- Strong & Smooth

Henrietta Southam Design 165 Crichton St. Ottawa, Ontario K1M 1W1

> Designed By: HS Composed in Assist By: MQ

Simply Swim Kitchen - Range Elevation Option 2 - Light & Bright