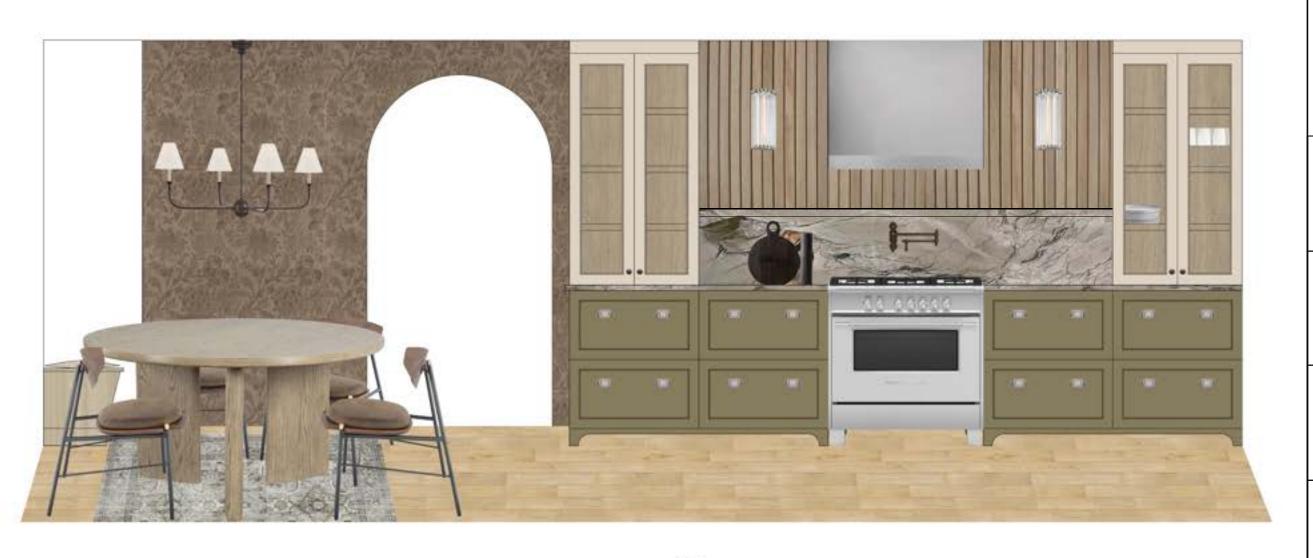

> Designed By: HS Composed in Assist By: MQ

Simply Swim Kitchen - Range Elevation Option 1 - Strong & Smooth

Henrietta Southam Design 165 Crichton St. Ottawa, Ontario K1M 1W1

> Designed By: HS Composed in Assist By: MQ