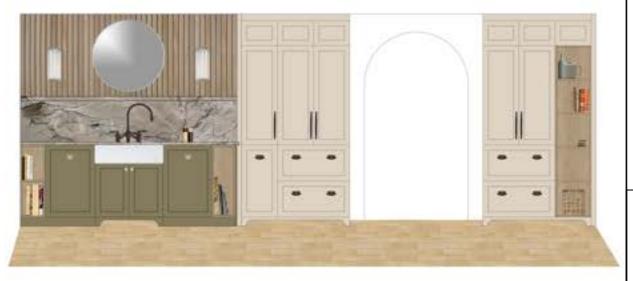

Simply Swim Kitchen - Sink Elevation Option 1- Strong & Smooth

Henrietta Southam Design 165 Crichton St. Ottawa, Ontario K1M 1W1

> Designed By: HS Composed in Assist By: MQ

Simply Swim Kitchen - Range Elevation Option 2 - Light & Bright