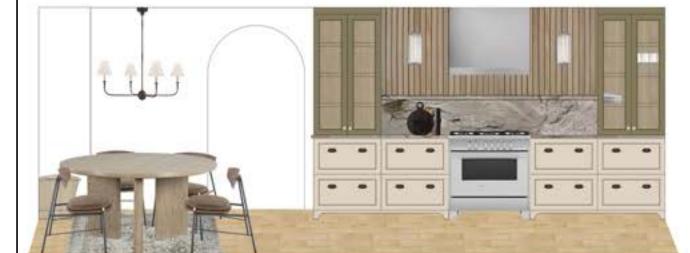

> Designed By: HS Composed in Assist By: MQ

Simply Swim Kitchen - Range Elevation Option 1 - Strong & Smooth

Henrietta Southam Design 165 Crichton St. Ottawa, Ontario K1M 1W1

> Designed By: HS Composed in Assist By: MQ