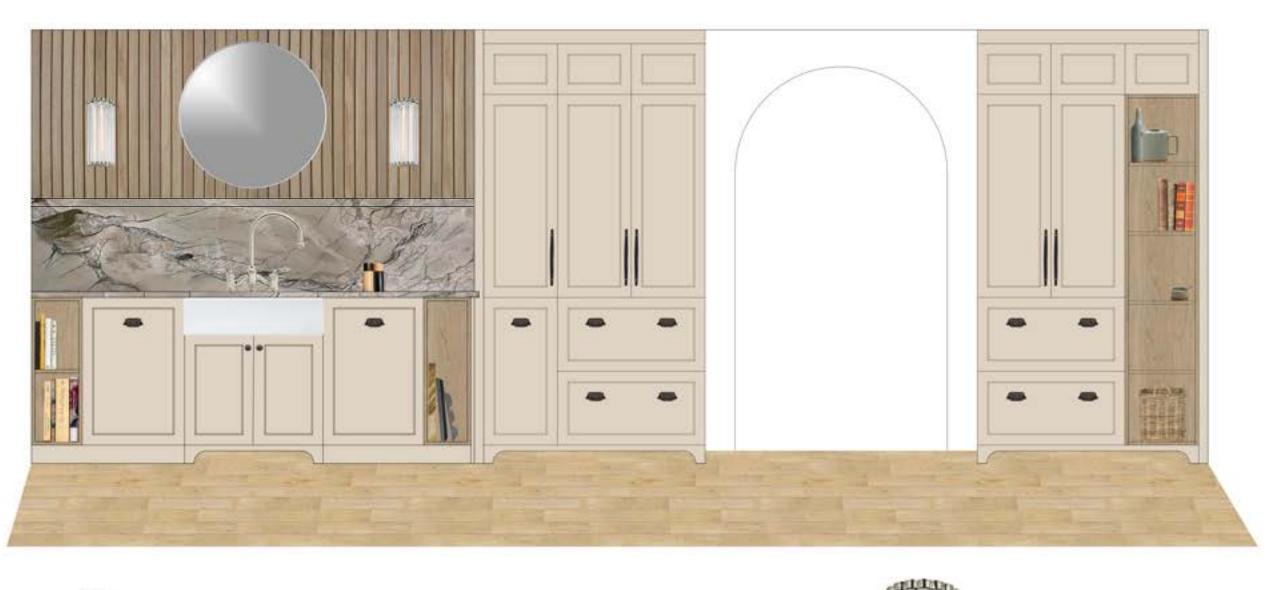

Simply Swim Kitchen - Sink Elevation Option 1- Strong & Smooth

Henrietta Southam Design 165 Crichton St. Ottawa, Ontario K1M 1W1

> Designed By: HS Composed in Assist By: MQ

Simply Swim Kitchen - Range Elevation Option 2 - Light & Bright

Henrietta Southam Design 165 Crichton St. Ottawa, Ontario K1M 1W1

> Designed By: HS Composed in Assist By: MQ

Simply Swim Kitchen - Sink Elevation Option 2A - Light & Bright

Henrietta Southam Design 165 Crichton St. Ottawa, Ontario K1M 1W1