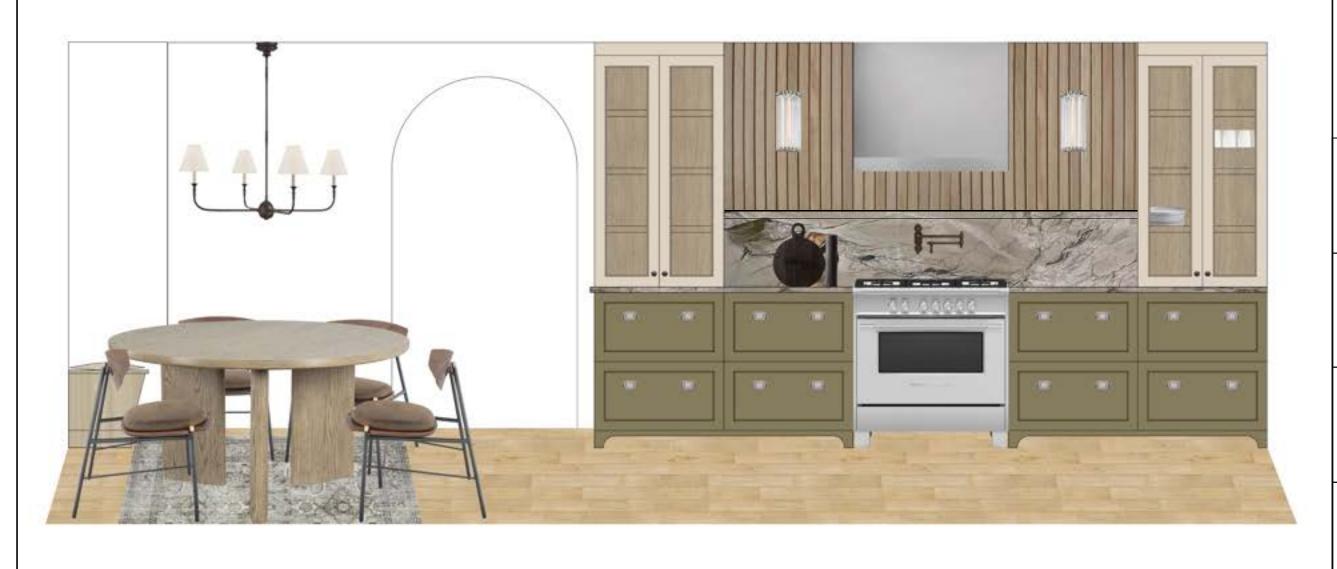

> Designed By: HS Composed in Assist By: MQ

Simply Swim Kitchen - Range Elevation Option 1 - Strong & Smooth

Henrietta Southam Design 165 Crichton St. Ottawa, Ontario K1M 1W1

> Designed By: HS Composed in Assist By: MQ