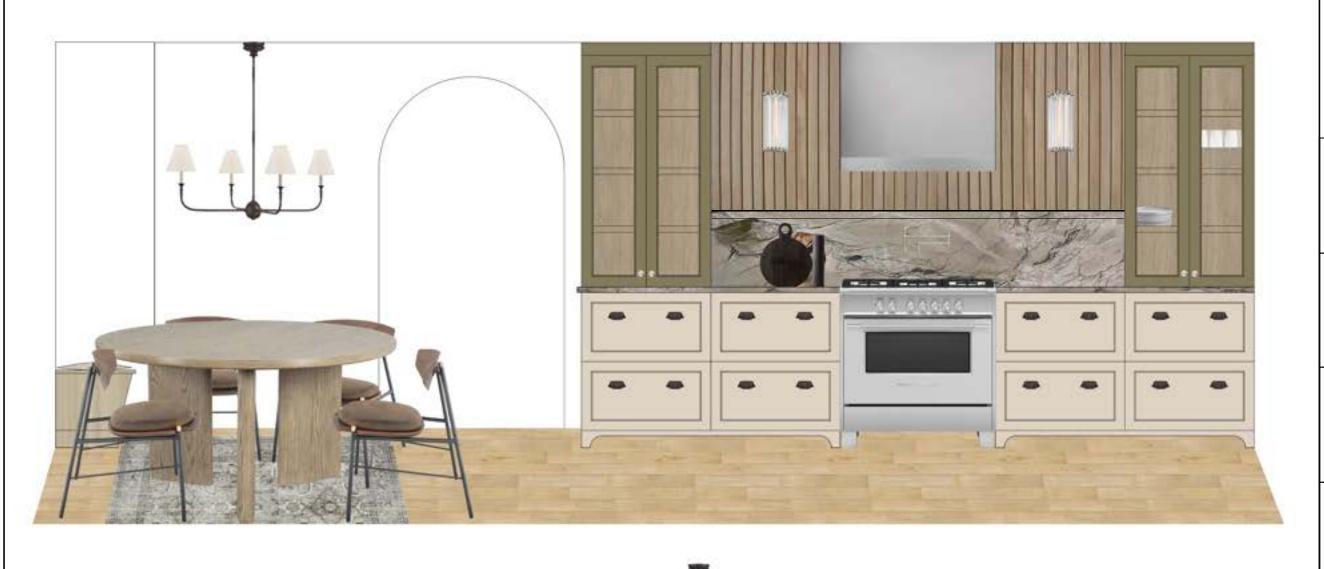

Simply Swim Kitchen - Range Elevation Option 3 - Designer's Choice

Henrietta Southam Design 165 Crichton St. Ottawa, Ontario K1M 1W1

> Designed By: HS Composed in Assist By: MQ

Simply Swim Kitchen - Sink Elevation Option 3 - Designer's Choice

Henrietta Southam Design 165 Crichton St. Ottawa, Ontario K1M 1W1

> Designed By: HS Composed in Assist By: MQ

Simply Swim Options Diorama

Henrietta Southam Design 165 Crichton St. Ottawa, Ontario K1M 1W1