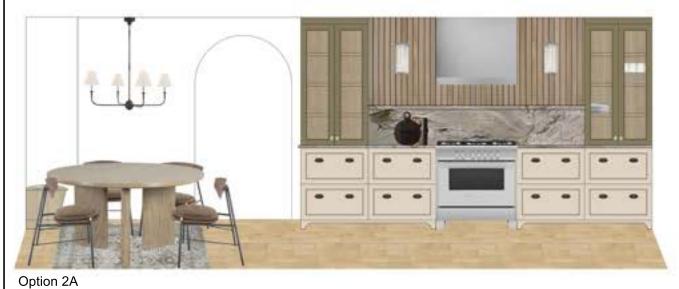

Simply Swim Kitchen - Sink Elevation Option 1- Strong & Smooth

Henrietta Southam Design 165 Crichton St. Ottawa, Ontario K1M 1W1

> Designed By: HS Composed in Assist By: MQ

Simply Swim Kitchen - Range Elevation Option 2 - Light & Bright

Henrietta Southam Design 165 Crichton St. Ottawa, Ontario K1M 1W1

> Designed By: HS Composed in Assist By: MQ

Simply Swim Kitchen - Sink Elevation Option 2A - Light & Bright

Henrietta Southam Design 165 Crichton St. Ottawa, Ontario K1M 1W1