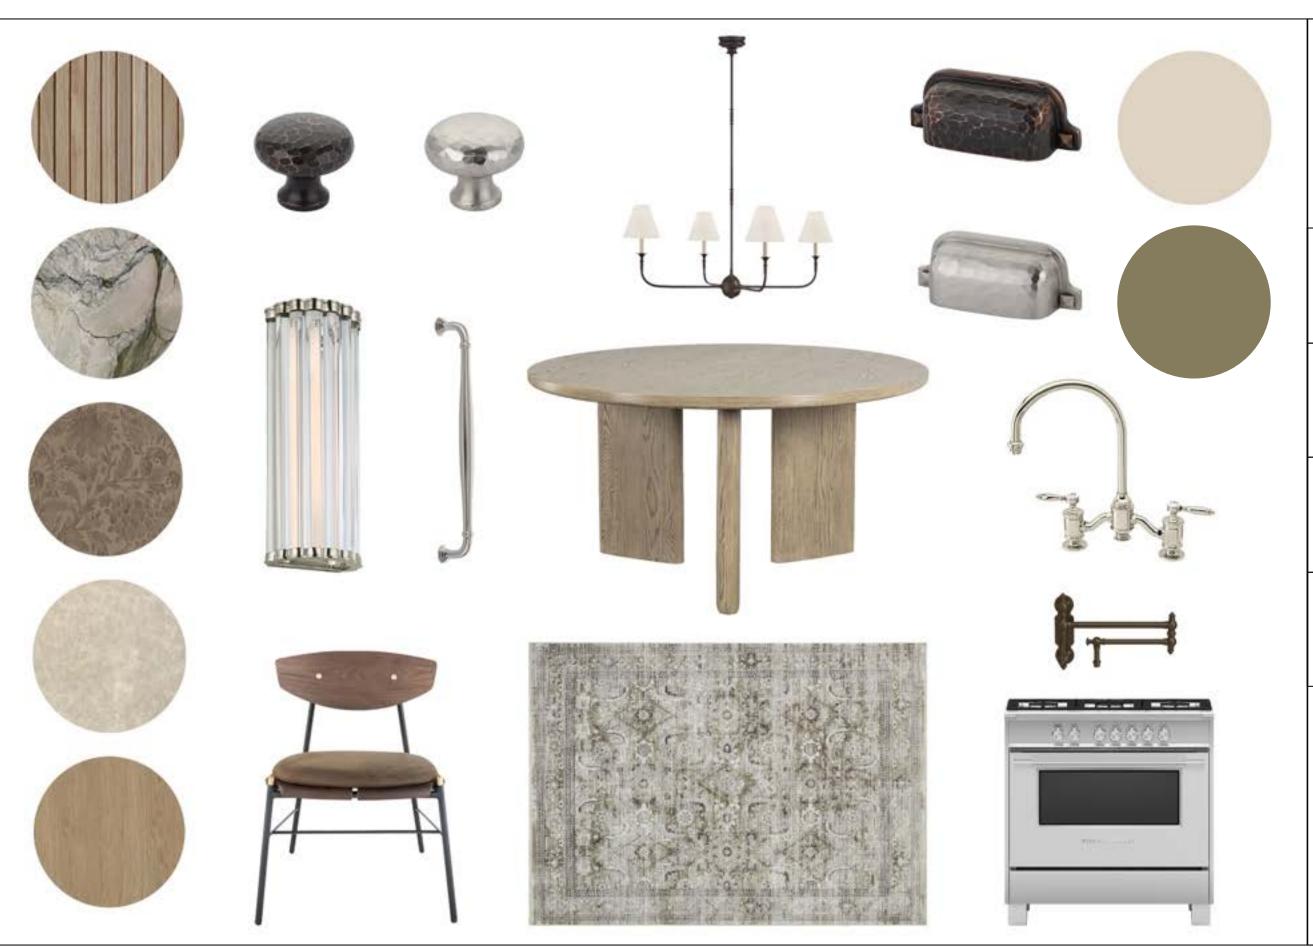

Henrietta Southam Design 165 Crichton St. Ottawa, Ontario K1M 1W1

> Designed By: HS Composed in Assist By: MQ

Simply Swim Kitchen Mood Board

Henrietta Southam Design 165 Crichton St. Ottawa, Ontario K1M 1W1