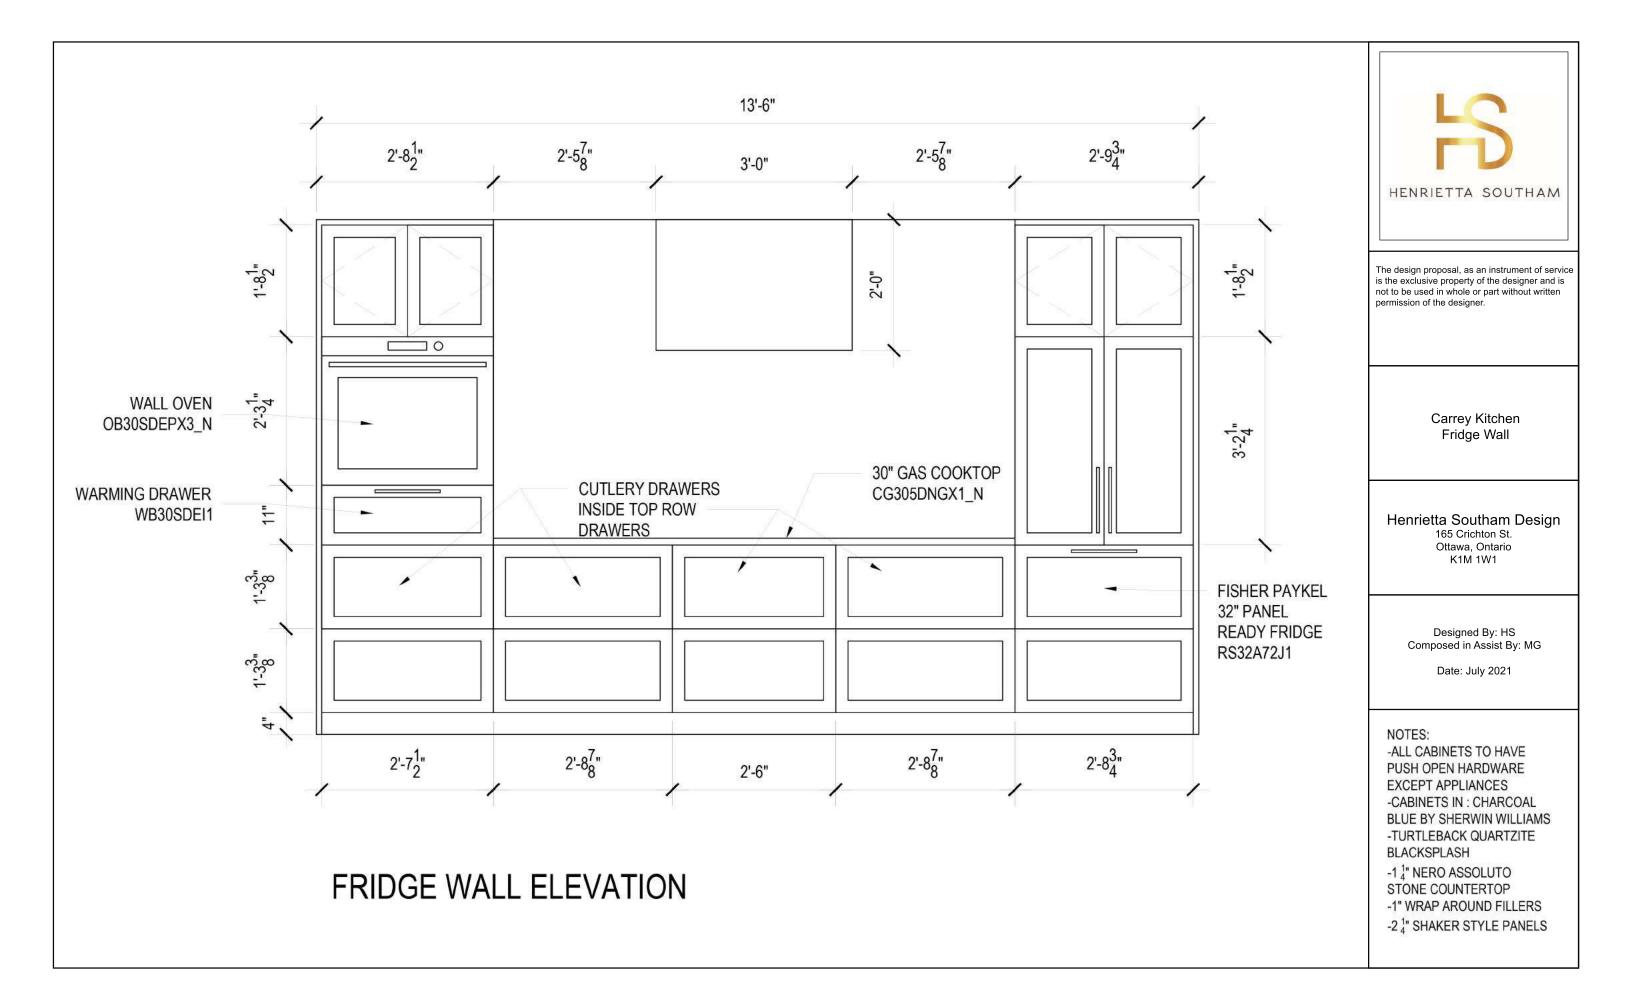

> Designed By: HS Composed in Assist By: MG

> > Date: July 2021

Carrey Kitchen Fridge Wall Coloured Elevation

Henrietta Southam Design 165 Crichton St. Ottawa, Ontario K1M 1W1

> Designed By: HS Composed in Assist By: MG

> > Date: July 2021

RANGE WALL ELEVATION