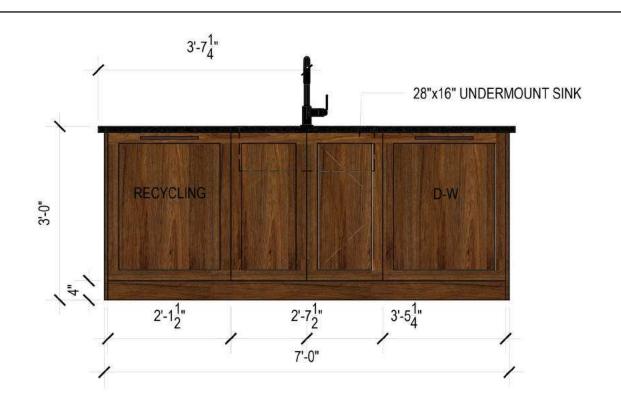

Carrey Kitchen Kitchen Island

Henrietta Southam Design 165 Crichton St. Ottawa, Ontario K1M 1W1

> Designed By: HS Composed in Assist By: MG

> > Date: July 2021

NOTES:

-ALL CABINETS TO HAVE PUSH OPEN HARDWARE EXCEPT DISHWASHER AND RECYCLING -ISLAND CABINETRY IN WALNUT VENEER -28"x16" UNDER MOUNT SINK

- -1 ¼" NERO ASSOLUTO STONE COUNTERTOP -3/4" PANELS ON EACH SIDE OF ISLAND
- -2 <sup>1</sup>" SHAKER STYLE PANELS

PANTRY WALL ELEVATION EXTERIOR

The design proposal, as an instrument of service is the exclusive property of the designer and is not to be used in whole or part without written permission of the designer.