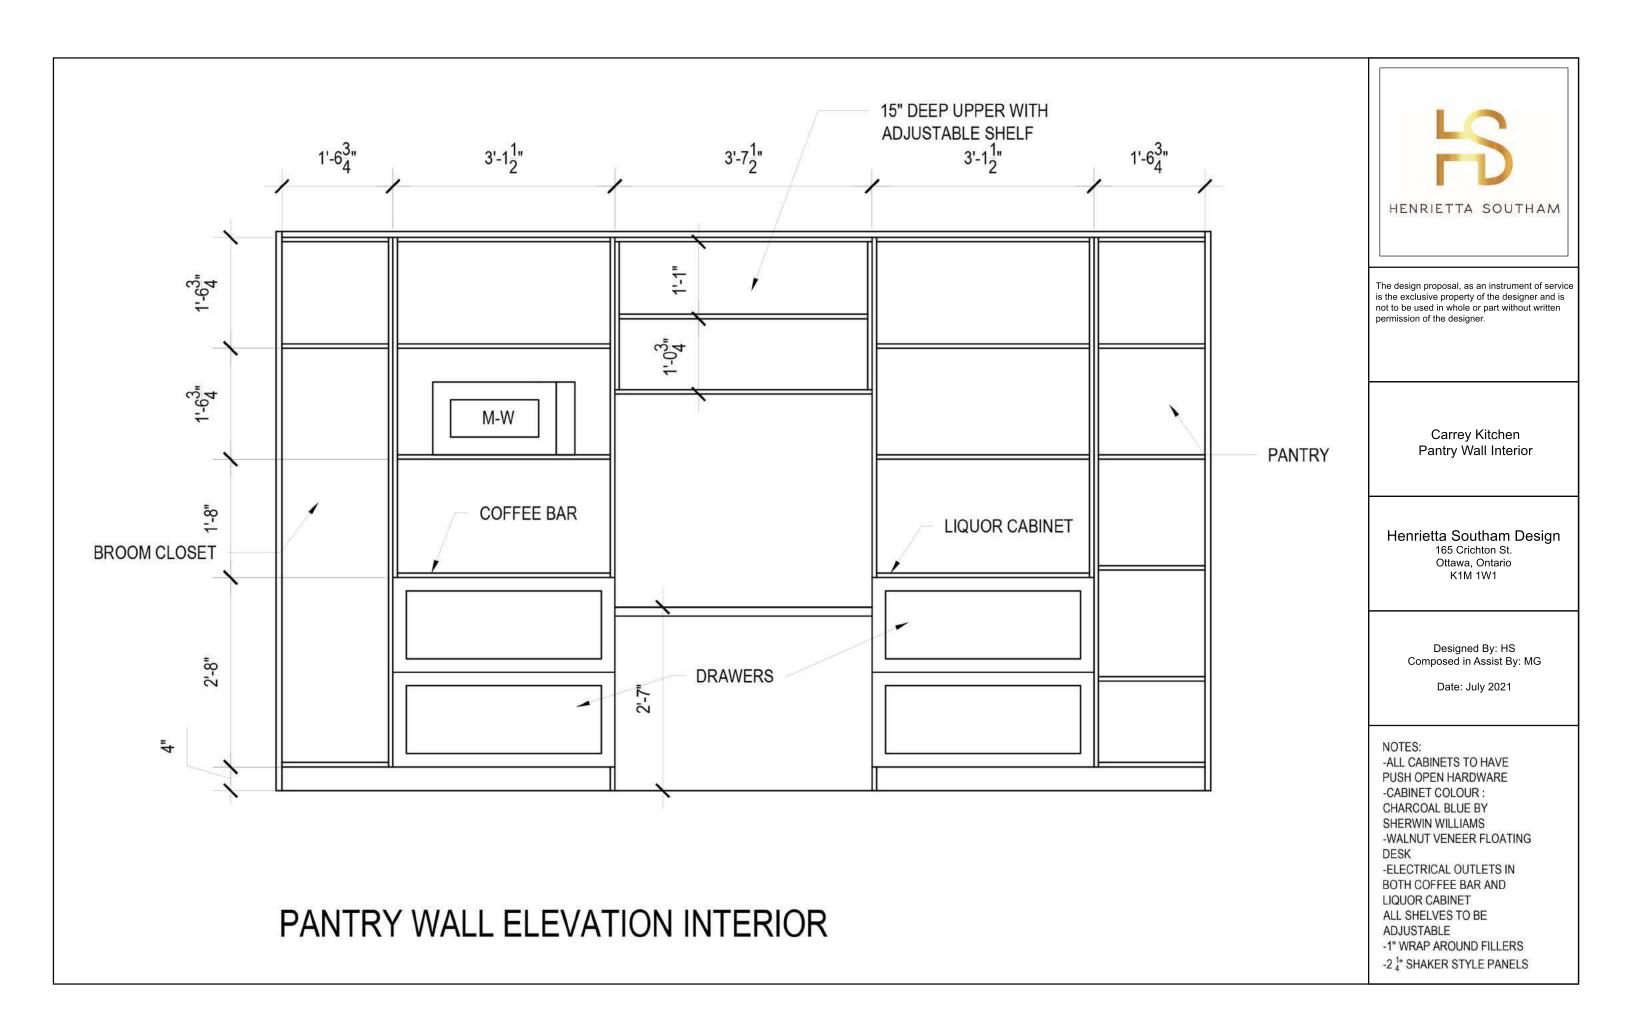

Carrey Kitchen Pantry Wall Coloured Elevation

Henrietta Southam Design 165 Crichton St. Ottawa, Ontario K1M 1W1

> Designed By: HS Composed in Assist By: MG

> > Date: July 2021

> Carrey Kitchen Entry Closet Millwork