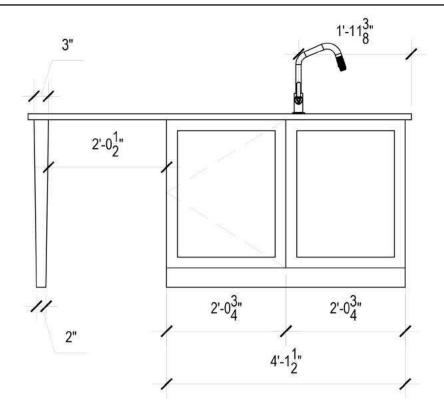

Carrey Kitchen Kitchen Island

Henrietta Southam Design 165 Crichton St. Ottawa, Ontario K1M 1W1

> Designed By: HS Composed in Assist By: MG

> > Date: July 2021

NOTES:

-ALL CABINETS TO HAVE PUSH OPEN HARDWARE EXCEPT DISHWASHER AND RECYCLING -ISLAND CABINETRY IN WALNUT VENEER -28"x16" UNDER MOUNT SINK

- -1 ¼" NERO ASSOLUTO STONE COUNTERTOP -3/4" PANELS ON EACH SIDE OF ISLAND
- -2 <sup>1</sup>" SHAKER STYLE PANELS

PANTRY WALL ELEVATION EXTERIOR

The design proposal, as an instrument of service is the exclusive property of the designer and is not to be used in whole or part without written permission of the designer.