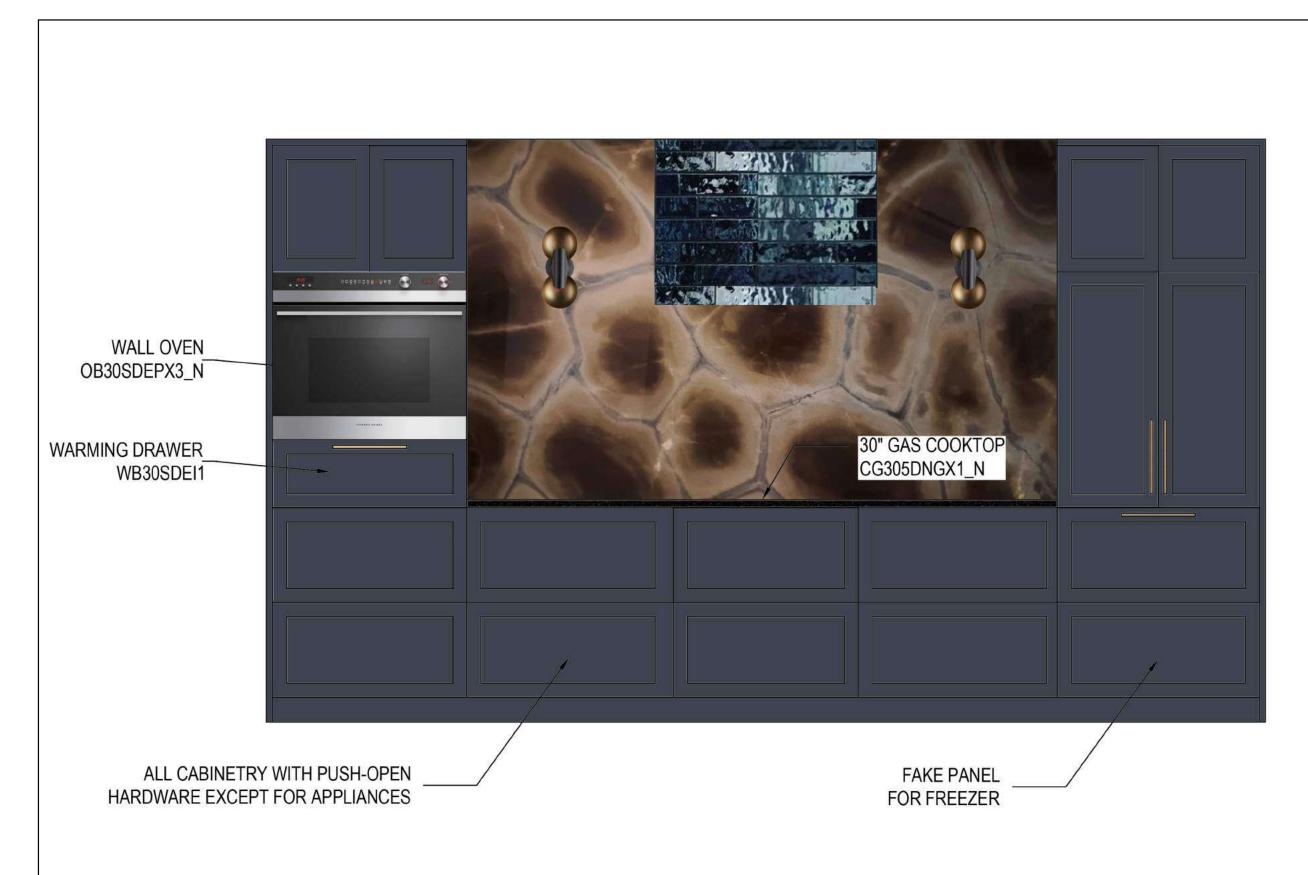

> Designed By: HS Composed in Assist By: MG

> > Date: July 2021

Carrey Kitchen Fridge Wall Coloured Elevation

Henrietta Southam Design 165 Crichton St. Ottawa, Ontario K1M 1W1

> Designed By: HS Composed in Assist By: MG

> > Date: July 2021

RANGE WALL ELEVATION