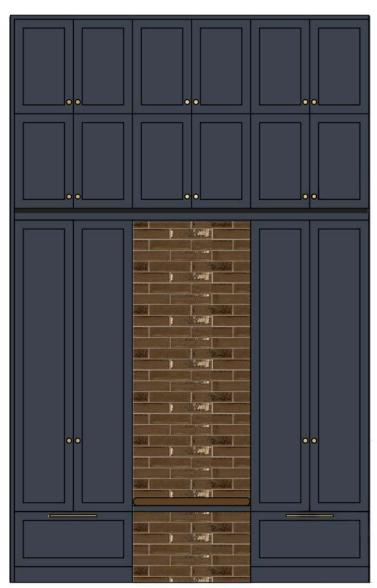

Henrietta Southam Design 165 Crichton St. Ottawa, Ontario

Designed By: HS Composed in Assist By: MG

- -CLOSET DEPTH IS 15" -ALL CABINETS TO HAVE SOFT **CLOSE HARDWARE** -CABINET COLOUR: CHARCOAL SW2739 BLUE BY SHERWIN WILLIAMS -INTERIOR CABINET CLOSET -1" WRAP AROUND FILLERS ON
- TOP AND LEFT SIDE
- -2 1" SHAKER STYLE PANELS