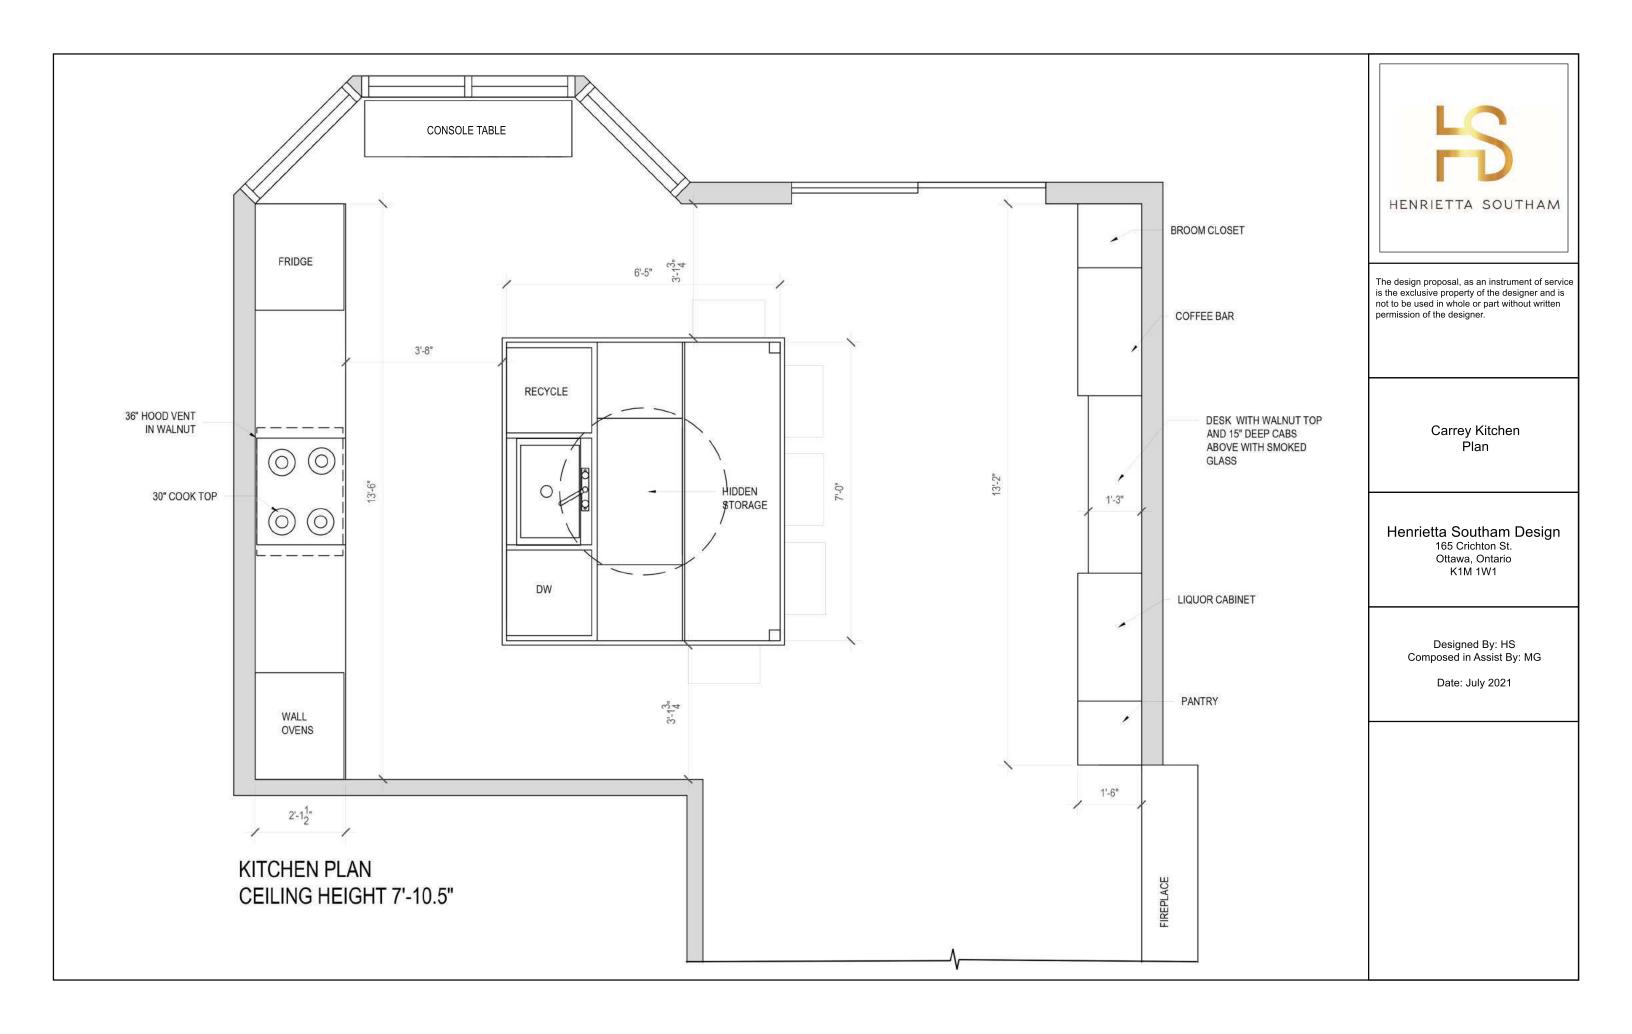

Carrey Kitchen Kitchen Island

Henrietta Southam Design 165 Crichton St. Ottawa, Ontario K1M 1W1

> Designed By: HS Composed in Assist By: MG

> > Date: July 2021

NOTES:

-ALL CABINETS TO HAVE PUSH OPEN HARDWARE EXCEPT DISHWASHER AND RECYCLING -ISLAND CABINETRY IN WALNUT VENEER -28"x16" UNDER MOUNT SINK

- -1 ¼" NERO ASSOLUTO STONE COUNTERTOP -3/4" PANELS ON EACH SIDE OF ISLAND
- -2 <sup>1</sup>" SHAKER STYLE PANELS

PANTRY WALL ELEVATION EXTERIOR

The design proposal, as an instrument of service is the exclusive property of the designer and is not to be used in whole or part without written permission of the designer.