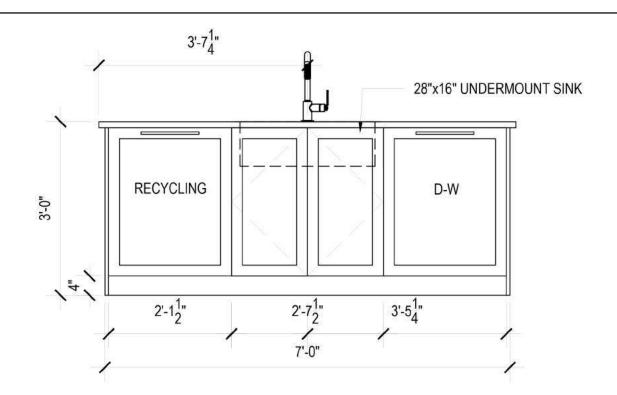

Carrey Kitchen Kitchen Island

Henrietta Southam Design 165 Crichton St. Ottawa, Ontario K1M 1W1

> Designed By: HS Composed in Assist By: MG

> > Date: July 2021

NOTES:

-ALL CABINETS TO HAVE PUSH OPEN HARDWARE EXCEPT DISHWASHER AND RECYCLING -ISLAND CABINETRY IN WALNUT VENEER -28"x16" UNDER MOUNT SINK

- -1 ¼" NERO ASSOLUTO STONE COUNTERTOP -3/4" PANELS ON EACH SIDE OF ISLAND
- -2 <sup>1</sup>" SHAKER STYLE PANELS

PANTRY WALL ELEVATION EXTERIOR

The design proposal, as an instrument of service is the exclusive property of the designer and is not to be used in whole or part without written permission of the designer.