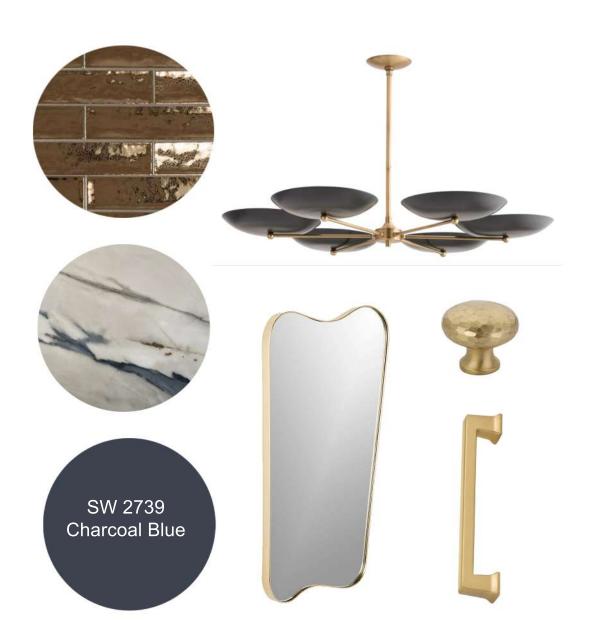

Titillating Turtle

Henrietta Southam Design 165 Crichton St. Ottawa, Ontario K1M 1W1

> Designed By: HS Composed in Assist By: MQ

> > Date: January 2021

Carrey Kitchen Moodboard

Henrietta Southam Design 165 Crichton St. Ottawa, Ontario K1M 1W1