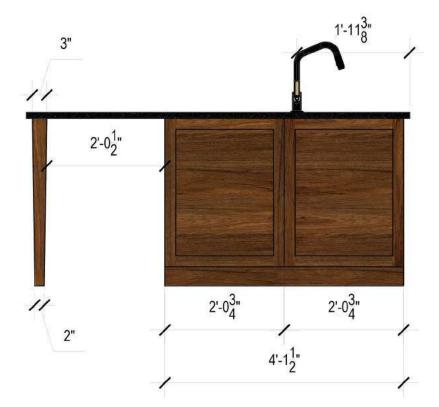

Carrey Kitchen Kitchen Island

Henrietta Southam Design 165 Crichton St. Ottawa, Ontario K1M 1W1

> Designed By: HS Composed in Assist By: MG

> > Date: July 2021

NOTES:

-ALL CABINETS TO HAVE PUSH OPEN HARDWARE EXCEPT DISHWASHER AND RECYCLING -ISLAND CABINETRY IN WALNUT VENEER -28"x16" UNDER MOUNT SINK

- -1 ¼" NERO ASSOLUTO STONE COUNTERTOP -3/4" PANELS ON EACH SIDE OF ISLAND
- -2 <sup>1</sup>" SHAKER STYLE PANELS

PANTRY WALL ELEVATION EXTERIOR

The design proposal, as an instrument of service is the exclusive property of the designer and is not to be used in whole or part without written permission of the designer.