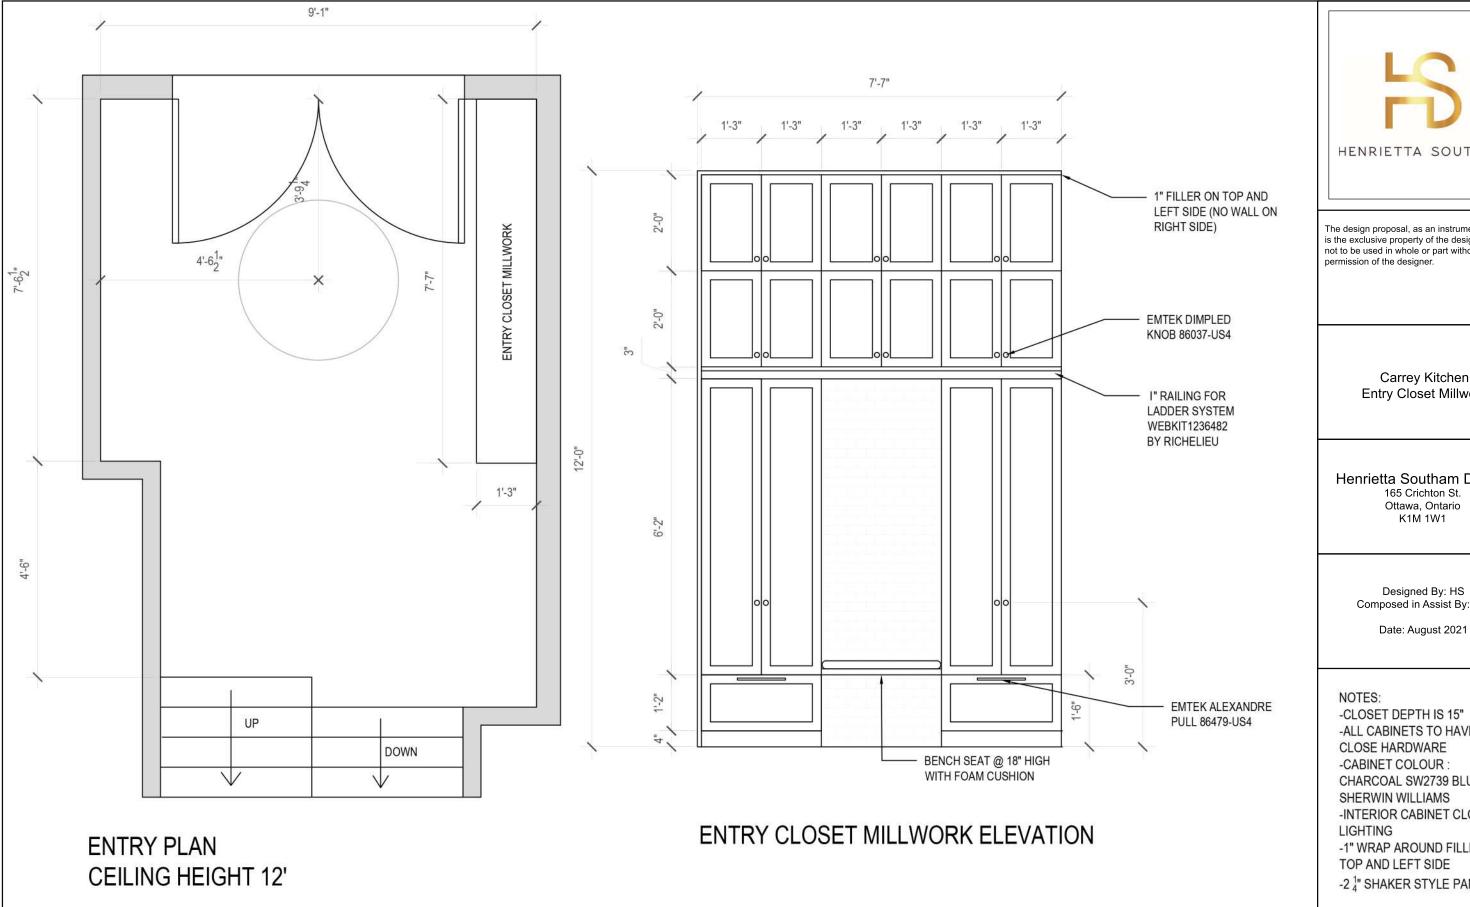

Carrey Kitchen Pantry Wall Coloured Elevation

Henrietta Southam Design 165 Crichton St. Ottawa, Ontario K1M 1W1

> Designed By: HS Composed in Assist By: MG

> > Date: July 2021

> Carrey Kitchen Entry Closet Millwork

Henrietta Southam Design 165 Crichton St. Ottawa, Ontario

Designed By: HS Composed in Assist By: MG

- -CLOSET DEPTH IS 15" -ALL CABINETS TO HAVE SOFT **CLOSE HARDWARE** -CABINET COLOUR: CHARCOAL SW2739 BLUE BY SHERWIN WILLIAMS -INTERIOR CABINET CLOSET -1" WRAP AROUND FILLERS ON
- TOP AND LEFT SIDE
- -2 1" SHAKER STYLE PANELS