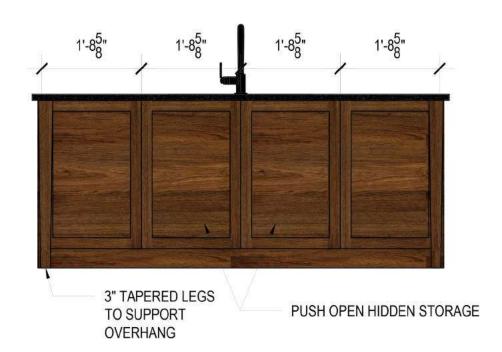

Carrey Kitchen Kitchen Island

Henrietta Southam Design 165 Crichton St. Ottawa, Ontario K1M 1W1

> Designed By: HS Composed in Assist By: MG

> > Date: July 2021

NOTES:

-ALL CABINETS TO HAVE PUSH OPEN HARDWARE EXCEPT DISHWASHER AND RECYCLING -ISLAND CABINETRY IN WALNUT VENEER -28"x16" UNDER MOUNT SINK

- -1 ¼" NERO ASSOLUTO STONE COUNTERTOP -3/4" PANELS ON EACH SIDE OF ISLAND
- -2 <sup>1</sup>" SHAKER STYLE PANELS

PANTRY WALL ELEVATION EXTERIOR

The design proposal, as an instrument of service is the exclusive property of the designer and is not to be used in whole or part without written permission of the designer.