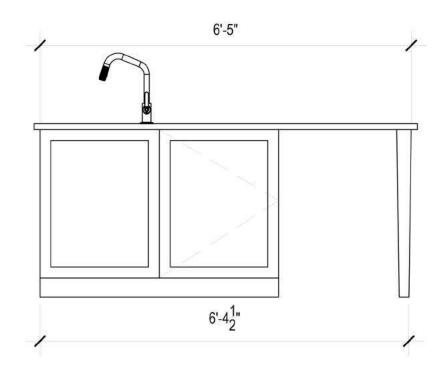

Carrey Kitchen Kitchen Island

Henrietta Southam Design 165 Crichton St. Ottawa, Ontario K1M 1W1

> Designed By: HS Composed in Assist By: MG

> > Date: July 2021

NOTES:

-ALL CABINETS TO HAVE PUSH OPEN HARDWARE EXCEPT DISHWASHER AND RECYCLING -ISLAND CABINETRY IN WALNUT VENEER -28"x16" UNDER MOUNT SINK

- -1 ¼" NERO ASSOLUTO STONE COUNTERTOP -3/4" PANELS ON EACH SIDE OF ISLAND
- -2 <sup>1</sup>" SHAKER STYLE PANELS

PANTRY WALL ELEVATION EXTERIOR

The design proposal, as an instrument of service is the exclusive property of the designer and is not to be used in whole or part without written permission of the designer.