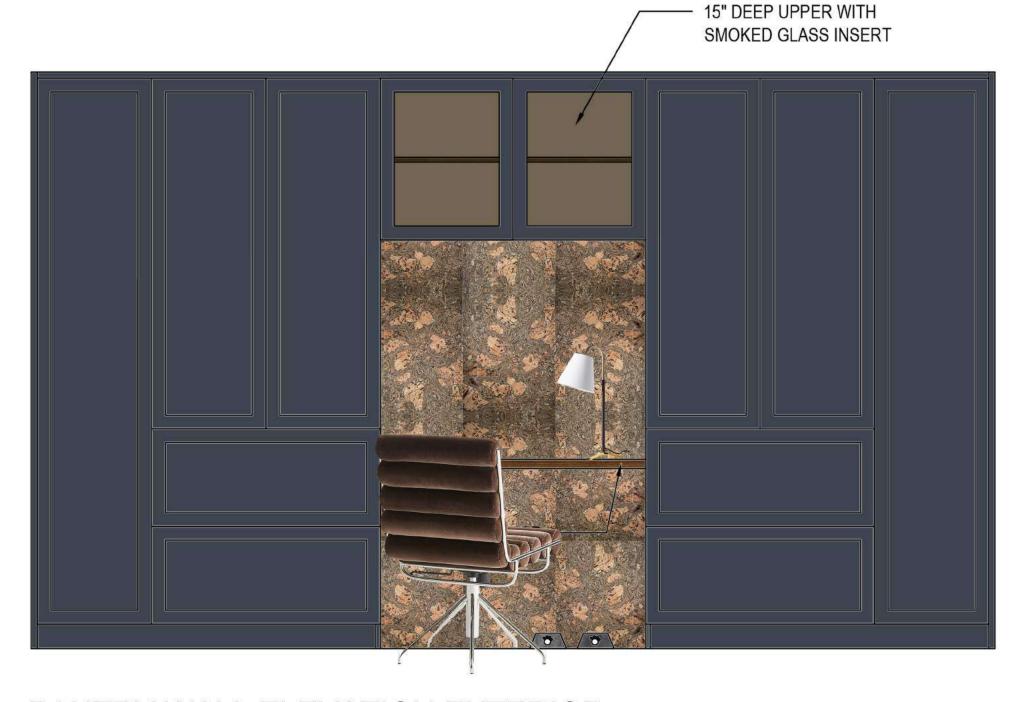

Carrey Kitchen Pantry Wall Coloured Elevation

Henrietta Southam Design 165 Crichton St. Ottawa, Ontario K1M 1W1

> Designed By: HS Composed in Assist By: MG

> > Date: July 2021

> Carrey Kitchen Entry Closet Millwork

Henrietta Southam Design 165 Crichton St. Ottawa, Ontario

Designed By: HS Composed in Assist By: MG

- -CLOSET DEPTH IS 15" -ALL CABINETS TO HAVE SOFT **CLOSE HARDWARE** -CABINET COLOUR: CHARCOAL SW2739 BLUE BY SHERWIN WILLIAMS -INTERIOR CABINET CLOSET -1" WRAP AROUND FILLERS ON
- TOP AND LEFT SIDE
- -2 1" SHAKER STYLE PANELS