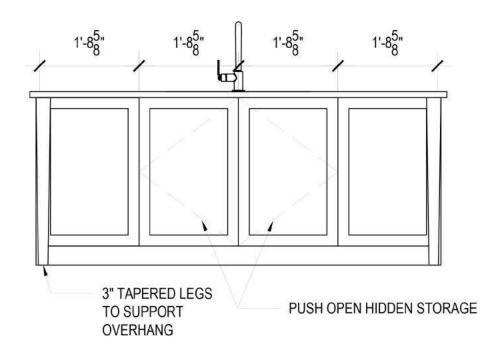

Carrey Kitchen Kitchen Island

Henrietta Southam Design 165 Crichton St. Ottawa, Ontario K1M 1W1

> Designed By: HS Composed in Assist By: MG

> > Date: July 2021

NOTES:

-ALL CABINETS TO HAVE PUSH OPEN HARDWARE EXCEPT DISHWASHER AND RECYCLING -ISLAND CABINETRY IN WALNUT VENEER -28"x16" UNDER MOUNT SINK

- -1 ¼" NERO ASSOLUTO STONE COUNTERTOP -3/4" PANELS ON EACH SIDE OF ISLAND
- -2 <sup>1</sup>" SHAKER STYLE PANELS

PANTRY WALL ELEVATION EXTERIOR

The design proposal, as an instrument of service is the exclusive property of the designer and is not to be used in whole or part without written permission of the designer.