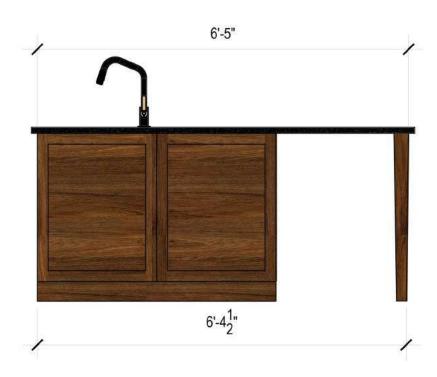

Carrey Kitchen Kitchen Island

Henrietta Southam Design 165 Crichton St. Ottawa, Ontario K1M 1W1

> Designed By: HS Composed in Assist By: MG

> > Date: July 2021

NOTES:

-ALL CABINETS TO HAVE PUSH OPEN HARDWARE EXCEPT DISHWASHER AND RECYCLING -ISLAND CABINETRY IN WALNUT VENEER -28"x16" UNDER MOUNT SINK

- -1 ¼" NERO ASSOLUTO STONE COUNTERTOP -3/4" PANELS ON EACH SIDE OF ISLAND
- -2 <sup>1</sup>" SHAKER STYLE PANELS

PANTRY WALL ELEVATION EXTERIOR

The design proposal, as an instrument of service is the exclusive property of the designer and is not to be used in whole or part without written permission of the designer.