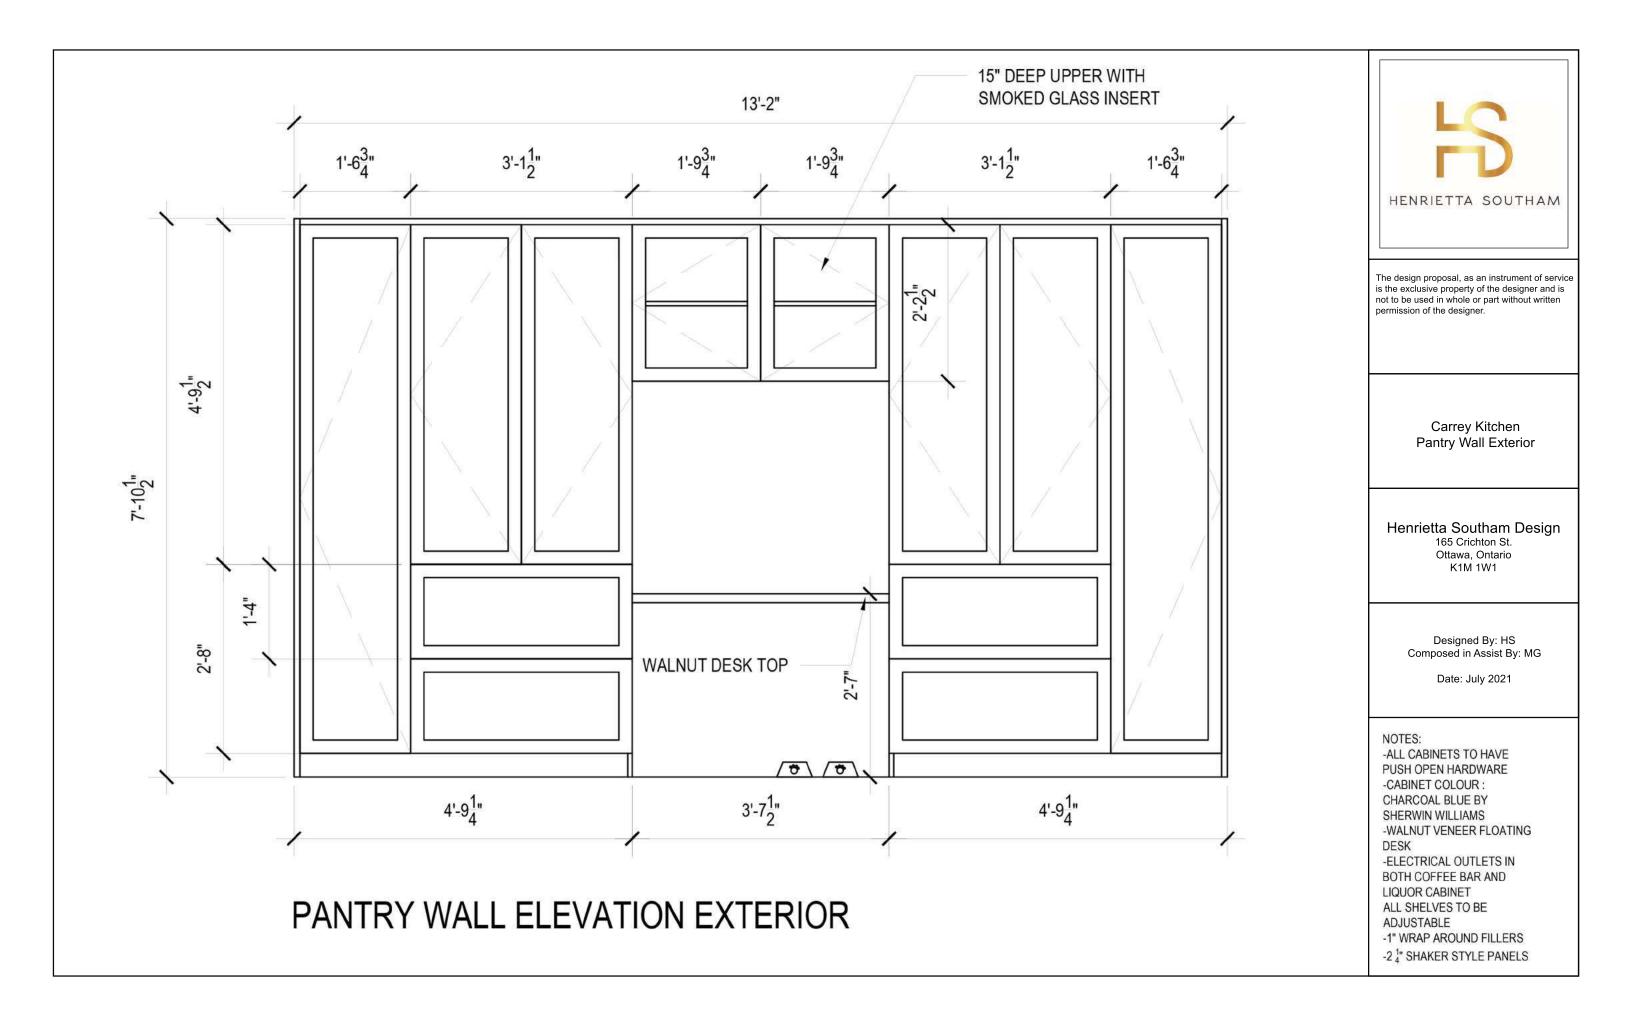

- -1 ¼" NERO ASSOLUTO STONE COUNTERTOP -3/4" PANELS ON EACH SIDE OF ISLAND
- -2 <sup>1</sup>" SHAKER STYLE PANELS

PANTRY WALL ELEVATION EXTERIOR

The design proposal, as an instrument of service is the exclusive property of the designer and is not to be used in whole or part without written permission of the designer.

Carrey Kitchen Pantry Wall Coloured Elevation

Henrietta Southam Design 165 Crichton St. Ottawa, Ontario K1M 1W1

> Designed By: HS Composed in Assist By: MG

> > Date: July 2021

> Carrey Kitchen Entry Closet Millwork